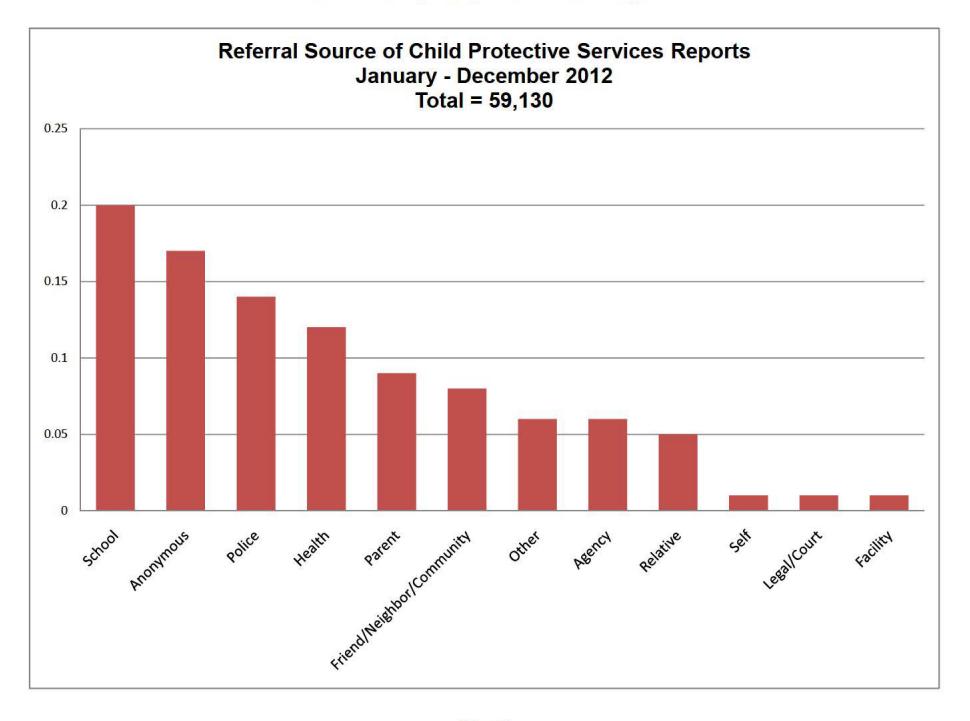

### Abuse/Neglect Substantiation Data:

Abuse/Neglect Substantiation Data by Type of Maltreatment1Abuse/Neglect Substantiation Data by Age of Child Victim2Abuse/Neglect Substantiation Data by County3Abuse/Neglect Report and Substantiation Data by Municipality4Referral Source of Child Protective Service Reports27