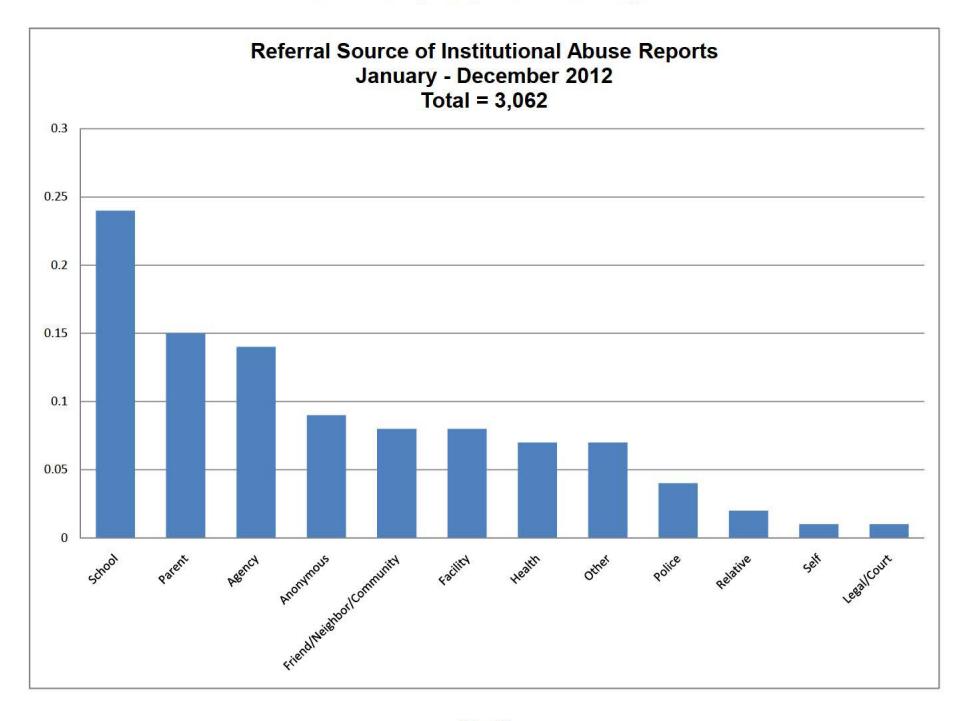

#### Subset of Abuse/Neglect Substantiation Data:

| Institutional Abuse CPS Reports                    | 28 |
|----------------------------------------------------|----|
| Institutional Abuse Substantiation Data by County  | 29 |
| Referral Source of Institutional Abuse CPS Reports | 30 |