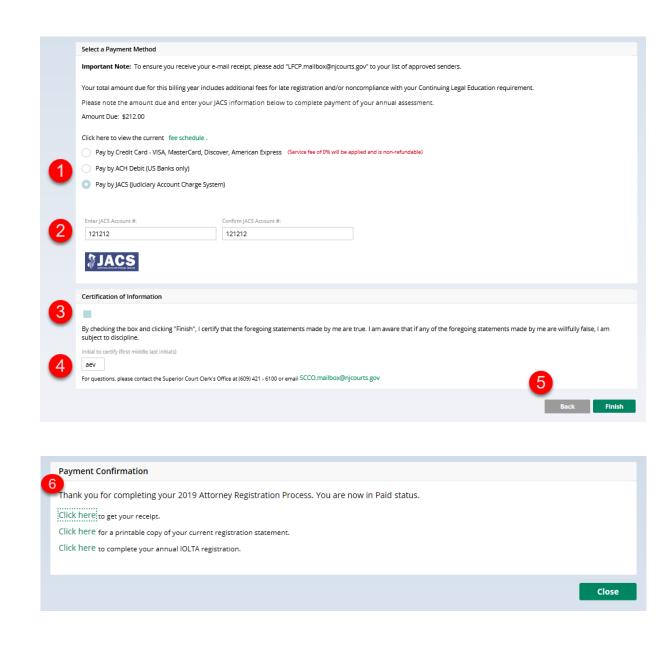

#### Pay by JACS

- 1. Select "Pay by JACS".
- 2. Enter the JACS account you are authorized to use.
- 3. Click to acknowledge the Certification of Information.
- 4. Enter your initials in the textbox to certify.
- 5. Click Finish.
- 6. You will be redirected to a confirmation screen that includes your receipt link.