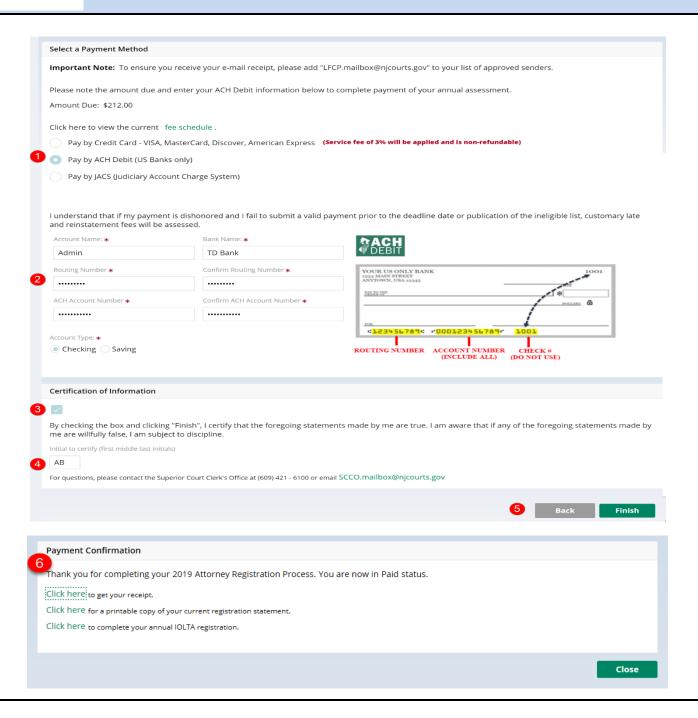

#### Pay by ACH Debit

- 1. Select "Pay by ACH Debit".
- 2. Enter your electronic check/ACH information.

**NOTE:** Check# should not be entered.

- 3. Click to acknowledge the Certification of Information.
- 4. Enter your initials in the textbox to certify.
- 5. Click Finish.
- 6. You will be redirected to a confirmation screen that includes your receipt link.