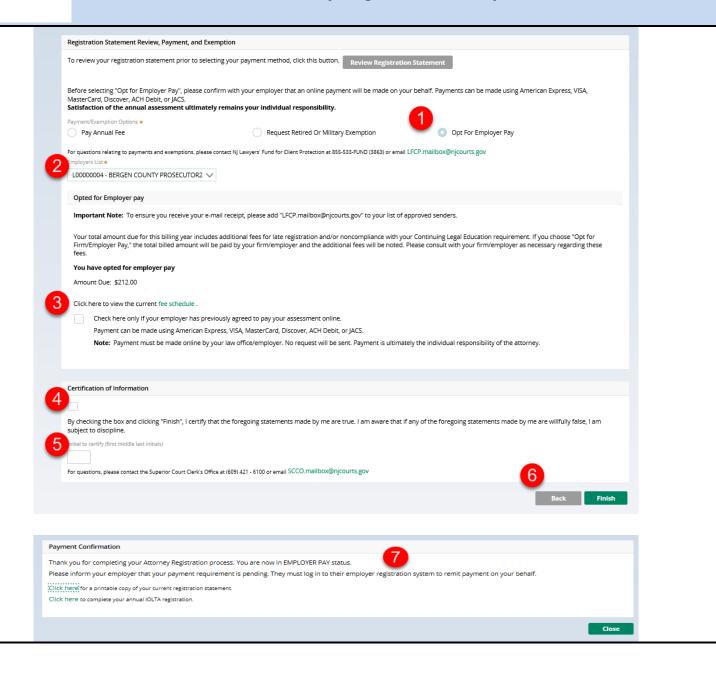

#### **Employer Pay**

If your employer has previously agreed to pay your assessment online:

- 1. Select "Opt for Employer Pay."
- 2. If you are associated with more than one employer, select the proper employer. Otherwise, your associated firm will display.
- 3. Click to acknowledge that your employer has previously agreed to pay your assessment.
- 4. Check to acknowledge the Certification.
- 5. Initial to certify.
- 6. Click Finish.
- 7. You will be redirected to a confirmation screen that includes your receipt link.