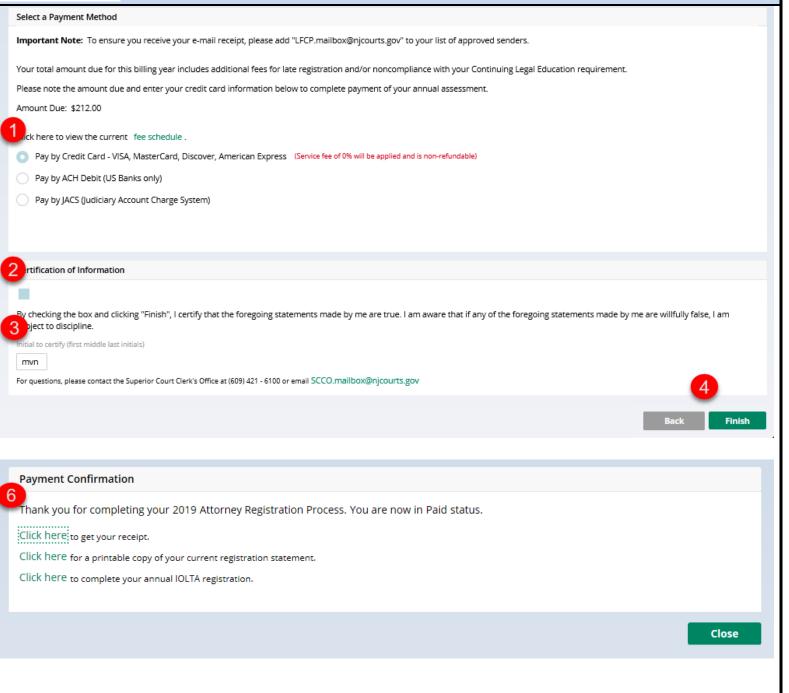

#### Pay by Credit Card

- 1. Select "Pay by Credit Card".
- 2. Click to acknowledge the Certification of Information.
- 3. Enter your initials in the textbox to certify.
- 4. Click <u>Finish</u> to Proceed to the Credit Card Processor screen and complete payment.
- 5. After clicking Finish, you will be directed to the Credit Card Processor site, NICUSA. At that site, submit your billing and payment details.
- 6. If payment was processed successfully, you will be redirected back to a confirmation screen that includes your receipt link.