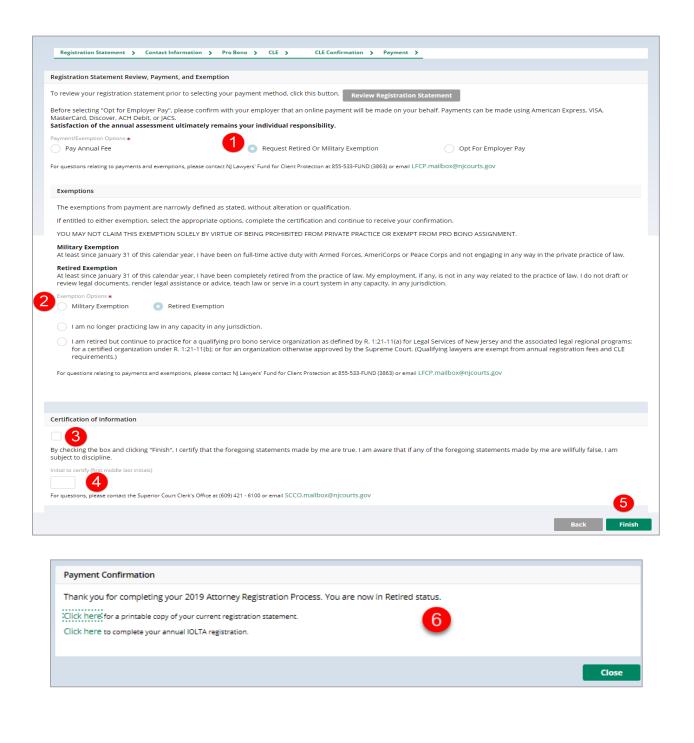

# Retired or Military Exemption

If you are eligible to either the Retired or Military exemption:

- 1. Select "Request Retired or Military Exemption."
- 2. Select the exemption to which you are entitled.

**Note:** If Retired Exemption is selected, you must identify if you practice for a qualifying pro bono service organization as defined by R.1:21-11(a) for Legal Services of New Jersey and the associated legal regional programs.

- 3. Check to acknowledge the Certification.
- 4. Initial to certify.
- 5. Click Finish.
- 6. You will be redirected to a confirmation screen that includes your receipt link.