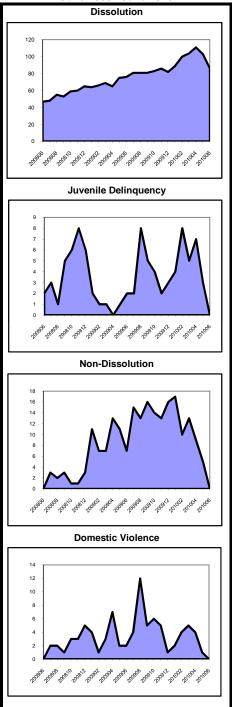

Backlog By Month Atlantic June 2008 - June 2010

NOTE: Mass torts are defined as mass torts and/or centrally managed cases.