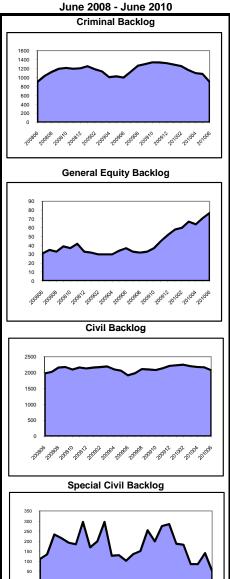

#### Backlog By Month Bergen June 2008 - June 2010

92%

653

-13%

8%

8,116

66 -21%

7,463