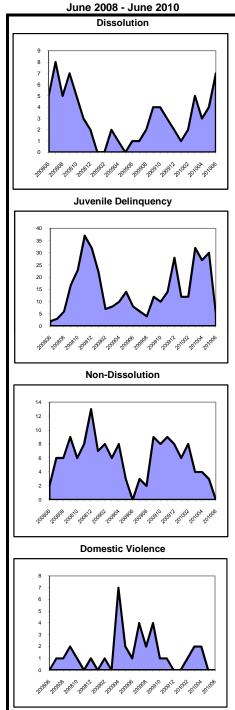

Backlog By Month Atlantic June 2008 - June 2010

NOTE: Mass torts are defined as mass torts and/or centrally managed cases.