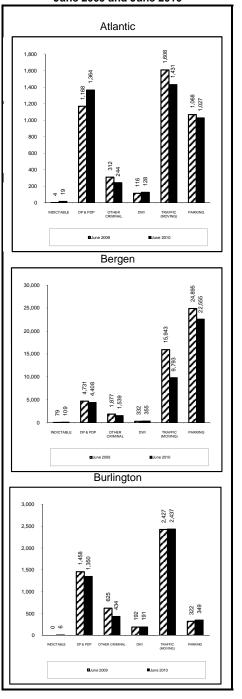

#### Key

|                                      | Municipal Court Caseload Profile August 2008 |          |        |         |        |         |        |         |         |               |  |  |  |  |  |
|--------------------------------------|----------------------------------------------|----------|--------|---------|--------|---------|--------|---------|---------|---------------|--|--|--|--|--|
| Clearance Inventory Backlog Active I |                                              |          |        |         |        |         |        |         |         |               |  |  |  |  |  |
|                                      | Added                                        | Resolved | number | percent | number | percent | number | percent | Pending | Mthly Fllings |  |  |  |  |  |
| Atlantic                             | Α                                            |          | (      |         |        |         | Е      |         |         | G             |  |  |  |  |  |
| Indictables                          | 2,653                                        | 2,602    | -51    | 98%     | 11     | 85%     | 2      | 15%     | 13      | 60            |  |  |  |  |  |
| percent change                       | -8%                                          | -9%      |        |         | -31%   |         | 100%   |         | -24%    | 91%           |  |  |  |  |  |
|                                      |                                              | В        |        |         |        | )       |        |         | F       |               |  |  |  |  |  |
| D.P. & P.D.P.                        | 5,195                                        | 4,908    | -287   | 94%     | 1,306  | 45%     | 1,603  | 55%     | 2,909   | 101           |  |  |  |  |  |
| percent change 5% 2%                 |                                              |          |        | 20%     |        | 11%     |        | 15%     | 10%     |               |  |  |  |  |  |

| Α | 2,653<br>-8%        | 2,653 indictable cases were added in July - September 2003 There were 8% less cases added in July - September 2003 than in July - September 2002.                                                                                              |
|---|---------------------|------------------------------------------------------------------------------------------------------------------------------------------------------------------------------------------------------------------------------------------------|
| В | 4,908<br>2%         | 4,908 D.P. & P.D.P. cases were disposed in July - September 2003.  There were 2% more cases disposed in July - September 2003 than in July - September 2002.                                                                                   |
| С | -51<br>98%          | There was a shortfall of 51 indictable cases in July - September 2003, a -51 clearance (disposed - added). The clearance percentage (disposed/added) was 98% in July - September.                                                              |
| D | 1,306<br>20%<br>45% | 1,306 D.P. & P.D.P. cases were in inventory (less than 60 days old) in September 2003. There were 20% more cases in inventory in September 2003 than in September 2002. 45% of active D.P. & P.D.P. cases were in inventory in September 2003. |
| E | 2<br>100%<br>15%    | 2 indictable cases were in backlog (over 60 days old) in September 2003.  There were 100% more cases in backlog in September 2003 than in September 2002.  15% of active indictable cases were in backlog in September 2003.                   |
| F | 2,909<br>15%        | 2,909 D.P. & P.D.P. cases were pending in September 2003. There were 15% more cases pending in September 2003 than in September 2002.                                                                                                          |
| G | 60<br>91%           | There were 60 cases in backlog in September 2003 per every 100 average monthly filings in July 2002 - June 2003. The rate increased 91% in the last year.                                                                                      |