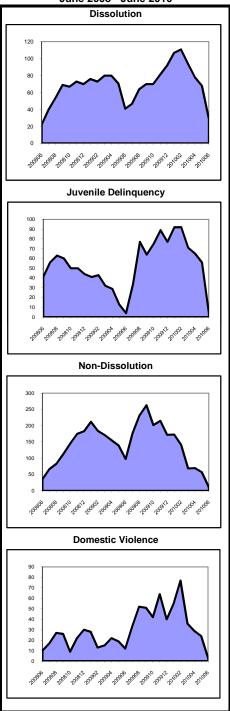

#### Backlog By Month Bergen June 2008 - June 2010

92%

653

-13%

8%

8,116

66 -21%

7,463

#### **Backlog By Month** Bergen June 2008 - June 2010

-22%

-27%

Caseload Profile
Burlington