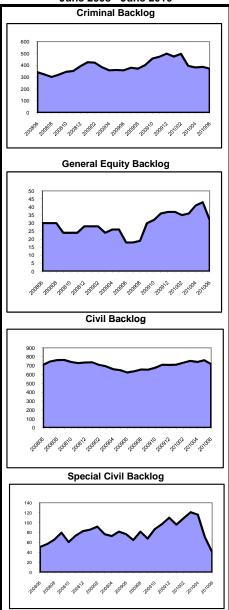

Backlog By Month Atlantic June 2008 - June 2010

NOTE: Mass torts are defined as mass torts and/or centrally managed cases.