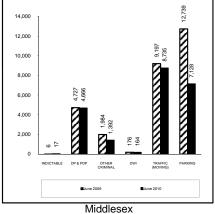

1,500 1,500 1,500 1,500 1,500 1,500 1,500 1,500 1,500 1,500 1,500 1,500 1,500 1,500 1,500 1,500 1,500 1,500 1,500 1,500 1,500 1,500 1,500 1,500 1,500 1,500 1,500 1,500 1,500 1,500 1,500 1,500 1,500 1,500 1,500 1,500 1,500 1,500 1,500 1,500 1,500 1,500 1,500 1,500 1,500 1,500 1,500 1,500 1,500 1,500 1,500 1,500 1,500 1,500 1,500 1,500 1,500 1,500 1,500 1,500 1,500 1,500 1,500 1,500 1,500 1,500 1,500 1,500 1,500 1,500 1,500 1,500 1,500 1,500 1,500 1,500 1,500 1,500 1,500 1,500 1,500 1,500 1,500 1,500 1,500 1,500 1,500 1,500 1,500 1,500 1,500 1,500 1,500 1,500 1,500 1,500 1,500 1,500 1,500 1,500 1,500 1,500 1,500 1,500 1,500 1,500 1,500 1,500 1,500 1,500 1,500 1,500 1,500 1,500 1,500 1,500 1,500 1,500 1,500 1,500 1,500 1,500 1,500 1,500 1,500 1,500 1,500 1,500 1,500 1,500 1,500 1,500 1,500





|                                 |                |                | Clear  | uly 2009 | Inver          | ntory.  | Back          | doa     | Active        | Backlog/100      |
|---------------------------------|----------------|----------------|--------|----------|----------------|---------|---------------|---------|---------------|------------------|
|                                 | Added          | Resolved       | number | percent  | number         | percent | number        | percent | Pending       | Mthly Fllings    |
| Monmouth                        | Added          | resolved       | Hamboi | porocrit | Hamber         | percent | Hamber        | percent | 1 chang       | Withing 1 mings  |
| Indictables percent change      | 13,711<br>1%   | 13,589<br>1%   | -122   | 99%