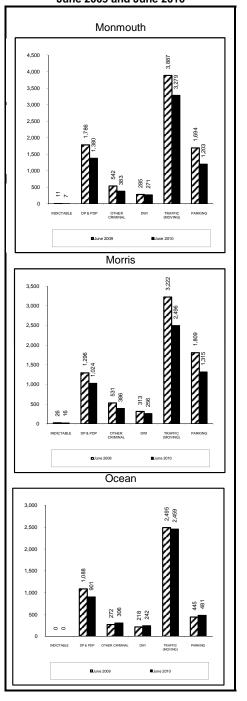

,049<br>-2%   | 87%     | 306<br>13%    | 13%     | 2,355<br>-1%  | 28<br>27%        |
| D.W.I. percent change           | 2,635<br>0%    | 2,628<br>-16%  | -7     | 100%     | 334<br>-2%     | 58%     | 242<br>11%    | 42%     | 576<br>3%     | 110<br>11%       |
| Traffic percent change          | 113,419<br>1%  | 112,928<br>-1% | -491   | 100%     | 10,556<br>4%   | 81%     | 2,459<br>-1%  | 19%     | 13,015<br>3%  | 26<br>-2%        |
| Parking percent change          | 53,791<br>-4%  | 52,575<br>-8%  | -1,216 | 98%      | 7,324<br>22%   | 94%     | 481<br>8%     | 6%      | 7,805<br>21%  | 11<br>12%        |
| Ocean Total percent change      | 211,718<br>-2% | 210,346<br>-4% | -1,372 | 99%      | 21,998<br>-10% | 83%     | 4,389<br>-3%  | 17%     | 26,387<br>6%  | <b>25</b><br>-1% |



# Municipal Court Caseload Profile July 2009 - June 2010

# Municipal Court Backlog June 2009 and June 2010

|                                 |                 |                | Clearance |         | Inver          | itory   | Back               | klog    | Active                | Backlog/100           |
|---------------------------------|-----------------|----------------|-----------|---------|----------------|---------|--------------------|---------|-----------------------|-----------------------|
|                                 | Added           | Resolved       | number    | percent | number         | percent | number             | percent | Pending               | Mthly Fllings         |
| Passaic                         |                 |                |           |         |