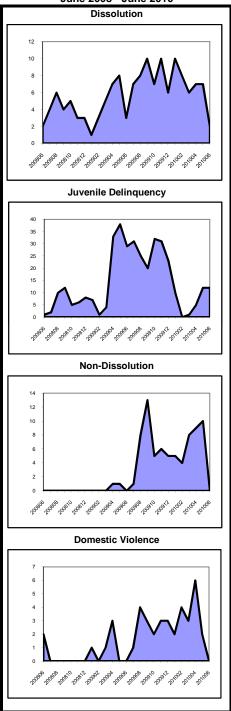

#### Backlog By Month Bergen June 2008 - June 2010

92%

653

-13%

8%

8,116

66 -21%

7,463