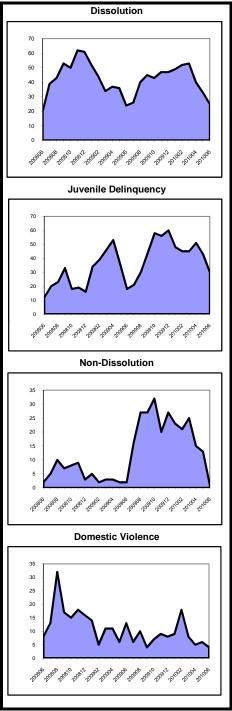

#### **Backlog By Month** Bergen June 2008 - June 2010

-22%

-27%

Caseload Profile
Burlington