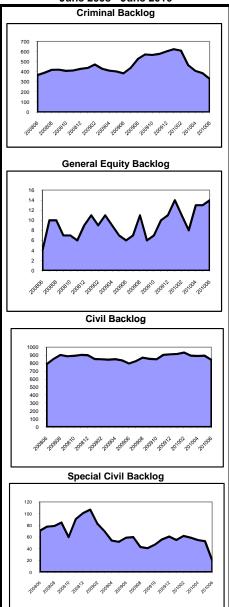

#### Backlog By Month Bergen June 2008 - June 2010

92%

653

-13%

8%

8,116

66 -21%

7,463