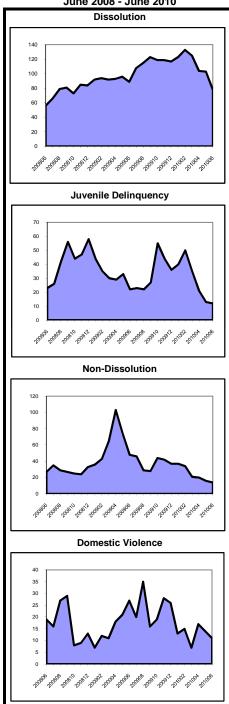

Backlog By Month Atlantic June 2008 - June 2010

NOTE: Mass torts are defined as mass torts and/or centrally managed cases.