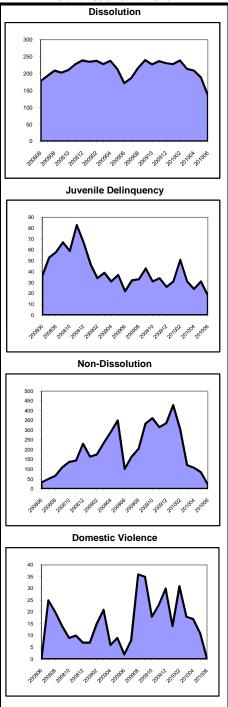

Backlog By Month Atlantic June 2008 - June 2010

NOTE: Mass torts are defined as mass torts and/or centrally managed cases.

### **Backlog By Month** Atlantic

17%

15%