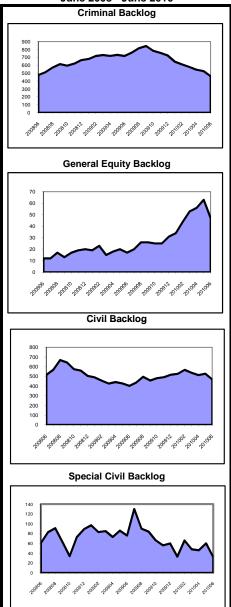

#### Backlog By Month Bergen June 2008 - June 2010

92%

653

-13%

8%

8,116

66 -21%

7,463

#### **Backlog By Month** Bergen June 2008 - June 2010

-22%

-27%

Caseload Profile
Burlington