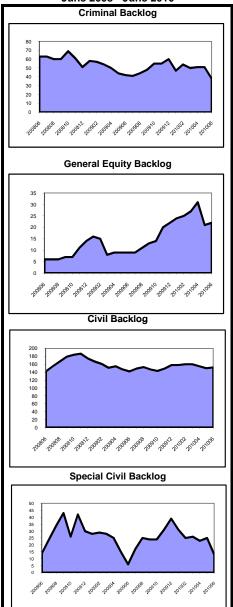

Backlog By Month Atlantic June 2008 - June 2010

NOTE: Mass torts are defined as mass torts and/or centrally managed cases.