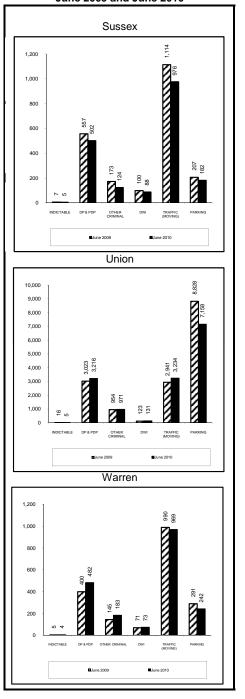

%     | 266<br>15%    | 59%     | 183<br>26%    | 41%     | 449<br>19%    |               |  |
| D.W.I.<br>percent change        | 630<br>2%      | 643<br>-16%    | 13     | 102%    | 62<br>11%     | 46%     | 73<br>3%      | 54%     | 135<br>6%     |               |  |
| Traffic percent change          | 39,142<br>0%   | 39,166<br>-1%  | 24     | 100%    | 2,998<br>0%   | 76%     | 969<br>-2%    | 24%     | 3,967<br>-1%  |               |  |
| Parking percent change          | 3,920<br>-5%   | 3,930<br>-4%   | 10     | 100%    | 96<br>-11%    | 28%     | 242<br>-17%   | 72%     | 338<br>-15%   |               |  |
| Warren Total percent change     | 53,840<br>1%   | 51,257<br>-2%  | -2,583 | 95%     | 3,763<br>-44% | 66%     | 1,953<br>3%   | 34%     | 5,716<br>1%   |               |  |



### Municipal Court Caseload Profile July 2009 - June 2010

|                                 |                  |                  |         | ary 2000 | Julic Edit     |         |                |         |               |               |
|---------------------------------|------------------|------------------|---------|----------|----------------|---------|----------------|---------|---------------|---------------|
|                                 |                  |                  | Clear   | ance     | Inven          | tory    | Back           | dog     | Active        | Backlog/100   |
|                                 | Added            | Resolved         | number  | percent  | number         | percent | number         | percent | Pending       | Mthly Fllings |
| State