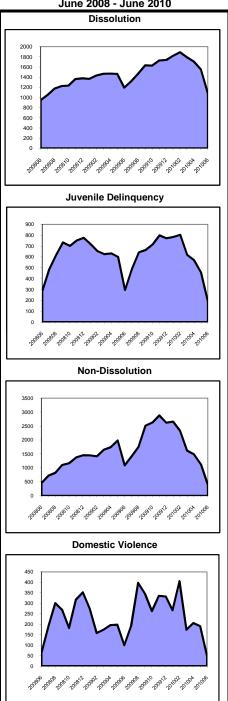

#### Backlog By Month Bergen June 2008 - June 2010

92%

653

-13%

8%

8,116

66 -21%

7,463

#### **Backlog By Month** Bergen June 2008 - June 2010

-22%

-27%

Caseload Profile
Burlington