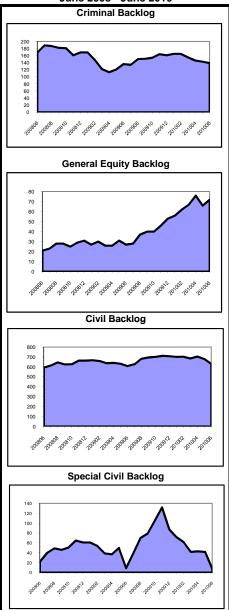

#### Backlog By Month Bergen June 2008 - June 2010

92%

653

-13%

8%

8,116

66 -21%

7,463

#### **Backlog By Month** Bergen June 2008 - June 2010

-22%

-27%

Caseload Profile
Burlington