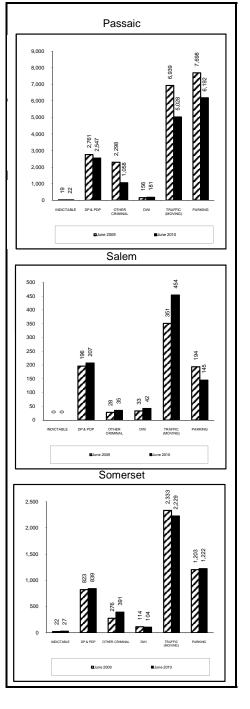

|
| D.W.I.<br>percent change        | 1,101<br>-4%    | 1,086<br>-17%  | -15       | 99%     | 154<br>26%     | 60%     | 104<br>-9%         | 40%     | 258<br>9%             | 113<br>-5%            |
| Traffic percent change          | 76,524<br>6%    | 76,488<br>5%   | -36       | 100%    | 5,750<br>0%    | 72%     | 2,229<br>-4%       | 28%     | 7,979<br>-1%          | 35<br>-10%            |
| Parking percent change          | 22,270<br>1%    | 22,544<br>3%   | 274       | 101%    | 1,210<br>-21%  | 50%     | 1,222<br>2%        | 50%     | 2,432<br>-11%         | 66<br>1%              |
| Somerset Total percent change   | 111,754<br>4%   | 111,610<br>2%  | -144      | 100%    | 8,160<br>-35%  | 63%     | <b>4,812</b><br>1% | 37%     | 12,972<br>-1%         | <b>52</b><br>-3%      |



|                                 |                |                | Clear  | ance    | Inver         | ntory   | Bac           | klog    | Active        | Backlog/100   |  |
|---------------------------------|----------------|----------------|--------|---------|---------------|---------|---------------|---------|---------------|---------------|--|
|                                 | Added          | Resolved       | number | percent | number        | percent | number        | percent | Pending       | Mthly Fllings |  |
| Sussex                          | 710000         | 110001100      |        | porcont |               | porconi |               | porconi | . onanig      | ining ininge  |  |
| Indictables percent change      | 1,505<br>-14%  | 1,458<br>-17%  | -47    | 97%     | 22<br