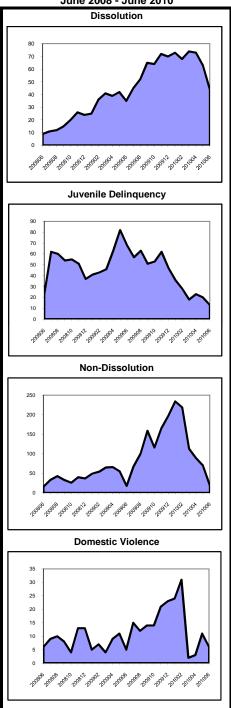

Backlog By Month Atlantic June 2008 - June 2010

NOTE: Mass torts are defined as mass torts and/or centrally managed cases.