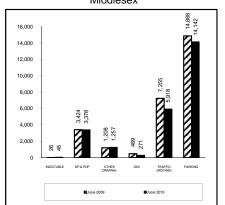

# Caseload Profile Atlantic

July 2009 - June 2010

|                                                |               |               | Clear  | ance    | Inver         | ntory   | Bacl              | klog    | Active        | Backlog/100           |
|------------------------------------------------|---------------|---------------|--------|---------|---------------|---------|-------------------|---------|---------------|-----------------------|
|                                                | Added         | Resolved      | number | percent | number        | percent | number            | percent | Pending       |                       |
| Criminal percent change                        | 3,846<br>-2%  | 3,820<br>-2%  | -26    | 99%     | 746<br>-2%    | 60%     | 489<br>11%        | 40%     | 1,235<br>3%   | 153<br><sub>14%</sub> |
| Municipal Appeals percent change               | 79<br>-25%    | 88<br>-25%    | 9      | 111%    | 9<br>-57%     | 64%     | 5<br>150%         | 36%     | 14<br>-39%    | 76<br>235%            |
| Post-Convict. Relief percent change            | 47<br>52%     | 44<br>0%      | -3     | 94%     | 7<br>133%     | 21%     | 26<br>-4%         | 79%     | 33<br>10%     | 664<br>-36%           |
| Criminal Division - Total percent change       | 3,972<br>-3%  | 3,952<br>-2%  | -20    | 99%     | 762<br>-3%    | 59%     | <b>520</b><br>11% | 41%     | 1,282<br>2%   | 157<br>14%            |
| General Equity - Total percent change          | 263<br>34%    | 214<br>4%     | -49    | 81%     | 127<br>61%    | 77%     | 37<br>54%         | 23%     | 164<br>59%    | 169<br>15%            |
| Contested Foreclosure<br>percent change        | 119<br>80%    | 83<br>15%     | -36    | 70%     | 53<br>152%    | 67%     | 26<br>86%         | 33%     | 79<br>126%    | 262<br>3%             |
| Equity (excluding foreclosure) percent change  | 144<br>11%    | 131<br>-2%    | -13    | 91%     | 74<br>28%     | 87%     | 11<br>10%         | 13%     | 85<br>25%     | 92<br>-1%             |
| Civil - Total<br>percent change                | 5,911<br>17%  | 5,099<br>-34% | -812   | 86%     | 4,575<br>15%  | 78%     | 1,278<br>23%      | 22%     | 5,853<br>17%  | 259<br>5%             |
| Civil Track 1<br>percent change                | 1,922<br>1%   | 2,047<br>25%  | 125    | 107%    | 722<br>-17%   | 91%     | 71<br>22%         | 9%      | 793<br>-14%   | 44<br>21%             |
| Civil Track 2<br>percent change                | 2,279<br>1%   | 2,259<br>-7%  | -20    | 99%     | 2,097<br>2%   | 84%     | 409<br>-1%        | 16%     | 2,506<br>1%   | 215<br>-2%            |
| Civil Track 3<br>percent change                | 623<br>42%    | 501<br>61%    | -122   | 80%     | 490<br>7%     | 84%     | 95<br>46%         | 16%     | 585<br>12%    | 183<br>3%             |
| Clvil Track 4<br>percent change                | 1,087<br>132% | 292<br>-91%   | -795   | 27%     | 1,266<br>113% | 64%     | 703<br>39%        | 36%     | 1,969<br>79%  | 776<br>-40%           |
| Special Civil - Total percent change           | 25,405<br>4%  | 25,538<br>6%  | 133    | 101%    | 2,274<br>-5%  | 99%     | 29<br>-37%        | 1%      | 2,303<br>-6%  | 1<br>-40%             |
| Special Civil - Auto<br>percent change         | 56<br>12%     | 62<br>63%     | 6      | 111%    | 8<br>-43%     | 100%    | 0                 | 0%      | 8<br>-43%     | 0                     |
| Special Civil - Contract<br>percent change     | 15,869<br>0%  | 16,045<br>4%  | 176    | 101%    | 1,765<br>-9%  | 99%     | 22<br>-35%        | 1%      | 1,787<br>-10% | 2<br>-35%             |
| Special Civil - Other<br>percent change        | 375<br>180%   | 405<br>286%   | 30     | 108%    | 7<br>-80%     | 54%     | 6<br>-25%         | 46%     | 13<br>-70%    | 19<br>-73%            |
| Special Clvil - Small Claims<br>percent change | 3,070<br>22%  | 2,974<br>12%  | -96    | 97%     | 171<br>134%   | 99%     | 1<br>-67%         | 1%      | 172<br>126%   | 0<br>-73%             |
| Special Civil - Tenancy<br>percent change      | 6,035<br>4%   | 6,052<br>5%   | 17     | 100%    | 323<br>-5%    | 100%    | 0<br>-100%        | 0%      | 323<br>-5%    | 0<br>-100%            |
| Probate percent change                         | 253<br>12%    | 253<br>10%    | 0      | 100%    | 32<br>0%      | 100%    | 0                 | 0%      | 32<br>0%      | 0                     |
| Civil Division - Total<br>percent change       | 31,832<br>7%  | 31,104<br>-3% | -728   | 98%     | 7,008<br>8%   | 84%     | 1,344<br>21%      | 16%     | 8,352<br>10%  | <b>51</b><br>13%      |
| Civil                                          |               |               |        |         |               |         |                   |         |               | Ī                     |
| Civil - Mass Tort percent change               | 1,036<br>147% | 268<br>-92%   | -768   | 26%     | 1,196<br>109% | 63%     | 698<br>40%        | 37%     | 1,894<br>77%  | 808<br>-43%           |
| Civil - Non Mass Tort                          | 4,875<br>5%   | 4,831<br>9%   | -44    | 99%     | 3,379<br>-1%  | 85%     | 580<br>7%         | 15%     |               | 143<br>2%             |