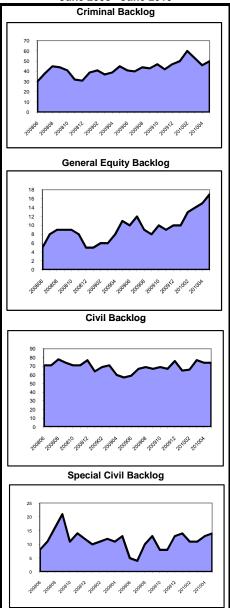

Backlog By Month Atlantic June 2008 - June 2010

NOTE: Mass torts are defined as mass torts and/or centrally managed cases.

### **Backlog By Month** Atlantic

17%

15%