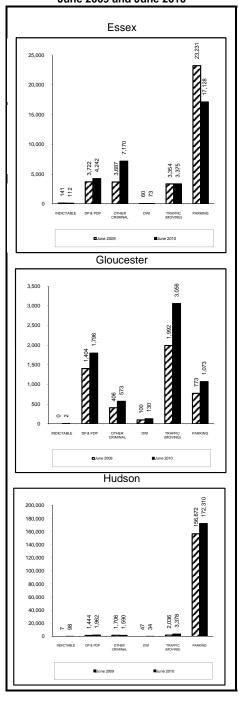

1,293<br>0%              | 46      | 104%     | 106<br>-5%      | 76%     | 34<br>-28%     | 24%     | 140<br>-12%              | 33<br>-27%        |
| Traffic percent change          | 145,290<br>8%               | 140,277<br>0%            | -5,013  | 97%      | 12,495<br>34%   | 79%     | 3,378<br>66%   | 21%     | 15,873<br>40%            | 28<br>54%         |
| Parking percent change          | 819,410<br>-6%              | 820,951<br>-10%          | 1,541   | 100%     | 67,047<br>3%    | 28%     | 172,310<br>10% | 72%     | 239,357<br>8%            | 252<br>17%        |
| Hudson Total percent change     | 1,046,390<br>-4%            | 1,032,642<br>-9%         | -13,748 | 99%      | 86,026<br>263%  | 32%     | 179,372<br>11% | 68%     | 265,398<br>10%           | <b>206</b><br>16% |



# Municipal Court Caseload Profile July 2009 - June 2010

|                                 |                    |                 | Cleara | ance    | Inver                | ntory   | Back           | klog    | Active         | Backlog/100       |
|---------------------------------|--------------------|-----------------|--------|---------|----------------------|---------|----------------|---------|----------------|-------------------|
|                                 | Added              | Resolved        | number | percent | number               | percent | number         | percent | Pending        | Mthly Fllings     |
| Hunterdon                       |                    |                 |        |         |                      |         |                |         |