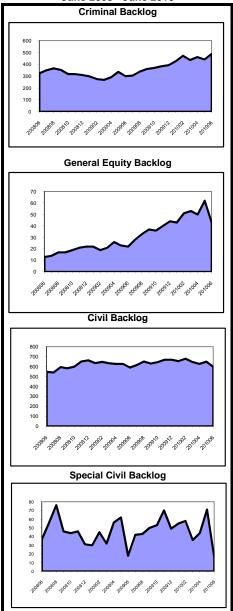

#### Backlog By Month Bergen June 2008 - June 2010

92%

653

-13%

8%

8,116

66 -21%

7,463