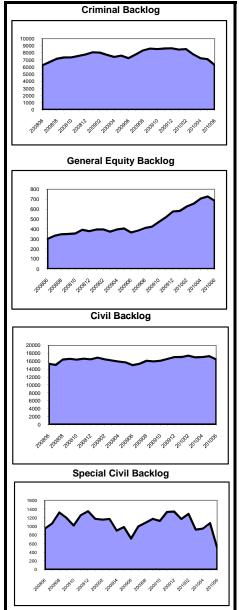

#### Backlog By Month Bergen June 2008 - June 2010

92%

653

-13%

8%

8,116

66 -21%

7,463

#### **Backlog By Month** Bergen June 2008 - June 2010

-22%

-27%

Caseload Profile
Burlington