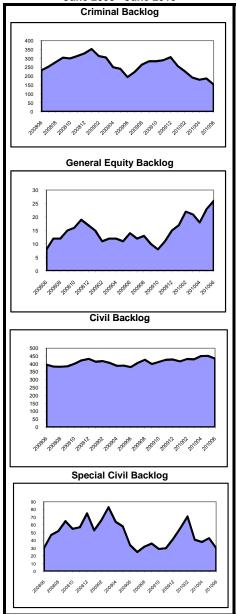

#### **Backlog By Month** Bergen June 2008 - June 2010

-22%

-27%

Caseload Profile
Burlington