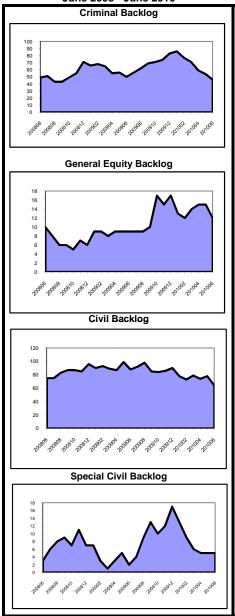

#### **Backlog By Month** Bergen June 2008 - June 2010

-22%

-27%

Caseload Profile
Burlington

#### Backlog By Month Burlington June 2008 - June 2010

100%

84%

91%

527

49%

90

-3%

#### Backlog By Month Burlington June 2008 - June 2010

|                                              |                |                | Clear  | ance    | Inver             | ntory   | Bac           | klog    | Active            | Backlog/100   |
|----------------------------------------------|----------------|----------------|--------|---------|-------------------|---------|---------------|---------|-------------------|---------------|
|                                              | Added          | Resolved       | number | percent | number            | percent | number        | percent | Pending           | Mthly Filings |
| Dissolution percent change                   | 4,036<br>-4%   | 3,914<br>-7%   | -122   | 97%     | 988<br>11%        | 94%     | 67<br>49%     | 6%      | 1,055<br>12%      |               |
| New percent change                           | 1,616<br>3%    | 1,519<br>-6%   | -97    | 94%     | 743<br>11%        | 93%     | 58<br>66%     | 7%      | 801<br>13%        |               |
| Reopened percent change                      | 2,420<br>-9%   | 2,395<br>-8%   | -25    | 99%     | 245<br>11%        | 96%     | 9<br>-10%     | 4%      | 254<br>10%        | . 4<br>-1%    |
| Delinquency<br>percent change                | 2,265<br>-25%  | 2,428<br>-17%  | 163    | 107%    | 108<br>-59%       | 100%    | 0<br>-100%    | 0%      | 108<br>-60%       |               |
| New percent change                           | 2,100<br>-27%  | 2,257<br>-19%  | 157    | 107%    | 108<br>-58%       | 100%    | 0<br>-100%    | 0%      | 108<br>-59%       |               |
| Reopened percent change                      | 165<br>4%      | 171<br>11%     | 6      | 104%    | 0<br>-100%        | 100%    | 0             | 0%      | -100%             | 0             |
| Non-Dissolution percent change               | 7,368<br>-14%  | 7,333<br>-14%  | -35    | 100%    | 773<br>2%         | 94%     | 53<br>-23%    | 6%      | 826<br>0%         |               |
| New percent change                           | 1,704<br>-2%   | 1,711<br>-3%   | 7      | 100%    | 231<br>4%         | 89%     | 29<br>-22%    | 11%     | 260<br>0%         | 20<br>-20%    |
| Reopened percent change                      | 5,664<br>-17%  | 5,622<br>-16%  | -42    | 99%     | 542<br>1%         | 96%     | 24<br>-25%    | 4%      | 566<br>0%         | 5<br>-9%      |
| Domestic Violence percent change             | 2,710<br>1%    | 2,743<br>3%    | 33     | 101%    | 50<br>-19%        | 98%     | 1<br>0%       | 2%      | 51<br>-19%        |               |
| New percent change                           | 2,082<br>4%    | 2,120<br>7%    | 38     | 102%    | 36<br>-31%        | 97%     | 1<br>0%       | 3%      | 37<br>-30%        |               |
| Reopened percent change                      | 628<br>-7%     | 623<br>-7%     | -5     | 99%     | 14<br>40%         | 100%    | 0             | 0%      | 14<br>40%         | . 0           |
| Abuse/Neglect percent change                 | 155<br>8%      | 142<br>-14%    | -13    | 92%     | 152<br>9%         | 100%    | 0             | 0%      | 152<br>9%         |               |
| Adoption percent change                      | 102<br>6%      | 94<br>-1%      | -8     | 92%     | 26<br>44%         | 100%    |               |         | 26<br>44%         |               |
| CPR<br>percent change                        | 230<br>24%     | 190<br>-21%    | -40    | 83%     | <b>341</b><br>10% | 97%     | 12<br>300%    | 3%      | 353<br>13%        |               |
| Juv/Fam Crisis Petition<br>percent change    | 146<br>-23%    | 145<br>-21%    | -1     | 99%     | 7<br>17%          | 100%    | 0             | 0%      | 7<br>17%          |               |
| Kinship<br>percent change                    | 26<br>-32%     | 23<br>-44%     | -3     | 88%     | 3<br>200%         | 75%     | 1             | 25%     | 4<br>300%         |               |
| Term of Parental Rights percent change       | 41<br>37%      | 29<br>-12%     | -12    | 71%     | 14<br>133%        | 78%     | 4             | 22%     | 18<br>200%        | 117           |
| Criminal/Quasi-Criminal percent change       | 578<br>29%     | 539<br>22%     | -39    | 93%     | 71<br>122%        | 100%    | 0             | 0%      | <b>71</b><br>122% | 0             |
| Crim/Q-C - DV Contempt<br>percent change     | 398<br>29%     | 362<br>21%     | -36    | 91%     | 58<br>164%        | 100%    | 0             | 0%      | 58<br>164%        |               |
| Crim/Q-C - Weapons & Other<br>percent change | 180<br>28%     | 177<br>24%     | -3     | 98%     | 13<br>30%         | 100%    | 0             | 0%      | 13<br>30%         | 0             |
| Family Division - Total percent change       | 17,657<br>-10% | 17,580<br>-10% | -77    | 100%    | 2,533<br>2%       | 95%     | 138<br>14%    | 5%      | 2,671<br>2%       |               |
| Combined Trial Courts Total percent change   | 51,614<br>-2%  | 51,954<br>0%   | 340    | 101%    | 9,171<br>0%       | 90%     | 1,021<br>-21% | 10%     | 10,192<br>-3%     |               |