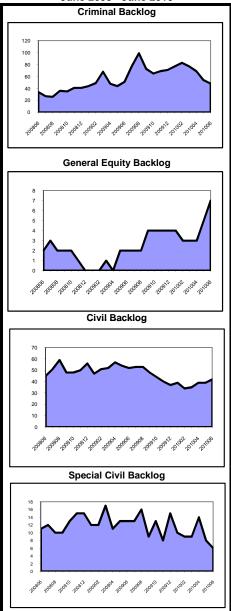

Small Claims percent change                   | 582<br>-2%   | 539<br>-8%         | -43    | 93%     | 61<br>281%  | 100%    | 0<br>-100% | 0%      | 61<br>239%  | -100%               |
| Tenancy percent change                        | 982<br>-4%   | 937<br>-8%         | -45    | 95%     | 88<br>120%  | 99%     | 1<br>-50%  | 1%      | 89<br>112%  |                     |
| Probate percent change                        | 39<br>-3%    | 42<br>-9%          | 3      | 108%    | 7<br>17%    | 100%    | 0          | 0%      | 7<br>17%    | (                   |
| Civil Division - Total percent change         | 4,882<br>-3% | 4,866<br>-3%       | -16    | 100%    | 788<br>6%   | 93%     | 55<br>-18% | 7%      | 843<br>4%   |                     |

# Backlog By Month Salem June 2008 - June 2010



# **Caseload Profile** Salem

|                                            | July 2009 - June 2010 |                   |        |         |              |         |            |         |            |               |  |  |
|--------------------------------------------|-----------------------|-------------------|--------|---------|--------------|---------|------------|---------|------------|---------------|--|--|
|                                            | Added                 | Decelored         | Clear  |         | Inve         |         | Baci       |         | Active     | Backlog/100   |  |  |
|                                            | Added                 | Resolved          | number | percent | number       | percent | number     | percent | Pending    | Mthly Filings |  |