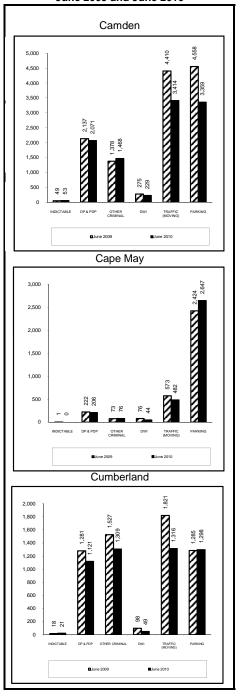

| 1,017<br>-4%          | 1,105<br>0%          | 88        | 109%    | 101<br>22%            | 67%     | 49<br>-50%     | 33%     | 150<br>-17%        | 58<br>-48%        |
| Traffic percent change          | 37,701<br>-9%         | 38,334<br>-7%        | 633       | 102%    | 3,123<br>1%           | 70%     | 1,316<br>-28%  | 30%     | 4,439<br>-10%      | <b>42</b><br>-21% |
| Parking percent change          | 5,791<br>4%           | 5,740<br>2%          | -51       | 99%     | 284<br>-25%           | 18%     | 1,298<br>1%    | 82%     | 1,582<br>-5%       | 269<br>-3%        |
| Cumberland Total percent change | 74,886<br>-3%         | 74,180<br>-1%        | -706      | 99%     | 5,265<br>-35%         | 51%     | 5,114<br>-15%  | 49%     | 10,379<br>-9%      | <b>82</b><br>-13% |



|                                 | 1                           |                          | Clear   | uly 2009 | _               | ton.    | Back           | doa     | Active                   | Backlog/100       |
|---------------------------------|-----------------------------|--------------------------|---------|----------|-----------------|---------|----------------|---------|--------------------------|-------------------|
|                                 | Added                       | Resolved                 | number  | percent  | Inver<br>number | percent | number         | percent | Pending                  | Mthly Fllings     |
| Essex                           | Added                       | Resolved                 | Humber  | percent  | number          | percent | number