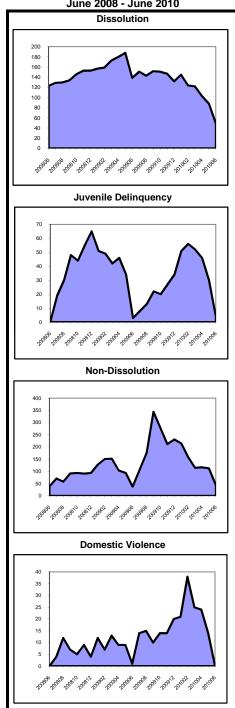

#### Backlog By Month Bergen June 2008 - June 2010

92%

653

-13%

8%

8,116

66 -21%

7,463