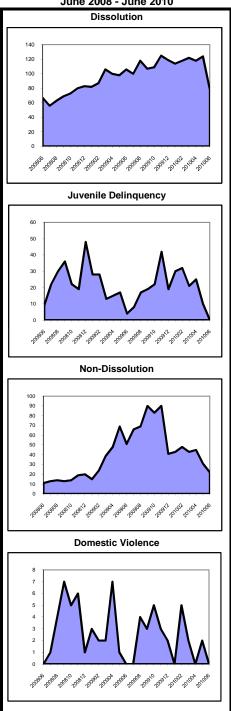

#### Backlog By Month Bergen June 2008 - June 2010

92%

653

-13%

8%

8,116

66 -21%

7,463

#### **Backlog By Month** Bergen June 2008 - June 2010

-22%

-27%

Caseload Profile
Burlington