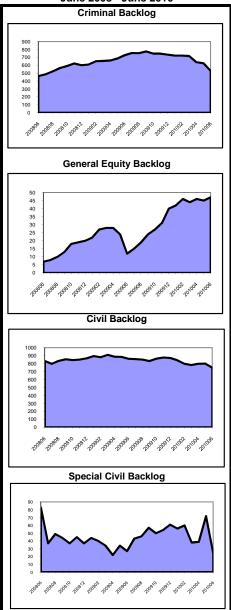

s<br>percent change                | 1,689<br>-4% | 1,710<br>2%  | 21     | 101%    | 194<br>-8%        | 100%    | 0<br>-100%  | 0%      | 194<br>-10%   | -100%              |
| Tenancy<br>percent change                     | 9,039<br>2%  | 8,889<br>0%  | -150   | 98%     | 538<br>39%        | 100%    | 0<br>-100%  | 0%      | 538<br>39%    | -100%              |
| Probate percent change                        | 199<br>-22%  | 191<br>-31%  | -8     | 96%     | 85<br>5%          | 100%    | 0           | 0%      | 85<br>5%      | (                  |
| Civil Division - Total percent change         | 28,970<br>2% | 29,211<br>3% | 241    | 101%    | 5,410<br>-3%      | 87%     | 821<br>-9%  | 13%     | 6,231<br>-4%  | 34<br>-10%         |

#### Backlog By Month Mercer June 2008 - June 2010



# Caseload Profile Mercer

July 2009 - June 2010

#### Backlog Active Backlog/100 Clearance Inventory Pending Mthly Filings Resolved Added number percent number percent number percent 2,399 26 Dissolution 2,251 148 107% 660 93% 49 7% 9% -65% -17% -65% percent change 2% 1,183 1,298 115 1109 515 93% 38 7% 553 -17% percent change 6% 15% -8% -64% -66% 1,068 1,101 33 103% 145 93% 7% 156 Reopened 11 -3% -8% -67% -18% -66% percent change 2% Delinguency 2,902 2,928 26 101% 149 97% 4 3% 153 percent change -3% -4% -15% 33% -14% 37% 2,822 2,849 27 1019 148 97% 4 3% 152 33% -15% 37% percent change -3% -3% -15% 80 99% 100% 0% Reopened -1 1 0 -11% -10% percent change 7,599 -43 99% 94% 44 6% 711 Non-Dissolution 7,642 667 percent change -20% -21% 4% 16% 5% 45% 1,798 1,796 -2 100% 226 91% 23 9% 249 10% 1