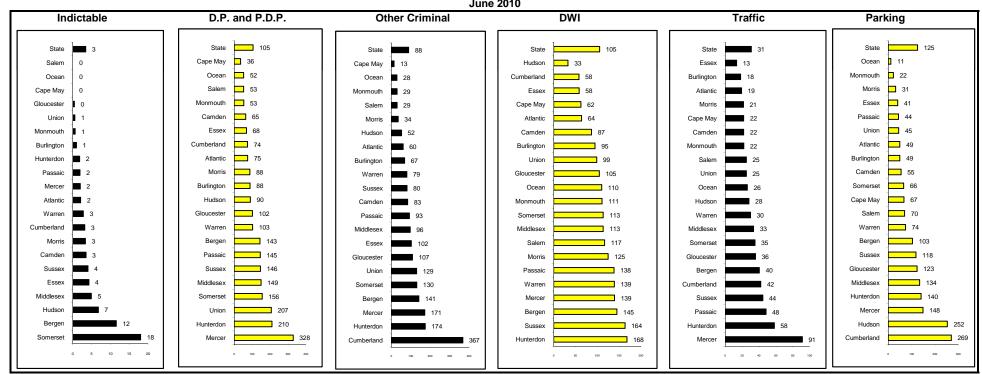

#### Terminology - Case Type

Criminal: Includes indictable offenses, disorderly persons & petty disorderly persons offenses, and all other non-traffic offenses (including municipal ordinances).

D.W.I.: Includes Driving While Intoxicated charges.

Parking: Includes parking charges.

Traffic: Includes all traffic charges except for D.W.I charges and parking charges.

#### **Terminology - Statistics**

Active Pending: Number of active pending charges.

Does not include charges with warrants issued.

Added: Charges added includes charges newly added, charges remanded by county prosecutor, charges transferred in from other courts, and charges reinstated.

Backlog #: Number of active pending charges over 60 days old. Does not include charges with warrants issued.

Backlog %: Percentage of active pending charges over 60 days old. Does not include charges with warrants issued.

Backlog/100 Monthly Filings:

Backlog/(Most recent 12 months of filings/12) \* 100

Clearance: Disposed - Added.

Clearance Percentage: Disposed/Added\*100.

Disposed: Charges disposed includes referrals to county prosecutor, referrals to other courts, Violations Bureau dispositions, guilty pleas, completed trials, dismissals, placements in diversionary programs, charges closed per Rule 7:6-3, and other forms of adjudication.

Inventory: Active pending cases within generally accepted normative case-processing time frames.