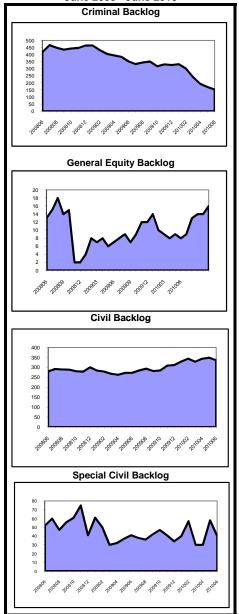

#### Backlog By Month Bergen June 2008 - June 2010

92%

653

-13%

8%

8,116

66 -21%

7,463