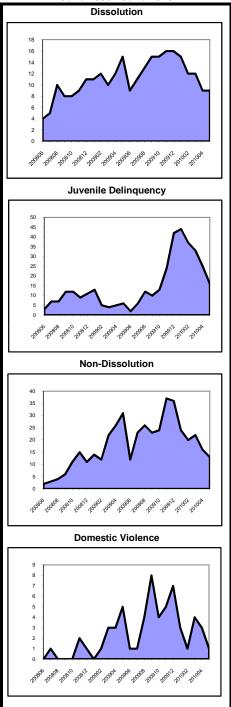

Backlog By Month Atlantic June 2008 - June 2010

NOTE: Mass torts are defined as mass torts and/or centrally managed cases.

### **Backlog By Month** Atlantic

17%

15%