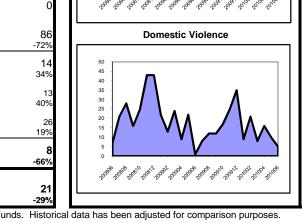

Backlog By Month Atlantic June 2008 - June 2010

NOTE: Mass torts are defined as mass torts and/or centrally managed cases.