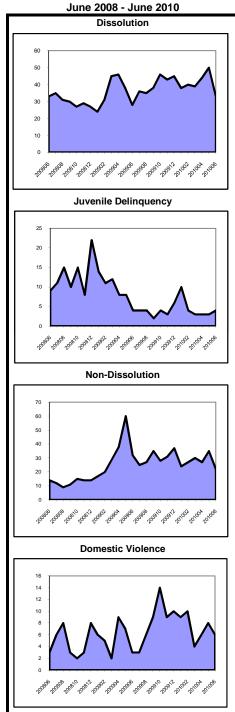

Backlog By Month Atlantic June 2008 - June 2010

NOTE: Mass torts are defined as mass torts and/or centrally managed cases.