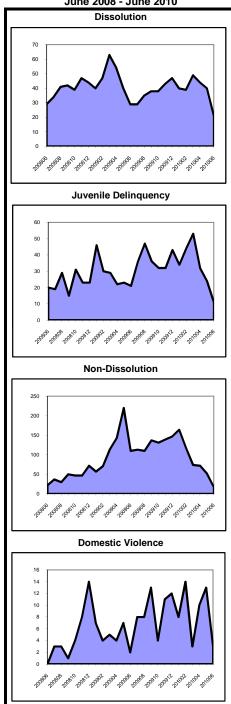

Backlog By Month Atlantic June 2008 - June 2010

NOTE: Mass torts are defined as mass torts and/or centrally managed cases.