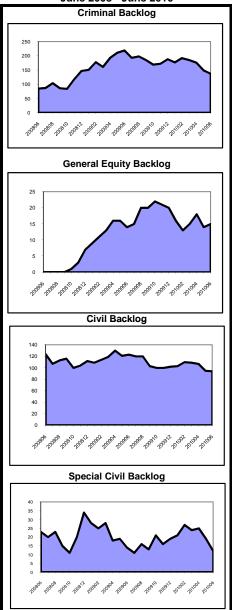

Backlog By Month Atlantic June 2008 - June 2010

NOTE: Mass torts are defined as mass torts and/or centrally managed cases.