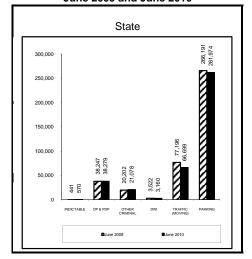

#### Terminology - Case Type

Criminal: Includes indictable offenses, disorderly persons & petty disorderly persons offenses, and all other non-traffic offenses (including municipal ordinances).

D.W.I.: Includes Driving While Intoxicated charges.

Parking: Includes parking charges.

Traffic: Includes all traffic charges except for D.W.I charges and parking charges.

#### **Terminology - Statistics**

Active Pending: Number of active pending charges.

Does not include charges with warrants issued.

Added: Charges added includes charges newly added, charges remanded by county prosecutor, charges transferred in from other courts, and charges reinstated.

Backlog #: Number of active pending charges over 60 days old. Does not include charges with warrants issued.

Backlog %: Percentage of active pending charges over 60 days old. Does not include charges with warrants issued.

Backlog/100 Monthly Filings:

Backlog/(Most recent 12 months of filings/12) \* 100

Clearance: Disposed - Added.

Clearance Percentage: Disposed/Added\*100.

Disposed: Charges disposed includes referrals to county prosecutor, referrals to other courts, Violations Bureau dispositions, guilty pleas, completed trials, dismissals, placements in diversionary programs, charges closed per Rule 7:6-3, and other forms of adjudication.

Inventory: Active pending cases within generally accepted normative case-processing time frames.