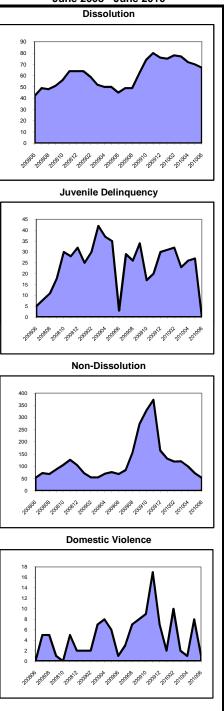

#### Backlog By Month Bergen June 2008 - June 2010

92%

653

-13%

8%

8,116

66 -21%

7,463