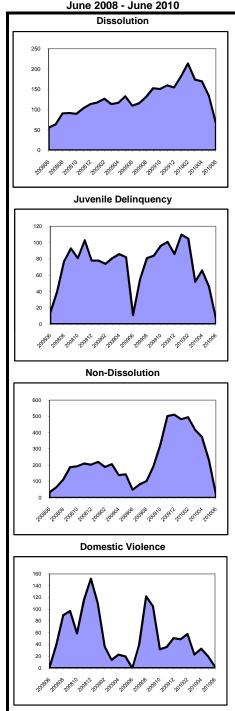

#### Backlog By Month Bergen June 2008 - June 2010

92%

653

-13%

8%

8,116

66 -21%

7,463