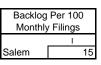

Backlog By Month Atlantic June 2008 - June 2010

NOTE: Mass torts are defined as mass torts and/or centrally managed cases.