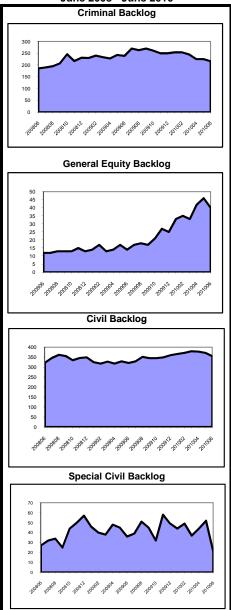

13% | 1,173<br>-4%  | 61     | 105%    | 54<br>-50%  | 98%     | 1<br>-89%          | 2%      | 55<br>-53%         | -87%                   |
| Tenancy percent change                        | 3,085<br>2%   | 3,045<br>1%   | -40    | 99%     | 238<br>22%  | 100%    | 0<br>-100%         | 0%      | 238<br>20%         | -100%                  |
| Probate percent change                        | 161<br>-6%    | 148<br>-14%   | -13    | 92%     | 36<br>29%   | 82%     | 8<br>167%          | 18%     | 44<br>42%          | 60<br>183%             |
| Civil Division - Total percent change         | 17,245<br>5%  | 17,153<br>6%  | -92    | 99%     | 3,262<br>1% | 88%     | <b>424</b><br>13%  | 12%     | 3,686<br>3%        |                        |

# Backlog By Month Somerset June 2008 - June 2010



|          | Somerset<br>June 2008 - June 2010