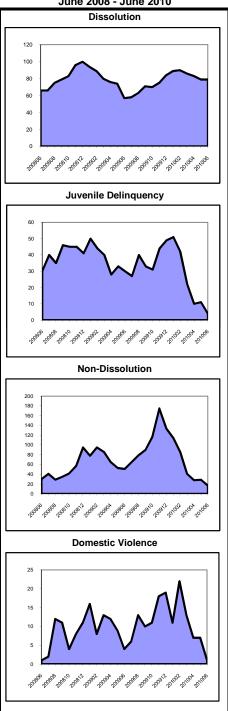

#### Backlog By Month Bergen June 2008 - June 2010

92%

653

-13%

8%

8,116

66 -21%

7,463