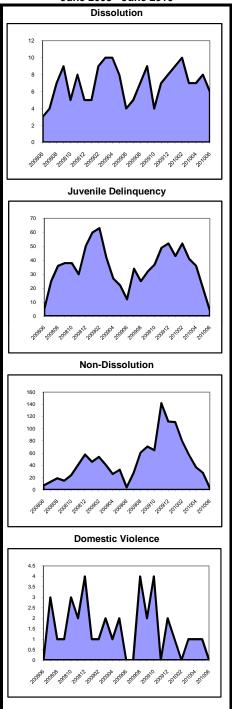

Backlog By Month Atlantic June 2008 - June 2010

NOTE: Mass torts are defined as mass torts and/or centrally managed cases.