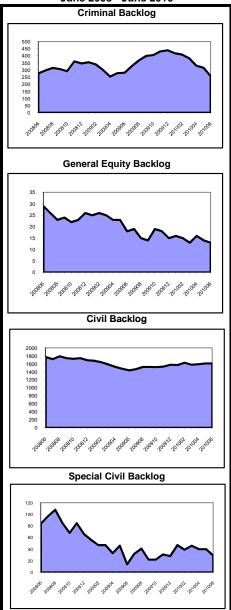

Backlog By Month Atlantic June 2008 - June 2010

NOTE: Mass torts are defined as mass torts and/or centrally managed cases.

### **Backlog By Month** Atlantic

17%

15%