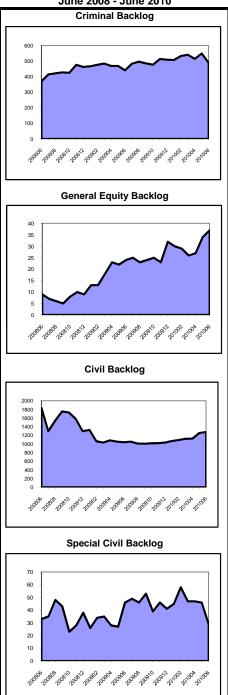

Backlog By Month Atlantic June 2008 - June 2010

NOTE: Mass torts are defined as mass torts and/or centrally managed cases.