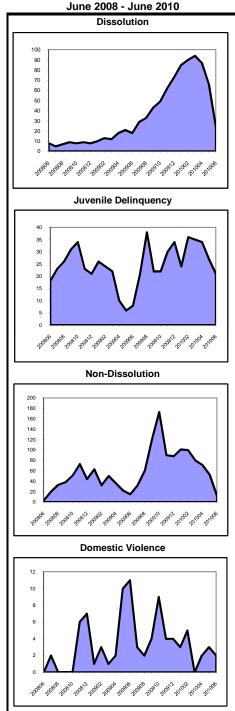

#### Backlog By Month Bergen June 2008 - June 2010

92%

653

-13%

8%

8,116

66 -21%

7,463