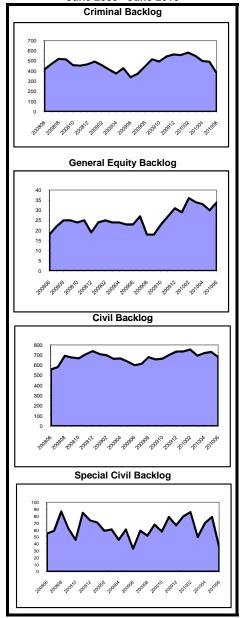

727 4,294 -433 91% 4,473 89% 549 11% 5,022 139 Track 2 percent change 7% -8% 10% 8% 9% 2% Track 3 280 323 43 115% 362 89% 45 11% 407 193 percent change -18% -11% -1% 18% 1% 45% Track 4 95 106 11 112% 75 83% 15 17% 90 189 36% 3% 98% percent change 8% -6% 114% Special Civil - Total 55,655 56,377 722 101% 4,975 99% 35 1% 5,010 percent change -2% -13% 6% -13% 8% 0% Auto 154 140 -14 91% 25 93% 2 7% 27 percent change 83% 87% 108% 100% 108% 9% 31,735 103% 1% Contract 32,749 1,014 3,692 99% 31 3,723 -22% 0% -22% 6% percent change -6% 0% 1,356 1,249 -107 92% 99% 1% Other 117 118 percent change 145% 114% 964% 973% Small Claims 3,522 3,351 -171 95% 267 100% 0% 268 -7% percent change 8% 2% 178% 0% 176% 18,888 0 100% 0% 874 Tenancy 18,888 874 100% 0

#### Backlog By Month Hudson June 2008 - June 2010



94%

94%

8

0%

758

14%

6%

6%

0%

138

2%

12,019

19

1%

14

15%

0%

130

11,261

2%

-3%

percent change

percent change

Civil Division - Total

percent change

Probate

-2%

506

-1%

-1%

64,158

-3%

503

-4%

64,355

-3

197

99%

100%

#### Caseload Profile Hudson July 2009 - June 2010

| Backlog By Month      |
|-----------------------|
| Hudson                |
| June 2008 - June 2010 |

|                                              |                |                | Clearance |         | Inver         | itory   | Bacl        | klog    | Active        | Backlog/100   |
|----------------------------------------------|----------------|----------------|-----------|---------|---------------|---------|-------------|---------|---------------|---------------|
|