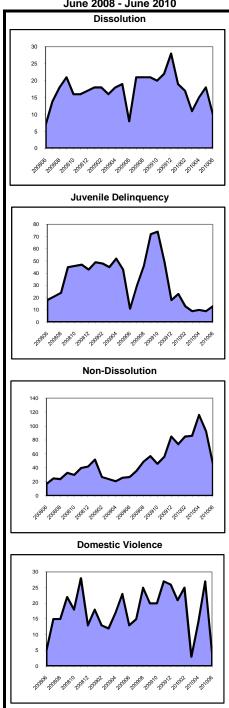

Backlog By Month Atlantic June 2008 - June 2010

NOTE: Mass torts are defined as mass torts and/or centrally managed cases.