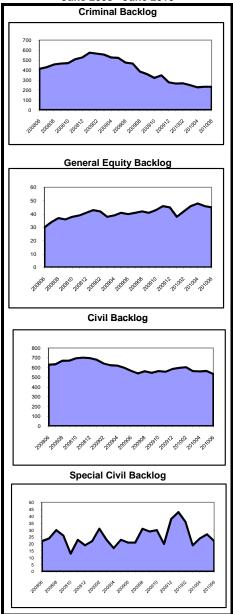

Backlog By Month Atlantic June 2008 - June 2010

NOTE: Mass torts are defined as mass torts and/or centrally managed cases.