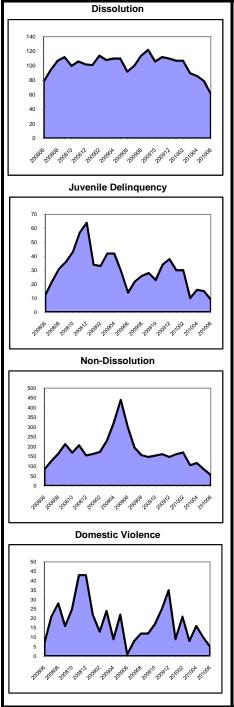

#### Backlog By Month Bergen June 2008 - June 2010

92%

653

-13%

8%

8,116

66 -21%

7,463

#### **Backlog By Month** Bergen June 2008 - June 2010

-22%

-27%

Caseload Profile
Burlington