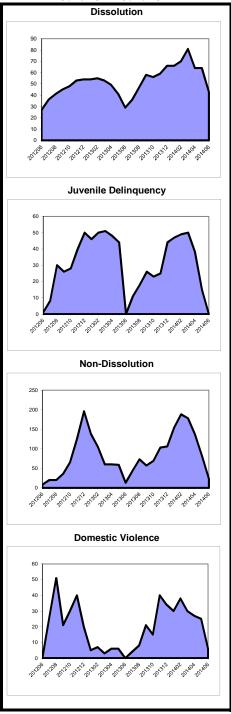

0%      | 16<br>-54%  | 0                |
| Crim/Q-C - DV Contempt<br>percent change     | 244<br>1%        | 255<br>5%     | 11     | 105%      | 15<br>-42%  | 100%      | 0            | 0%      | 15<br>-42%  | 0                |
| Crim/Q-C - Weapons & Other<br>percent change | 39<br>-28%       | 47<br>0%      | 8      | 121%      | 1<br>-89%   | 100%      | 0            | 0%      | -89%        | 0                |
| Family Division - Total percent change       | 16,096<br>-4%    | 16,077<br>-4% | -19    | 100%      | 2,131<br>0% | 96%       | 94<br>88%    | 4%      | 2,225<br>2% | 7<br>95%         |
| Combined Trial Courts Total percent change   | 42,650<br>-1%    | 42,451<br>-2% | -199   | 100%      | 6,985<br>0% | 83%       | 1,453<br>17% | 17%     | 8,438<br>2% | <b>41</b><br>18% |



# **Caseload Profile** Middlesex

July 2013 - June 2014

| July 2013 - June 2014                         |               |               |       |         |              |         |                    |         |               |               |  |
|-----------------------------------------------|---------------|---------------|-------|---------|--------------|---------|--------------------|---------|---------------|---------------|--|
|                                               | A .1.11       | Decelor       | Clear |         | Inver        | ,       | Baci               |         | Active        | Backlog/100   |  |
|                                               | Added         | Resolved      |       | percent | number       | percent | number             | percent | Pending