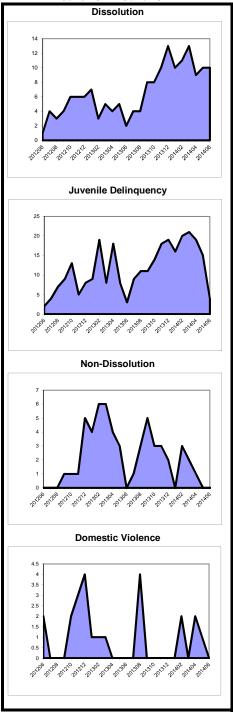

# Overview of Clearance Percent and Backlog Per 100 Monthly Fllings July 2013 - June 2014

| Dissolution | Delinquency | Non-Dissolution | Domestic Violence |
|-------------|-------------|-----------------|-------------------|
|-------------|-------------|-----------------|-------------------|

|             |         | Backlog Per 1 | 00 |             |         | Backlog Per 100 | )  |             |         | Backlog Per 100 |              |        | Backlog Per 100 |
|-------------|---------|---------------|----|-------------|---------|-----------------|----|-------------|---------|-----------------|--------------|--------|-----------------|
| Clearance I | Percent | Monthly Filin | gs | Clearance I | Percent | Monthly Filings |    | Clearance F | Percent | Monthly Filings | Clearance Po | ercent | Monthly Filings |
| Monmouth    | 103.5%  | Middlesex     | 5  | Gloucester  | 108.6%  | Burlington      | 0  | Hudson      | 102.1%  | Burlington 0    | Hudson       | 101.0% | Atlantic 0      |
| Warren      | 102.4%  | Gloucester    | 6  | Monmouth    | 103.2%  | Hunterdon       | 0  | Ocean       | 101.1%  | Cape May 0      | Burlington   | 100.9% | Burlington 0    |
| Camden      | 101.8%  | Atlantic      | 6  | Morris      | 102.9%  | Mercer          | 0  | Camden      | 100.9%  | Hunterdon 0     | Bergen       | 100.8% | Cape May 0      |
| Hudson      | 101.2%  | Salem         | 8  | Hunterdon   | 102.9%  | Ocean           | 0  | Middlesex   | 100.8%  | Warren 0        | Salem        | 100.7% | Cumberland 0    |
| Bergen      | 100.8%  | Camden        | 10 | Somerset    | 102.6%  | Sussex          | 0  | Passaic     | 100.8%  | Middlesex 0     | Morris       | 100.3% | Hunterdon 0     |
| Burlington  | 100.7%  | Warren        | 13 | Hudson      | 102.4%  | Passaic         | 1  | Bergen      | 100.5%  | Passaic 0       | Camden       | 100.2% | Ocean 0         |
| Cumberland  | 100.7%  | Union         | 15 | Mercer      | 102.1%  | Hudson          | 1  | Mercer      | 100.0%  | Atlantic 0      | Monmouth     | 99.9%  | Passaic 0       |
| Sussex      | 100.0%  | Passaic       | 16 | Sussex      | 101.4%  | Union           | 1  | Monmouth    | 99.9%   | Salem 1         | Passaic      | 99.9%  | Salem 0         |
| Gloucester  | 99.4%   | Hudson        | 17 | Bergen      | 100.4%  | Essex           | 2  | Essex       | 99.6%   | Union 1         | Atlantic     | 99.8%  | Sussex 0        |
| Somerset    | 99.4%   | Cape May      | 21 | Ocean       | 100.2%  | Gloucester      | 2  | Warren      | 99.6%   | Somerset 1      | Ocean        | 99.4%  | Warren 0        |
| Hunterdon   | 99.3%   | Bergen        | 21 | Middlesex   | 100.0%  | Salem           | 2  | Atlantic    | 99.6%   | Ocean 2         | Mercer       | 99.3%  | Hudson 1        |
| Atlantic    | 99.3%   | Cumberland    | 21 | Passaic     | 100.0%  | Bergen          | 3  | Union       | 99.5%   | Cumberland 2    | Cumberland   | 99.2%  | Camden 1        |
| Morris      | 99.2%   | Burlington    | 21 | Cape May    | 99.5%   | Camden          | 5  | Burlington  | 99.4%   | Camden 2        | Gloucester   | 99.1%  | Monmouth 2      |
| Salem       | 99.2%   | Monmouth      | 22 | Essex       | 99.3%   | Cumberland      | 5  | Hunterdon   | 99.3%   | Essex 2         | Somerset     | 99.0%  | Morris 2        |
| Union       | 99.1%   | Mercer        | 26 | Camden      | 99.1%   | Middlesex       | 6  | Cape May    | 99.2%   | Sussex 3        | Essex        | 99.0%  | Gloucester 2    |
| Ocean       | 98.8%   | Ocean         | 29 | Atlantic    | 99.0%   | Monmouth        | 6  | Sussex      | 98.9%   | Mercer 3        | Cape May     | 99.0%  | Bergen 2        |
| Cape May    | 98.8%   | Morris        | 38 | Salem       | 98.8%   | Cape May        | 8  | Gloucester  | 98.9%   | Bergen 4        | Union        | 98.9%  | Union 2         |
| Passaic     | 98.7%   | Somerset      | 42 | Burlington  | 98.4%   | Atlantic        | 9  | Cumberland  | 98.8%   | Hudson 4        | Middlesex    | 98.5%  | Somerset 3      |
| Essex       | 98.6%   | Essex         | 43 | Cumberland  | 98.2%   | Morris          | 11 | Salem       | 98.2%   | Gloucester 5    | Hunterdon    | 98.5%  | Mercer 3        |
| Middlesex   | 98.5%   | Hunterdon     | 52 | Union       | 97.3%   | Somerset        | 14 | Somerset    | 97.0%   | Morris 6        | Sussex       | 98.1%  | Essex 4         |
| Mercer      | 98.5%   | Sussex        | 59 | Warren      | 93.1%   | Warren          | 15 | Morris      | 95.4%   | Monmouth 7      | Warren       | 98.1%  | Middlesex 8     |
| State       | 99.9%   | State         | 22 | State       | 100.3%  | State           | 3  | State       | 99.9%   | State 2         | State        | 99.7%  | State 2         |