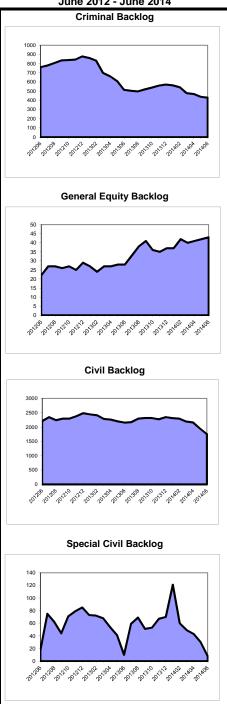

|               | 1             |       |         |              |         |                    |         | ı             | _             |  |
|                                               |               | =00           | 242   | 00001   |              | 1001    | <b></b> 0.         | 5001    |               | 0.50-         |  |
| Civil - Multicounty Lit.<br>percent change    | 244<br>-52%   | 5%            | 318   | 230%    | 687<br>-24%  | 48%     | 731<br>-10%        | 52%     | 1,418<br>-18% | 87%           |  |
| Civil - Non MCL<br>percent change             | 8,546<br>-2%  |               | 584   | 107%    | 7,275<br>-4% | 88%     | 1,022<br>-24%      | 12%     | 8,297<br>-7%  |               |  |

**Backlog By Month** Middlesex June 2012 - June 2014



NOTE: Multicounty Litigation (MCL) cases (formerly "mass tort") are defined as multicounty litigation and/or centrally managed cases.

#### Backlog By Month Middlesex June 2012 - June 2014

|                                              |               |                      | Clear  | Clearance |              | Inventory |               | klog    | Active              | Backlog/100       |
|----------------------------------------------|---------------|----------------------|--------|-----------|--------------|-----------|---------------|---------|---------------------|-------------------|
|                                              | Added         | Resolved             | number | percent   | number       | percent   | number        | percent | Pending             | Mthly Filings