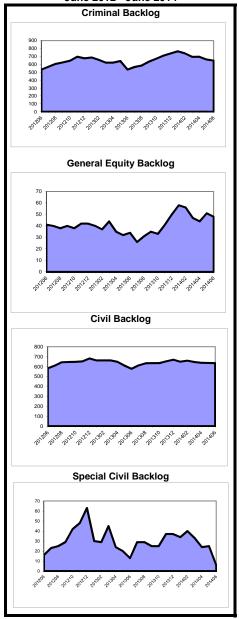

| 48     | 104%      | 78<br>-38%        | 100%      | 0                 | 0%      | 78<br>-38%           |               |
| Tenancy<br>percent change                     | 9,093<br>5%   | 9,048<br>4%       | -45    | 100%      | 463<br>11%        | 100%      | 0<br>-100%        | 0%      | 463<br>11%           |               |
| Probate percent change                        | 253<br>13%    | <b>256</b><br>19% | 3      | 101%      | 29<br>-9%         | 94%       | 2                 | 6%      | 31<br>-3%            | g             |
| Civil Division - Total percent change         | 23,654<br>0%  | 23,653<br>-2%     | -1     | 100%      | 4,226<br>-2%      | 86%       | <b>691</b><br>11% | 14%     | 4,917<br>0%          |               |

# Backlog By Month Mercer June 2012 - June 2014



# **Caseload Profile** Mercer

July 2013 - June 2014

| <b>Backlog By Month</b> |
|-------------------------|
| Mercer                  |
| June 2012 - June 2014   |

|                                              |                  |               | Clear  | Clearance |             | Inventory |              | klog    | Active      | Backlog/100      |
|----------------------------------------------|------------------|---------------|--------|-----------|-------------|-----------|--------------|---------|-------------|------------------|
|                                              | Added            | Resolved      | number | percent   | number      | percent   | number       | percent | Pending     | Mthly Filings    |
| Dissolution percent change                   | 2,002<br>4%