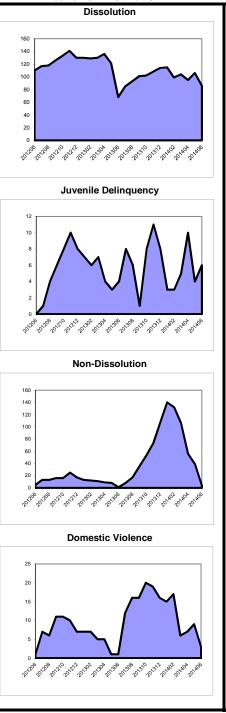

|                  | 10              | 117%    | 6<br>50%     | 86%     | 1              | 14%     | 7<br>75%          | 21                           |
| Family Division - Total percent change       | 8,051<br>-4%  | 7,876<br>-7%     | -175            | 98%     | 1,296<br>12% | 92%     | 114<br>27%     | 8%      | 1,410<br>13%      | 17<br>32%                    |
| Combined Trial Courts                        |               | a. a==           |                 |         |              |         |                | .=.:    | l                 |                              |
| Total percent change                         | 22,008<br>0%  |                  | -351            | 98%     | 4,000<br>8%  | 85%     | 712<br>-1%     | 15%     | 4,712<br>7%       |                              |



## Caseload Profile Sussex

July 2013 - June 2014

|                                               |                  |                   | Clear  | ance    | Inver             | ntory   | Bac        | klog    | Active        | Backlog/100   |
|-----------------------------------------------|------------------|-------------------|--------|---------|-------------------|---------|------------|---------|---------------|---------------|
|                                               | Added            | Resolved          | number | percent | number            | percent | number     | percent | Pending       | Mthly Filings |
| Criminal percent change                       | 616<br>6%        | 658<br>18%        | 42     | 107%    | 41<br>-23%        | 34%     | 80<br>-27% | 66%     | 121<br>