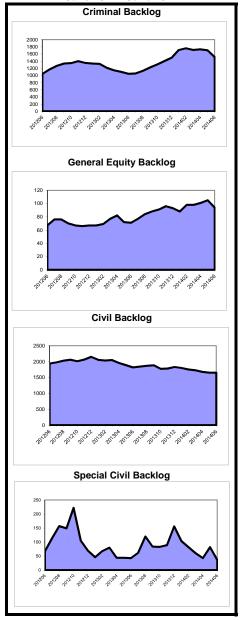

#### Caseload Profile Bergen July 2013 - June 2014

| rofile    |         |        |             | Backlog By Month      |
|-----------|---------|--------|-------------|-----------------------|
| 1         |         |        |             | Bergen                |
| ne 2014   |         |        |             | June 2012 - June 2014 |
| Inventory | Backlog | Active | Backlog/100 | Criminal Backlog      |

|                                               |                          |                    | Clear  | ance    | Inver         | ntory   | Bacl         | klog    | Active        | Backlog/100   |
|-----------------------------------------------|--------------------------|--------------------|--------|---------|---------------|---------|--------------|---------|---------------|---------------|
|                                               | Added                    | Resolved           | number | percent | number        | percent | number       | percent | Pending       | Mthly Filings |
| Criminal percent change                       | 2,349<br>-2%             | 2,424<br>7%        | 75     | 103%    | 572<br>19%    | 76%     | 178<br>-44%  | 24%     | 750<br>-6%    | 91<br>-43%    |
| Municipal Appeals percent change              | 109<br>27%               | 89<br>-6%          | -20    | 82%     | 24<br>167%    | 73%     | 9<br>125%    | 27%     | 33<br>154%    | 99<br>78%     |
| Post-Convict. Relief percent change           | 54<br>-26%               | 48<br>-42%         | -6     | 89%     | 34<br>21%     | 81%     | 8<br>33%     | 19%     | 42<br>24%     | 178<br>80%    |
| Criminal Division - Total percent change      | 2,512<br>-1%             | <b>2,561</b><br>5% | 49     | 102%    | 630<br>22%    | 76%     | 195<br>-40%  | 24%     | 825<br>-2%    | 93<br>-40%    |
| General Equity - Total percent change         | 1,013<br>26%             | 900<br>31%         | -113   | 89%     | 447<br>25%    | 90%     | 48<br>66%    | 10%     | 495<br>28%    | 57<br>32%     |
| Contested Foreclosure percent change          | 651<br>51%               | 528<br>70%         | -123   | 81%     | 304<br>56%    | 92%     | 25<br>39%    | 8%      | 329<br>54%    | 46<br>-8%     |
| Equity (excluding foreclosure) percent change | 362<br>-4%               |                    | 10     | 103%    | 143<br>-12%   | 86%     | 23<br>109%   | 14%     | 166<br>-4%    | 76<br>118%    |
| Civil - Total<br>percent change               | 12,395<br><sub>25%</sub> | 9,806<br>-14%      | -2,589 | 79%     | 10,314<br>32% | 86%     | 1,624<br>11% | 14%     | 11,938<br>28% | 157<br>-11%   |
| Track 1 percent change                        | 2,856<br>-3%             | ,                  | -19    | 99%     | 1,056<br>-3%  | 99%     | 16<br>-43%   | 1%      | 1,072<br>-4%  | 7<br>-41%     |
| Track 2<br>percent change                     | 6,185<br>10%             |                    | -365   | 94%     | 5,510<br>8%   | 89%     | 683<br>1%    | 11%     | 6,193<br>7%   | 133<br>-8%    |
| Track 3 percent change                        | 485<br>-4%               |                    | 63     | 113%    | 551<br>-5%    | 85%     | 97<br>-5%    | 15%     | 648<br>-5%    | 240<br>-1%    |
| Track 4 percent change                        | 2,869<br>241%            |                    | -2,268 | 21%     | 3,197<br>196% | 79%     | 828<br>26%   | 21%     | 4,025<br>132% | 346<br>-63%   |
| Special Civil - Total percent change          | 37,660<br>-8%            |                    | 415    | 101%    | 2,775<br>-9%  | 100%    | 13<br>-41%   | 0%      | 2,788<br>-9%  | 0<br>-36%     |
| Auto percent change                           | 283<br>-2%               |                    | 9      | 103%    | 33<br>-11%    | 94%     | 2<br>0%      | 6%      | 35<br>-10%    | 8<br>2%       |
| Contract percent change                       | 22,846<br>-14%           |                    | 345    | 102%    | 2,448<br>-9%  | 100%    | 8<br>-56%    | 0%      | 2,456<br>-9%  | 0<br>-49%     |
| Other percent change                          | 509<br>12%               |                    | 7      | 101%    | 69<br>0%      | 96%     | 3<br>200%    | 4%      | 72<br>3%      | 7<br>167%     |
| Small Claims<br>percent change                | 3,217<br>4%              | ,                  | 17     | 101%    | 27<br>-37%    | 100%    | 0<br>-100%   | 0%      | 27<br>-39%    | 0<br>-100%    |
| Tenancy percent change                        | 10,805<br>3%             |                    | 37     | 100%    | 198<br>-13%   | 100%    | 0            | 0%      | 198<br>-13%   | 0             |
| Probate percent change                        | 570<br>12%               | 569<br>10%         | -1     | 100%    | 116<br>-3%    | 94%     | 7<br>133%    | 6%      | 123<br>1%     | 15<br>108%    |
| Civil Division - Total percent change         | 51,638<br>-1%            | 49,350<br>-9%      | -2,288 | 96%     | 13,652<br>20% | 89%     | 1,692<br>12% | 11%     | 15,344<br>19% | 39<br>13%     |
| Civil                                         |                          |                    |        | 1       |               |         |              |         | I             | <u> </u>      |
|                                               | 0.700                    | 405                | 0.000  | 470/    | 0.054         | 700/    | 040          | 0401    | 0.004         | 201           |
| Civil - Multicounty Lit.                      | 2,703<br>288%            | -47%               |        | 17%     | 3,051<br>215% | 79%     | 25%          | 21%     | 139%          | 361<br>-68%   |
| Civil - Non MCL<br>percent change             | 9,692<br>5%              |                    | -351   | 96%     | 7,263<br>6%   | 90%     | 811<br>0%    | 10%     | 8,074<br>5%   | 100<br>-5%    |

350 300 Bridge **General Equity Backlog** Brage Civil Backlog 2000 British Special Civil Backlog 90 80 70 60 50 40

NOTE: Multicounty Litigation (MCL) cases (formerly "mass tort") are defined as multicounty litigation and/or centrally managed cases.