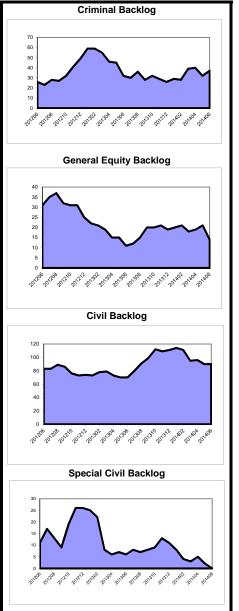

#### **Backlog By Month** Atlantic June 2012 - June 2014

#### Caseload Profile Bergen July 2013 - June 2014

| rofile    |         |        |             | Backlog By Month      |
|-----------|---------|--------|-------------|-----------------------|
| 1         |         |        |             | Bergen                |
| ne 2014   |         |        |             | June 2012 - June 2014 |
| Inventory | Backlog | Active | Backlog/100 | Criminal Backlog      |

350 300 Bridge **General Equity Backlog** Brage Civil Backlog 2000 British Special Civil Backlog 90 80 70 60 50 40

NOTE: Multicounty Litigation (MCL) cases (formerly "mass tort") are defined as multicounty litigation and/or centrally managed cases.