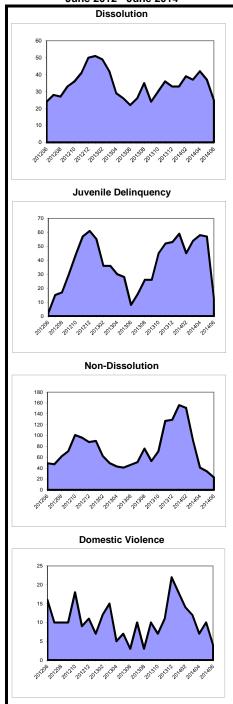

#### Caseload Profile Bergen July 2013 - June 2014

| rofile    |         |        |             | Backlog By Month      |
|-----------|---------|--------|-------------|-----------------------|
| 1         |         |        |             | Bergen                |
| ne 2014   |         |        |             | June 2012 - June 2014 |
| Inventory | Backlog | Active | Backlog/100 | Criminal Backlog      |

|                                               |                          |                    | Clear  | ance    | Inver         | ntory   | Bacl         | klog    | Active        | Backlog/100   |
|-----------------------------------------------|--------------------------|--------------------|--------|---------|---------------|---------|--------------|---------|---------------|---------------|
|                                               | Added                    | Resolved           | number | percent | number        | percent | number       | percent | Pending       | Mthly Filings |
| Criminal percent change                       | 2,349<br>-2%             | 2,424<br>7%        | 75     | 103%    | 572<br>19%    | 76%     | 178<br>-44%  | 24%     | 750<br>-6%    | 91<br>-43%    |
| Municipal Appeals percent change              | 109<br>27%               | 89<br>-6%          | -20    | 82%     | 24<br>167%    | 73%     | 9<br>125%    | 27%     | 33<br>154%    | 99<br>78%     |
| Post-Convict. Relief percent change           | 54<br>-26%               | 48<br>-42%         | -6     | 89%     | 34<br>21%     | 81%     | 8<br>33%     | 19%     | 42<br>24%     | 178<br>80%    |
| Criminal Division - Total percent change      | 2,512<br>-1%             | <b>2,561</b><br>5% | 49     | 102%    | 630<br>22%    | 76%     | 195<br>-40%  | 24%     | 825<br>-2%    | 93<br>-40%    |
| General Equity - Total percent change         | 1,013<br>26%             | 900<br>31%         | -113   | 89%     | 447<br>25%    | 90%     | 48<br>66%    | 10%     | 495<br>28%    | 57<br>32%     |
| Contested Foreclosure percent change          | 651<br>51%               | 528<br>70%         | -123   | 81%     | 304<br>56%    | 92%     | 25<br>39%    | 8%      | 329<br>54%    | 46<br>-8%     |
| Equity (excluding foreclosure) percent change | 362<br>-4%               |                    | 10     | 103%    | 143<br>-12%   | 86%     | 23<br>109%   | 14%     | 166<br>-4%    | 76<br>118%    |
| Civil - Total<br>percent change               | 12,395<br><sub>25%</sub> | 9,806<br>-14%      | -2,589 | 79%     | 10,314<br>32% | 86%     | 1,624<br>11% | 14%     | 11,938<br>28% | 157<br>-11%   |
| Track 1 percent change                        | 2,856<br>-3%             | ,                  | -19    | 99%     | 1,056<br>-3%  | 99%     | 16<br>-43%   | 1%      | 1,072<br>-4%  | 7<br>-41%     |
| Track 2<br>percent change                     | 6,185<br>10%             |                    | -365   | 94%     | 5,510<br>8%   | 89%     | 683<br>1%    | 11%     | 6,193<br>7%   | 133<br>-8%    |
| Track 3 percent change                        | 485<br>-4%               |                    | 63     | 113%    | 551<br>-5%    | 85%     | 97<br>-5%    | 15%     | 648<br>-5%    | 240<br>-1%    |
| Track 4 percent change                        | 2,869<br>241%            |                    | -2,268 | 21%     | 3,197<br>196% | 79%     | 828<br>26%   | 21%     | 4,025<br>132% | 346<br>-63%   |
| Special Civil - Total percent change          | 37,660<br>-8%            |                    | 415    | 101%    | 2,775<br>-9%  | 100%    | 13<br>-41%   | 0%      | 2,788<br>-9%  | 0<br>-36%     |
| Auto percent change                           | 283<br>-2%               |                    | 9      | 103%    | 33<br>-11%    | 94%     | 2<br>0%      | 6%      | 35<br>-10%    | 8<br>2%       |
| Contract percent change                       | 22,846<br>-14%           |                    | 345    | 102%    | 2,448<br>-9%  | 100%    | 8<br>-56%    | 0%      | 2,456<br>-9%  | 0<br>-49%     |
| Other percent change                          | 509<br>12%               |                    | 7      | 101%    | 69<br>0%      | 96%     | 3<br>200%    | 4%      | 72<br>3%      | 7<br>167%     |
| Small Claims<br>percent change                | 3,217<br>4%              | ,                  | 17     | 101%    | 27<br>-37%    | 100%    | 0<br>-100%   | 0%      | 27<br>-39%    | 0<br>-100%    |
| Tenancy percent change                        | 10,805<br>3%             |                    | 37     | 100%    | 198<br>-13%   | 100%    | 0            | 0%      | 198<br>-13%   | 0             |
| Probate percent change                        | 570<br>12%               | 569<br>10%         | -1     | 100%    | 116<br>-3%    | 94%     | 7<br>133%    | 6%      | 123<br>1%     | 15<br>108%    |
| Civil Division - Total percent change         | 51,638<br>-1%            | 49,350<br>-9%      | -2,288 | 96%     | 13,652<br>20% | 89%     | 1,692<br>12% | 11%     | 15,344<br>19% | 39<br>13%     |
| Civil                                         |                          |                    |        | 1       |               |         |              |         | I             | <u> </u>      |
|                                               | 0.700                    | 405                | 0.000  | 470/    | 0.054         | 700/    | 040          | 0401    | 0.004         | 201           |
| Civil - Multicounty Lit.                      | 2,703<br>288%            | -47%               |        | 17%     | 3,051<br>215% | 79%     | 25%          | 21%     | 139%          | 361<br>-68%   |
| Civil - Non MCL<br>percent change             | 9,692<br>5%              |                    | -351   | 96%     | 7,263<br>6%   | 90%     | 811<br>0%    | 10%     | 8,074<br>5%   | 100<br>-5%    |

350 300 Bridge **General Equity Backlog** Brage Civil Backlog 2000 British Special Civil Backlog 90 80 70 60 50 40

NOTE: Multicounty Litigation (MCL) cases (formerly "mass tort") are defined as multicounty litigation and/or centrally managed cases.