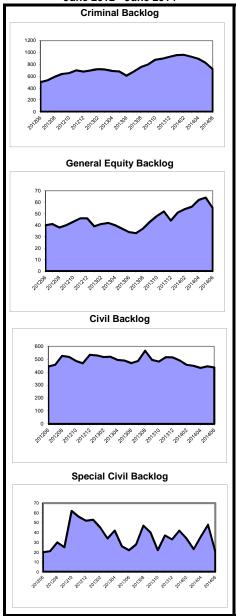

#### **Backlog By Month** Atlantic June 2012 - June 2014

#### Caseload Profile Bergen July 2013 - June 2014

| rofile    |         |        |             | Backlog By Month      |
|-----------|---------|--------|-------------|-----------------------|
| 1         |         |        |             | Bergen                |
| ne 2014   |         |        |             | June 2012 - June 2014 |
| Inventory | Backlog | Active | Backlog/100 | Criminal Backlog      |

|                                               |                          |                    | Clear  | ance    | Inver         | ntory   | Bacl         | klog    | Active        | Backlog/100   |
|-----------------------------------------------|--------------------------|--------------------|--------|---------|---------------|---------|--------------|---------|---------------|---------------|
|                                               | Added                    | Resolved           | number | percent | number        | percent | number       | percent | Pending       | Mthly Filings |
| Criminal percent change                       | 2,349<br>-2%             | 2,424<br>7%        | 75     | 103%    | 572<br>19%    | 76%     | 178<br>-44%  | 24%     | 750<br>-6%    | 91<br>-43%    |
| Municipal Appeals percent change              | 109<br>27%               | 89<br>-6%          | -20    | 82%     | 24<br>167%    | 73%     | 9<br>125%    | 27%     | 33<br>154%    | 99<br>78%     |
| Post-Convict. Relief percent change           | 54<br>-26%               | 48<br>-42%         | -6     | 89%     | 34<br>21%     | 81%     | 8<br>33%     | 19%     | 42<br>24%     | 178<br>80%    |
| Criminal Division - Total percent change      | 2,512<br>-1%             | <b>2,561</b><br>5% | 49     | 102%    | 630<br>22%    | 76%     | 195<br>-40%  | 24%     | 825<br>-2%    | 93<br>-40%    |
| General Equity - Total percent change         | 1,013<br>26%             | 900<br>31%         | -113   | 89%     | 447<br>25%    | 90%     | 48<br>66%    | 10%     | 495<br>28%    | 57<br>32%     |
| Contested Foreclosure percent change          | 651<br>51%               | 528<br>70%         | -123   | 81%     | 304<br>56%    | 92%     | 25<br>39%    | 8%      | 329<br>54%    | 46<br>-8%     |
| Equity (excluding foreclosure) percent change | 362<br>-4%               |                    | 10     | 103%    | 143<br>-12%   | 86%     | 23<br>109%   | 14%     | 166<br>-4%    | 76<br>118%    |
| Civil - Total<br>percent change               | 12,395<br><sub>25%</sub> | 9,806<br>-14%      | -2,589 | 79%     | 10,314<br>32% | 86%     | 1,624<br>11% | 14%     | 11,938<br>28% | 157<br>-11%   |
| Track 1 percent change                        | 2,856<br>-3%             | ,                  | -19    | 99%     | 1,056<br>-3%  | 99%     | 16<br>-43%   | 1%      | 1,072<br>-4%  | 7<br>-41%     |
| Track 2<br>percent change                     | 6,185<br>10%             |                    | -365   | 94%     | 5,510<br>8%   | 89%     | 683<br>1%    | 11%     | 6,193<br>7%   | 133<br>-8%    |
| Track 3 percent change                        | 485<br>-4%               |                    | 63     | 113%    | 551<br>-5%    | 85%     | 97<br>-5%    | 15%     | 648<br>-5%    | 240<br>-1%    |
| Track 4 percent change                        | 2,869<br>241%            |                    | -2,268 | 21%     | 3,197<br>196% | 79%     | 828<br>26%   | 21%     | 4,025<br>132% | 346<br>-63%   |
| Special Civil - Total percent change          | 37,660<br>-8%            |                    | 415    | 101%    | 2,775<br>-9%  | 100%    | 13<br>-41%   | 0%      | 2,788<br>-9%  | 0<br>-36%     |
| Auto percent change                           | 283<br>-2%               |                    | 9      | 103%    | 33<br>-11%    | 94%     | 2<br>0%      | 6%      | 35<br>-10%    | 8<br>2%       |
| Contract percent change                       | 22,846<br>-14%           |                    | 345    | 102%    | 2,448<br>-9%  | 100%    | 8<br>-56%    | 0%      | 2,456<br>-9%  | 0<br>-49%     |
| Other percent change                          | 509<br>12%               |                    | 7      | 101%    | 69<br>0%      | 96%     | 3<br>200%    | 4%      | 72<br>3%      | 7<br>167%     |
| Small Claims<br>percent change                | 3,217<br>4%              | ,                  | 17     | 101%    | 27<br>-37%    | 100%    | 0<br>-100%   | 0%      | 27<br>-39%    | 0<br>-100%    |
| Tenancy percent change                        | 10,805<br>3%             |                    | 37     | 100%    | 198<br>-13%   | 100%    | 0            | 0%      | 198<br>-13%   | 0             |
| Probate percent change                        | 570<br>12%               | 569<br>10%         | -1     | 100%    | 116<br>-3%    | 94%     | 7<br>133%    | 6%      | 123<br>1%     | 15<br>108%    |
| Civil Division - Total percent change         | 51,638<br>-1%            | 49,350<br>-9%      | -2,288 | 96%     | 13,652<br>20% | 89%     | 1,692<br>12% | 11%     | 15,344<br>19% | 39<br>13%     |
| Civil                                         |                          |                    |        | 1       |               |         |              |         | I             | <u> </u>      |
|                                               | 0.700                    | 405                | 0.000  | 470/    | 0.054         | 700/    | 040          | 0401    | 0.004         | 201           |
| Civil - Multicounty Lit.                      | 2,703<br>288%            | -47%               |        | 17%     | 3,051<br>215% | 79%     | 25%          | 21%     | 139%          | 361<br>-68%   |
| Civil - Non MCL<br>percent change             | 9,692<br>5%              |                    | -351   | 96%     | 7,263<br>6%   | 90%     | 811<br>0%    | 10%     | 8,074<br>5%   | 100<br>-5%    |