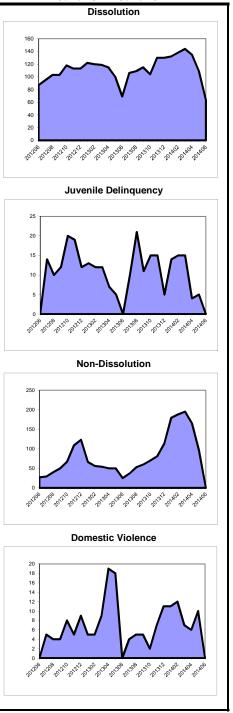

#### **Backlog By Month** Atlantic June 2012 - June 2014

# **Caseload Profile** Atlantic

|                                              |               |               | J      | uly 2013 - | June 2014     |         |                   |         |                 |               |
|----------------------------------------------|---------------|---------------|--------|------------|---------------|---------|-------------------|---------|-----------------|---------------|
|                                              | A .1.11       | D i           | Clear  |            | Inve          | •       | Baci              | _       | Active          | Backlog/100   |
|                                              | Added         | Resolved      | number | percent    | number        | percent | number            | percent | Pending         | Mthly Filings |
| Dissolution percent change                   | 2,161<br>-4%  | 2,145<br>-10% | -16    | 99%        | 492<br>5%     | 98%     | 11<br>-27%        | 2%      | 503<br>4%       |               |
| Dissolution - New percent change             | 1,035<br>10%  | 1,016<br>-5%  | -19    | 98%        | 351<br>7%     | 98%     | 9<br>-18%         | 3%      | 360<br>6%       |               |
| Dissolution - Reopened percent change        | 1,126<br>-13% | 1,129<br>-15% | 3      | 100%       | 141<br>-1%    | 99%     | -50%              | 1%      | 143<br>-2%      |               |
| Delinquency percent change                   | 1,513<br>-9%  | 1,498<br>-11% | -15    | 99%        | 132<br>20%    | 92%     | 11<br>-31%        | 8%      | 143<br>13%      |               |
| Delinquency - New percent change             | 1,424<br>-9%  | 1,413<br>-12% | -11    | 99%        | 124<br>16%    | 92%     | 11<br>-31%        | 8%      | 135<br>10%      |               |
| Delinquency - Reopened<br>percent change     | 89<br>-5%     | 85<br>-9%     | -4     | 96%        | 8<br>167%     | 100%    | 0                 | 0%      | 167%            | -             |
| Non-Dissolution<br>percent change            | 8,167<br>1%   | 8,134<br>-1%  | -33    | 100%       | 733<br>5%     | 100%    | 3<br>-67%         | 0%      | 736<br>4%       |               |
| Non-Dissolution - New<br>percent change      | 1,729<br>0%   | 1,792<br>4%   | 63     | 104%       | 140<br>-29%   | 99%     | 1<br>-80%         | 1%      | 141<br>-30%     |               |
| Non-Dissolution - Reopened<br>percent change | 6,438<br>1%   | 6,342<br>-2%  | -96    | 99%        | 593<br>18%    | 100%    | 2<br>-50%         | 0%      | 595<br>18%      |               |
| Domestic Violence<br>percent change          | 1,742<br>-14% | 1,738<br>-14% | -4     | 100%       | 48<br>12%     | 100%    | 0<br>-100%        | 0%      | 48<br>4%        |               |
| Domestic Violence - New<br>percent change    | 1,387<br>-7%  | 1,371<br>-8%  | -16    | 99%        | 41<br>58%     | 100%    | 0                 | 0%      | 41<br>58%       |               |
| Domestic Vio - Reopened<br>percent change    | 355<br>-34%   | 367<br>-30%   | 12     | 103%       | 7<br>-59%     | 100%    | 0<br>-100%        | 0%      | -65%            | 0<br>-100%    |
| Abuse/Neglect percent change                 | 271<br>-17%   | 347<br>30%    | 76     | 128%       | 336<br>-18%   | 100%    | 0                 | 0%      | 336<br>-18%     |               |
| Adoption percent change                      | 61<br>15%     | 52<br>-2%     | -9     | 85%        | 17<br>113%    | 100%    |                   |         | 17<br>113%      |               |
| CPR<br>percent change                        | 303<br>-12%   | 335<br>5%     | 32     | 111%       | 414<br>-7%    | 100%    | 0                 | 0%      | 414<br>-7%      |               |
| Juv/Fam Crisis Petition<br>percent change    | 28<br>33%     | 29<br>45%     | 1      | 104%       | 1<br>-50%     | 100%    | 0                 | 0%      | -50%            |               |
| Kinship<br>percent change                    | 14<br>-13%    | 15<br>36%     | 1      | 107%       | 5<br>0%       | 100%    | 0<br>-100%        | 0%      | 5<br>-17%       |               |
| Term of Parental Rights<br>percent change    | 55<br>22%     | 53<br>13%     | -2     | 96%        | 18<br>-31%    | 40%     | 27<br>59%         | 60%     | <b>45</b><br>5% |               |
| Criminal/Quasi-Criminal percent change       | 310<br>-14%   | 326<br>-10%   | 16     | 105%       | 23<br>-38%    | 92%     | 2<br>100%         | 8%      | 25<br>-34%      |               |
| Crim/Q-C - DV Contempt<br>percent change     | 256<br>-21%   | 253<br>-14%   | -3     | 99%        | 20<br>-35%    | 100%    | 0<br>-100%        | 0%      | 20<br>-38%      |               |
| Crim/Q-C - Weapons & Other percent change    | 54<br>50%     | 73<br>7%      | 19     | 135%       | 3<br>-50%     | 60%     | 2                 | 40%     | -17%            |               |
| Family Division - Total percent change       | 14,625<br>-4% | 14,672<br>-5% | 47     | 100%       | 2,219<br>-2%  | 98%     | <b>54</b><br>-13% | 2%      | 2,273<br>-2%    |               |
| Combined Trial Courts Total percent change   | 43,772<br>-4% | 41,985<br>-3% | -1,787 | 96%        | 14,375<br>-8% | 54%     | 12,387<br>32%     | 46%     | 26,762<br>7%    |               |