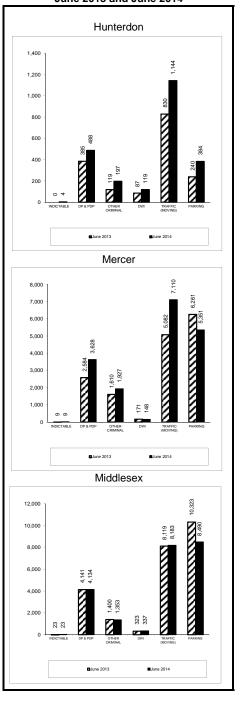

# Monthly Clearance Summary For the Month of June 2014

|            |          |                   |                       |                |       |               |         | •           | June 20     | 14              |                   |               |          |     |                   |         |                |                     |       |
|------------|----------|-------------------|-----------------------|----------------|-------|---------------|---------|-------------|-------------|-----------------|-------------------|---------------|----------|-----|-------------------|---------|----------------|---------------------|-------|
|            | Criminal | Municipal Appeals | Post-Conviction Relie | General Equity | Civil | Special Civil | Probate | Dissolution | Delinquency | Non-Dissolution | Domestic Violence | Abuse/Neglect | Adoption | CPR | Juv/Family Crisis | Kinship | Term of Rights | Crim/Quasi-Criminal | Total |
| Atlantic   | 63       | -3                | 3                     | 0              | -295  | 235           | 4       | 83          | -8          | -76             | -3                | 18            | -3       | 9   | 1                 | 0       | 6              | 11                  | 45    |
| Bergen     | -1       | -3                | -5                    | 25             | -165  | 512           | 7       | 362         | 74          | 168             | -7                | 1             | 13       | 14  | -1                | -4      | -1             | 2                   | 991   |
| Burlington | 85       | 2                 | 3                     | 4              | 47    | 68            | -15     | 100         | -20         | 140             | 24                | 3             | -1       | 13  | 7                 | 2       | 0              | -3                  | 459   |
| Camden     | 275      | 3                 | -11                   | 9              | -39   | -167          | -27     | 62          | 17          | 31              | 12                | -13           | 5        | 11  | 0                 | 2       | -5             | 9                   | 174   |
| Cape May   | 92       | 5                 | 1                     | 4              | 14    | 190           | -5      | -13         | 4           | -4              | -2                | -2            | -1       | 5   | 0                 | 0       | 4              | 3                   | 295   |
| Cumberland | 60       | -3                | 6                     | 4              | 8     | -60           | -1      | 10          | 8           | 32              | 3                 | -14           | -3       | 5   | -1                | 0       | 5              | 13                  | 72    |
| Essex      | 218      | 1                 | 6                     | 18             | 115   | 726           | 0       | 29          | 18          | 203             | 8                 | -1            | -2       | 36  | 0                 | 10      | 1              | -12                 | 1,374 |
| Gloucester | 91       | -2                | 1                     | -7             | 17    | -33           | 1       | -18         | 10          | 14              | 12                | 5             | -3       | -4  | -2                | -3      | 2              | 29                  | 110   |
| Hudson     | 29       | -5                | -3                    | 11             | 97    | 992           | 15      | 66          | -11         | 228             | 3                 | -10           | 10       | -3  | 0                 | -2      | 4              | -7                  | 1,414 |
| Hunterdon  | -1       | -1                | 2                     | 6              | -2    | 13            | 1       | 13          | 10          | 8               | -2                | 3             | 1        | 6   | 0                 | 0       | 1              | 3                   | 61    |
| Mercer     | -26      | 5                 | -1                    | 12             | 13    | -90           | -10     | 79          | 21          | 151             | 35                | -5            | 6        | -2  | 0                 | -4      | -5             | 5                   | 184   |
| Middlesex  | 60       | -6                | 9                     | 9              | 266   | -378          | 7       | 57          | 87          | 324             | -20               | 9             | 1        | 13  | 6                 | 0       | 11             | -8                  | 447   |
| Monmouth   | -52      | -2                | 2                     | 0              | 143   | 185           | 1       | -6          | 79          | 118             | 14                | 4             | -10      | -18 | 2                 | 1       | 4              | 37                  | 502   |
| Morris     | 8        | -3                | -1                    | 3              | 37    | 48            | -1      | 79          | 3           | 49              | 4                 | 1             | -4       | 0   | -1                | 2       | 4              | 34                  | 262   |
| Ocean      | 75       | 0                 | 0                     | 7              | 34    | 344           | 41      | 21          | -3          | 75              | 3                 | 8             | 4        | 10  | -1                | 3       | 10             | 13                  | 644   |
| Passaic    | 58       | -6                | 4                     | 4              | 98    | 687           | -7      | 88          | -25         | -9              | 33                | 7             | -2       | 1   | 0                 | 0       | -2             | 14                  | 943   |
| Salem      | 14       | 1                 | 1                     | -1             | 2     | -14           | 2       | 12          | -11         | -16             | -4                | -1            | 0        | 1   | 0                 | 0       | 3              | 1                   | -10   |
| Somerset   | -20      | 2                 | 5                     | 1              | 28    | 178           | 5       | 14          | 4           | -8              | 7                 | 2             | 3        | -6  | 0                 | 4       | 2              | -7                  | 214   |
| Sussex     | 6        | -2                | 0                     | 25             | 49    | 95            | 3       | 27          | -3          | -5              | 3                 | -2            | 2        | 13  | 0                 | 0       | 0              | 0                   | 211   |
| Union      | -7       | 4                 | 11                    | -4             | 13    | -192          | 2       | 36          | -79         | 11              | -13               | -5            | 4        | -5  | 1                 | 2       | 4              | 3                   | -214  |
| Warren     | 1        | 1                 | 0                     | 3              | 5     | 144           | 4       | 12          | -13         | 3               | 3                 | -6            | 3        | 2   | 0                 | 0       | 2              | -2                  | 162   |
| State      | 1,028    | -12               | 33                    | 133            | 485   | 3,483         | 27      | 1,113       | 162         | 1,437           | 113               | 2             | 23       | 101 | 11                | 13      | 50             | 138                 | 8,340 |