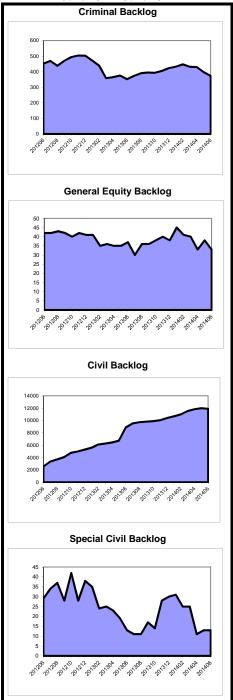

|               |              |
| Civil                                         |               |               |        |            |                |         |               |         |               |              |
| Civil - Multicounty Lit.<br>percent change    | 3,837<br>-8%  | 37%           | -2,113 | 45%        | 7,479<br>-12%  | 39%     | 11,463<br>38% | 61%     | 18,942<br>13% | 49%          |
| Civil - Non MCL<br>percent change             | 3,520<br>6%   |               | 223    | 106%       | 2,676<br>-3%   | 86%     | 442<br>-22%   | 14%     | 3,118<br>-6%  |              |

# NOTE: Multicounty Litigation (MCL) cases (formerly "mass tort") are defined as multicounty litigation and/or centrally managed cases.

#### **Backlog By Month** Atlantic June 2012 - June 2014



# **Caseload Profile** Atlantic

|                                              |               |               | J      | uly 2013 - | June 2014     |         |                   |         |                 |               |
|----------------------------------------------|---------------|---------------|--------|------------|---------------|---------|-------------------|---------|-----------------|---------------|
|                                              | A .1.11       | D i           | Clear  |            | Inve          | •       | Baci              | _       | Active          | Backlog/100   |
|                                              | Added         | Resolved      | number | percent    | number        | percent | number            | percent | Pending         | Mthly Fil