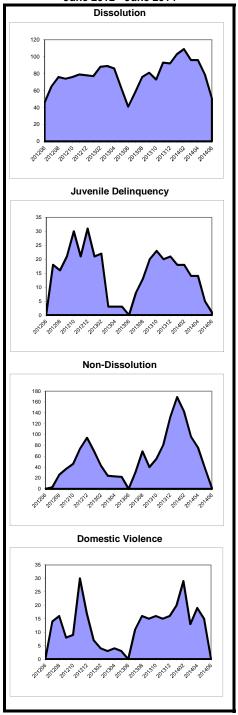

#### **Backlog By Month** Atlantic June 2012 - June 2014

#### Caseload Profile Bergen July 2013 - June 2014

| rofile    |         |        |             | Backlog By Month      |
|-----------|---------|--------|-------------|-----------------------|
| 1         |         |        |             | Bergen                |
| ne 2014   |         |        |             | June 2012 - June 2014 |
| Inventory | Backlog | Active | Backlog/100 | Criminal Backlog      |

|                                               |                          |                    | Clear  | ance    | Inver         | ntory   | Bacl         | klog    | Active        | Backlog/100   |
|-----------------------------------------------|--------------------------|--------------------|--------|---------|---------------|---------|--------------|---------|---------------|---------------|
|                                               | Added                    | Resolved           | number | percent | number        | percent | number       | percent | Pending       | Mthly Filings |
| Criminal percent change                       | 2,349<br>-2%             | 2,424<br>7%        | 75     | 103%    | 572<br>19%    | 76%     | 178<br>-44%  | 24%     | 750<br>-6%    | 91<br>-43%    |
| Municipal Appeals percent change              | 109<br>27%               | 89<br>-6%          | -20    | 82%     | 24<br>167%    | 73%     | 9<br>125%    | 27%     | 33<br>154%    | 99<br>78%     |
| Post-Convict. Relief percent change           | 54<br>-26%               | 48<br>-42%         | -6     | 89%     | 34<br>21%     | 81%     | 8<br>33%     | 19%     | 42<br>24%     | 178<br>80%    |
| Criminal Division - Total percent change      | 2,512<br>-1%             | <b>2,561</b><br>5% | 49     | 102%    | 630<br>22%    | 76%     | 195<br>-40%  | 24%     | 825<br>-2%    | 93<br>-40%    |
| General Equity - Total percent change         | 1,013<br>26%             | 900<br>31%         | -113   | 89%     | 447<br>25%    | 90%     | 48<br>66%    | 10%     | 495<br>28%    | 57<br>32%     |
| Contested Foreclosure percent change          | 651<br>51%               | 528<br>70%         | -123   | 81%     | 304<br>56%    | 92%     | 25<br>39%    | 8%      | 329<br>54%    | 46<br>-8%     |
| Equity (excluding foreclosure) percent change | 362<br>-4%               |                    | 10     | 103%    | 143<br>-12%   | 86%     | 23<br>109%   | 14%     | 166<br>-4%    | 76<br>118%    |
| Civil - Total<br>percent change               | 12,395<br><sub>25%</sub> | 9,806<br>-14%      | -2,589 | 79%     | 10,314<br>32% | 86%     | 1,624<br>11% | 14%     | 11,938<br>28% | 157<br>-11%   |
| Track 1 percent change                        | 2,856<br>-3%             | ,                  | -19    | 99%     | 1,056<br>-3%  | 99%     | 16<br>-43%   | 1%      | 1,072<br>-4%  | 7<br>-41%     |
| Track 2<br>percent change                     | 6,185<br>10%             |                    | -365   | 94%     | 5,510<br>8%   | 89%     | 683<br>1%    | 11%     | 6,193<br>7%   | 133<br>-8%    |
| Track 3 percent change                        | 485<br>-4%               |                    | 63     | 113%    | 551<br>-5%    | 85%     | 97<br>-5%    | 15%     | 648<br>-5%    | 240<br>-1%    |
| Track 4 percent change                        | 2,869<br>241%            |                    | -2,268 | 21%     | 3,197<br>196% | 79%     | 828<br>26%   | 21%     | 4,025<br>132% | 346<br>-63%   |
| Special Civil - Total percent change          | 37,660<br>-8%            |                    | 415    | 101%    | 2,775<br>-9%  | 100%    | 13<br>-41%   | 0%      | 2,788<br>-9%  | 0<br>-36%     |
| Auto percent change                           | 283<br>-2%               |                    | 9      | 103%    | 33<br>-11%    | 94%     | 2<br>0%      | 6%      | 35<br>-10%    | 8<br>2%       |
| Contract percent change                       | 22,846<br>-14%           |                    | 345    | 102%    | 2,448<br>-9%  | 100%    | 8<br>-56%    | 0%      | 2,456<br>-9%  | 0<br>-49%     |
| Other percent change                          | 509<br>12%               |                    | 7      | 101%    | 69<br>0%      | 96%     | 3<br>200%    | 4%      | 72<br>3%      | 7<br>167%     |
| Small Claims<br>percent change                | 3,217<br>4%              | ,                  | 17     | 101%    | 27<br>-37%    | 100%    | 0<br>-100%   | 0%      | 27<br>-39%    | 0<br>-100%    |
| Tenancy percent change                        | 10,805<br>3%             |                    | 37     | 100%    | 198<br>-13%   | 100%    | 0            | 0%      | 198<br>-13%   | 0             |
| Probate percent change                        | 570<br>12%               | 569<br>10%         | -1     | 100%    | 116<br>-3%    | 94%     | 7<br>133%    | 6%      | 123<br>1%     | 15<br>108%    |
| Civil Division - Total percent change         | 51,638<br>-1%            | 49,350<br>-9%      | -2,288 | 96%     | 13,652<br>20% | 89%     | 1,692<br>12% | 11%     | 15,344<br>19% | 39<br>13%     |
| Civil                                         |                          |                    |        | 1       |               |         |              |         | I             | <u> </u>      |
|                                               | 0.700                    | 405                | 0.000  | 470/    | 0.054         | 700/    | 040          | 0401    | 0.004         | 201           |
| Civil - Multicounty Lit.                      | 2,703<br>288%            | -47%               |        | 17%     | 3,051<br>215% | 79%     | 25%          | 21%     | 139%          | 361<br>-68%   |
| Civil - Non MCL<br>percent change             | 9,692<br>5%              |                    | -351   | 96%     | 7,263<br>6%   | 90%     | 811<br>0%    | 10%     | 8,074<br>5%   | 100<br>-5%    |