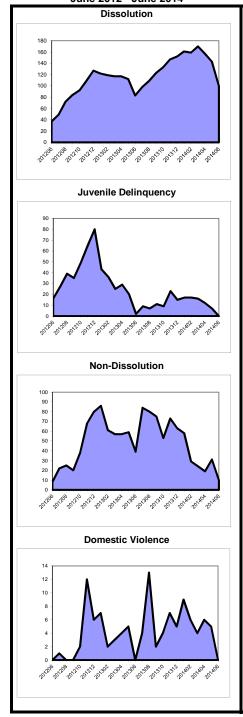

#### **Backlog By Month** Atlantic June 2012 - June 2014

# **Caseload Profile** Atlantic

|                                              |               |               | J      | uly 2013 - | June 2014     |         |                   |         |                 |               |
|----------------------------------------------|---------------|---------------|--------|------------|---------------|---------|-------------------|---------|-----------------|---------------|
|                                              | A .1.11       | D i           | Clear  |            | Inve          | •       | Baci              | _       | Active          | Backlog/100   |
|                                              | Added         | Resolved      | number | percent    | number        | percent | number            | percent | Pending         | Mthly Filings |
| Dissolution percent change                   | 2,161<br>-4%  | 2,145<br>-10% | -16    | 99%        | 492<br>5%     | 98%     | 11<br>-27%        | 2%      | 503<br>4%       |               |
| Dissolution - New percent change             | 1,035<br>10%  | 1,016<br>-5%  | -19    | 98%        | 351<br>7%     | 98%     | 9<br>-18%         | 3%      | 360<br>6%       |               |
| Dissolution - Reopened percent change        | 1,126<br>-13% | 1,129<br>-15% | 3      | 100%       | 141<br>-1%    | 99%     | -50%              | 1%      | 143<br>-2%      |               |
| Delinquency percent change                   | 1,513<br>-9%  | 1,498<br>-11% | -15    | 99%        | 132<br>20%    | 92%     | 11<br>-31%        | 8%      | 143<br>13%      |               |
| Delinquency - New percent change             | 1,424<br>-9%  | 1,413<br>-12% | -11    | 99%        | 124<br>16%    | 92%     | 11<br>-31%        | 8%      | 135<br>10%      |               |
| Delinquency - Reopened<br>percent change     | 89<br>-5%     | 85<br>-9%     | -4     | 96%        | 8<br>167%     | 100%    | 0                 | 0%      | 167%            | -             |
| Non-Dissolution<br>percent change            | 8,167<br>1%   | 8,134<br>-1%  | -33    | 100%       | 733<br>5%     | 100%    | 3<br>-67%         | 0%      | 736<br>4%       |               |
| Non-Dissolution - New<br>percent change      | 1,729<br>0%   | 1,792<br>4%   | 63     | 104%       | 140<br>-29%   | 99%     | 1<br>-80%         | 1%      | 141<br>-30%     |               |
| Non-Dissolution - Reopened<br>percent change | 6,438<br>1%   | 6,342<br>-2%  | -96    | 99%        | 593<br>18%    | 100%    | 2<br>-50%         | 0%      | 595<br>18%      |               |
| Domestic Violence<br>percent change          | 1,742<br>-14% | 1,738<br>-14% | -4     | 100%       | 48<br>12%     | 100%    | 0<br>-100%        | 0%      | 48<br>4%        |               |
| Domestic Violence - New<br>percent change    | 1,387<br>-7%  | 1,371<br>-8%  | -16    | 99%        | 41<br>58%     | 100%    | 0                 | 0%      | 41<br>58%       |               |
| Domestic Vio - Reopened<br>percent change    | 355<br>-34%   | 367<br>-30%   | 12     | 103%       | 7<br>-59%     | 100%    | 0<br>-100%        | 0%      | -65%            | 0<br>-100%    |
| Abuse/Neglect percent change                 | 271<br>-17%   | 347<br>30%    | 76     | 128%       | 336<br>-18%   | 100%    | 0                 | 0%      | 336<br>-18%     |               |
| Adoption percent change                      | 61<br>15%     | 52<br>-2%     | -9     | 85%        | 17<br>113%    | 100%    |                   |         | 17<br>113%      |               |
| CPR<br>percent change                        | 303<br>-12%   | 335<br>5%     | 32     | 111%       | 414<br>-7%    | 100%    | 0                 | 0%      | 414<br>-7%      |               |
| Juv/Fam Crisis Petition<br>percent change    | 28<br>33%     | 29<br>45%     | 1      | 104%       | 1<br>-50%     | 100%    | 0                 | 0%      | -50%            |               |
| Kinship<br>percent change                    | 14<br>-13%    | 15<br>36%     | 1      | 107%       | 5<br>0%       | 100%    | 0<br>-100%        | 0%      | 5<br>-17%       |               |
| Term of Parental Rights<br>percent change    | 55<br>22%     | 53<br>13%     | -2     | 96%        | 18<br>-31%    | 40%     | 27<br>59%         | 60%     | <b>45</b><br>5% |               |
| Criminal/Quasi-Criminal percent change       | 310<br>-14%   | 326<br>-10%   | 16     | 105%       | 23<br>-38%    | 92%     | 2<br>100%         | 8%      | 25<br>-34%      |               |
| Crim/Q-C - DV Contempt<br>percent change     | 256<br>-21%   | 253<br>-14%   | -3     | 99%        | 20<br>-35%    | 100%    | 0<br>-100%        | 0%      | 20<br>-38%      |               |
| Crim/Q-C - Weapons & Other percent change    | 54<br>50%     | 73<br>7%      | 19     | 135%       | 3<br>-50%     | 60%     | 2                 | 40%     | -17%            |               |
| Family Division - Total percent change       | 14,625<br>-4% | 14,672<br>-5% | 47     | 100%       | 2,219<br>-2%  | 98%     | <b>54</b><br>-13% | 2%      | 2,273<br>-2%    |               |
| Combined Trial Courts Total percent change   | 43,772<br>-4% | 41,985<br>-3% | -1,787 | 96%        | 14,375<br>-8% | 54%     | 12,387<br>32%     | 46%     | 26,762<br>7%    |               |