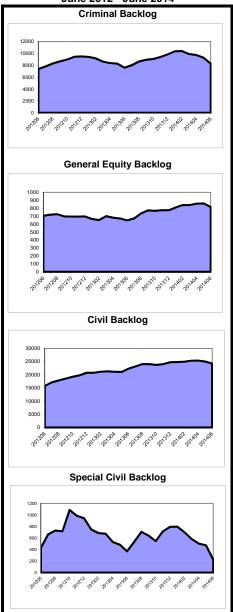

#### Caseload Profile Bergen July 2013 - June 2014

| rofile    |         |        |             | Backlog By Month      |
|-----------|---------|--------|-------------|-----------------------|
| 1         |         |        |             | Bergen                |
| ne 2014   |         |        |             | June 2012 - June 2014 |
| Inventory | Backlog | Active | Backlog/100 | Criminal Backlog      |

350 300 Bridge **General Equity Backlog** Brage Civil Backlog 2000 British Special Civil Backlog 90 80 70 60 50 40

NOTE: Multicounty Litigation (MCL) cases (formerly "mass tort") are defined as multicounty litigation and/or centrally managed cases.