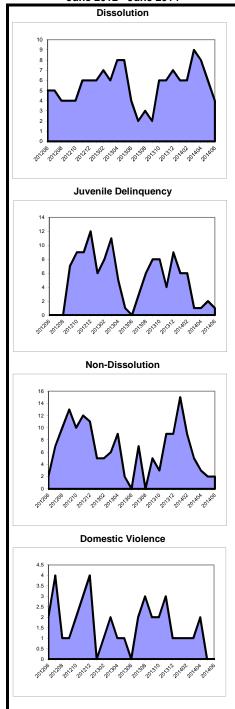

0     | 100%     | 0           | 100%    | 0             | 0%      | O                 | 0                            |
| Family Division - Total percent change       | 5,206<br>-9%      |                  | -29   | 99%      | 625<br>3%   | 99%     | 9<br>0%       | 1%      | 634<br>3%         |                              |
| Combined Trial Courts                        |                   |                  | _     |          |             |         |               |         |                   |                              |
| Total percent change                         | 9,667<br>-8%      |                  | -50   | 99%      | 1,343<br>5% | 93%     | 106<br>-15%   | 7%      | 1,449<br>3%       |                              |

### **Backlog By Month** Salem June 2012 - June 2014



### **Caseload Profile** Somerset

July 2013 - June 2014

|                                               |              |                    | Clear  | ance    | Inver       | ntory   | Bacl        | klog    | Active       | Backlog/100             |
|-----------------------------------------------|--------------|--------------------|--------|---------|-------------|---------|-------------|---------|--------------|-------------------------|
|                                               | Added        | Resolved           | number | percent | number      | percent | number      | percent | Pending      | Mthly Filings           |
| Criminal percent change                       | 1,077<br>17% | 893<br>-10%        | -184   | 83%     | 292<br>46%  | 53%     | 263<br>37%  | 47%     | 555<b