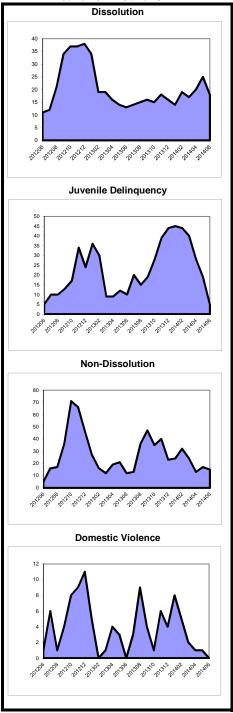

# Overview of Clearance Percent and Backlog Per 100 Monthly Fllings July 2013 - June 2014

| Dissolution | Delinquency | Non-Dissolution | Domestic Violence |
|-------------|-------------|-----------------|-------------------|
|-------------|-------------|-----------------|-------------------|

|             |         | Backlog Per 1 | 00 |             |         | Backlog Per 100 | )  |             |         | Backlog Per 100 |              |        | Backlog Per 100 |
|-------------|---------|---------------|----|-------------|---------|-----------------|----|-------------|---------|-----------------|--------------|--------|-----------------|
| Clearance I | Percent | Monthly Filin | gs | Clearance I | Percent | Monthly Filings |    | Clearance F | Percent | Monthly Filings | Clearance Po | ercent | Monthly Filings |
| Monmouth    | 103.5%  | Middlesex     | 5  | Gloucester  | 108.6%  | Burlington      | 0  | Hudson      | 102.1%  | Burlington 0    | Hudson       | 101.0% | Atlantic 0      |
| Warren      | 102.4%  | Gloucester    | 6  | Monmouth    | 103.2%  | Hunterdon       | 0  | Ocean       | 101.1%  | Cape May 0      | Burlington   | 100.9% | Burlington 0    |
| Camden      | 101.8%  | Atlantic      | 6  | Morris      | 102.9%  | Mercer          | 0  | Camden      | 100.9%  | Hunterdon 0     | Bergen       | 100.8% | Cape May 0      |
| Hudson      | 101.2%  | Salem         | 8  | Hunterdon   | 102.9%  | Ocean           | 0  | Middlesex   | 100.8%  | Warren 0        | Salem        | 100.7% | Cumberland 0    |
| Bergen      | 100.8%  | Camden        | 10 | Somerset    | 102.6%  | Sussex          | 0  | Passaic     | 100.8%  | Middlesex 0     | Morris       | 100.3% | Hunterdon 0     |
| Burlington  | 100.7%  | Warren        | 13 | Hudson      | 102.4%  | Passaic         | 1  | Bergen      | 100.5%  | Passaic 0       | Camden       | 100.2% | Ocean 0         |
| Cumberland  | 100.7%  | Union         | 15 | Mercer      | 102.1%  | Hudson          | 1  | Mercer      | 100.0%  | Atlantic 0      | Monmouth     | 99.9%  | Passaic 0       |
| Sussex      | 100.0%  | Passaic       | 16 | Sussex      | 101.4%  | Union           | 1  | Monmouth    | 99.9%   | Salem 1         | Passaic      | 99.9%  | Salem 0         |
| Gloucester  | 99.4%   | Hudson        | 17 | Bergen      | 100.4%  | Essex           | 2  | Essex       | 99.6%   | Union 1         | Atlantic     | 99.8%  | Sussex 0        |
| Somerset    | 99.4%   | Cape May      | 21 | Ocean       | 100.2%  | Gloucester      | 2  | Warren      | 99.6%   | Somerset 1      | Ocean        | 99.4%  | Warren 0        |
| Hunterdon   | 99.3%   | Bergen        | 21 | Middlesex   | 100.0%  | Salem           | 2  | Atlantic    | 99.6%   | Ocean 2         | Mercer       | 99.3%  | Hudson 1        |
| Atlantic    | 99.3%   | Cumberland    | 21 | Passaic     | 100.0%  | Bergen          | 3  | Union       | 99.5%   | Cumberland 2    | Cumberland   | 99.2%  | Camden 1        |
| Morris      | 99.2%   | Burlington    | 21 | Cape May    | 99.5%   | Camden          | 5  | Burlington  | 99.4%   | Camden 2        | Gloucester   | 99.1%  | Monmouth 2      |
| Salem       | 99.2%   | Monmouth      | 22 | Essex       | 99.3%   | Cumberland      | 5  | Hunterdon   | 99.3%   | Essex 2         | Somerset     | 99.0%  | Morris 2        |
| Union       | 99.1%   | Mercer        | 26 | Camden      | 99.1%   | Middlesex       | 6  | Cape May    | 99.2%   | Sussex 3        | Essex        | 99.0%  | Gloucester 2    |
| Ocean       | 98.8%   | Ocean         | 29 | Atlantic    | 99.0%   | Monmouth        | 6  | Sussex      | 98.9%   | Mercer 3        | Cape May     | 99.0%  | Bergen 2        |
| Cape May    | 98.8%   | Morris        | 38 | Salem       | 98.8%   | Cape May        | 8  | Gloucester  | 98.9%   | Bergen 4        | Union        | 98.9%  | Union 2         |
| Passaic     | 98.7%   | Somerset      | 42 | Burlington  | 98.4%   | Atlantic        | 9  | Cumberland  | 98.8%   | Hudson 4        | Middlesex    | 98.5%  | Somerset 3      |
| Essex       | 98.6%   | Essex         | 43 | Cumberland  | 98.2%   | Morris          | 11 | Salem       | 98.2%   | Gloucester 5    | Hunterdon    | 98.5%  | Mercer 3        |
| Middlesex   | 98.5%   | Hunterdon     | 52 | Union       | 97.3%   | Somerset        | 14 | Somerset    | 97.0%   | Morris 6        | Sussex       | 98.1%  | Essex 4         |
| Mercer      | 98.5%   | Sussex        | 59 | Warren      | 93.1%   | Warren          | 15 | Morris      | 95.4%   | Monmouth 7      | Warren       | 98.1%  | Middlesex 8     |
| State       | 99.9%   | State         | 22 | State       | 100.3%  | State           | 3  | State       | 99.9%   | State 2         | State        | 99.7%  | State 2         |