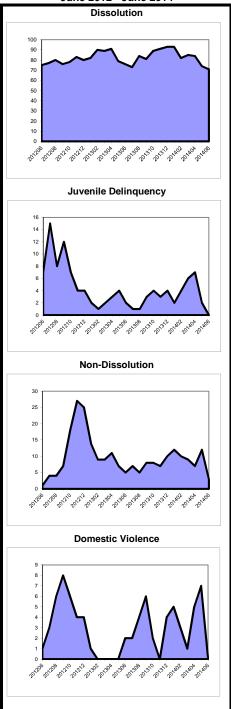

-1009        |
| Crim/Q-C - DV Contempt percent change     | 97<br>-7%          |            | -6     | 94%        | 19<br>90%  | 100%    | 0<br>-100% | 0%      | 19<br>46%        |              |
| Crim/Q-C - Weapons & Other percent change | 114<br>20%         |            | 4      | 104%       | 2<br>-67%  | 100%    | 0          | 0%      | -67%             |              |
| Family Division - Total<br>percent change | <b>4,260</b><br>1% |            | -21    | 100%       | 722<br>4%  | 89%     | 85<br>-16% | 11%     | 807<br>2%        |              |
| Combined Trial Courts Total               | 11,848             | 12,081     | 233    | 102%       | 1,973      | 87%     | 290        | 13%     | 2,263            | 29           |

### **Backlog By Month** Sussex June 2012 - June 2014



percent change

## Caseload Profile Union

July 2013 - June 2014

|                                               |               |               | Clear  | ance    | Inver        | ntory   | Bac                | klog    | Active               | Backlog/100   |
|-----------------------------------------------|---------------|---------------|--------|---------|--------------|---------|--------------------|---------|----------------------|---------------|
|                                               | Added         | Resolved      | number | percent | number       | percent | number             | percent | Pending              | Mthly Filings |
| Criminal percent change                       | 2,858<br>2%   | 2,881<br>1%   | 23     | 101%    | 473<br>8%    | 46%     | 545<br>-3%