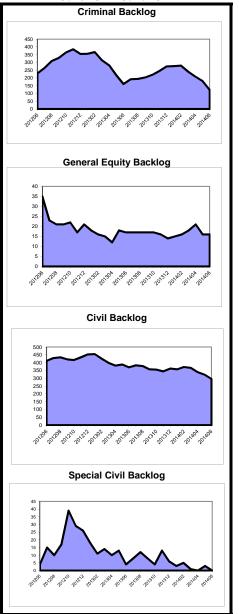

#### **Backlog By Month** Atlantic June 2012 - June 2014

# **Caseload Profile** Atlantic

|                                              |               |               | J      | uly 2013 - | June 2014     |         |                   |         |                 |               |
|----------------------------------------------|---------------|---------------|--------|------------|---------------|---------|-------------------|---------|-----------------|---------------|
|                                              | A .1.11       | D i           | Clear  |            | Inve          | •       | Baci              | _       | Active          | Backlog/100   |
|                                              | Added         | Resolved      | number | percent    | number        | percent | number            | percent | Pending         | Mthly Filings |
| Dissolution percent change                   | 2,161<br>-4%  | 2,145<br>-10% | -16    | 99%        | 492<br>5%     | 98%     | 11<br>-27%        | 2%      | 503<br>4%       |               |
| Dissolution - New percent change             | 1,035<br>10%  | 1,016<br>-5%  | -19    | 98%        | 351<br>7%     | 98%     | 9<br>-18%         | 3%      | 360<br>6%       |               |
| Dissolution - Reopened percent change        | 1,126<br>-13% | 1,129<br>-15% | 3      | 100%       | 141<br>-1%    | 99%     | -50%              | 1%      | 143<br>-2%      |               |
| Delinquency percent change                   | 1,513<br>-9%  | 1,498<br>-11% | -15    | 99%        | 132<br>20%    | 92%     | 11<br>-31%        | 8%      | 143<br>13%      |               |
| Delinquency - New percent change             | 1,424<br>-9%  | 1,413<br>-12% | -11    | 99%        | 124<br>16%    | 92%     | 11<br>-31%        | 8%      | 135<br>10%      |               |
| Delinquency - Reopened<br>percent change     | 89<br>-5%     | 85<br>-9%     | -4     | 96%        | 8<br>167%     | 100%    | 0                 | 0%      | 167%            | -             |
| Non-Dissolution<br>percent change            | 8,167<br>1%   | 8,134<br>-1%  | -33    | 100%       | 733<br>5%     | 100%    | 3<br>-67%         | 0%      | 736<br>4%       |               |
| Non-Dissolution - New<br>percent change      | 1,729<br>0%   | 1,792<br>4%   | 63     | 104%       | 140<br>-29%   | 99%     | 1<br>-80%         | 1%      | 141<br>-30%     |               |
| Non-Dissolution - Reopened<br>percent change | 6,438<br>1%   | 6,342<br>-2%  | -96    | 99%        | 593<br>18%    | 100%    | 2<br>-50%         | 0%      | 595<br>18%      |               |
| Domestic Violence<br>percent change          | 1,742<br>-14% | 1,738<br>-14% | -4     | 100%       | 48<br>12%     | 100%    | 0<br>-100%        | 0%      | 48<br>4%        |               |
| Domestic Violence - New<br>percent change    | 1,387<br>-7%  | 1,371<br>-8%  | -16    | 99%        | 41<br>58%     | 100%    | 0                 | 0%      | 41<br>58%       |               |
| Domestic Vio - Reopened<br>percent change    | 355<br>-34%   | 367<br>-30%   | 12     | 103%       | 7<br>-59%     | 100%    | 0<br>-100%        | 0%      | -65%            | 0<br>-100%    |
| Abuse/Neglect percent change                 | 271<br>-17%   | 347<br>30%    | 76     | 128%       | 336<br>-18%   | 100%    | 0                 | 0%      | 336<br>-18%     |               |
| Adoption percent change                      | 61<br>15%     | 52<br>-2%     | -9     | 85%        | 17<br>113%    | 100%    |                   |         | 17<br>113%      |               |
| CPR<br>percent change                        | 303<br>-12%   | 335<br>5%     | 32     | 111%       | 414<br>-7%    | 100%    | 0                 | 0%      | 414<br>-7%      |               |
| Juv/Fam Crisis Petition<br>percent change    | 28<br>33%     | 29<br>45%     | 1      | 104%       | 1<br>-50%     | 100%    | 0                 | 0%      | -50%            |               |
| Kinship<br>percent change                    | 14<br>-13%    | 15<br>36%     | 1      | 107%       | 5<br>0%       | 100%    | 0<br>-100%        | 0%      | 5<br>-17%       |               |
| Term of Parental Rights<br>percent change    | 55<br>22%     | 53<br>13%     | -2     | 96%        | 18<br>-31%    | 40%     | 27<br>59%         | 60%     | <b>45</b><br>5% |               |
| Criminal/Quasi-Criminal percent change       | 310<br>-14%   | 326<br>-10%   | 16     | 105%       | 23<br>-38%    | 92%     | 2<br>100%         | 8%      | 25<br>-34%      |               |
| Crim/Q-C - DV Contempt<br>percent change     | 256<br>-21%   | 253<br>-14%   | -3     | 99%        | 20<br>-35%    | 100%    | 0<br>-100%        | 0%      | 20<br>-38%      |               |
| Crim/Q-C - Weapons & Other percent change    | 54<br>50%     | 73<br>7%      | 19     | 135%       | 3<br>-50%     | 60%     | 2                 | 40%     | -17%            |               |
| Family Division - Total percent change       | 14,625<br>-4% | 14,672<br>-5% | 47     | 100%       | 2,219<br>-2%  | 98%     | <b>54</b><br>-13% | 2%      | 2,273<br>-2%    |               |
| Combined Trial Courts Total percent change   | 43,772<br>-4% | 41,985<br>-3% | -1,787 | 96%        | 14,375<br>-8% | 54%     | 12,387<br>32%     | 46%     | 26,762<br>7%    |               |