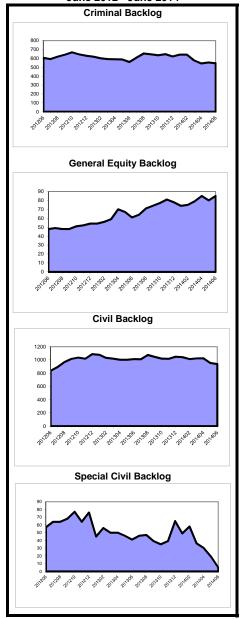

#### Caseload Profile Bergen July 2013 - June 2014

| rofile    |         |        |             | Backlog By Month      |
|-----------|---------|--------|-------------|-----------------------|
| 1         |         |        |             | Bergen                |
| ne 2014   |         |        |             | June 2012 - June 2014 |
| Inventory | Backlog | Active | Backlog/100 | Criminal Backlog      |

350 300 Bridge **General Equity Backlog** Brage Civil Backlog 2000 British Special Civil Backlog 90 80 70 60 50 40

NOTE: Multicounty Litigation (MCL) cases (formerly "mass tort") are defined as multicounty litigation and/or centrally managed cases.