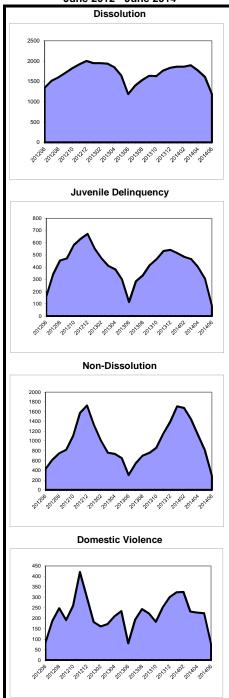

# Overview of Clearance Percent and Backlog Per 100 Monthly Fllings July 2013 - June 2014

| Dissolution | Delinquency | Non-Dissolution | Domestic Violence |
|-------------|-------------|-----------------|-------------------|
|-------------|-------------|-----------------|-------------------|

|             |         | Backlog Per 1 | 00 |             |         | Backlog Per 100 | )  |             |         | Backlog Per 100 |              |        | Backlog Per 100 |
|-------------|---------|---------------|----|-------------|---------|-----------------|----|-------------|---------|-----------------|--------------|--------|-----------------|
| Clearance I | Percent | Monthly Filin | gs | Clearance I | Percent | Monthly Filings |    | Clearance F | Percent | Monthly Filings | Clearance Po | ercent | Monthly Filings |
| Monmouth    | 103.5%  | Middlesex     | 5  | Gloucester  | 108.6%  | Burlington      | 0  | Hudson      | 102.1%  | Burlington 0    | Hudson       | 101.0% | Atlantic 0      |
| Warren      | 102.4%  | Gloucester    | 6  | Monmouth    | 103.2%  | Hunterdon       | 0  | Ocean       | 101.1%  | Cape May 0      | Burlington   | 100.9% | Burlington 0    |
| Camden      | 101.8%  | Atlantic      | 6  | Morris      | 102.9%  | Mercer          | 0  | Camden      | 100.9%  | Hunterdon 0     | Bergen       | 100.8% | Cape May 0      |
| Hudson      | 101.2%  | Salem         | 8  | Hunterdon   | 102.9%  | Ocean           | 0  | Middlesex   | 100.8%  | Warren 0        | Salem        | 100.7% | Cumberland 0    |
| Bergen      | 100.8%  | Camden        | 10 | Somerset    | 102.6%  | Sussex          | 0  | Passaic     | 100.8%  | Middlesex 0     | Morris       | 100.3% | Hunterdon 0     |
| Burlington  | 100.7%  | Warren        | 13 | Hudson      | 102.4%  | Passaic         | 1  | Bergen      | 100.5%  | Passaic 0       | Camden       | 100.2% | Ocean 0         |
| Cumberland  | 100.7%  | Union         | 15 | Mercer      | 102.1%  | Hudson          | 1  | Mercer      | 100.0%  | Atlantic 0      | Monmouth     | 99.9%  | Passaic 0       |
| Sussex      | 100.0%  | Passaic       | 16 | Sussex      | 101.4%  | Union           | 1  | Monmouth    | 99.9%   | Salem 1         | Passaic      | 99.9%  | Salem 0         |
| Gloucester  | 99.4%   | Hudson        | 17 | Bergen      | 100.4%  | Essex           | 2  | Essex       | 99.6%   | Union 1         | Atlantic     | 99.8%  | Sussex 0        |
| Somerset    | 99.4%   | Cape May      | 21 | Ocean       | 100.2%  | Gloucester      | 2  | Warren      | 99.6%   | Somerset 1      | Ocean        | 99.4%  | Warren 0        |
| Hunterdon   | 99.3%   | Bergen        | 21 | Middlesex   | 100.0%  | Salem           | 2  | Atlantic    | 99.6%   | Ocean 2         | Mercer       | 99.3%  | Hudson 1        |
| Atlantic    | 99.3%   | Cumberland    | 21 | Passaic     | 100.0%  | Bergen          | 3  | Union       | 99.5%   | Cumberland 2    | Cumberland   | 99.2%  | Camden 1        |
| Morris      | 99.2%   | Burlington    | 21 | Cape May    | 99.5%   | Camden          | 5  | Burlington  | 99.4%   | Camden 2        | Gloucester   | 99.1%  | Monmouth 2      |
| Salem       | 99.2%   | Monmouth      | 22 | Essex       | 99.3%   | Cumberland      | 5  | Hunterdon   | 99.3%   | Essex 2         | Somerset     | 99.0%  | Morris 2        |
| Union       | 99.1%   | Mercer        | 26 | Camden      | 99.1%   | Middlesex       | 6  | Cape May    | 99.2%   | Sussex 3        | Essex        | 99.0%  | Gloucester 2    |
| Ocean       | 98.8%   | Ocean         | 29 | Atlantic    | 99.0%   | Monmouth        | 6  | Sussex      | 98.9%   | Mercer 3        | Cape May     | 99.0%  | Bergen 2        |
| Cape May    | 98.8%   | Morris        | 38 | Salem       | 98.8%   | Cape May        | 8  | Gloucester  | 98.9%   | Bergen 4        | Union        | 98.9%  | Union 2         |
| Passaic     | 98.7%   | Somerset      | 42 | Burlington  | 98.4%   | Atlantic        | 9  | Cumberland  | 98.8%   | Hudson 4        | Middlesex    | 98.5%  | Somerset 3      |
| Essex       | 98.6%   | Essex         | 43 | Cumberland  | 98.2%   | Morris          | 11 | Salem       | 98.2%   | Gloucester 5    | Hunterdon    | 98.5%  | Mercer 3        |
| Middlesex   | 98.5%   | Hunterdon     | 52 | Union       | 97.3%   | Somerset        | 14 | Somerset    | 97.0%   | Morris 6        | Sussex       | 98.1%  | Essex 4         |
| Mercer      | 98.5%   | Sussex        | 59 | Warren      | 93.1%   | Warren          | 15 | Morris      | 95.4%   | Monmouth 7      | Warren       | 98.1%  | Middlesex 8     |
| State       | 99.9%   | State         | 22 | State       | 100.3%  | State           | 3  | State       | 99.9%   | State 2         | State        | 99.7%  | State 2         |