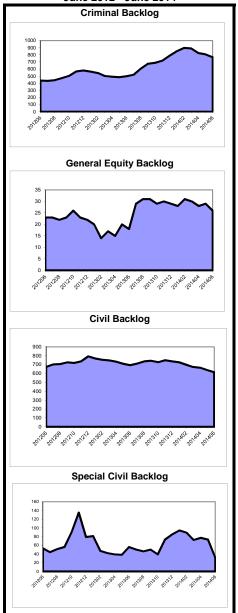

#### **Backlog By Month** Atlantic June 2012 - June 2014

# **Caseload Profile** Atlantic

|                                              |               |               | J      | uly 2013 - | June 2014     |         |                   |         |                 |               |
|----------------------------------------------|---------------|---------------|--------|------------|---------------|---------|-------------------|---------|-----------------|---------------|
|                                              | A .1.11       | D i           | Clear  |            | Inve          | •       | Baci              | _       | Active          | Backlog/100   |
|                                              | Added         | Resolved      | number | percent    | number        | percent | number            | percent | Pending         | Mthly Filings |
| Dissolution percent change                   | 2,161<br>-4%  | 2,145<br>-10% | -16    | 99%        | 492<br>5%     | 98%     | 11<br>-27%        | 2%      | 503<br>4%       |               |
| Dissolution - New percent change             | 1,035<br>10%  | 1,016<br>-5%  | -19    | 98%        | 351<br>7%     | 98%     | 9<br>-18%         | 3%      | 360<br>6%       |               |
| Dissolution - Reopened percent change        | 1,126<br>-13% | 1,129<br>-15% | 3      | 100%       | 141<br>-1%    | 99%     | -50%              | 1%      | 143<br>-2%      |               |
| Delinquency percent change                   | 1,513<br>-9%  | 1,498<br>-11% | -15    | 99%        | 132<br>20%    | 92%     | 11<br>-31%        | 8%      | 143<br>13%      |               |
| Delinquency - New percent change             | 1,424<br>-9%  | 1,413<br>-12% | -11    | 99%        | 124<br>16%    | 92%     | 11<br>-31%        | 8%      | 135<br>10%      |               |
| Delinquency - Reopened<br>percent change     | 89<br>-5%     | 85<br>-9%     | -4     | 96%        | 8<br>167%     | 100%    | 0                 | 0%      | 167%            | -             |
| Non-Dissolution<br>percent change            | 8,167<br>1%   | 8,134<br>-1%  | -33    | 100%       | 733<br>5%     | 100%    | 3<br>-67%         | 0%      | 736<br>4%       |               |
| Non-Dissolution - New<br>percent change      | 1,729<br>0%   | 1,792<br>4%   | 63     | 104%       | 140<br>-29%   | 99%     | 1<br>-80%         | 1%      | 141<br>-30%     |               |
| Non-Dissolution - Reopened<br>percent change | 6,438<br>1%   | 6,342<br>-2%  | -96    | 99%        | 593<br>18%    | 100%    | 2<br>-50%         | 0%      | 595<br>18%      |               |
| Domestic Violence<br>percent change          | 1,742<br>-14% | 1,738<br>-14% | -4     | 100%       | 48<br>12%     | 100%    | 0<br>-100%        | 0%      | 48<br>4%        |               |
| Domestic Violence - New<br>percent change    | 1,387<br>-7%  | 1,371<br>-8%  | -16    | 99%        | 41<br>58%     | 100%    | 0                 | 0%      | 41<br>58%       |               |
| Domestic Vio - Reopened<br>percent change    | 355<br>-34%   | 367<br>-30%   | 12     | 103%       | 7<br>-59%     | 100%    | 0<br>-100%        | 0%      | -65%            | 0<br>-100%    |
| Abuse/Neglect percent change                 | 271<br>-17%   | 347<br>30%    | 76     | 128%       | 336<br>-18%   | 100%    | 0                 | 0%      | 336<br>-18%     |               |
| Adoption percent change                      | 61<br>15%     | 52<br>-2%     | -9     | 85%        | 17<br>113%    | 100%    |                   |         | 17<br>113%      |               |
| CPR<br>percent change                        | 303<br>-12%   | 335<br>5%     | 32     | 111%       | 414<br>-7%    | 100%    | 0                 | 0%      | 414<br>-7%      |               |
| Juv/Fam Crisis Petition<br>percent change    | 28<br>33%     | 29<br>45%     | 1      | 104%       | 1<br>-50%     | 100%    | 0                 | 0%      | -50%            |               |
| Kinship<br>percent change                    | 14<br>-13%    | 15<br>36%     | 1      | 107%       | 5<br>0%       | 100%    | 0<br>-100%        | 0%      | 5<br>-17%       |               |
| Term of Parental Rights<br>percent change    | 55<br>22%     | 53<br>13%     | -2     | 96%        | 18<br>-31%    | 40%     | 27<br>59%         | 60%     | <b>45</b><br>5% |               |
| Criminal/Quasi-Criminal percent change       | 310<br>-14%   | 326<br>-10%   | 16     | 105%       | 23<br>-38%    | 92%     | 2<br>100%         | 8%      | 25<br>-34%      |               |
| Crim/Q-C - DV Contempt<br>percent change     | 256<br>-21%   | 253<br>-14%   | -3     | 99%        | 20<br>-35%    | 100%    | 0<br>-100%        | 0%      | 20<br>-38%      |               |
| Crim/Q-C - Weapons & Other percent change    | 54<br>50%     | 73<br>7%      | 19     | 135%       | 3<br>-50%     | 60%     | 2                 | 40%     | -17%            |               |
| Family Division - Total percent change       | 14,625<br>-4% | 14,672<br>-5% | 47     | 100%       | 2,219<br>-2%  | 98%     | <b>54</b><br>-13% | 2%      | 2,273<br>-2%    |               |
| Combined Trial Courts Total percent change   | 43,772<br>-4% | 41,985<br>-3% | -1,787 | 96%        | 14,375<br>-8% | 54%     | 12,387<br>32%     | 46%     | 26,762<br>7%    |               |