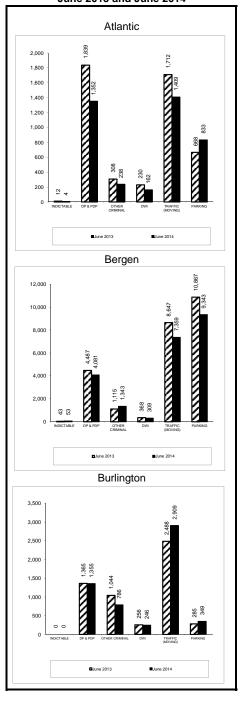

# Monthly Clearance Summary For the Month of June 2014

|            |          |                   |                       |                |       |               |         | •           | June 20     | 14              |                   |               |          |     |                   |         |                |                     |       |
|------------|----------|-------------------|-----------------------|----------------|-------|---------------|---------|-------------|-------------|-----------------|-------------------|---------------|----------|-----|-------------------|---------|----------------|---------------------|-------|
|            | Criminal | Municipal Appeals | Post-Conviction Relie | General Equity | Civil | Special Civil | Probate | Dissolution | Delinquency | Non-Dissolution | Domestic Violence | Abuse/Neglect | Adoption | CPR | Juv/Family Crisis | Kinship | Term of Rights | Crim/Quasi-Criminal | Total |
| Atlantic   | 63       | -3                | 3                     | 0              | -295  | 235           | 4       | 83          | -8          | -76             | -3                | 18            | -3       | 9   | 1                 | 0       | 6              | 11                  | 45    |
| Bergen     | -1       | -3                | -5                    | 25             | -165  | 512           | 7       | 362         | 74          | 168             | -7                | 1             | 13       | 14  | -1                | -4      | -1             | 2                   | 991   |
| Burlington | 85       | 2                 | 3                     | 4              | 47    | 68            | -15     | 100         | -20         | 140             | 24                | 3             | -1       | 13  | 7                 | 2       | 0              | -3                  | 459   |
| Camden     | 275      | 3                 | -11                   | 9              | -39   | -167          | -27     | 62          | 17          | 31              | 12                | -13           | 5        | 11  | 0                 | 2       | -5             | 9                   | 174   |
| Cape May   | 92       | 5                 | 1                     | 4              | 14    | 190           | -5      | -13         | 4           | -4              | -2                | -2            | -1       | 5   | 0                 | 0       | 4              | 3                   | 295   |
| Cumberland | 60       | -3                | 6                     | 4              | 8     | -60           | -1      | 10          | 8           | 32              | 3                 | -14           | -3       | 5   | -1                | 0       | 5              | 13                  | 72    |
| Essex      | 218      | 1                 | 6                     | 18             | 115   | 726           | 0       | 29          | 18          | 203             | 8                 | -1            | -2       | 36  | 0                 | 10      | 1              | -12                 | 1,374 |
| Gloucester | 91       | -2                | 1                     | -7             | 17    | -33           | 1       | -18         | 10          | 14              | 12                | 5             | -3       | -4  | -2                | -3      | 2              | 29                  | 110   |
| Hudson     | 29       | -5                | -3                    | 11             | 97    | 992           | 15      | 66          | -11         | 228             | 3                 | -10           | 10       | -3  | 0                 | -2      | 4              | -7                  | 1,414 |
| Hunterdon  | -1       | -1                | 2                     | 6              | -2    | 13            | 1       | 13          | 10          | 8               | -2                | 3             | 1        | 6   | 0                 | 0       | 1              | 3                   | 61    |
| Mercer     | -26      | 5                 | -1                    | 12             | 13    | -90           | -10     | 79          | 21          | 151             | 35                | -5            | 6        | -2  | 0                 | -4      | -5             | 5                   | 184   |
| Middlesex  | 60       | -6                | 9                     | 9              | 266   | -378          | 7       | 57          | 87          | 324             | -20               | 9             | 1        | 13  | 6                 | 0       | 11             | -8                  | 447   |
| Monmouth   | -52      | -2                | 2                     | 0              | 143   | 185           | 1       | -6          | 79          | 118             | 14                | 4             | -10      | -18 | 2                 | 1       | 4              | 37                  | 502   |
| Morris     | 8        | -3                | -1                    | 3              | 37    | 48            | -1      | 79          | 3           | 49              | 4                 | 1             | -4       | 0   | -1                | 2       | 4              | 34                  | 262   |
| Ocean      | 75       | 0                 | 0                     | 7              | 34    | 344           | 41      | 21          | -3          | 75              | 3                 | 8             | 4        | 10  | -1                | 3       | 10             | 13                  | 644   |
| Passaic    | 58       | -6                | 4                     | 4              | 98    | 687           | -7      | 88          | -25         | -9              | 33                | 7             | -2       | 1   | 0                 | 0       | -2             | 14                  | 943   |
| Salem      | 14       | 1                 | 1                     | -1             | 2     | -14           | 2       | 12          | -11         | -16             | -4                | -1            | 0        | 1   | 0                 | 0       | 3              | 1                   | -10   |
| Somerset   | -20      | 2                 | 5                     | 1              | 28    | 178           | 5       | 14          | 4           | -8              | 7                 | 2             | 3        | -6  | 0                 | 4       | 2              | -7                  | 214   |
| Sussex     | 6        | -2                | 0                     | 25             | 49    | 95            | 3       | 27          | -3          | -5              | 3                 | -2            | 2        | 13  | 0                 | 0       | 0              | 0                   | 211   |
| Union      | -7       | 4                 | 11                    | -4             | 13    | -192          | 2       | 36          | -79         | 11              | -13               | -5            | 4        | -5  | 1                 | 2       | 4              | 3                   | -214  |
| Warren     | 1        | 1                 | 0                     | 3              | 5     | 144           | 4       | 12          | -13         | 3               | 3                 | -6            | 3        | 2   | 0                 | 0       | 2              | -2                  | 162   |
| State      | 1,028    | -12               | 33                    | 133            | 485   | 3,483         | 27      | 1,113       | 162         | 1,437           | 113               | 2             | 23       | 101 | 11                | 13      | 50             | 138                 | 8,340 |