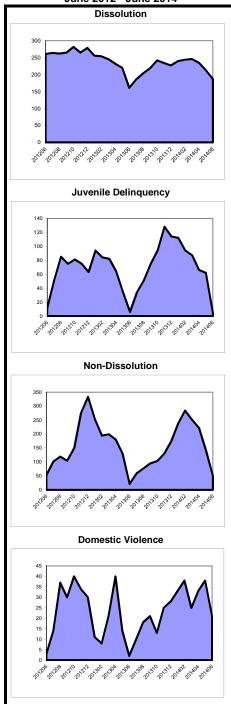

im/Q-C - DV Contempt<br>percent change     | 391<br>5%     | 349<br>-8%     | -42    | 89%     | 59<br>90%     | 98%     | 1                 | 2%      | 60<br>94%    | 3             |
| Crim/Q-C - Weapons & Other<br>percent change | 24<br>14%     | 34<br>0%       | 10     | 142%    | 4<br>100%     | 80%     | 1                 | 20%     | 5<br>150%    | 50            |
| Family Division - Total percent change       | 42,057<br>2%  | 41,816<br>1%   | -241   | 99%     | 7,108<br>2%   | 96%     | <b>321</b><br>61% | 4%      | 7,429<br>4%  |               |
| Combined Trial Courts Total percent change   | 129,518<br>0% | 130,870<br>-1% | 1,352  | 101%    | 22,871<br>-2% | 86%     | 3,639<br>13%      | 14%     | 26,510<br>0% |               |

#### Backlog By Month Essex June 2012 - June 2014



### Caseload Profile Gloucester July 2013 - June 2014

| Backlog By Month      |
|-----------------------|
| Gloucester            |
| June 2012 - June 2014 |

|                                               |               |               | Clear  | ance    | Inver             | ntory   | Bac                |         | Backlog/100       |                        |
|-----------------------------------------------|---------------|---------------|--------|---------|-------------------|---------|--------------------|---------|-------------------|------------------------|
|                                               | Added         | Resolved      | number | percent | number            | percent | number             | percent | Pending           | Mthly Filings          |
| Criminal percen