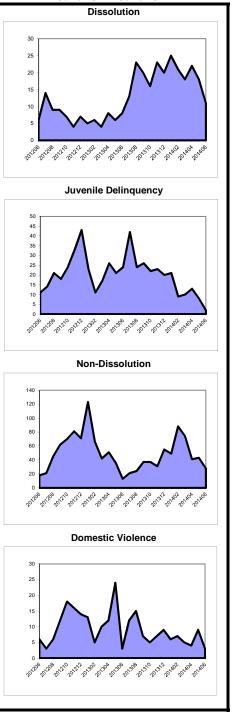

#### **Backlog By Month** Atlantic June 2012 - June 2014

#### Caseload Profile Bergen July 2013 - June 2014

| rofile    |         |        |             | Backlog By Month      |
|-----------|---------|--------|-------------|-----------------------|
| 1         |         |        |             | Bergen                |
| ne 2014   |         |        |             | June 2012 - June 2014 |
| Inventory | Backlog | Active | Backlog/100 | Criminal Backlog      |