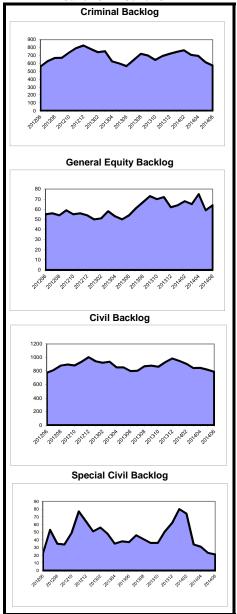

#### Caseload Profile Bergen July 2013 - June 2014

| rofile    |         |        |             | Backlog By Month      |
|-----------|---------|--------|-------------|-----------------------|
| 1         |         |        |             | Bergen                |
| ne 2014   |         |        |             | June 2012 - June 2014 |
| Inventory | Backlog | Active | Backlog/100 | Criminal Backlog      |

350 300 Bridge **General Equity Backlog** Brage Civil Backlog 2000 British Special Civil Backlog 90 80 70 60 50 40

NOTE: Multicounty Litigation (MCL) cases (formerly "mass tort") are defined as multicounty litigation and/or centrally managed cases.