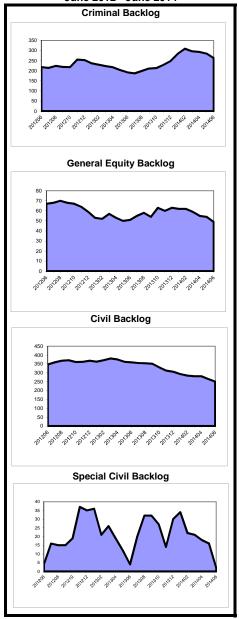

| 900<br>-3%   | 880<br>-9%         | -20    | 98%     | 55<br>57%   | 100%    | 0           | 0%      | 55<br>57%    | (                       |
| Tenancy<br>percent change                     | 3,649<br>13% | 3,611<br>9%        | -38    | 99%     | 213<br>22%  | 100%    | 0           | 0%      | 213<br>22%   | (                       |
| Probate percent change                        | 200<br>3%    | 213<br>13%         | 13     | 107%    | 38<br>-27%  | 75%     | 13<br>8%    | 25%     | 51<br>-20%   | 78<br>5%                |
| Civil Division - Total percent change         | 12,846<br>2% | 12,852<br>-1%      | 6      | 100%    | 2,401<br>4% | 88%     | 314<br>-26% | 12%     | 2,715<br>-1% | 29<br>-28%              |

### **Backlog By Month** Somerset June 2012 - June 2014



|                                              |               |                  |                 | •       |              | ,       |                |         |                   | D 11 //00                    |
|----------------------------------------------|---------------|------------------|-----------------|---------|--------------|---------|----------------|---------|-------------------|------------------------------|
|                                              | Added         | Resolved         | Clear<br>number | percent | Inver        | percent | Bacl<br>number |         | Active<br>Pending | Backlog/100<br>Mthly Filings |
|                                              |               |                  |                 | •       |              | •       |                |