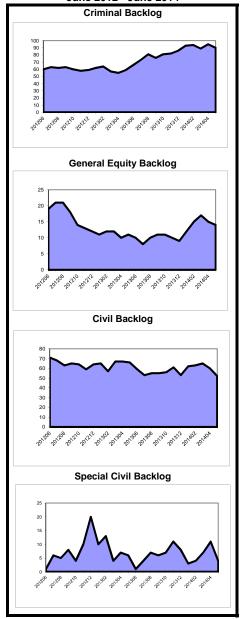

#### Caseload Profile Bergen July 2013 - June 2014

| rofile    |         |        |             | Backlog By Month      |
|-----------|---------|--------|-------------|-----------------------|
| 1         |         |        |             | Bergen                |
| ne 2014   |         |        |             | June 2012 - June 2014 |
| Inventory | Backlog | Active | Backlog/100 | Criminal Backlog      |

350 300 Bridge **General Equity Backlog** Brage Civil Backlog 2000 British Special Civil Backlog 90 80 70 60 50 40

NOTE: Multicounty Litigation (MCL) cases (formerly "mass tort") are defined as multicounty litigation and/or centrally managed cases.