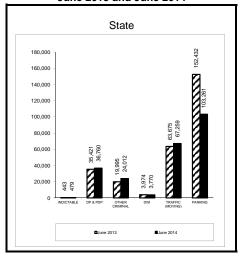

# **Municipal Court Reports Summary**

This page provides definitions and a key to the reports.

#### Terminology - Case Type

Criminal: Includes indictable offenses, disorderly persons & petty disorderly persons offenses, and all other non-traffic offenses (including municipal ordinances).

D.W.I.: Includes Driving While Intoxicated charges.

Parking: Includes parking charges.

Traffic: Includes all traffic charges except for D.W.I charges and parking charges.

#### **Terminology - Statistics**

Active Pending: Number of active pending charges. Does not include charges with warrants issued.

Added: Charges added includes charges newly added, charges remanded by county prosecutor, charges transferred in from other courts, and charges reinstated.

Backlog #: Number of active pending charges over 60 days old. Does not include charges with warrants issued.

Backlog %: Percentage of active pending charges over 60 days old. Does not include charges with warrants issued.

Backlog/100 Monthly Filings:

Backlog/(Most recent 12 months of filings/12) \* 100

Clearance: Disposed - Added.

Clearance Percentage: Disposed/Added\*100.

Disposed: Charges disposed includes referrals to county prosecutor, referrals to other courts, Violations Bureau dispositions, guilty pleas, completed trials, dismissals, placements in diversionary programs, charges closed per Rule 7:6-3, and other forms of adjudication.

Inventory: Active pending cases within generally accepted normative case-processing time frames.