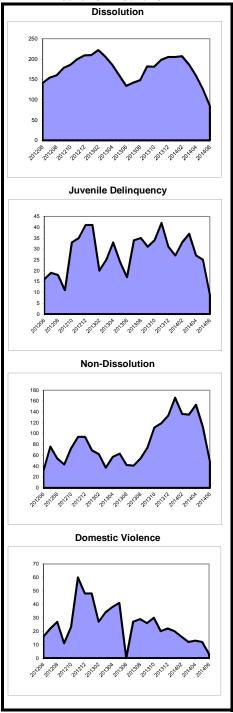

56<br>-16%    | 2<br>25%         |
| Crim/Q-C - DV Contempt<br>percent change         | 393<br>-22%   |               | 9      | 102%    | 42<br>-16%    | 100%    | 0<br>-100%    | 0%      | 42<br>-18%    | 0<br>-100%       |
| Crim/Q-C - Weapons & Other<br>percent change     | 109<br>-10%   |               | 2      | 102%    | 13<br>-19%    | 93%     | 1             | 7%      | 14<br>-13%    | 11               |
| Family Division - Total percent change           | 18,339<br>-8% |               | 203    | 101%    | 3,032<br>-3%  | 94%     | 195<br>-32%   | 6%      | 3,227<br>-5%  | 13<br>-26%       |
| Combined Trial Courts<br>Total<br>percent change | 55,405<br>-4% |               | 777    | 101%    | 10,564<br>-3% | 83%     | 2,127<br>-12% | 17%     | 12,691<br>-4% | <b>46</b><br>-8% |



| Caseload Profile      |
|-----------------------|
| Morris                |
| July 2013 - June 2014 |

|                                               |              |               | Clear  | ance    | Inve              | ntory   | Bacl       | klog    | Active       | Backlog/100   |
|-----------------------------------------------|--------------|---------------|--------|---------|-------------------|---------|------------|---------|--------------|---------------|
|                                               | Added        | Resolved      | number | percent | number            | percent | number     | percent | Pending      | Mthly Filings |
| Criminal percent change                       | 1,705<br>5%  | 1,714<br>8%   | 9      | 101%    | 208<br>24%        | 44%     | 264<br>11%