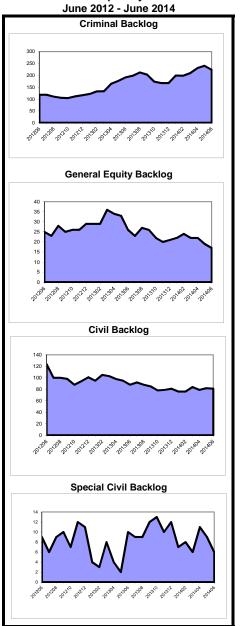

42%   | -100         |
| Small Claims percent change                   | 639<br>-6%   | 656<br>-4%        | 17     | 103%    | 11<br>-58%        | 100%    | 0<br>-100%        | 0%      | 11<br>-61%   | -100         |
| Tenancy percent change                        | 1,182<br>21% | 1,226<br>27%      | 44     | 104%    | 13<br>-77%        | 100%    | 0                 | 0%      | 13<br>-77%   |              |
| Probate percent change                        | 109<br>-6%   | 113<br>-5%        | 4      | 104%    | 31<br>-3%         | 82%     | 7<br>-30%         | 18%     | 38<br>-10%   | -26          |
| Civil Division - Total percent change         | 6,222<br>2%  | 6,274<br>2%       | 52     | 101%    | 1,000<br>-3%      | 90%     | 111<br>-17%       | 10%     | 1,111<br>-4% | -19          |



#### Backlog By Month Cape May June 2012 - June 2014

|                                              |               |              | Clear  | ance    | Inver             | ntory   | Bacl       | klog    | Active       | Backlog/100   |
|----------------------------------------------|---------------|--------------|--------|---------|-------------------|---------|------------|---------|--------------|---------------|
|                                              | Added         | Resolved     | number | percent | number            | percent | number     | percent | Pending      | Mthly Filings |
| Dissolution percent change                   | 576<br>-12%   | 569<br>-14%  | -7     | 99%     | 169<br>-1%        | 94%     | 10<br>400% | 6%      | 179<br>3%    | 21<br>468%    |
| New percen