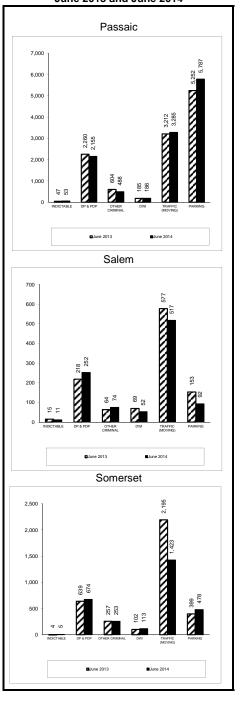

# **Municipal Court Reports Summary**

This page provides definitions and a key to the reports.

#### Terminology - Case Type

Criminal: Includes indictable offenses, disorderly persons & petty disorderly persons offenses, and all other non-traffic offenses (including municipal ordinances).

D.W.I.: Includes Driving While Intoxicated charges.

Parking: Includes parking charges.

Traffic: Includes all traffic charges except for D.W.I charges and parking charges.

#### **Terminology - Statistics**

Active Pending: Number of active pending charges. Does not include charges with warrants issued.

Added: Charges added includes charges newly added, charges remanded by county prosecutor, charges transferred in from other courts, and charges reinstated.

Backlog #: Number of active pending charges over 60 days old. Does not include charges with warrants issued.

Backlog %: Percentage of active pending charges over 60 days old. Does not include charges with warrants issued.

Backlog/100 Monthly Filings:

Backlog/(Most recent 12 months of filings/12) \* 100

Clearance: Disposed - Added.

Clearance Percentage: Disposed/Added\*100.

Disposed: Charges disposed includes referrals to county prosecutor, referrals to other courts, Violations Bureau dispositions, guilty pleas, completed trials, dismissals, placements in diversionary programs, charges closed per Rule 7:6-3, and other forms of adjudication.

Inventory: Active pending cases within generally accepted normative case-processing time frames.