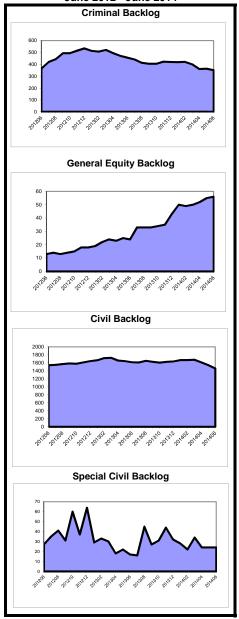

<br>percent change                | 3,698<br>-12% | 3,700<br>-13% | 2      | 100%      | 148<br>-2%    | 99%       | 1             | 1%      | 149<br>-1%    |               |
| Tenancy<br>percent change                     | 8,031<br>2%   | 8,159<br>8%   | 128    | 102%      | 402<br>-24%   | 100%      | 1             | 0%      | 403<br>-24%   |               |
| Probate percent change                        | 399<br>-7%    | 363<br>-18%   | -36    | 91%       | 131<br>26%    | 88%       | 18<br>100%    | 12%     | 149<br>32%    | 54<br>116%    |
| Civil Division - Total percent change         | 34,029<br>-3% | 34,329<br>-2% | 300    | 101%      | 6,973<br>-3%  | 82%       | 1,556<br>-7%  | 18%     | 8,529<br>-3%  |               |

### **Backlog By Month** Monmouth June 2012 - June 2014



### Backlog By Month Monmouth June 2012 - June 2014

|                                                  |               |               | Clear  | ance    | Inver         | ntory   | Bacl          | klog    | Active        | Backlog/100      |
|--------------------------------------------------|---------------|---------------|--------|---------|---------------|---------|---------------|---------|---------------|------------------|
|                                                  | Added         | Resolved      | number | percent | number        | percent | number        | percent | Pending       | Mthly Filings    |
| Dissolution percent change                       | 4,720<br>-8%  | 4,887<br>-4%  | 167    | 104%    | 1,321<br>-7%  | 94%     | 85<br>-37%    | 6%      | 1,406<br>-10% |