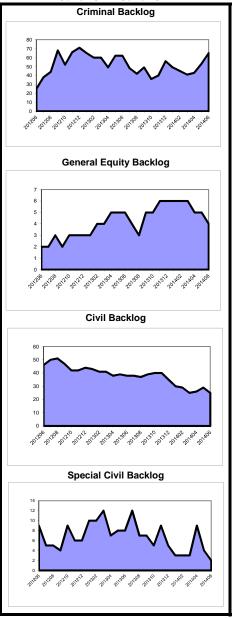

| 8<br>-43%   | 20<br>-52%    |
| Small Claims<br>percent change                | 356<br>-29%   | 380<br>-22%   | 24     | 107%    | 10<br>-70%  | 100%    | 0<br>-100% | 0%      | 10<br>-71%  | -100%         |
| Tenancy<br>percent change                     | 1,239<br>9%   | 1,166<br>-2%  | -73    | 94%     | 115<br>188% | 100%    | 0          | 0%      | 115<br>188% | C             |
| Probate percent change                        | 46<br>-26%    | 50<br>-12%    | 4      | 109%    | 9<br>-31%   | 90%     | 1<br>0%    | 10%     | 10<br>-29%  | 26<br>35%     |
| Civil Division - Total percent change         | 3,538<br>-8%  | 3,581<br>-12% | 43     | 101%    | 488<br>-3%  | 94%     | 32<br>-38% | 6%      | 520<br>-6%  | 11<br>-33%    |

### Backlog By Month Salem June 2012 - June 2014



### **Caseload Profile** Salem

July 2013 - June 2014

|                                              |                   |                  |       | diy 2015 | -           | ,       |               |         | A 41              | D 11 (400                    |
|----------------------------------------------|-------------------|------------------|-------|----------|-------------|---------|---------------|---------|-------------------|------------------------------|
|                                              | Added             | Resolved         | Clear | percent  | Inver       | percent | Bac<br>number | percent | Active<br>Pending | Backlog/100<br>Mthly Filings |
| Dissolution                                  | 615               | 610              | -5    | 99%      | 124