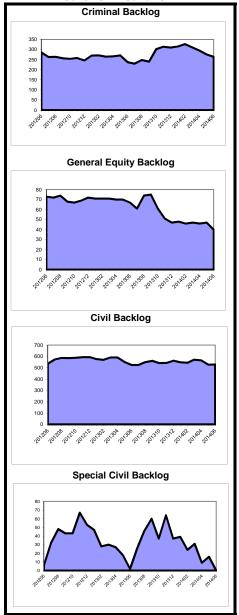

#### Caseload Profile Bergen July 2013 - June 2014

| rofile    |         |        |             | Backlog By Month      |
|-----------|---------|--------|-------------|-----------------------|
| 1         |         |        |             | Bergen                |
| ne 2014   |         |        |             | June 2012 - June 2014 |
| Inventory | Backlog | Active | Backlog/100 | Criminal Backlog      |

350 300 Bridge **General Equity Backlog** Brage Civil Backlog 2000 British Special Civil Backlog 90 80 70 60 50 40

NOTE: Multicounty Litigation (MCL) cases (formerly "mass tort") are defined as multicounty litigation and/or centrally managed cases.