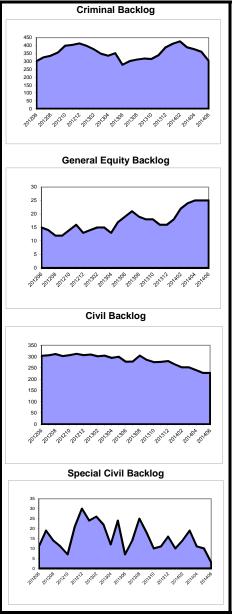

| 1,020<br>-23% | 1,046<br>-20% | 26     | 103%    | 39<br>-40%        | 100%    | 0                  | 0%      | 39<br>-40%        | (                      |
| Tenancy percent change                        | 3,322<br>3%   |               | -36    | 99%     | 156<br>30%        | 100%    | 0                  | 0%      | 156<br>30%        | (                      |
| Probate percent change                        | 179<br>5%     | 180<br>14%    | 1      | 101%    | 49<br>4%          | 88%     | 7<br>-30%          | 13%     | 56<br>-2%         | 47<br>-34%             |
| Civil Division - Total percent change         | 13,647<br>-7% | 13,879<br>-7% | 232    | 102%    | 2,571<br>-6%      | 91%     | <b>262</b><br>-16% | 9%      | 2,833<br>-7%      |                        |



#### Backlog By Month Gloucester June 2012 - June 2014

|                                              |               |               | Clear  | ance    | Inver                | ntory   | Bacl       | klog    | Active       | Backlog/100   |
|----------------------------------------------|---------------|---------------|--------|---------|----------------------|---------|------------|---------|--------------|---------------|
|                                              | Added         | Resolved      | number | percent | number               | percent | number     | percent | Pending      | Mthly Filings |
| Dissolution percent change                   | 2,274<br>0%   | 2,261<br>2%   | -13    | 99%     | 590<br>1%            | 98%     | 11<br>38%  | 2%      | 601<br>2%    | 6<br>37%