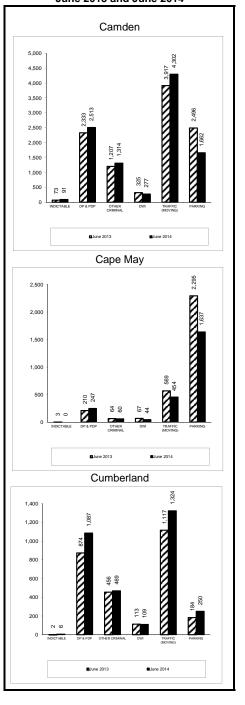

# Monthly Clearance Summary For the Month of June 2014

|            |          |                   |                       |                |       |               |         | •           | June 20     | 14              |                   |               |          |     |                   |         |                |                     |       |
|------------|----------|-------------------|-----------------------|----------------|-------|---------------|---------|-------------|-------------|-----------------|-------------------|---------------|----------|-----|-------------------|---------|----------------|---------------------|-------|
|            | Criminal | Municipal Appeals | Post-Conviction Relie | General Equity | Civil | Special Civil | Probate | Dissolution | Delinquency | Non-Dissolution | Domestic Violence | Abuse/Neglect | Adoption | CPR | Juv/Family Crisis | Kinship | Term of Rights | Crim/Quasi-Criminal | Total |
| Atlantic   | 63       | -3                | 3                     | 0              | -295  | 235           | 4       | 83          | -8          | -76             | -3                | 18            | -3       | 9   | 1                 | 0       | 6              | 11                  | 45    |
| Bergen     | -1       | -3                | -5                    | 25             | -165  | 512           | 7       | 362         | 74          | 168             | -7                | 1             | 13       | 14  | -1                | -4      | -1             | 2                   | 991   |
| Burlington | 85       | 2                 | 3                     | 4              | 47    | 68            | -15     | 100         | -20         | 140             | 24                | 3             | -1       | 13  | 7                 | 2       | 0              | -3                  | 459   |
| Camden     | 275      | 3                 | -11                   | 9              | -39   | -167          | -27     | 62          | 17          | 31              | 12                | -13           | 5        | 11  | 0                 | 2       | -5             | 9                   | 174   |
| Cape May   | 92       | 5                 | 1                     | 4              | 14    | 190           | -5      | -13         | 4           | -4              | -2                | -2            | -1       | 5   | 0                 | 0       | 4              | 3                   | 295   |
| Cumberland | 60       | -3                | 6                     | 4              | 8     | -60           | -1      | 10          | 8           | 32              | 3                 | -14           | -3       | 5   | -1                | 0       | 5              | 13                  | 72    |
| Essex      | 218      | 1                 | 6                     | 18             | 115   | 726           | 0       | 29          | 18          | 203             | 8                 | -1            | -2       | 36  | 0                 | 10      | 1              | -12                 | 1,374 |
| Gloucester | 91       | -2                | 1                     | -7             | 17    | -33           | 1       | -18         | 10          | 14              | 12                | 5             | -3       | -4  | -2                | -3      | 2              | 29                  | 110   |
| Hudson     | 29       | -5                | -3                    | 11             | 97    | 992           | 15      | 66          | -11         | 228             | 3                 | -10           | 10       | -3  | 0                 | -2      | 4              | -7                  | 1,414 |
| Hunterdon  | -1       | -1                | 2                     | 6              | -2    | 13            | 1       | 13          | 10          | 8               | -2                | 3             | 1        | 6   | 0                 | 0       | 1              | 3                   | 61    |
| Mercer     | -26      | 5                 | -1                    | 12             | 13    | -90           | -10     | 79          | 21          | 151             | 35                | -5            | 6        | -2  | 0                 | -4      | -5             | 5                   | 184   |
| Middlesex  | 60       | -6                | 9                     | 9              | 266   | -378          | 7       | 57          | 87          | 324             | -20               | 9             | 1        | 13  | 6                 | 0       | 11             | -8                  | 447   |
| Monmouth   | -52      | -2                | 2                     | 0              | 143   | 185           | 1       | -6          | 79          | 118             | 14                | 4             | -10      | -18 | 2                 | 1       | 4              | 37                  | 502   |
| Morris     | 8        | -3                | -1                    | 3              | 37    | 48            | -1      | 79          | 3           | 49              | 4                 | 1             | -4       | 0   | -1                | 2       | 4              | 34                  | 262   |
| Ocean      | 75       | 0                 | 0                     | 7              | 34    | 344           | 41      | 21          | -3          | 75              | 3                 | 8             | 4        | 10  | -1                | 3       | 10             | 13                  | 644   |
| Passaic    | 58       | -6                | 4                     | 4              | 98    | 687           | -7      | 88          | -25         | -9              | 33                | 7             | -2       | 1   | 0                 | 0       | -2             | 14                  | 943   |
| Salem      | 14       | 1                 | 1                     | -1             | 2     | -14           | 2       | 12          | -11         | -16             | -4                | -1            | 0        | 1   | 0                 | 0       | 3              | 1                   | -10   |
| Somerset   | -20      | 2                 | 5                     | 1              | 28    | 178           | 5       | 14          | 4           | -8              | 7                 | 2             | 3        | -6  | 0                 | 4       | 2              | -7                  | 214   |
| Sussex     | 6        | -2                | 0                     | 25             | 49    | 95            | 3       | 27          | -3          | -5              | 3                 | -2            | 2        | 13  | 0                 | 0       | 0              | 0                   | 211   |
| Union      | -7       | 4                 | 11                    | -4             | 13    | -192          | 2       | 36          | -79         | 11              | -13               | -5            | 4        | -5  | 1                 | 2       | 4              | 3                   | -214  |
| Warren     | 1        | 1                 | 0                     | 3              | 5     | 144           | 4       | 12          | -13         | 3               | 3                 | -6            | 3        | 2   | 0                 | 0       | 2              | -2                  | 162   |
| State      | 1,028    | -12               | 33                    | 133            | 485   | 3,483         | 27      | 1,113       | 162         | 1,437           | 113               | 2             | 23       | 101 | 11                | 13      | 50             | 138                 | 8,340 |