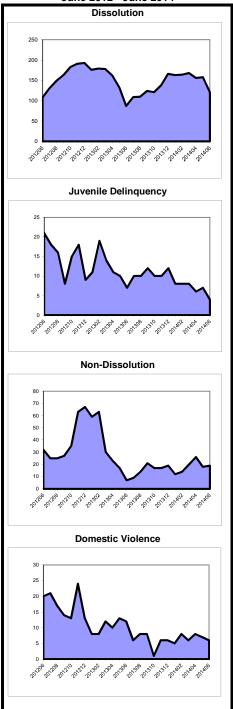

#### Caseload Profile Bergen July 2013 - June 2014

| rofile    |         |        |             | Backlog By Month      |
|-----------|---------|--------|-------------|-----------------------|
| 1         |         |        |             | Bergen                |
| ne 2014   |         |        |             | June 2012 - June 2014 |
| Inventory | Backlog | Active | Backlog/100 | Criminal Backlog      |