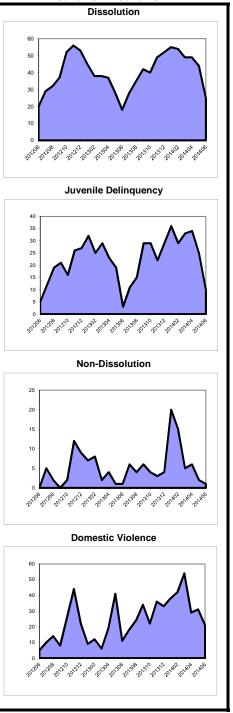

ontempt<br>percent change     | 400<br>-8%    | 394<br>-6%           | -6     | 99%       | 23<br>5%     | 96%       | 1<br>0%       | 4%      | 24<br>4%            | 3<br>8%           |
| Crim/Q-C - Weapons & Other<br>percent change | 170<br>27%    | 175<br>22%           | 5      | 103%      | 12<br>-14%   | 100%      | 0<br>-100%    | 0%      | 12<br>-20%          | 0<br>-100%        |
| Family Division - Total percent change       | 22,293<br>-4% | <b>22,151</b><br>-5% | -142   | 99%       | 2,724<br>4%  | 98%       | 67<br>72%     | 2%      | 2, <b>791</b><br>5% | 4<br>80%          |
| Combined Trial Courts Total percent change   | 70,638<br>-3% | 70,951<br>-3%        | 313    | 100%      | 15,642<br>1% | 87%       | 2,328<br>-16% | 13%     | 17,970<br>-2%       | <b>40</b><br>-14% |



# Ca July

| aseload Profile  |  |
|------------------|--|
| Monmouth         |  |
| 2013 - June 2014 |  |

|                                               |               |               | Clear  | Clearance |               | Inventory |               | klog    | Active        | Backlog/100   |
|-----------------------------------------------|---------------|---------------|--------|-----------|---------------|-----------|---------------|---------|---------------|---------------|
|                                               | Added         | Resolved      | number | percent   | number        | percent   | number        | percent | Pending       | Mthly Filings |
| Criminal percent change                       | 2,935<br>5%   | 3,203<br>16%  | 268    | 109%      | 517<br>0%     | 60%