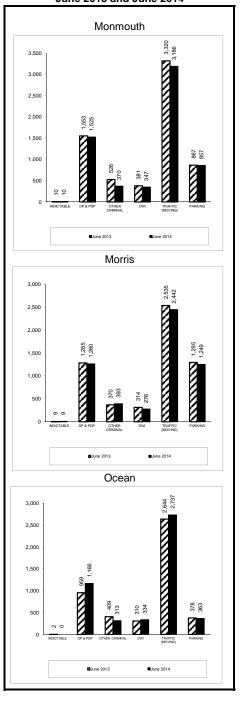

# Monthly Clearance Summary For the Month of June 2014

|            |          |                   |                       |                |       |               |         | •           | June 20     | 14              |                   |               |          |     |                   |         |                |                     |       |
|------------|----------|-------------------|-----------------------|----------------|-------|---------------|---------|-------------|-------------|-----------------|-------------------|---------------|----------|-----|-------------------|---------|----------------|---------------------|-------|
|            | Criminal | Municipal Appeals | Post-Conviction Relie | General Equity | Civil | Special Civil | Probate | Dissolution | Delinquency | Non-Dissolution | Domestic Violence | Abuse/Neglect | Adoption | CPR | Juv/Family Crisis | Kinship | Term of Rights | Crim/Quasi-Criminal | Total |
| Atlantic   | 63       | -3                | 3                     | 0              | -295  | 235           | 4       | 83          | -8          | -76             | -3                | 18            | -3       | 9   | 1                 | 0       | 6              | 11                  | 45    |
| Bergen     | -1       | -3                | -5                    | 25             | -165  | 512           | 7       | 362         | 74          | 168             | -7                | 1             | 13       | 14  | -1                | -4      | -1             | 2                   | 991   |
| Burlington | 85       | 2                 | 3                     | 4              | 47    | 68            | -15     | 100         | -20         | 140             | 24                | 3             | -1       | 13  | 7                 | 2       | 0              | -3                  | 459   |
| Camden     | 275      | 3                 | -11                   | 9              | -39   | -167          | -27     | 62          | 17          | 31              | 12                | -13           | 5        | 11  | 0                 | 2       | -5             | 9                   | 174   |
| Cape May   | 92       | 5                 | 1                     | 4              | 14    | 190           | -5      | -13         | 4           | -4              | -2                | -2            | -1       | 5   | 0                 | 0       | 4              | 3                   | 295   |
| Cumberland | 60       | -3                | 6                     | 4              | 8     | -60           | -1      | 10          | 8           | 32              | 3                 | -14           | -3       | 5   | -1                | 0       | 5              | 13                  | 72    |
| Essex      | 218      | 1                 | 6                     | 18             | 115   | 726           | 0       | 29          | 18          | 203             | 8                 | -1            | -2       | 36  | 0                 | 10      | 1              | -12                 | 1,374 |
| Gloucester | 91       | -2                | 1                     | -7             | 17    | -33           | 1       | -18         | 10          | 14              | 12                | 5             | -3       | -4  | -2                | -3      | 2              | 29                  | 110   |
| Hudson     | 29       | -5                | -3                    | 11             | 97    | 992           | 15      | 66          | -11         | 228             | 3                 | -10           | 10       | -3  | 0                 | -2      | 4              | -7                  | 1,414 |
| Hunterdon  | -1       | -1                | 2                     | 6              | -2    | 13            | 1       | 13          | 10          | 8               | -2                | 3             | 1        | 6   | 0                 | 0       | 1              | 3                   | 61    |
| Mercer     | -26      | 5                 | -1                    | 12             | 13    | -90           | -10     | 79          | 21          | 151             | 35                | -5            | 6        | -2  | 0                 | -4      | -5             | 5                   | 184   |
| Middlesex  | 60       | -6                | 9                     | 9              | 266   | -378          | 7       | 57          | 87          | 324             | -20               | 9             | 1        | 13  | 6                 | 0       | 11             | -8                  | 447   |
| Monmouth   | -52      | -2                | 2                     | 0              | 143   | 185           | 1       | -6          | 79          | 118             | 14                | 4             | -10      | -18 | 2                 | 1       | 4              | 37                  | 502   |
| Morris     | 8        | -3                | -1                    | 3              | 37    | 48            | -1      | 79          | 3           | 49              | 4                 | 1             | -4       | 0   | -1                | 2       | 4              | 34                  | 262   |
| Ocean      | 75       | 0                 | 0                     | 7              | 34    | 344           | 41      | 21          | -3          | 75              | 3                 | 8             | 4        | 10  | -1                | 3       | 10             | 13                  | 644   |
| Passaic    | 58       | -6                | 4                     | 4              | 98    | 687           | -7      | 88          | -25         | -9              | 33                | 7             | -2       | 1   | 0                 | 0       | -2             | 14                  | 943   |
| Salem      | 14       | 1                 | 1                     | -1             | 2     | -14           | 2       | 12          | -11         | -16             | -4                | -1            | 0        | 1   | 0                 | 0       | 3              | 1                   | -10   |
| Somerset   | -20      | 2                 | 5                     | 1              | 28    | 178           | 5       | 14          | 4           | -8              | 7                 | 2             | 3        | -6  | 0                 | 4       | 2              | -7                  | 214   |
| Sussex     | 6        | -2                | 0                     | 25             | 49    | 95            | 3       | 27          | -3          | -5              | 3                 | -2            | 2        | 13  | 0                 | 0       | 0              | 0                   | 211   |
| Union      | -7       | 4                 | 11                    | -4             | 13    | -192          | 2       | 36          | -79         | 11              | -13               | -5            | 4        | -5  | 1                 | 2       | 4              | 3                   | -214  |
| Warren     | 1        | 1                 | 0                     | 3              | 5     | 144           | 4       | 12          | -13         | 3               | 3                 | -6            | 3        | 2   | 0                 | 0       | 2              | -2                  | 162   |
| State      | 1,028    | -12               | 33                    | 133            | 485   | 3,483         | 27      | 1,113       | 162         | 1,437           | 113               | 2             | 23       | 101 | 11                | 13      | 50             | 138                 | 8,340 |