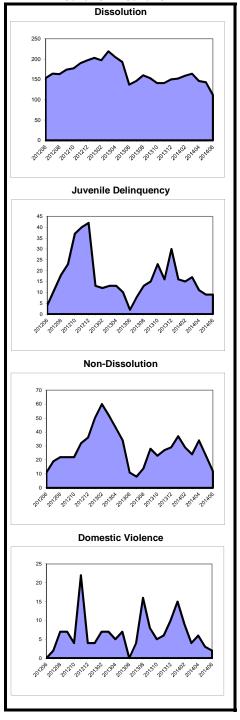

#### Caseload Profile Bergen July 2013 - June 2014

| rofile    |         |        |             | Backlog By Month      |
|-----------|---------|--------|-------------|-----------------------|
| 1         |         |        |             | Bergen                |
| ne 2014   |         |        |             | June 2012 - June 2014 |
| Inventory | Backlog | Active | Backlog/100 | Criminal Backlog      |

350 300 Bridge **General Equity Backlog** Brage Civil Backlog 2000 British Special Civil Backlog 90 80 70 60 50 40

NOTE: Multicounty Litigation (MCL) cases (formerly "mass tort") are defined as multicounty litigation and/or centrally managed cases.