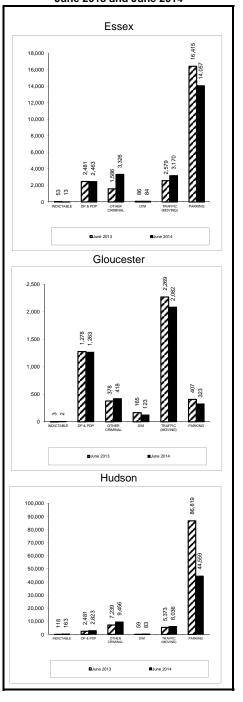

# Monthly Clearance Summary For the Month of June 2014

|            |          |                   |                       |                |       |               |         | •           | June 20     | 14              |                   |               |          |     |                   |         |                |                     |       |
|------------|----------|-------------------|-----------------------|----------------|-------|---------------|---------|-------------|-------------|-----------------|-------------------|---------------|----------|-----|-------------------|---------|----------------|---------------------|-------|
|            | Criminal | Municipal Appeals | Post-Conviction Relie | General Equity | Civil | Special Civil | Probate | Dissolution | Delinquency | Non-Dissolution | Domestic Violence | Abuse/Neglect | Adoption | CPR | Juv/Family Crisis | Kinship | Term of Rights | Crim/Quasi-Criminal | Total |
| Atlantic   | 63       | -3                | 3                     | 0              | -295  | 235           | 4       | 83          | -8          | -76             | -3                | 18            | -3       | 9   | 1                 | 0       | 6              | 11                  | 45    |
| Bergen     | -1       | -3                | -5                    | 25             | -165  | 512           | 7       | 362         | 74          | 168             | -7                | 1             | 13       | 14  | -1                | -4      | -1             | 2                   | 991   |
| Burlington | 85       | 2                 | 3                     | 4              | 47    | 68            | -15     | 100         | -20         | 140             | 24                | 3             | -1       | 13  | 7                 | 2       | 0              | -3                  | 459   |
| Camden     | 275      | 3                 | -11                   | 9              | -39   | -167          | -27     | 62          | 17          | 31              | 12                | -13           | 5        | 11  | 0                 | 2       | -5             | 9                   | 174   |
| Cape May   | 92       | 5                 | 1                     | 4              | 14    | 190           | -5      | -13         | 4           | -4              | -2                | -2            | -1       | 5   | 0                 | 0       | 4              | 3                   | 295   |
| Cumberland | 60       | -3                | 6                     | 4              | 8     | -60           | -1      | 10          | 8           | 32              | 3                 | -14           | -3       | 5   | -1                | 0       | 5              | 13                  | 72    |
| Essex      | 218      | 1                 | 6                     | 18             | 115   | 726           | 0       | 29          | 18          | 203             | 8                 | -1            | -2       | 36  | 0                 | 10      | 1              | -12                 | 1,374 |
| Gloucester | 91       | -2                | 1                     | -7             | 17    | -33           | 1       | -18         | 10          | 14              | 12                | 5             | -3       | -4  | -2                | -3      | 2              | 29                  | 110   |
| Hudson     | 29       | -5                | -3                    | 11             | 97    | 992           | 15      | 66          | -11         | 228             | 3                 | -10           | 10       | -3  | 0                 | -2      | 4              | -7                  | 1,414 |
| Hunterdon  | -1       | -1                | 2                     | 6              | -2    | 13            | 1       | 13          | 10          | 8               | -2                | 3             | 1        | 6   | 0                 | 0       | 1              | 3                   | 61    |
| Mercer     | -26      | 5                 | -1                    | 12             | 13    | -90           | -10     | 79          | 21          | 151             | 35                | -5            | 6        | -2  | 0                 | -4      | -5             | 5                   | 184   |
| Middlesex  | 60       | -6                | 9                     | 9              | 266   | -378          | 7       | 57          | 87          | 324             | -20               | 9             | 1        | 13  | 6                 | 0       | 11             | -8                  | 447   |
| Monmouth   | -52      | -2                | 2                     | 0              | 143   | 185           | 1       | -6          | 79          | 118             | 14                | 4             | -10      | -18 | 2                 | 1       | 4              | 37                  | 502   |
| Morris     | 8        | -3                | -1                    | 3              | 37    | 48            | -1      | 79          | 3           | 49              | 4                 | 1             | -4       | 0   | -1                | 2       | 4              | 34                  | 262   |
| Ocean      | 75       | 0                 | 0                     | 7              | 34    | 344           | 41      | 21          | -3          | 75              | 3                 | 8             | 4        | 10  | -1                | 3       | 10             | 13                  | 644   |
| Passaic    | 58       | -6                | 4                     | 4              | 98    | 687           | -7      | 88          | -25         | -9              | 33                | 7             | -2       | 1   | 0                 | 0       | -2             | 14                  | 943   |
| Salem      | 14       | 1                 | 1                     | -1             | 2     | -14           | 2       | 12          | -11         | -16             | -4                | -1            | 0        | 1   | 0                 | 0       | 3              | 1                   | -10   |
| Somerset   | -20      | 2                 | 5                     | 1              | 28    | 178           | 5       | 14          | 4           | -8              | 7                 | 2             | 3        | -6  | 0                 | 4       | 2              | -7                  | 214   |
| Sussex     | 6        | -2                | 0                     | 25             | 49    | 95            | 3       | 27          | -3          | -5              | 3                 | -2            | 2        | 13  | 0                 | 0       | 0              | 0                   | 211   |
| Union      | -7       | 4                 | 11                    | -4             | 13    | -192          | 2       | 36          | -79         | 11              | -13               | -5            | 4        | -5  | 1                 | 2       | 4              | 3                   | -214  |
| Warren     | 1        | 1                 | 0                     | 3              | 5     | 144           | 4       | 12          | -13         | 3               | 3                 | -6            | 3        | 2   | 0                 | 0       | 2              | -2                  | 162   |
| State      | 1,028    | -12               | 33                    | 133            | 485   | 3,483         | 27      | 1,113       | 162         | 1,437           | 113               | 2             | 23       | 101 | 11                | 13      | 50             | 138                 | 8,340 |