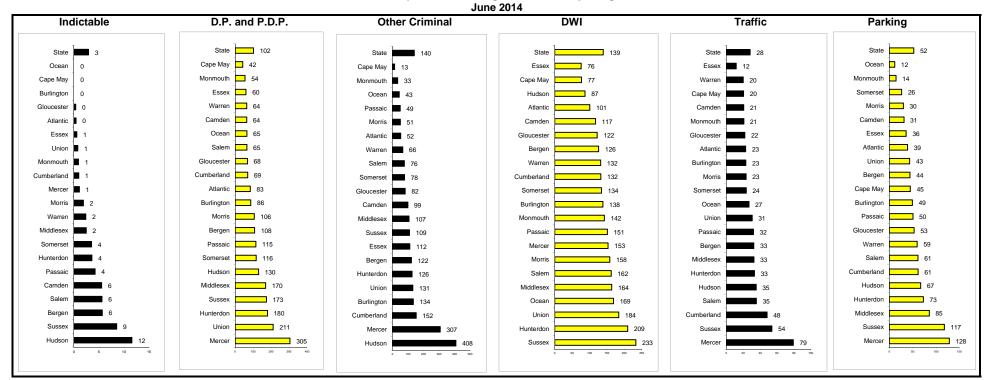

# **Municipal Court Reports Summary**

This page provides definitions and a key to the reports.

#### Terminology - Case Type

Criminal: Includes indictable offenses, disorderly persons & petty disorderly persons offenses, and all other non-traffic offenses (including municipal ordinances).

D.W.I.: Includes Driving While Intoxicated charges.

Parking: Includes parking charges.

Traffic: Includes all traffic charges except for D.W.I charges and parking charges.

#### **Terminology - Statistics**

Active Pending: Number of active pending charges. Does not include charges with warrants issued.

Added: Charges added includes charges newly added, charges remanded by county prosecutor, charges transferred in from other courts, and charges reinstated.

Backlog #: Number of active pending charges over 60 days old. Does not include charges with warrants issued.

Backlog %: Percentage of active pending charges over 60 days old. Does not include charges with warrants issued.

Backlog/100 Monthly Filings:

Backlog/(Most recent 12 months of filings/12) \* 100

Clearance: Disposed - Added.

Clearance Percentage: Disposed/Added\*100.

Disposed: Charges disposed includes referrals to county prosecutor, referrals to other courts, Violations Bureau dispositions, guilty pleas, completed trials, dismissals, placements in diversionary programs, charges closed per Rule 7:6-3, and other forms of adjudication.

Inventory: Active pending cases within generally accepted normative case-processing time frames.