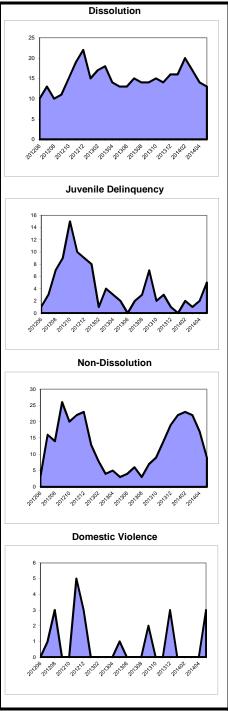

0          | 0%      | 9<br>-31%    | 0             |
| Crim/Q-C - DV Contempt<br>percent change         | 57<br>-25%    | 60<br>-17%        | 3     | 105%    | 7<br>-30%    | 100%    | 0          | 0%      | 7<br>-30%    | 0             |
| Crim/Q-C - Weapons & Other percent change        | 23<br>-21%    | 24<br>-25%        | 1     | 104%    | 2<br>-33%    | 100%    | 0          | 0%      | -33%         | 0             |
| Family Division - Total percent change           | 4,037<br>-5%  | 4,013<br>-8%      | -24   | 99%     | 629<br>7%    | 97%     | 17<br>-35% | 3%      | 646<br>5%    | 5<br>-31%     |
| Combined Trial Courts<br>Total<br>percent change | 10,244<br>-3% | 10,289<br>-5%     | 45    | 100%    | 1,367<br>-3% | 87%     | 196<br>17% | 13%     | 1,563<br>-1% | 23<br>21%     |



## Caseload Profile State

July 2013 - June 2014

|                                               |                |                | Clear  | ance    | Inver          | ntory   | Bacl          | klog    | Active        | Backlog/100      |
|-----------------------------------------------|----------------|----------------|--------|---------|----------------|---------|---------------|---------|---------------|------------------|
|                                               | Added          | Resolved       | number | percent | number         | percent | number        | percent | Pending       | Mthly Filings    |
| Criminal percent change                       | 49,511<br>0%   | 49,535<br>0%   | 24     | 100%    | 9,974<br>7%    | 55%     | 8,288<br>9%   | 45%     | 18,262<br>8%  | 201