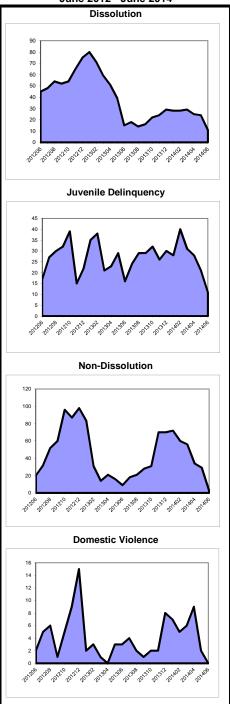

cent change     | 256<br>-21%   | 253<br>-14%   | -3     | 99%        | 20<br>-35%    | 100%    | 0<br>-100%        | 0%      | 20<br>-38%      |               |
| Crim/Q-C - Weapons & Other percent change    | 54<br>50%     | 73<br>7%      | 19     | 135%       | 3<br>-50%     | 60%     | 2                 | 40%     | -17%            |               |
| Family Division - Total percent change       | 14,625<br>-4% | 14,672<br>-5% | 47     | 100%       | 2,219<br>-2%  | 98%     | <b>54</b><br>-13% | 2%      | 2,273<br>-2%    |               |
| Combined Trial Courts Total percent change   | 43,772<br>-4% | 41,985<br>-3% | -1,787 | 96%        | 14,375<br>-8% | 54%     | 12,387<br>32%     | 46%     | 26,762<br>7%    |               |

#### **Backlog By Month** Atlantic June 2012 - June 2014



#### Caseload Profile Bergen July 2013 - June 2014

| rofile    |         |        |             | Backlog By Month      |
|-----------|---------|--------|-------------|-----------------------|
| 1         |         |        |             | Bergen                |
| ne 2014   |         |        |             | June 2012 - June 2014 |
| Inventory | Backlog | Active | Backlog/100 | Criminal Backlog      |

|                                               |                          |                    | Clear  | ance    | Inver         | ntory   | Bacl         | klog    | Active        | Backlog/100   |
|-----------------------------------------------|--------------------------|--------------------|--------|---------|---------------|---------|--------------|---------|---------------|-------