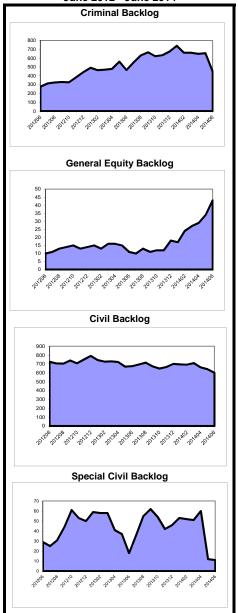

#### Caseload Profile Bergen July 2013 - June 2014

| rofile    |         |        |             | Backlog By Month      |
|-----------|---------|--------|-------------|-----------------------|
| 1         |         |        |             | Bergen                |
| ne 2014   |         |        |             | June 2012 - June 2014 |
| Inventory | Backlog | Active | Backlog/100 | Criminal Backlog      |

|                                               |                          |                    | Clear  | ance    | Inver         | ntory   | Bacl         | klog    | Active        | Backlog/100   |
|-----------------------------------------------|--------------------------|--------------------|--------|---------|---------------|---------|--------------|---------|---------------|---------------|
|                                               | Added                    | Resolved           | number | percent | number        | percent | number       | percent | Pending       | Mthly Filings |
| Criminal percent change                       | 2,349<br>-2%             | 2,424<br>7%        | 75     | 103%    | 572<br>19%    | 76%     | 178<br>-44%  | 24%     | 750<br>-6%    | 91<br>-43%    |
| Municipal Appeals percent change              | 109<br>27%               | 89<br>-6%          | -20    | 82%     | 24<br>167%    | 73%     | 9<br>125%    | 27%     | 33<br>154%    | 99<br>78%     |
| Post-Convict. Relief percent change           | 54<br>-26%               | 48<br>-42%         | -6     | 89%     | 34<br>21%     | 81%     | 8<br>33%     | 19%     | 42<br>24%     | 178<br>80%    |
| Criminal Division - Total percent change      | 2,512<br>-1%             | <b>2,561</b><br>5% | 49     | 102%    | 630<br>22%    | 76%     | 195<br>-40%  | 24%     | 825<br>-2%    | 93<br>-40%    |
| General Equity - Total percent change         | 1,013<br>26%             | 900<br>31%         | -113   | 89%     | 447<br>25%    | 90%     | 48<br>66%    | 10%     | 495<br>28%    | 57<br>32%     |
| Contested Foreclosure percent change          | 651<br>51%               | 528<br>70%         | -123   | 81%     | 304<br>56%    | 92%     | 25<br>39%    | 8%      | 329<br>54%    | 46<br>-8%     |
| Equity (excluding foreclosure) percent change | 362<br>-4%               |                    | 10     | 103%    | 143<br>-12%   | 86%     | 23<br>109%   | 14%     | 166<br>-4%    | 76<br>118%    |
| Civil - Total<br>percent change               | 12,395<br><sub>25%</sub> | 9,806<br>-14%      | -2,589 | 79%     | 10,314<br>32% | 86%     | 1,624<br>11% | 14%     | 11,938<br>28% | 157<br>-11%   |
| Track 1 percent change                        | 2,856<br>-3%             | ,                  | -19    | 99%     | 1,056<br>-3%  | 99%     | 16<br>-43%   | 1%      | 1,072<br>-4%  | 7<br>-41%     |
| Track 2<br>percent change                     | 6,185<br>10%             |                    | -365   | 94%     | 5,510<br>8%   | 89%     | 683<br>1%    | 11%     | 6,193<br>7%   | 133<br>-8%    |
| Track 3 percent change                        | 485<br>-4%               |                    | 63     | 113%    | 551<br>-5%    | 85%     | 97<br>-5%    | 15%     | 648<br>-5%    | 240<br>-1%    |
| Track 4 percent change                        | 2,869<br>241%            |                    | -2,268 | 21%     | 3,197<br>196% | 79%     | 828<br>26%   | 21%     | 4,025<br>132% | 346<br>-63%   |
| Special Civil - Total percent change          | 37,660<br>-8%            |                    | 415    | 101%    | 2,775<br>-9%  | 100%    | 13<br>-41%   | 0%      | 2,788<br>-9%  | 0<br>-36%     |
| Auto percent change                           | 283<br>-2%               |                    | 9      | 103%    | 33<br>-11%    | 94%     | 2<br>0%      | 6%      | 35<br>-10%    | 8<br>2%       |
| Contract percent change                       | 22,846<br>-14%           |                    | 345    | 102%    | 2,448<br>-9%  | 100%    | 8<br>-56%    | 0%      | 2,456<br>-9%  | 0<br>-49%     |
| Other percent change                          | 509<br>12%               |                    | 7      | 101%    | 69<br>0%      | 96%     | 3<br>200%    | 4%      | 72<br>3%      | 7<br>167%     |
| Small Claims<br>percent change                | 3,217<br>4%              | ,                  | 17     | 101%    | 27<br>-37%    | 100%    | 0<br>-100%   | 0%      | 27<br>-39%    | 0<br>-100%    |
| Tenancy percent change                        | 10,805<br>3%             |                    | 37     | 100%    | 198<br>-13%   | 100%    | 0            | 0%      | 198<br>-13%   | 0             |
| Probate percent change                        | 570<br>12%               | 569<br>10%         | -1     | 100%    | 116<br>-3%    | 94%     | 7<br>133%    | 6%      | 123<br>1%     | 15<br>108%    |
| Civil Division - Total percent change         | 51,638<br>-1%            | 49,350<br>-9%      | -2,288 | 96%     | 13,652<br>20% | 89%     | 1,692<br>12% | 11%     | 15,344<br>19% | 39<br>13%     |
| Civil                                         |                          |                    |        | 1       |               |         |              |         | I             | <u> </u>      |
|                                               | 0.700                    | 405                | 0.000  | 470/    | 0.054         | 700/    | 040          | 0401    | 0.004         | 201           |
| Civil - Multicounty Lit.                      | 2,703<br>288%            | -47%               |        | 17%     | 3,051<br>215% | 79%     | 25%          | 21%     | 139%          | 361<br>-68%   |
| Civil - Non MCL<br>percent change             | 9,692<br>5%              |                    | -351   | 96%     | 7,263<br>6%   | 90%     | 811<br>0%    | 10%     | 8,074<br>5%   | 100<br>-5%    |

350 300 Bridge **General Equity Backlog** Brage Civil Backlog 2000 British Special Civil Backlog 90 80 70 60 50 40

NOTE: Multicounty Litigation (MCL) cases (formerly "mass tort") are defined as multicounty litigation and/or centrally managed cases.