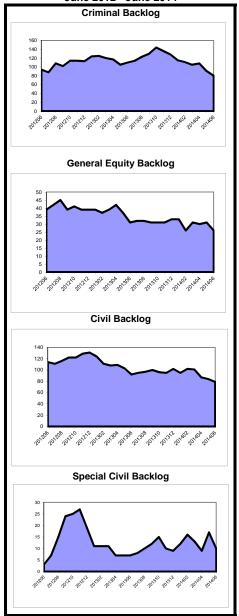

t change                | 596<br>3%        | 610<br>-1%        | 14     | 102%    | 28<br>-32%        | 100%    | 0<br>-100% | 0%      | 28<br>-33%    |               |
| Tenancy<br>percent change                     | 981<br>6%        | 984<br>4%         | 3      | 100%    | 39<br>-7%         | 100%    | 0          | 0%      | 39<br>-7%     |               |
| Probate percent change                        | 116<br>0%        | 121<br>15%        | 5      | 104%    | 29<br>-24%        | 81%     | 7<br>250%  | 19%     | 36<br>-10%    | 72<br>250%    |
| Civil Division - Total percent change         | 6,936<br>2%      | 7,143<br>1%       | 207    | 103%    | 1,199<br>-12%     | 91%     | 122<br>-8% | 9%      | 1,321<br>-12% |               |

### Backlog By Month Sussex June 2012 - June 2014



### **Caseload Profile** Sussex July 2013 - June 2014

|                                           |                    |            | J      | uly 2013 - | June 2014  |         |            |         |                  |              |
|-------------------------------------------|--------------------|------------|--------|------------|------------|---------|------------|---------|------------------|--------------|
|                                           |                    |            | Clear  |            | Inver      | ,       | Bacl       |         | Active           | Backlog/100  |
|                                           | Added              | Resolved   | number | percent    | number     | percent | number     | percent | Pending          | Mthly Filing |
| Dissolution p