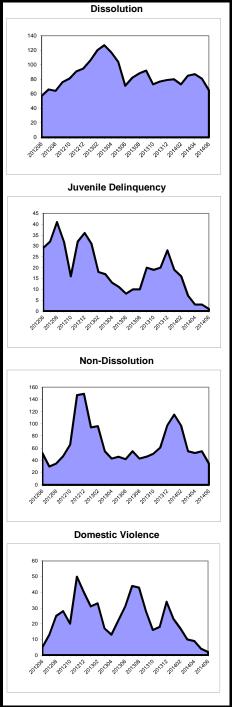

#### **Backlog By Month** Atlantic June 2012 - June 2014

# **Caseload Profile** Atlantic

|                                              |               |               | J      | uly 2013 - | June 2014     |         |                   |         |                 |               |
|----------------------------------------------|---------------|---------------|--------|------------|---------------|---------|-------------------|---------|-----------------|---------------|
|                                              | A .1.11       | D i           | Clear  |            | Inve          | •       | Baci              | _       | Active          | Backlog/100   |
|                                              | Added         | Resolved      | number | percent    | number        | percent | number            | percent | Pending         | Mthly Filings |
| Dissolution percent change                   | 2,161<br>-4%  | 2,145<br>-10% | -16    | 99%        | 492<br>5%     | 98%     | 11<br>-27%        | 2%      | 503<br>4%       |               |
| Dissolution - New percent change             | 1,035<br>10%  | 1,016<br>-5%  | -19    | 98%        | 351<br>7%     | 98%     | 9<br>-18%         | 3%      | 360<br>6%       |               |
| Dissolution - Reopened percent change        | 1,126<br>-13% | 1,129<br>-15% | 3      | 100%       | 141<br>-1%    | 99%     | -50%              | 1%      | 143<br>-2%      |               |
| Delinquency percent change                   | 1,513<br>-9%  | 1,498<br>-11% | -15    | 99%        | 132<br>20%    | 92%     | 11<br>-31%        | 8%      | 143<br>13%      |               |
| Delinquency - New percent change             | 1,424<br>-9%  | 1,413<br>-12% | -11    | 99%        | 124<br>16%    | 92%     | 11<br>-31%        | 8%      | 135<br>10%      |               |
| Delinquency - Reopened<br>percent change     | 89<br>-5%     | 85<br>-9%     | -4     | 96%        | 8<br>167%     | 100%    | 0                 | 0%      | 167%            | -             |
| Non-Dissolution<br>percent change            | 8,167<br>1%   | 8,134<br>-1%  | -33    | 100%       | 733<br>5%     | 100%    | 3<br>-67%         | 0%      | 736<br>4%       |               |
| Non-Dissolution - New<br>percent change      | 1,729<br>0%   | 1,792<br>4%   | 63     | 104%       | 140<br>-29%   | 99%     | 1<br>-80%         | 1%      | 141<br>-30%     |               |
| Non-Dissolution - Reopened<br>percent change | 6,438<br>1%   | 6,342<br>-2%  | -96    | 99%        | 593<br>18%    | 100%    | 2<br>-50%         | 0%      | 595<br>18%      |               |
| Domestic Violence<br>percent change          | 1,742<br>-14% | 1,738<br>-14% | -4     | 100%       | 48<br>12%     | 100%    | 0<br>-100%        | 0%      | 48<br>4%        |               |
| Domestic Violence - New<br>percent change    | 1,387<br>-7%  | 1,371<br>-8%  | -16    | 99%        | 41<br>58%     | 100%    | 0                 | 0%      | 41<br>58%       |               |
| Domestic Vio - Reopened<br>percent change    | 355<br>-34%   | 367<br>-30%   | 12     | 103%       | 7<br>-59%     | 100%    | 0<br>-100%        | 0%      | -65%            | 0<br>-100%    |
| Abuse/Neglect percent change                 | 271<br>-17%   | 347<br>30%    | 76     | 128%       | 336<br>-18%   | 100%    | 0                 | 0%      | 336<br>-18%     |               |
| Adoption percent change                      | 61<br>15%     | 52<br>-2%     | -9     | 85%        | 17<br>113%    | 100%    |                   |         | 17<br>113%      |               |
| CPR<br>percent change                        | 303<br>-12%   | 335<br>5%     | 32     | 111%       | 414<br>-7%    | 100%    | 0                 | 0%      | 414<br>-7%      |               |
| Juv/Fam Crisis Petition<br>percent change    | 28<br>33%     | 29<br>45%     | 1      | 104%       | 1<br>-50%     | 100%    | 0                 | 0%      | -50%            |               |
| Kinship<br>percent change                    | 14<br>-13%    | 15<br>36%     | 1      | 107%       | 5<br>0%       | 100%    | 0<br>-100%        | 0%      | 5<br>-17%       |               |
| Term of Parental Rights<br>percent change    | 55<br>22%     | 53<br>13%     | -2     | 96%        | 18<br>-31%    | 40%     | 27<br>59%         | 60%     | <b>45</b><br>5% |               |
| Criminal/Quasi-Criminal percent change       | 310<br>-14%   | 326<br>-10%   | 16     | 105%       | 23<br>-38%    | 92%     | 2<br>100%         | 8%      | 25<br>-34%      |               |
| Crim/Q-C - DV Contempt<br>percent change     | 256<br>-21%   | 253<br>-14%   | -3     | 99%        | 20<br>-35%    | 100%    | 0<br>-100%        | 0%      | 20<br>-38%      |               |
| Crim/Q-C - Weapons & Other percent change    | 54<br>50%     | 73<br>7%      | 19     | 135%       | 3<br>-50%     | 60%     | 2                 | 40%     | -17%            |               |
| Family Division - Total percent change       | 14,625<br>-4% | 14,672<br>-5% | 47     | 100%       | 2,219<br>-2%  | 98%     | <b>54</b><br>-13% | 2%      | 2,273<br>-2%    |               |
| Combined Trial Courts Total percent change   | 43,772<br>-4% | 41,985<br>-3% | -1,787 | 96%        | 14,375<br>-8% | 54%     | 12,387<br>32%     | 46%     | 26,762<br>7%    |               |