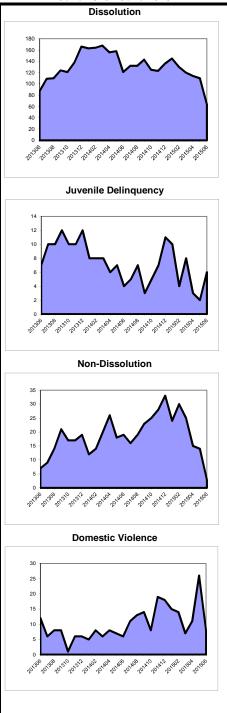

-9%    | 96%     | 113<br>-34%  | 4%      | 2,513<br>-11% |                              |
| Total Combined Trial                                          | 75,370         | 65,774        | -9,596 | 87%     | 22,754          | 79%     | 6,105        | 21%     | 28,859        |                              |
| percent change                                                | 2%             | -8%           |        |         | 34%             |         | 197%         |         | 52%           | 190%                         |
| Total Non MCL percent change                                  | 63,323<br>-11% |               | 1,217  | 102%    | 12,715<br>-8%   | 90%     | 1,473<br>18% | 10%     | 14,188<br>-6% |                              |

## **Backlog By Month** Bergen June 2013 - June 2015



## Caseload Profile Burlington

#### July 2014 - June 2015 Backlog Backlog/100 Clearance Inventory Active Resolved Pending Mthly Filings Added number percent number percent number percent -98 90 Criminal 1,717 1,619 94% 403 76% 129 24% 532 percent change -13% -23% 33% 5% 25% 21% 45 41 91% 83% 2 17% 12 53 Municipal Appeals -4 10 50% -4% 109% percent change -18% 43% 100% Post-Convict. Relief 22 30 8 136% 11 100% 0 0% 11 0 percent change -19% 0% -39% -39% 1,784 95% 76% 24% 555 Criminal Division - Total 1,690 -94 424 131 88 percent change -13% -23% 29% 6% 23% 21% 375 97% 92% 8% 171 General Equity - Total 385 -10 157 14 44 percent change 13% 25% 10% -13% 8% -23% Contested Foreclosure 264 256 -8 97% 113 90% 12 10% 125 percent change 16% 55% 11% -8% 9% -21% Equity (excluding foreclosure) 121 11