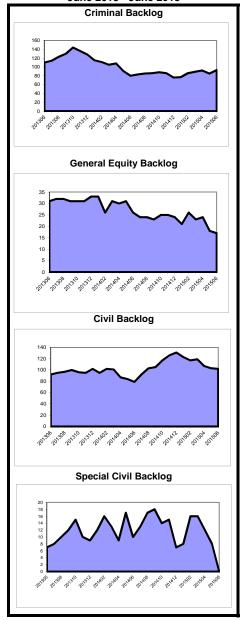

## Overview of Clearance Percent and Backlog Per 100 Monthly Filings July 2014 - June 2015

| Combin     | Combined Trial Courts (Non MCL) Crin |                |         |             |         | Criminal Municipal Appe |     |            |         | al Appeals Post-Con |     |            |         | viction Relief |       |  |
|------------|--------------------------------------|----------------|---------|-------------|---------|-------------------------|-----|------------|---------|---------------------|-----|------------|---------|----------------|-------|--|
|            |                                      | Backlog Per 1  |         | -           |         | Backlog Per             |     |            |         | Backlog Per         |     |            |         | Backlog Pe     |       |  |
| Clearance  | Percent                              | Monthly Filing | gs      | Clearance F | Percent | Monthly Filir           | ngs | Clearance  | Percent | Monthly Fili        | ngs | Clearance  | Percent | Monthly Fil    | lings |  |
| Hunterdon  | 104.3%                               | Salem          | 13      | Gloucester  | 111.1%  | Salem                   | 80  | Cumberland | 176.9%  | Hunterdon           | 0   | Sussex     | 300.0%  | Burlington     | 0     |  |
| Salem      | 102.5%                               | Burlington     | 16      | Hunterdon   | 109.1%  | Hunterdon               | 84  | Sussex     | 144.0%  | Salem               | 0   | Hunterdon  | 180.0%  | Cape May       | 0     |  |
| Gloucester | 102.4%                               | Hudson         | 21      | Morris      | 109.0%  | Burlington              | 90  | Salem      | 142.9%  | Sussex              | 0   | Somerset   | 177.8%  | Salem          | 0     |  |
| Cumberland | 102.0%                               | Camden         | 21      | Salem       | 108.0%  | Atlantic                | 110 | Warren     | 141.7%  | Union               | 35  | Warren     | 150.0%  | Hudson         | 35    |  |
| Bergen     | 101.9%                               | Cumberland     | 26      | Passaic     | 106.6%  | Camden                  | 140 | Mercer     | 135.3%  | Burlington          | 53  | Burlington | 136.4%  | Atlantic       | 100   |  |
| Morris     | 101.7%                               | Gloucester     | 27      | Hudson      | 106.1%  | Bergen                  | 142 | Ocean      | 132.1%  | Passaic             | 72  | Cape May   | 128.6%  | Cumberland     | 126   |  |
| Hudson     | 101.7%                               | Bergen         | 28      | Ocean       | 105.3%  | Monmouth                | 161 | Passaic    | 128.0%  | Morris              | 102 | Atlantic   | 125.0%  | Camden         | 152   |  |
| Ocean      | 101.7%                               | Warren         | 29      | Essex       | 101.8%  | Hudson                  | 172 | Gloucester | 127.6%  | Camden              | 113 | Morris     | 116.7%  | Monmouth       | 156   |  |
| Essex      | 101.7%                               | Atlantic       | 30      | Union       | 101.5%  | Morris                  | 177 | Union      | 120.6%  | Essex               | 138 | Mercer     | 115.8%  | Essex          | 160   |  |
| Monmouth   | 101.6%                               | Passaic        | 31      | Somerset    | 101.1%  | Sussex                  | 177 | Hudson     | 118.8%  | Cape May            | 146 | Union      | 113.2%  | Union          | 176   |  |
| Passaic    | 101.4%                               | Sussex         | 34      | Mercer      | 100.6%  | Warren                  | 199 | Middlesex  | 117.6%  | Atlantic            | 150 | Camden     | 107.9%  | Bergen         | 196   |  |
| Somerset   | 101.3%                               | Middlesex      | 34      | Cumberland  | 98.4%   | Cape May                | 202 | Atlantic   | 117.5%  | Hudson              | 150 | Cumberland | 105.3%  | Morris         | 200   |  |
| Cape May   | 101.2%                               | Union          | 35      | Monmouth    | 98.1%   | Cumberland              | 216 | Morris     | 110.2%  | Gloucester          | 166 | Monmouth   | 98.1%   | Middlesex      | 268   |  |
| Sussex     | 101.2%                               | Hunterdon      | 35      | Bergen      | 96.5%   | Ocean                   | 241 | Essex      | 109.6%  | Monmouth            | 175 | Bergen     | 94.5%   | Gloucester     | 277   |  |
| Camden     | 101.1%                               | Essex          | 36      | Atlantic    | 94.8%   | Gloucester              | 276 | Monmouth   | 105.6%  | Middlesex           | 212 | Gloucester | 92.3%   | Ocean          | 400   |  |
| Union      | 101.1%                               | Somerset       | 37      | Burlington  | 94.3%   | Middlesex               | 285 | Bergen     | 100.0%  | Ocean               | 214 | Essex      | 83.3%   | Somerset       | 400   |  |
| Middlesex  | 101.1%                               | Ocean          | 41      | Cape May    | 93.7%   | Union                   | 306 | Hunterdon  | 100.0%  | Bergen              | 274 | Hudson     | 82.4%   | Mercer         | 474   |  |
| Burlington | 100.6%                               | Cape May       | 42      | Camden      | 92.3%   | Passaic                 | 311 | Somerset   | 96.8%   | Somerset            | 348 | Passaic    | 82.0%   | Passaic        | 480   |  |
| Mercer     | 100.5%                               | Morris         | 43      | Middlesex   | 91.4%   | Mercer                  | 358 | Camden     | 96.2%   | Cumberland          | 369 | Middlesex  | 81.6%   | Hunterdon      | 720   |  |
| Atlantic   | 100.3%                               | Mercer         | 44      | Sussex      | 89.2%   | Somerset                | 380 | Burlington | 91.1%   | Warren              | 400 | Ocean      | 63.9%   | Sussex         | 1,200 |  |
| Warren     | 98.9%                                | Monmouth       | 46      | Warren      | 87.7%   | Essex                   | 409 | Cape May   | 82.9%   | Mercer              | 424 | Salem      | 60.0%   | Warren         | 2,100 |  |
| State      | 101.3%                               | State          | 32      | State       | 99.6%   | State                   | 224 | State      | 112.5%  | State               | 161 | State      | 98.2%   | State          | 215   |  |
| Includin   | g MCL                                | Including MC   | <u></u> |             |         |                         | _   | _          |         |                     |     |            |         |                |       |  |