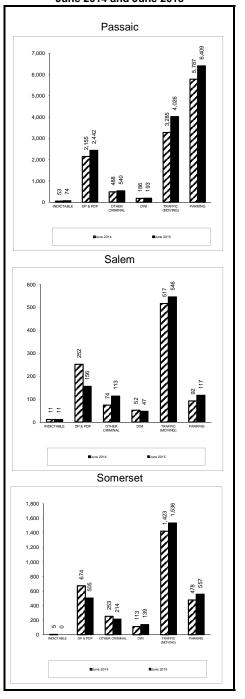

#### Terminology - Case Type

Criminal: Includes indictable offenses, disorderly persons & petty disorderly persons offenses, and all other non-traffic offenses (including municipal ordinances).

D.W.I.: Includes Driving While Intoxicated charges.

Parking: Includes parking charges.

Traffic: Includes all traffic charges except for D.W.I charges and parking charges.

#### **Terminology - Statistics**

Active Pending: Number of active pending charges. Does not include charges with warrants issued.

Added: Charges added includes charges newly added, charges remanded by county prosecutor, charges transferred in from other courts, and charges reinstated.

Backlog #: Number of active pending charges over 60 days old. Does not include charges with warrants issued.

Backlog %: Percentage of active pending charges over 60 days old. Does not include charges with warrants issued.

Backlog/100 Monthly Filings:

Backlog/(Most recent 12 months of filings/12) \* 100

Clearance: Disposed - Added.

Clearance Percentage: Disposed/Added\*100.

Disposed: Charges disposed includes referrals to county prosecutor, referrals to other courts, Violations Bureau dispositions, guilty pleas, completed trials, dismissals, placements in diversionary programs, charges closed per Rule 7:6-3, and other forms of adjudication.