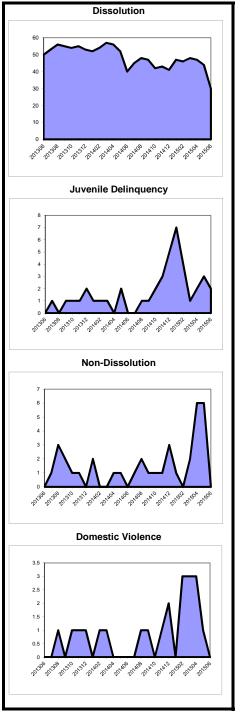

| 5<br>150%     | 0             |
| Crim/Q-C - DV Contempt<br>percent change         | 35<br>0%     | 31<br>-16%   | -4     | 89%     | 4<br>300%             | 100%    | 0          | 0%      | 4<br>300%     | 0             |
| Crim/Q-C - Weapons & Other<br>percent change     | 26<br>-28%   |              | 1      | 104%    | 1<br>0%               | 100%    | 0          | 0%      | 1<br>0%       | 0             |
| Family Division - Total percent change           | 2,264<br>-5% |              | 3      | 100%    | 379<br>0%             | 92%     | 33<br>-18% | 8%      | 412<br>-2%    | 17<br>-13%    |
| Combined Trial Courts<br>Total<br>percent change | 6,236<br>-9% | 6,502<br>-4% | 266    | 104%    | 1, <b>096</b><br>-19% | 86%     | 183<br>-4% | 14%     | 1,279<br>-17% | 35<br>6%      |



## **Caseload Profile** Mercer

July 2014 - June 2015

|                                               |               |                   | Clear  | ance    | Inver         | ntory   | Back              | dog     | Active        | Backlog/100       |
|-----------------------------------------------|---------------|-------------------|--------|---------|---------------|---------|-------------------|---------|---------------|-------------------|
|                                               | Added         | Resolved          | number | percent | number        | percent | number            | percent | Pending       | Mthly Filings     |
| Criminal percent change                       | 2,578<br>-9%  | 2,594<br>-2%      | 16     | 101%    | 565<br>-3%    | 42%     | 769<br>19%        | 5