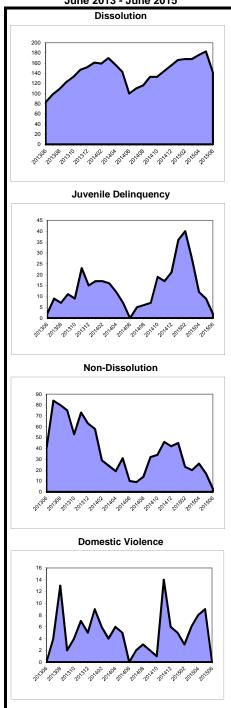

DELINQUENCY-NEW: Includes juvenile delinquency cases reported as new/not previously adjudicated.

DELINQUENCY-PREV. ADJUD: Includes previously adjudicated juvenile delinquency cases.

DISSOLUTION-NEW: Includes dissolution cases reported as new/pre-judgment.

DISSOLUTION-REOPENED: Includes dissolution cases reported as reopened/post-judgment.

DOMESTIC V-NEW: Includes domestic violence cases reported as new/TRO extended.

DOMESTIC V-REOPENED: Includes domestic violence cases reported as reopened/post-judgment.

JUV/FAM CRISIS PETITION: Juvenile/Family Crisis Petitions.

MCL: Multicounty Litigation (formerly "mass tort")

NON-DISSOL.-NEW: Includes non-dissolution cases reported as new/ previously dismissed.

NON-DISSOL.-REOPENED: Includes non-dissolution cases reported as reopened/post-disposition.