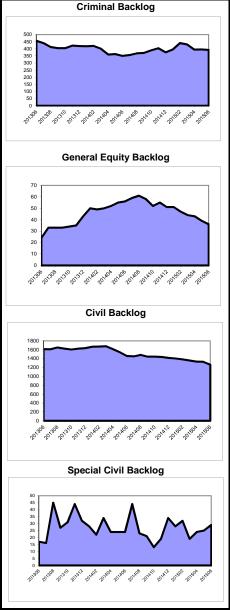

## Overview of Clearance Percent and Backlog Per 100 Monthly Filings July 2014 - June 2015

| Combin     | Combined Trial Courts (Non MCL) Crin |                |         |             |         | Criminal Municipal Appe |     |            |         | al Appeals Post-Con |     |            |         | viction Relief |       |  |
|------------|--------------------------------------|----------------|---------|-------------|---------|-------------------------|-----|------------|---------|---------------------|-----|------------|---------|----------------|-------|--|
|            |                                      | Backlog Per 1  |         | -           |         | Backlog Per             |     |            |         | Backlog Per         |     |            |         | Backlog Pe     |       |  |
| Clearance  | Percent                              | Monthly Filing | gs      | Clearance F | Percent | Monthly Filir           | ngs | Clearance  | Percent | Monthly Fili        | ngs | Clearance  | Percent | Monthly Fil    | lings |  |
| Hunterdon  | 104.3%                               | Salem          | 13      | Gloucester  | 111.1%  | Salem                   | 80  | Cumberland | 176.9%  | Hunterdon           | 0   | Sussex     | 300.0%  | Burlington     | 0     |  |
| Salem      | 102.5%                               | Burlington     | 16      | Hunterdon   | 109.1%  | Hunterdon               | 84  | Sussex     | 144.0%  | Salem               | 0   | Hunterdon  | 180.0%  | Cape May       | 0     |  |
| Gloucester | 102.4%                               | Hudson         | 21      | Morris      | 109.0%  | Burlington              | 90  | Salem      | 142.9%  | Sussex              | 0   | Somerset   | 177.8%  | Salem          | 0     |  |
| Cumberland | 102.0%                               | Camden         | 21      | Salem       | 108.0%  | Atlantic                | 110 | Warren     | 141.7%  | Union               | 35  | Warren     | 150.0%  | Hudson         | 35    |  |
| Bergen     | 101.9%                               | Cumberland     | 26      | Passaic     | 106.6%  | Camden                  | 140 | Mercer     | 135.3%  | Burlington          | 53  | Burlington | 136.4%  | Atlantic       | 100   |  |
| Morris     | 101.7%                               | Gloucester     | 27      | Hudson      | 106.1%  | Bergen                  | 142 | Ocean      | 132.1%  | Passaic             | 72  | Cape May   | 128.6%  | Cumberland     | 126   |  |
| Hudson     | 101.7%                               | Bergen         | 28      | Ocean       | 105.3%  | Monmouth                | 161 | Passaic    | 128.0%  | Morris              | 102 | Atlantic   | 125.0%  | Camden         | 152   |  |
| Ocean      | 101.7%                               | Warren         | 29      | Essex       | 101.8%  | Hudson                  | 172 | Gloucester | 127.6%  | Camden              | 113 | Morris     | 116.7%  | Monmouth       | 156   |  |
| Essex      | 101.7%                               | Atlantic       | 30      | Union       | 101.5%  | Morris                  | 177 | Union      | 120.6%  | Essex               | 138 | Mercer     | 115.8%  | Essex          | 160   |  |
| Monmouth   | 101.6%                               | Passaic        | 31      | Somerset    | 101.1%  | Sussex                  | 177 | Hudson     | 118.8%  | Cape May            | 146 | Union      | 113.2%  | Union          | 176   |  |
| Passaic    | 101.4%                               | Sussex         | 34      | Mercer      | 100.6%  | Warren                  | 199 | Middlesex  | 117.6%  | Atlantic            | 150 | Camden     | 107.9%  | Bergen         | 196   |  |
| Somerset   | 101.3%                               | Middlesex      | 34      | Cumberland  | 98.4%   | Cape May                | 202 | Atlantic   | 117.5%  | Hudson              | 150 | Cumberland | 105.3%  | Morris         | 200   |  |
| Cape May   | 101.2%                               | Union          | 35      | Monmouth    | 98.1%   | Cumberland              | 216 | Morris     | 110.2%  | Gloucester          | 166 | Monmouth   | 98.1%   | Middlesex      | 268   |  |
| Sussex     | 101.2%                               | Hunterdon      | 35      | Bergen      | 96.5%   | Ocean                   | 241 | Essex      | 109.6%  | Monmouth            | 175 | Bergen     | 94.5%   | Gloucester     | 277   |  |
| Camden     | 101.1%                               | Essex          | 36      | Atlantic    | 94.8%   | Gloucester              | 276 | Monmouth   | 105.6%  | Middlesex           | 212 | Gloucester | 92.3%   | Ocean          | 400   |  |
| Union      | 101.1%                               | Somerset       | 37      | Burlington  | 94.3%   | Middlesex               | 285 | Bergen     | 100.0%  | Ocean               | 214 | Essex      | 83.3%   | Somerset       | 400   |  |
| Middlesex  | 101.1%                               | Ocean          | 41      | Cape May    | 93.7%   | Union                   | 306 | Hunterdon  | 100.0%  | Bergen              | 274 | Hudson     | 82.4%   | Mercer         | 474   |  |
| Burlington | 100.6%                               | Cape May       | 42      | Camden      | 92.3%   | Passaic                 | 311 | Somerset   | 96.8%   | Somerset            | 348 | Passaic    | 82.0%   | Passaic        | 480   |  |
| Mercer     | 100.5%                               | Morris         | 43      | Middlesex   | 91.4%   | Mercer                  | 358 | Camden     | 96.2%   | Cumberland          | 369 | Middlesex  | 81.6%   | Hunterdon      | 720   |  |
| Atlantic   | 100.3%                               | Mercer         | 44      | Sussex      | 89.2%   | Somerset                | 380 | Burlington | 91.1%   | Warren              | 400 | Ocean      | 63.9%   | Sussex         | 1,200 |  |
| Warren     | 98.9%                                | Monmouth       | 46      | Warren      | 87.7%   | Essex                   | 409 | Cape May   | 82.9%   | Mercer              | 424 | Salem      | 60.0%   | Warren         | 2,100 |  |
| State      | 101.3%                               | State          | 32      | State       | 99.6%   | State                   | 224 | State      | 112.5%  | State               | 161 | State      | 98.2%   | State          | 215   |  |
| Includin   | g MCL                                | Including MC   | <u></u> |             |         |                         | _   | _          |         |                     |     |            |         |                |       |  |