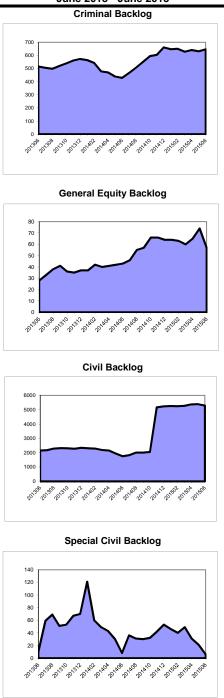

|
| Civil - Multicounty Lit.                      | 4,311          | 457            | -3,854          | 11%             | 1,062           | 20%              | 4,209          | 80%     | 5,271                    | 1,172                        |
| percent change                                | 1667%          | -19%           | 3,004           | 70              | 55%             | 2070             | 476%           | 0070    | 272%                     | -67%                         |
| Civil - Non MCL<br>percent change             | 8,323<br>-3%   | 8,501<br>-7%   | 178             | 102%            | 7,044<br>-3%    | 87%              | 1,079<br>6%    | 13%     | 8,123<br>-2%             | 156<br>8%                    |

#### **Backlog By Month** Middlesex June 2013 - June 2015



NOTE: Multicounty Litigation (MCL) cases (formerly "mass tort") are defined as multicounty litigation and/or centrally managed cases.

## **Caseload Profile** Middlesex

| July 2014 - June 2015  Clearance Inventory Backlog Active Back |                                                                                                                                                                                                  |