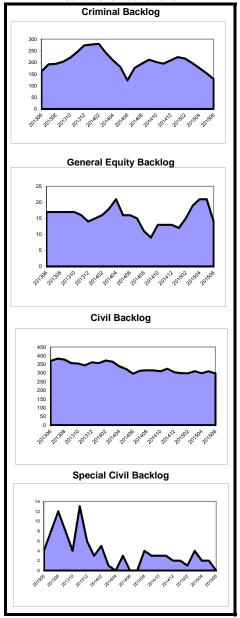

3% 10% -13% 8% -23% Track 4 37 47 10 127% 60 88% 8 12% 259 -27% -28% 28% -38% 13% -15% percent change Special Civil - Total 17,328 17,471 143 101% 1,389 100% 0 0% 1,389 0 percent change -10% -10% -9% -9% Auto 66 69 3 105% 3 100% 0 0% percent change -11% -10% -40% -40% 8,817 102 101% 100% 0% Contract 8,715 923 0 923 -15% -15% -10% -10% percent change 200 214 107% 21 100% 0 0% 21 Other 14 percent change -19% -13% -32% -32% Small Claims 1,764 1,745 -19 99% 89 100% 0 0% 89 27% percent change -4% -7% 27% 6,583 43 101% 100% 0% 6,626 353 0 353 Tenancy -3% -11% -11% percent change -3% 2 Probate 381 400 19 105% 104 98% 2% 106 percent change 4% 28% -12% -71% -15% -72%

Civil Division - Total

percent change

21,472

-7%

21,496

-8%

24

100%

#### Backlog By Month Burlington June 2013 - June 2015



93%

4,089

0%

7%

4,403

0%

18

6%

314

-2%

## Backlog By Month Burlington June 2013 - June 2015

|                                              |               |                    | Clear  | ance    | Inver         | ntory   | Bacl             | klog    | Active        | Backlog/100   |
|----------------------------------------------|---------------|--------------------|--------|---------|---------------|---------|------------------|---------|---------------|---------------|
|                                              | Added         | Resolved           | number | percent | number        | percent | number           | percent | Pending       | Mthly Filings |
| Dissolution percent change                   | 3,813<br>5%   |                    | 65     | 102%    | 1,029<br>-7%