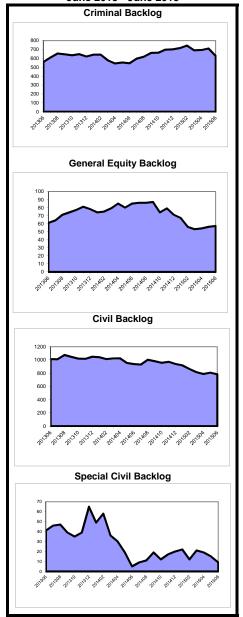

## Overview of Clearance Percent and Backlog Per 100 Monthly Filings July 2014 - June 2015

| Combin     | Combined Trial Courts (Non MCL) Crin |                |         |             |         | Criminal Municipal Appe |     |            |         | al Appeals Post-Con |     |            |         | viction Relief |       |  |
|------------|--------------------------------------|----------------|---------|-------------|---------|-------------------------|-----|------------|---------|---------------------|-----|------------|---------|----------------|-------|--|
|            |                                      | Backlog Per 1  |         | -           |         | Backlog Per             |     |            |         | Backlog Per         |     |            |         | Backlog Pe     |       |  |
| Clearance  | Percent                              | Monthly Filing | gs      | Clearance F | Percent | Monthly Filir           | ngs | Clearance  | Percent | Monthly Fili        | ngs | Clearance  | Percent | Monthly Fil    | lings |  |
| Hunterdon  | 104.3%                               | Salem          | 13      | Gloucester  | 111.1%  | Salem                   | 80  | Cumberland | 176.9%  | Hunterdon           | 0   | Sussex     | 300.0%  | Burlington     | 0     |  |
| Salem      | 102.5%                               | Burlington     | 16      | Hunterdon   | 109.1%  | Hunterdon               | 84  | Sussex     | 144.0%  | Salem               | 0   | Hunterdon  | 180.0%  | Cape May       | 0     |  |
| Gloucester | 102.4%                               | Hudson         | 21      | Morris      | 109.0%  | Burlington              | 90  | Salem      | 142.9%  | Sussex              | 0   | Somerset   | 177.8%  | Salem          | 0     |  |
| Cumberland | 102.0%                               | Camden         | 21      | Salem       | 108.0%  | Atlantic                | 110 | Warren     | 141.7%  | Union               | 35  | Warren     | 150.0%  | Hudson         | 35    |  |
| Bergen     | 101.9%                               | Cumberland     | 26      | Passaic     | 106.6%  | Camden                  | 140 | Mercer     | 135.3%  | Burlington          | 53  | Burlington | 136.4%  | Atlantic       | 100   |  |
| Morris     | 101.7%                               | Gloucester     | 27      | Hudson      | 106.1%  | Bergen                  | 142 | Ocean      | 132.1%  | Passaic             | 72  | Cape May   | 128.6%  | Cumberland     | 126   |  |
| Hudson     | 101.7%                               | Bergen         | 28      | Ocean       | 105.3%  | Monmouth                | 161 | Passaic    | 128.0%  | Morris              | 102 | Atlantic   | 125.0%  | Camden         | 152   |  |
| Ocean      | 101.7%                               | Warren         | 29      | Essex       | 101.8%  | Hudson                  | 172 | Gloucester | 127.6%  | Camden              | 113 | Morris     | 116.7%  | Monmouth       | 156   |  |
| Essex      | 101.7%                               | Atlantic       | 30      | Union       | 101.5%  | Morris                  | 177 | Union      | 120.6%  | Essex               | 138 | Mercer     | 115.8%  | Essex          | 160   |  |
| Monmouth   | 101.6%                               | Passaic        | 31      | Somerset    | 101.1%  | Sussex                  | 177 | Hudson     | 118.8%  | Cape May            | 146 | Union      | 113.2%  | Union          | 176   |  |
| Passaic    | 101.4%                               | Sussex         | 34      | Mercer      | 100.6%  | Warren                  | 199 | Middlesex  | 117.6%  | Atlantic            | 150 | Camden     | 107.9%  | Bergen         | 196   |  |
| Somerset   | 101.3%                               | Middlesex      | 34      | Cumberland  | 98.4%   | Cape May                | 202 | Atlantic   | 117.5%  | Hudson              | 150 | Cumberland | 105.3%  | Morris         | 200   |  |
| Cape May   | 101.2%                               | Union          | 35      | Monmouth    | 98.1%   | Cumberland              | 216 | Morris     | 110.2%  | Gloucester          | 166 | Monmouth   | 98.1%   | Middlesex      | 268   |  |
| Sussex     | 101.2%                               | Hunterdon      | 35      | Bergen      | 96.5%   | Ocean                   | 241 | Essex      | 109.6%  | Monmouth            | 175 | Bergen     | 94.5%   | Gloucester     | 277   |  |
| Camden     | 101.1%                               | Essex          | 36      | Atlantic    | 94.8%   | Gloucester              | 276 | Monmouth   | 105.6%  | Middlesex           | 212 | Gloucester | 92.3%   | Ocean          | 400   |  |
| Union      | 101.1%                               | Somerset       | 37      | Burlington  | 94.3%   | Middlesex               | 285 | Bergen     | 100.0%  | Ocean               | 214 | Essex      | 83.3%   | Somerset       | 400   |  |
| Middlesex  | 101.1%                               | Ocean          | 41      | Cape May    | 93.7%   | Union                   | 306 | Hunterdon  | 100.0%  | Bergen              | 274 | Hudson     | 82.4%   | Mercer         | 474   |  |
| Burlington | 100.6%                               | Cape May       | 42      | Camden      | 92.3%   | Passaic                 | 311 | Somerset   | 96.8%   | Somerset            | 348 | Passaic    | 82.0%   | Passaic        | 480   |  |
| Mercer     | 100.5%                               | Morris         | 43      | Middlesex   | 91.4%   | Mercer                  | 358 | Camden     | 96.2%   | Cumberland          | 369 | Middlesex  | 81.6%   | Hunterdon      | 720   |  |
| Atlantic   | 100.3%                               | Mercer         | 44      | Sussex      | 89.2%   | Somerset                | 380 | Burlington | 91.1%   | Warren              | 400 | Ocean      | 63.9%   | Sussex         | 1,200 |  |
| Warren     | 98.9%                                | Monmouth       | 46      | Warren      | 87.7%   | Essex                   | 409 | Cape May   | 82.9%   | Mercer              | 424 | Salem      | 60.0%   | Warren         | 2,100 |  |
| State      | 101.3%                               | State          | 32      | State       | 99.6%   | State                   | 224 | State      | 112.5%  | State               | 161 | State      | 98.2%   | State          | 215   |  |
| Includin   | g MCL                                | Including MC   | <u></u> |             |         |                         | _   | _          |         |                     |     |            |         |                |       |  |