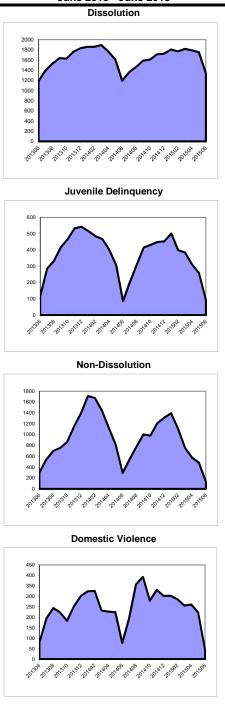

## Overview of Clearance Percent and Backlog Per 100 Monthly Filings July 2014 - June 2015

| Combin     | Combined Trial Courts (Non MCL) Crin |                |         |             |         | Criminal Municipal Appe |     |            |         | al Appeals Post-Con |     |            |         | viction Relief |       |  |
|------------|--------------------------------------|----------------|---------|-------------|---------|-------------------------|-----|------------|---------|---------------------|-----|------------|---------|----------------|-------|--|
|            |                                      | Backlog Per 1  |         | -           |         | Backlog Per             |     |            |         | Backlog Per         |     |            |         | Backlog Pe     |       |  |
| Clearance  | Percent                              | Monthly Filing | gs      | Clearance F | Percent | Monthly Filir           | ngs | Clearance  | Percent | Monthly Fili        | ngs | Clearance  | Percent | Monthly Fil    | lings |  |
| Hunterdon  | 104.3%                               | Salem          | 13      | Gloucester  | 111.1%  | Salem                   | 80  | Cumberland | 176.9%  | Hunterdon           | 0   | Sussex     | 300.0%  | Burlington     | 0     |  |
| Salem      | 102.5%                               | Burlington     | 16      | Hunterdon   | 109.1%  | Hunterdon               | 84  | Sussex     | 144.0%  | Salem               | 0   | Hunterdon  | 180.0%  | Cape May       | 0     |  |
| Gloucester | 102.4%                               | Hudson         | 21      | Morris      | 109.0%  | Burlington              | 90  | Salem      | 142.9%  | Sussex              | 0   | Somerset   | 177.8%  | Salem          | 0     |  |
| Cumberland | 102.0%                               | Camden         | 21      | Salem       | 108.0%  | Atlantic                | 110 | Warren     | 141.7%  | Union               | 35  | Warren     | 150.0%  | Hudson         | 35    |  |
| Bergen     | 101.9%                               | Cumberland     | 26      | Passaic     | 106.6%  | Camden                  | 140 | Mercer     | 135.3%  | Burlington          | 53  | Burlington | 136.4%  | Atlantic       | 100   |  |
| Morris     | 101.7%                               | Gloucester     | 27      | Hudson      | 106.1%  | Bergen                  | 142 | Ocean      | 132.1%  | Passaic             | 72  | Cape May   | 128.6%  | Cumberland     | 126   |  |
| Hudson     | 101.7%                               | Bergen         | 28      | Ocean       | 105.3%  | Monmouth                | 161 | Passaic    | 128.0%  | Morris              | 102 | Atlantic   | 125.0%  | Camden         | 152   |  |
| Ocean      | 101.7%                               | Warren         | 29      | Essex       | 101.8%  | Hudson                  | 172 | Gloucester | 127.6%  | Camden              | 113 | Morris     | 116.7%  | Monmouth       | 156   |  |
| Essex      | 101.7%                               | Atlantic       | 30      | Union       | 101.5%  | Morris                  | 177 | Union      | 120.6%  | Essex               | 138 | Mercer     | 115.8%  | Essex          | 160   |  |
| Monmouth   | 101.6%                               | Passaic        | 31      | Somerset    | 101.1%  | Sussex                  | 177 | Hudson     | 118.8%  | Cape May            | 146 | Union      | 113.2%  | Union          | 176   |  |
| Passaic    | 101.4%                               | Sussex         | 34      | Mercer      | 100.6%  | Warren                  | 199 | Middlesex  | 117.6%  | Atlantic            | 150 | Camden     | 107.9%  | Bergen         | 196   |  |
| Somerset   | 101.3%                               | Middlesex      | 34      | Cumberland  | 98.4%   | Cape May                | 202 | Atlantic   | 117.5%  | Hudson              | 150 | Cumberland | 105.3%  | Morris         | 200   |  |
| Cape May   | 101.2%                               | Union          | 35      | Monmouth    | 98.1%   | Cumberland              | 216 | Morris     | 110.2%  | Gloucester          | 166 | Monmouth   | 98.1%   | Middlesex      | 268   |  |
| Sussex     | 101.2%                               | Hunterdon      | 35      | Bergen      | 96.5%   | Ocean                   | 241 | Essex      | 109.6%  | Monmouth            | 175 | Bergen     | 94.5%   | Gloucester     | 277   |  |
| Camden     | 101.1%                               | Essex          | 36      | Atlantic    | 94.8%   | Gloucester              | 276 | Monmouth   | 105.6%  | Middlesex           | 212 | Gloucester | 92.3%   | Ocean          | 400   |  |
| Union      | 101.1%                               | Somerset       | 37      | Burlington  | 94.3%   | Middlesex               | 285 | Bergen     | 100.0%  | Ocean               | 214 | Essex      | 83.3%   | Somerset       | 400   |  |
| Middlesex  | 101.1%                               | Ocean          | 41      | Cape May    | 93.7%   | Union                   | 306 | Hunterdon  | 100.0%  | Bergen              | 274 | Hudson     | 82.4%   | Mercer         | 474   |  |
| Burlington | 100.6%                               | Cape May       | 42      | Camden      | 92.3%   | Passaic                 | 311 | Somerset   | 96.8%   | Somerset            | 348 | Passaic    | 82.0%   | Passaic        | 480   |  |
| Mercer     | 100.5%                               | Morris         | 43      | Middlesex   | 91.4%   | Mercer                  | 358 | Camden     | 96.2%   | Cumberland          | 369 | Middlesex  | 81.6%   | Hunterdon      | 720   |  |
| Atlantic   | 100.3%                               | Mercer         | 44      | Sussex      | 89.2%   | Somerset                | 380 | Burlington | 91.1%   | Warren              | 400 | Ocean      | 63.9%   | Sussex         | 1,200 |  |
| Warren     | 98.9%                                | Monmouth       | 46      | Warren      | 87.7%   | Essex                   | 409 | Cape May   | 82.9%   | Mercer              | 424 | Salem      | 60.0%   | Warren         | 2,100 |  |
| State      | 101.3%                               | State          | 32      | State       | 99.6%   | State                   | 224 | State      | 112.5%  | State               | 161 | State      | 98.2%   | State          | 215   |  |
| Includin   | g MCL                                | Including MC   | <u></u> |             |         |                         | _   | _          |         |                     |     |            |         |                |       |  |