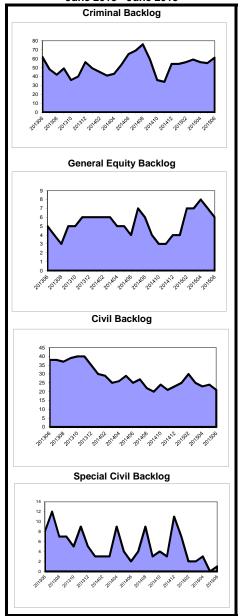

## Overview of Clearance Percent and Backlog Per 100 Monthly Filings July 2014 - June 2015

| Combin     | Combined Trial Courts (Non MCL) Crin |                |         |             |         | Criminal Municipal Appe |     |            |         | al Appeals Post-Con |     |            |         | viction Relief |       |  |
|------------|--------------------------------------|----------------|---------|-------------|---------|-------------------------|-----|------------|---------|---------------------|-----|------------|---------|----------------|-------|--|
|            |                                      | Backlog Per 1  |         | -           |         | Backlog Per             |     |            |         | Backlog Per         |     |            |         | Backlog Pe     |       |  |
| Clearance  | Percent                              | Monthly Filing | gs      | Clearance F | Percent | Monthly Filir           | ngs | Clearance  | Percent | Monthly Fili        | ngs | Clearance  | Percent | Monthly Fil    | lings |  |
| Hunterdon  | 104.3%                               | Salem          | 13      | Gloucester  | 111.1%  | Salem                   | 80  | Cumberland | 176.9%  | Hunterdon           | 0   | Sussex     | 300.0%  | Burlington     | 0     |  |
| Salem      | 102.5%                               | Burlington     | 16      | Hunterdon   | 109.1%  | Hunterdon               | 84  | Sussex     | 144.0%  | Salem               | 0   | Hunterdon  | 180.0%  | Cape May       | 0     |  |
| Gloucester | 102.4%                               | Hudson         | 21      | Morris      | 109.0%  | Burlington              | 90  | Salem      | 142.9%  | Sussex              | 0   | Somerset   | 177.8%  | Salem          | 0     |  |
| Cumberland | 102.0%                               | Camden         | 21      | Salem       | 108.0%  | Atlantic                | 110 | Warren     | 141.7%  | Union               | 35  | Warren     | 150.0%  | Hudson         | 35    |  |
| Bergen     | 101.9%                               | Cumberland     | 26      | Passaic     | 106.6%  | Camden                  | 140 | Mercer     | 135.3%  | Burlington          | 53  | Burlington | 136.4%  | Atlantic       | 100   |  |
| Morris     | 101.7%                               | Gloucester     | 27      | Hudson      | 106.1%  | Bergen                  | 142 | Ocean      | 132.1%  | Passaic             | 72  | Cape May   | 128.6%  | Cumberland     | 126   |  |
| Hudson     | 101.7%                               | Bergen         | 28      | Ocean       | 105.3%  | Monmouth                | 161 | Passaic    | 128.0%  | Morris              | 102 | Atlantic   | 125.0%  | Camden         | 152   |  |
| Ocean      | 101.7%                               | Warren         | 29      | Essex       | 101.8%  | Hudson                  | 172 | Gloucester | 127.6%  | Camden              | 113 | Morris     | 116.7%  | Monmouth       | 156   |  |
| Essex      | 101.7%                               | Atlantic       | 30      | Union       | 101.5%  | Morris                  | 177 | Union      | 120.6%  | Essex               | 138 | Mercer     | 115.8%  | Essex          | 160   |  |
| Monmouth   | 101.6%                               | Passaic        | 31      | Somerset    | 101.1%  | Sussex                  | 177 | Hudson     | 118.8%  | Cape May            | 146 | Union      | 113.2%  | Union          | 176   |  |
| Passaic    | 101.4%                               | Sussex         | 34      | Mercer      | 100.6%  | Warren                  | 199 | Middlesex  | 117.6%  | Atlantic            | 150 | Camden     | 107.9%  | Bergen         | 196   |  |
| Somerset   | 101.3%                               | Middlesex      | 34      | Cumberland  | 98.4%   | Cape May                | 202 | Atlantic   | 117.5%  | Hudson              | 150 | Cumberland | 105.3%  | Morris         | 200   |  |
| Cape May   | 101.2%                               | Union          | 35      | Monmouth    | 98.1%   | Cumberland              | 216 | Morris     | 110.2%  | Gloucester          | 166 | Monmouth   | 98.1%   | Middlesex      | 268   |  |
| Sussex     | 101.2%                               | Hunterdon      | 35      | Bergen      | 96.5%   | Ocean                   | 241 | Essex      | 109.6%  | Monmouth            | 175 | Bergen     | 94.5%   | Gloucester     | 277   |  |
| Camden     | 101.1%                               | Essex          | 36      | Atlantic    | 94.8%   | Gloucester              | 276 | Monmouth   | 105.6%  | Middlesex           | 212 | Gloucester | 92.3%   | Ocean          | 400   |  |
| Union      | 101.1%                               | Somerset       | 37      | Burlington  | 94.3%   | Middlesex               | 285 | Bergen     | 100.0%  | Ocean               | 214 | Essex      | 83.3%   | Somerset       | 400   |  |
| Middlesex  | 101.1%                               | Ocean          | 41      | Cape May    | 93.7%   | Union                   | 306 | Hunterdon  | 100.0%  | Bergen              | 274 | Hudson     | 82.4%   | Mercer         | 474   |  |
| Burlington | 100.6%                               | Cape May       | 42      | Camden      | 92.3%   | Passaic                 | 311 | Somerset   | 96.8%   | Somerset            | 348 | Passaic    | 82.0%   | Passaic        | 480   |  |
| Mercer     | 100.5%                               | Morris         | 43      | Middlesex   | 91.4%   | Mercer                  | 358 | Camden     | 96.2%   | Cumberland          | 369 | Middlesex  | 81.6%   | Hunterdon      | 720   |  |
| Atlantic   | 100.3%                               | Mercer         | 44      | Sussex      | 89.2%   | Somerset                | 380 | Burlington | 91.1%   | Warren              | 400 | Ocean      | 63.9%   | Sussex         | 1,200 |  |
| Warren     | 98.9%                                | Monmouth       | 46      | Warren      | 87.7%   | Essex                   | 409 | Cape May   | 82.9%   | Mercer              | 424 | Salem      | 60.0%   | Warren         | 2,100 |  |
| State      | 101.3%                               | State          | 32      | State       | 99.6%   | State                   | 224 | State      | 112.5%  | State               | 161 | State      | 98.2%   | State          | 215   |  |
| Includin   | g MCL                                | Including MC   | <u></u> |             |         |                         | _   | _          |         |                     |     |            |         |                |       |  |