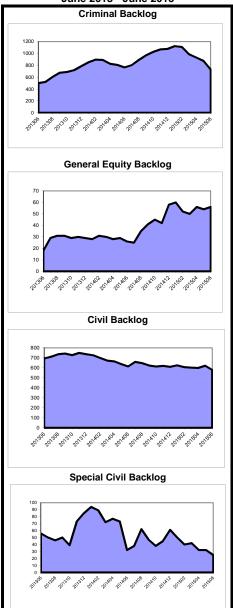

BACKLOG: Number of active pending cases that are not within generally accepted normative case processing time frames. See "Inventory."

BACKLOG PERCENTAGE: Backlog/Active Pending \*100.

BACKLOG/ 100 MONTHLY FILINGS: Backlog/(most recent 12 mnths of filings/12) \* 100

CLEARANCE: Disposed-Added.

CLEARANCE PERCENTAGE: Dispositions/Added \*100.

RESOLVED: Cases disposed or terminated.

INVENTORY: Active pending cases within generally accepted normative case-processing time frames. The following goals are used: