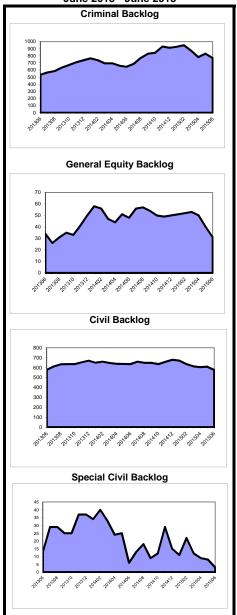

| 1,171<br>-13% | 1,154<br>-17%     | -17    | 99%     | 95<br>22%     | 100%    | 0                 | 0%      | 95<br>22%     | 0                 |
| Tenancy percent change                        | 8,644<br>-5%  | 8,699<br>-4%      | 55     | 101%    | 407<br>-12%   | 100%    | 1                 | 0%      | 408<br>-12%   | 0                 |
| Probate percent change                        | 246<br>-3%    | 195<br>-24%       | -51    | 79%     | 79<br>172%    | 96%     | 3<br>50%          | 4%      | 82<br>165%    | 15<br>54%         |
| Civil Division - Total percent change         | 22,216<br>-6% | 22,390<br>-5%     | 174    | 101%    | 4,123<br>-2%  | 87%     | 613<br>-11%       | 13%     | 4,736<br>-4%  | 33<br>-6%         |

## **Backlog By Month** Mercer June 2013 - June 2015



## **Caseload Profile** Mercer

|                                              |               |                      | J      | uly 2014 | June 2015         |         |                |         |              |                 |
|----------------------------------------------|---------------|----------------------|--------|----------|-------------------|---------|----------------|---------|--------------|-----------------|
|                                              | ^ ddod        | Pasalyad             | Clear  |          | Inver             | ,       | Back<br>number | _       | Active       | Backlog/100     |
| Di Lei                                       | Added         | Resolved             | number | percent  | number            | percent |                | percent | Pending