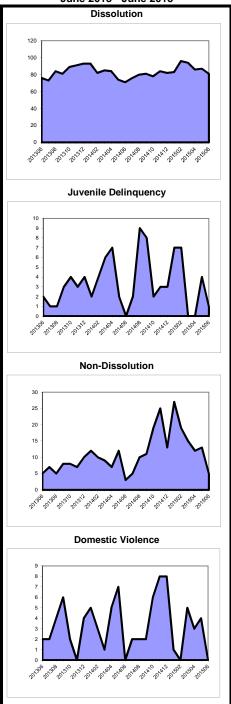

## Overview of Clearance Percent and Backlog Per 100 Monthly Filings July 2014 - June 2015

| Combin     | Combined Trial Courts (Non MCL) Crin |                |         |             |         | Criminal Municipal Appe |     |            |         | al Appeals Post-Con |     |            |         | viction Relief |       |  |
|------------|--------------------------------------|----------------|---------|-------------|---------|-------------------------|-----|------------|---------|---------------------|-----|------------|---------|----------------|-------|--|
|            |                                      | Backlog Per 1  |         | -           |         | Backlog Per             |     |            |         | Backlog Per         |     |            |         | Backlog Pe     |       |  |
| Clearance  | Percent                              | Monthly Filing | gs      | Clearance F | Percent | Monthly Filir           | ngs | Clearance  | Percent | Monthly Fili        | ngs | Clearance  | Percent | Monthly Fil    | lings |  |
| Hunterdon  | 104.3%                               | Salem          | 13      | Gloucester  | 111.1%  | Salem                   | 80  | Cumberland | 176.9%  | Hunterdon           | 0   | Sussex     | 300.0%  | Burlington     | 0     |  |
| Salem      | 102.5%                               | Burlington     | 16      | Hunterdon   | 109.1%  | Hunterdon               | 84  | Sussex     | 144.0%  | Salem               | 0   | Hunterdon  | 180.0%  | Cape May       | 0     |  |
| Gloucester | 102.4%                               | Hudson         | 21      | Morris      | 109.0%  | Burlington              | 90  | Salem      | 142.9%  | Sussex              | 0   | Somerset   | 177.8%  | Salem          | 0     |  |
| Cumberland | 102.0%                               | Camden         | 21      | Salem       | 108.0%  | Atlantic                | 110 | Warren     | 141.7%  | Union               | 35  | Warren     | 150.0%  | Hudson         | 35    |  |
| Bergen     | 101.9%                               | Cumberland     | 26      | Passaic     | 106.6%  | Camden                  | 140 | Mercer     | 135.3%  | Burlington          | 53  | Burlington | 136.4%  | Atlantic       | 100   |  |
| Morris     | 101.7%                               | Gloucester     | 27      | Hudson      | 106.1%  | Bergen                  | 142 | Ocean      | 132.1%  | Passaic             | 72  | Cape May   | 128.6%  | Cumberland     | 126   |  |
| Hudson     | 101.7%                               | Bergen         | 28      | Ocean       | 105.3%  | Monmouth                | 161 | Passaic    | 128.0%  | Morris              | 102 | Atlantic   | 125.0%  | Camden         | 152   |  |
| Ocean      | 101.7%                               | Warren         | 29      | Essex       | 101.8%  | Hudson                  | 172 | Gloucester | 127.6%  | Camden              | 113 | Morris     | 116.7%  | Monmouth       | 156   |  |
| Essex      | 101.7%                               | Atlantic       | 30      | Union       | 101.5%  | Morris                  | 177 | Union      | 120.6%  | Essex               | 138 | Mercer     | 115.8%  | Essex          | 160   |  |
| Monmouth   | 101.6%                               | Passaic        | 31      | Somerset    | 101.1%  | Sussex                  | 177 | Hudson     | 118.8%  | Cape May            | 146 | Union      | 113.2%  | Union          | 176   |  |
| Passaic    | 101.4%                               | Sussex         | 34      | Mercer      | 100.6%  | Warren                  | 199 | Middlesex  | 117.6%  | Atlantic            | 150 | Camden     | 107.9%  | Bergen         | 196   |  |
| Somerset   | 101.3%                               | Middlesex      | 34      | Cumberland  | 98.4%   | Cape May                | 202 | Atlantic   | 117.5%  | Hudson              | 150 | Cumberland | 105.3%  | Morris         | 200   |  |
| Cape May   | 101.2%                               | Union          | 35      | Monmouth    | 98.1%   | Cumberland              | 216 | Morris     | 110.2%  | Gloucester          | 166 | Monmouth   | 98.1%   | Middlesex      | 268   |  |
| Sussex     | 101.2%                               | Hunterdon      | 35      | Bergen      | 96.5%   | Ocean                   | 241 | Essex      | 109.6%  | Monmouth            | 175 | Bergen     | 94.5%   | Gloucester     | 277   |  |
| Camden     | 101.1%                               | Essex          | 36      | Atlantic    | 94.8%   | Gloucester              | 276 | Monmouth   | 105.6%  | Middlesex           | 212 | Gloucester | 92.3%   | Ocean          | 400   |  |
| Union      | 101.1%                               | Somerset       | 37      | Burlington  | 94.3%   | Middlesex               | 285 | Bergen     | 100.0%  | Ocean               | 214 | Essex      | 83.3%   | Somerset       | 400   |  |
| Middlesex  | 101.1%                               | Ocean          | 41      | Cape May    | 93.7%   | Union                   | 306 | Hunterdon  | 100.0%  | Bergen              | 274 | Hudson     | 82.4%   | Mercer         | 474   |  |
| Burlington | 100.6%                               | Cape May       | 42      | Camden      | 92.3%   | Passaic                 | 311 | Somerset   | 96.8%   | Somerset            | 348 | Passaic    | 82.0%   | Passaic        | 480   |  |
| Mercer     | 100.5%                               | Morris         | 43      | Middlesex   | 91.4%   | Mercer                  | 358 | Camden     | 96.2%   | Cumberland          | 369 | Middlesex  | 81.6%   | Hunterdon      | 720   |  |
| Atlantic   | 100.3%                               | Mercer         | 44      | Sussex      | 89.2%   | Somerset                | 380 | Burlington | 91.1%   | Warren              | 400 | Ocean      | 63.9%   | Sussex         | 1,200 |  |
| Warren     | 98.9%                                | Monmouth       | 46      | Warren      | 87.7%   | Essex                   | 409 | Cape May   | 82.9%   | Mercer              | 424 | Salem      | 60.0%   | Warren         | 2,100 |  |
| State      | 101.3%                               | State          | 32      | State       | 99.6%   | State                   | 224 | State      | 112.5%  | State               | 161 | State      | 98.2%   | State          | 215   |  |
| Includin   | g MCL                                | Including MC   | <u></u> |             |         |                         | _   | _          |         |                     |     |            |         |                |       |  |