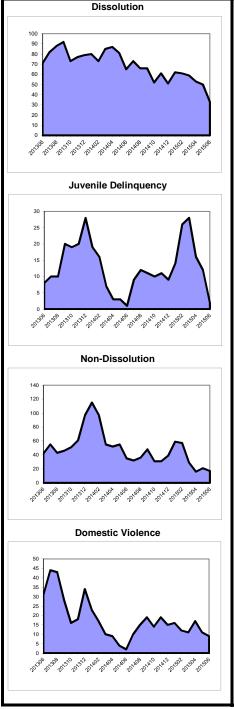

## Overview of Clearance Percent and Backlog Per 100 Monthly Filings July 2014 - June 2015

| Combin     | Combined Trial Courts (Non MCL) Crin |                |         |             |         | Criminal Municipal Appe |     |            |         | al Appeals Post-Con |     |            |         | viction Relief |       |  |
|------------|--------------------------------------|----------------|---------|-------------|---------|-------------------------|-----|------------|---------|---------------------|-----|------------|---------|----------------|-------|--|
|            |                                      | Backlog Per 1  |         | -           |         | Backlog Per             |     |            |         | Backlog Per         |     |            |         | Backlog Pe     |       |  |
| Clearance  | Percent                              | Monthly Filing | gs      | Clearance F | Percent | Monthly Filir           | ngs | Clearance  | Percent | Monthly Fili        | ngs | Clearance  | Percent | Monthly Fil    | lings |  |
| Hunterdon  | 104.3%                               | Salem          | 13      | Gloucester  | 111.1%  | Salem                   | 80  | Cumberland | 176.9%  | Hunterdon           | 0   | Sussex     | 300.0%  | Burlington     | 0     |  |
| Salem      | 102.5%                               | Burlington     | 16      | Hunterdon   | 109.1%  | Hunterdon               | 84  | Sussex     | 144.0%  | Salem               | 0   | Hunterdon  | 180.0%  | Cape May       | 0     |  |
| Gloucester | 102.4%                               | Hudson         | 21      | Morris      | 109.0%  | Burlington              | 90  | Salem      | 142.9%  | Sussex              | 0   | Somerset   | 177.8%  | Salem          | 0     |  |
| Cumberland | 102.0%                               | Camden         | 21      | Salem       | 108.0%  | Atlantic                | 110 | Warren     | 141.7%  | Union               | 35  | Warren     | 150.0%  | Hudson         | 35    |  |
| Bergen     | 101.9%                               | Cumberland     | 26      | Passaic     | 106.6%  | Camden                  | 140 | Mercer     | 135.3%  | Burlington          | 53  | Burlington | 136.4%  | Atlantic       | 100   |  |
| Morris     | 101.7%                               | Gloucester     | 27      | Hudson      | 106.1%  | Bergen                  | 142 | Ocean      | 132.1%  | Passaic             | 72  | Cape May   | 128.6%  | Cumberland     | 126   |  |
| Hudson     | 101.7%                               | Bergen         | 28      | Ocean       | 105.3%  | Monmouth                | 161 | Passaic    | 128.0%  | Morris              | 102 | Atlantic   | 125.0%  | Camden         | 152   |  |
| Ocean      | 101.7%                               | Warren         | 29      | Essex       | 101.8%  | Hudson                  | 172 | Gloucester | 127.6%  | Camden              | 113 | Morris     | 116.7%  | Monmouth       | 156   |  |
| Essex      | 101.7%                               | Atlantic       | 30      | Union       | 101.5%  | Morris                  | 177 | Union      | 120.6%  | Essex               | 138 | Mercer     | 115.8%  | Essex          | 160   |  |
| Monmouth   | 101.6%                               | Passaic        | 31      | Somerset    | 101.1%  | Sussex                  | 177 | Hudson     | 118.8%  | Cape May            | 146 | Union      | 113.2%  | Union          | 176   |  |
| Passaic    | 101.4%                               | Sussex         | 34      | Mercer      | 100.6%  | Warren                  | 199 | Middlesex  | 117.6%  | Atlantic            | 150 | Camden     | 107.9%  | Bergen         | 196   |  |
| Somerset   | 101.3%                               | Middlesex      | 34      | Cumberland  | 98.4%   | Cape May                | 202 | Atlantic   | 117.5%  | Hudson              | 150 | Cumberland | 105.3%  | Morris         | 200   |  |
| Cape May   | 101.2%                               | Union          | 35      | Monmouth    | 98.1%   | Cumberland              | 216 | Morris     | 110.2%  | Gloucester          | 166 | Monmouth   | 98.1%   | Middlesex      | 268   |  |
| Sussex     | 101.2%                               | Hunterdon      | 35      | Bergen      | 96.5%   | Ocean                   | 241 | Essex      | 109.6%  | Monmouth            | 175 | Bergen     | 94.5%   | Gloucester     | 277   |  |
| Camden     | 101.1%                               | Essex          | 36      | Atlantic    | 94.8%   | Gloucester              | 276 | Monmouth   | 105.6%  | Middlesex           | 212 | Gloucester | 92.3%   | Ocean          | 400   |  |
| Union      | 101.1%                               | Somerset       | 37      | Burlington  | 94.3%   | Middlesex               | 285 | Bergen     | 100.0%  | Ocean               | 214 | Essex      | 83.3%   | Somerset       | 400   |  |
| Middlesex  | 101.1%                               | Ocean          | 41      | Cape May    | 93.7%   | Union                   | 306 | Hunterdon  | 100.0%  | Bergen              | 274 | Hudson     | 82.4%   | Mercer         | 474   |  |
| Burlington | 100.6%                               | Cape May       | 42      | Camden      | 92.3%   | Passaic                 | 311 | Somerset   | 96.8%   | Somerset            | 348 | Passaic    | 82.0%   | Passaic        | 480   |  |
| Mercer     | 100.5%                               | Morris         | 43      | Middlesex   | 91.4%   | Mercer                  | 358 | Camden     | 96.2%   | Cumberland          | 369 | Middlesex  | 81.6%   | Hunterdon      | 720   |  |
| Atlantic   | 100.3%                               | Mercer         | 44      | Sussex      | 89.2%   | Somerset                | 380 | Burlington | 91.1%   | Warren              | 400 | Ocean      | 63.9%   | Sussex         | 1,200 |  |
| Warren     | 98.9%                                | Monmouth       | 46      | Warren      | 87.7%   | Essex                   | 409 | Cape May   | 82.9%   | Mercer              | 424 | Salem      | 60.0%   | Warren         | 2,100 |  |
| State      | 101.3%                               | State          | 32      | State       | 99.6%   | State                   | 224 | State      | 112.5%  | State               | 161 | State      | 98.2%   | State          | 215   |  |
| Includin   | g MCL                                | Including MC   | <u></u> |             |         |                         | _   | _          |         |                     |     |            |         |                |       |  |