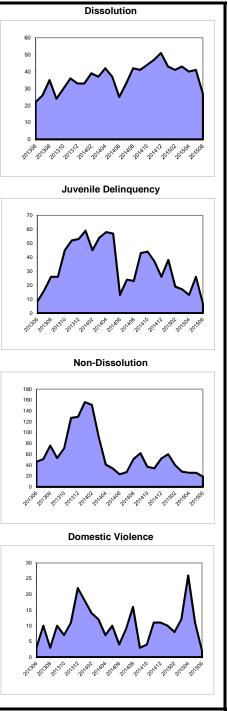

## Overview of Clearance Percent and Backlog Per 100 Monthly Filings July 2014 - June 2015

| Combin     | Combined Trial Courts (Non MCL) Crin |                |         |             |         | Criminal Municipal Appe |     |            |         | al Appeals Post-Con |     |            |         | viction Relief |       |  |
|------------|--------------------------------------|----------------|---------|-------------|---------|-------------------------|-----|------------|---------|---------------------|-----|------------|---------|----------------|-------|--|
|            |                                      | Backlog Per 1  |         | -           |         | Backlog Per             |     |            |         | Backlog Per         |     |            |         | Backlog Pe     |       |  |
| Clearance  | Percent                              | Monthly Filing | gs      | Clearance F | Percent | Monthly Filir           | ngs | Clearance  | Percent | Monthly Fili        | ngs | Clearance  | Percent | Monthly Fil    | lings |  |
| Hunterdon  | 104.3%                               | Salem          | 13      | Gloucester  | 111.1%  | Salem                   | 80  | Cumberland | 176.9%  | Hunterdon           | 0   | Sussex     | 300.0%  | Burlington     | 0     |  |
| Salem      | 102.5%                               | Burlington     | 16      | Hunterdon   | 109.1%  | Hunterdon               | 84  | Sussex     | 144.0%  | Salem               | 0   | Hunterdon  | 180.0%  | Cape May       | 0     |  |
| Gloucester | 102.4%                               | Hudson         | 21      | Morris      | 109.0%  | Burlington              | 90  | Salem      | 142.9%  | Sussex              | 0   | Somerset   | 177.8%  | Salem          | 0     |  |
| Cumberland | 102.0%                               | Camden         | 21      | Salem       | 108.0%  | Atlantic                | 110 | Warren     | 141.7%  | Union               | 35  | Warren     | 150.0%  | Hudson         | 35    |  |
| Bergen     | 101.9%                               | Cumberland     | 26      | Passaic     | 106.6%  | Camden                  | 140 | Mercer     | 135.3%  | Burlington          | 53  | Burlington | 136.4%  | Atlantic       | 100   |  |
| Morris     | 101.7%                               | Gloucester     | 27      | Hudson      | 106.1%  | Bergen                  | 142 | Ocean      | 132.1%  | Passaic             | 72  | Cape May   | 128.6%  | Cumberland     | 126   |  |
| Hudson     | 101.7%                               | Bergen         | 28      | Ocean       | 105.3%  | Monmouth                | 161 | Passaic    | 128.0%  | Morris              | 102 | Atlantic   | 125.0%  | Camden         | 152   |  |
| Ocean      | 101.7%                               | Warren         | 29      | Essex       | 101.8%  | Hudson                  | 172 | Gloucester | 127.6%  | Camden              | 113 | Morris     | 116.7%  | Monmouth       | 156   |  |
| Essex      | 101.7%                               | Atlantic       | 30      | Union       | 101.5%  | Morris                  | 177 | Union      | 120.6%  | Essex               | 138 | Mercer     | 115.8%  | Essex          | 160   |  |
| Monmouth   | 101.6%                               | Passaic        | 31      | Somerset    | 101.1%  | Sussex                  | 177 | Hudson     | 118.8%  | Cape May            | 146 | Union      | 113.2%  | Union          | 176   |  |
| Passaic    | 101.4%                               | Sussex         | 34      | Mercer      | 100.6%  | Warren                  | 199 | Middlesex  | 117.6%  | Atlantic            | 150 | Camden     | 107.9%  | Bergen         | 196   |  |
| Somerset   | 101.3%                               | Middlesex      | 34      | Cumberland  | 98.4%   | Cape May                | 202 | Atlantic   | 117.5%  | Hudson              | 150 | Cumberland | 105.3%  | Morris         | 200   |  |
| Cape May   | 101.2%                               | Union          | 35      | Monmouth    | 98.1%   | Cumberland              | 216 | Morris     | 110.2%  | Gloucester          | 166 | Monmouth   | 98.1%   | Middlesex      | 268   |  |
| Sussex     | 101.2%                               | Hunterdon      | 35      | Bergen      | 96.5%   | Ocean                   | 241 | Essex      | 109.6%  | Monmouth            | 175 | Bergen     | 94.5%   | Gloucester     | 277   |  |
| Camden     | 101.1%                               | Essex          | 36      | Atlantic    | 94.8%   | Gloucester              | 276 | Monmouth   | 105.6%  | Middlesex           | 212 | Gloucester | 92.3%   | Ocean          | 400   |  |
| Union      | 101.1%                               | Somerset       | 37      | Burlington  | 94.3%   | Middlesex               | 285 | Bergen     | 100.0%  | Ocean               | 214 | Essex      | 83.3%   | Somerset       | 400   |  |
| Middlesex  | 101.1%                               | Ocean          | 41      | Cape May    | 93.7%   | Union                   | 306 | Hunterdon  | 100.0%  | Bergen              | 274 | Hudson     | 82.4%   | Mercer         | 474   |  |
| Burlington | 100.6%                               | Cape May       | 42      | Camden      | 92.3%   | Passaic                 | 311 | Somerset   | 96.8%   | Somerset            | 348 | Passaic    | 82.0%   | Passaic        | 480   |  |
| Mercer     | 100.5%                               | Morris         | 43      | Middlesex   | 91.4%   | Mercer                  | 358 | Camden     | 96.2%   | Cumberland          | 369 | Middlesex  | 81.6%   | Hunterdon      | 720   |  |
| Atlantic   | 100.3%                               | Mercer         | 44      | Sussex      | 89.2%   | Somerset                | 380 | Burlington | 91.1%   | Warren              | 400 | Ocean      | 63.9%   | Sussex         | 1,200 |  |
| Warren     | 98.9%                                | Monmouth       | 46      | Warren      | 87.7%   | Essex                   | 409 | Cape May   | 82.9%   | Mercer              | 424 | Salem      | 60.0%   | Warren         | 2,100 |  |
| State      | 101.3%                               | State          | 32      | State       | 99.6%   | State                   | 224 | State      | 112.5%  | State               | 161 | State      | 98.2%   | State          | 215   |  |
| Includin   | g MCL                                | Including MC   | <u></u> |             |         |                         | _   | _          |         |                     |     |            |         |                |       |  |