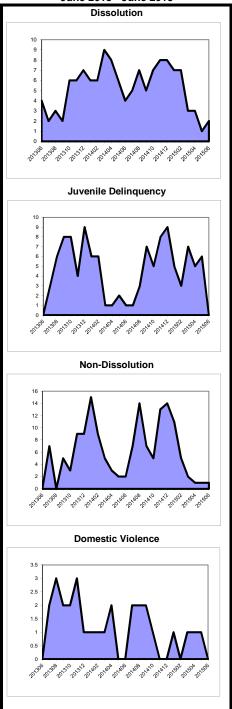

## Overview of Clearance Percent and Backlog Per 100 Monthly Filings July 2014 - June 2015

| Combin     | Combined Trial Courts (Non MCL) Crin |                |         |             |         | Criminal Municipal Appe |     |            |         | al Appeals Post-Con |     |            |         | viction Relief |       |  |
|------------|--------------------------------------|----------------|---------|-------------|---------|-------------------------|-----|------------|---------|---------------------|-----|------------|---------|----------------|-------|--|
|            |                                      | Backlog Per 1  |         | -           |         | Backlog Per             |     |            |         | Backlog Per         |     |            |         | Backlog Pe     |       |  |
| Clearance  | Percent                              | Monthly Filing | gs      | Clearance F | Percent | Monthly Filir           | ngs | Clearance  | Percent | Monthly Fili        | ngs | Clearance  | Percent | Monthly Fil    | lings |  |
| Hunterdon  | 104.3%                               | Salem          | 13      | Gloucester  | 111.1%  | Salem                   | 80  | Cumberland | 176.9%  | Hunterdon           | 0   | Sussex     | 300.0%  | Burlington     | 0     |  |
| Salem      | 102.5%                               | Burlington     | 16      | Hunterdon   | 109.1%  | Hunterdon               | 84  | Sussex     | 144.0%  | Salem               | 0   | Hunterdon  | 180.0%  | Cape May       | 0     |  |
| Gloucester | 102.4%                               | Hudson         | 21      | Morris      | 109.0%  | Burlington              | 90  | Salem      | 142.9%  | Sussex              | 0   | Somerset   | 177.8%  | Salem          | 0     |  |
| Cumberland | 102.0%                               | Camden         | 21      | Salem       | 108.0%  | Atlantic                | 110 | Warren     | 141.7%  | Union               | 35  | Warren     | 150.0%  | Hudson         | 35    |  |
| Bergen     | 101.9%                               | Cumberland     | 26      | Passaic     | 106.6%  | Camden                  | 140 | Mercer     | 135.3%  | Burlington          | 53  | Burlington | 136.4%  | Atlantic       | 100   |  |
| Morris     | 101.7%                               | Gloucester     | 27      | Hudson      | 106.1%  | Bergen                  | 142 | Ocean      | 132.1%  | Passaic             | 72  | Cape May   | 128.6%  | Cumberland     | 126   |  |
| Hudson     | 101.7%                               | Bergen         | 28      | Ocean       | 105.3%  | Monmouth                | 161 | Passaic    | 128.0%  | Morris              | 102 | Atlantic   | 125.0%  | Camden         | 152   |  |
| Ocean      | 101.7%                               | Warren         | 29      | Essex       | 101.8%  | Hudson                  | 172 | Gloucester | 127.6%  | Camden              | 113 | Morris     | 116.7%  | Monmouth       | 156   |  |
| Essex      | 101.7%                               | Atlantic       | 30      | Union       | 101.5%  | Morris                  | 177 | Union      | 120.6%  | Essex               | 138 | Mercer     | 115.8%  | Essex          | 160   |  |
| Monmouth   | 101.6%                               | Passaic        | 31      | Somerset    | 101.1%  | Sussex                  | 177 | Hudson     | 118.8%  | Cape May            | 146 | Union      | 113.2%  | Union          | 176   |  |
| Passaic    | 101.4%                               | Sussex         | 34      | Mercer      | 100.6%  | Warren                  | 199 | Middlesex  | 117.6%  | Atlantic            | 150 | Camden     | 107.9%  | Bergen         | 196   |  |
| Somerset   | 101.3%                               | Middlesex      | 34      | Cumberland  | 98.4%   | Cape May                | 202 | Atlantic   | 117.5%  | Hudson              | 150 | Cumberland | 105.3%  | Morris         | 200   |  |
| Cape May   | 101.2%                               | Union          | 35      | Monmouth    | 98.1%   | Cumberland              | 216 | Morris     | 110.2%  | Gloucester          | 166 | Monmouth   | 98.1%   | Middlesex      | 268   |  |
| Sussex     | 101.2%                               | Hunterdon      | 35      | Bergen      | 96.5%   | Ocean                   | 241 | Essex      | 109.6%  | Monmouth            | 175 | Bergen     | 94.5%   | Gloucester     | 277   |  |
| Camden     | 101.1%                               | Essex          | 36      | Atlantic    | 94.8%   | Gloucester              | 276 | Monmouth   | 105.6%  | Middlesex           | 212 | Gloucester | 92.3%   | Ocean          | 400   |  |
| Union      | 101.1%                               | Somerset       | 37      | Burlington  | 94.3%   | Middlesex               | 285 | Bergen     | 100.0%  | Ocean               | 214 | Essex      | 83.3%   | Somerset       | 400   |  |
| Middlesex  | 101.1%                               | Ocean          | 41      | Cape May    | 93.7%   | Union                   | 306 | Hunterdon  | 100.0%  | Bergen              | 274 | Hudson     | 82.4%   | Mercer         | 474   |  |
| Burlington | 100.6%                               | Cape May       | 42      | Camden      | 92.3%   | Passaic                 | 311 | Somerset   | 96.8%   | Somerset            | 348 | Passaic    | 82.0%   | Passaic        | 480   |  |
| Mercer     | 100.5%                               | Morris         | 43      | Middlesex   | 91.4%   | Mercer                  | 358 | Camden     | 96.2%   | Cumberland          | 369 | Middlesex  | 81.6%   | Hunterdon      | 720   |  |
| Atlantic   | 100.3%                               | Mercer         | 44      | Sussex      | 89.2%   | Somerset                | 380 | Burlington | 91.1%   | Warren              | 400 | Ocean      | 63.9%   | Sussex         | 1,200 |  |
| Warren     | 98.9%                                | Monmouth       | 46      | Warren      | 87.7%   | Essex                   | 409 | Cape May   | 82.9%   | Mercer              | 424 | Salem      | 60.0%   | Warren         | 2,100 |  |
| State      | 101.3%                               | State          | 32      | State       | 99.6%   | State                   | 224 | State      | 112.5%  | State               | 161 | State      | 98.2%   | State          | 215   |  |
| Includin   | g MCL                                | Including MC   | <u></u> |             |         |                         | _   | _          |         |                     |     |            |         |                |       |  |