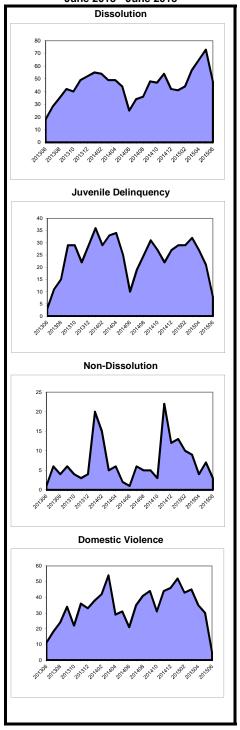

## Overview of Clearance Percent and Backlog Per 100 Monthly Filings July 2014 - June 2015

| Combin     | Combined Trial Courts (Non MCL) Crin |                |         |             |         | Criminal Municipal Appe |     |            |         | al Appeals Post-Con |     |            |         | viction Relief |       |  |
|------------|--------------------------------------|----------------|---------|-------------|---------|-------------------------|-----|------------|---------|---------------------|-----|------------|---------|----------------|-------|--|
|            |                                      | Backlog Per 1  |         | -           |         | Backlog Per             |     |            |         | Backlog Per         |     |            |         | Backlog Pe     |       |  |
| Clearance  | Percent                              | Monthly Filing | gs      | Clearance F | Percent | Monthly Filir           | ngs | Clearance  | Percent | Monthly Fili        | ngs | Clearance  | Percent | Monthly Fil    | lings |  |
| Hunterdon  | 104.3%                               | Salem          | 13      | Gloucester  | 111.1%  | Salem                   | 80  | Cumberland | 176.9%  | Hunterdon           | 0   | Sussex     | 300.0%  | Burlington     | 0     |  |
| Salem      | 102.5%                               | Burlington     | 16      | Hunterdon   | 109.1%  | Hunterdon               | 84  | Sussex     | 144.0%  | Salem               | 0   | Hunterdon  | 180.0%  | Cape May       | 0     |  |
| Gloucester | 102.4%                               | Hudson         | 21      | Morris      | 109.0%  | Burlington              | 90  | Salem      | 142.9%  | Sussex              | 0   | Somerset   | 177.8%  | Salem          | 0     |  |
| Cumberland | 102.0%                               | Camden         | 21      | Salem       | 108.0%  | Atlantic                | 110 | Warren     | 141.7%  | Union               | 35  | Warren     | 150.0%  | Hudson         | 35    |  |
| Bergen     | 101.9%                               | Cumberland     | 26      | Passaic     | 106.6%  | Camden                  | 140 | Mercer     | 135.3%  | Burlington          | 53  | Burlington | 136.4%  | Atlantic       | 100   |  |
| Morris     | 101.7%                               | Gloucester     | 27      | Hudson      | 106.1%  | Bergen                  | 142 | Ocean      | 132.1%  | Passaic             | 72  | Cape May   | 128.6%  | Cumberland     | 126   |  |
| Hudson     | 101.7%                               | Bergen         | 28      | Ocean       | 105.3%  | Monmouth                | 161 | Passaic    | 128.0%  | Morris              | 102 | Atlantic   | 125.0%  | Camden         | 152   |  |
| Ocean      | 101.7%                               | Warren         | 29      | Essex       | 101.8%  | Hudson                  | 172 | Gloucester | 127.6%  | Camden              | 113 | Morris     | 116.7%  | Monmouth       | 156   |  |
| Essex      | 101.7%                               | Atlantic       | 30      | Union       | 101.5%  | Morris                  | 177 | Union      | 120.6%  | Essex               | 138 | Mercer     | 115.8%  | Essex          | 160   |  |
| Monmouth   | 101.6%                               | Passaic        | 31      | Somerset    | 101.1%  | Sussex                  | 177 | Hudson     | 118.8%  | Cape May            | 146 | Union      | 113.2%  | Union          | 176   |  |
| Passaic    | 101.4%                               | Sussex         | 34      | Mercer      | 100.6%  | Warren                  | 199 | Middlesex  | 117.6%  | Atlantic            | 150 | Camden     | 107.9%  | Bergen         | 196   |  |
| Somerset   | 101.3%                               | Middlesex      | 34      | Cumberland  | 98.4%   | Cape May                | 202 | Atlantic   | 117.5%  | Hudson              | 150 | Cumberland | 105.3%  | Morris         | 200   |  |
| Cape May   | 101.2%                               | Union          | 35      | Monmouth    | 98.1%   | Cumberland              | 216 | Morris     | 110.2%  | Gloucester          | 166 | Monmouth   | 98.1%   | Middlesex      | 268   |  |
| Sussex     | 101.2%                               | Hunterdon      | 35      | Bergen      | 96.5%   | Ocean                   | 241 | Essex      | 109.6%  | Monmouth            | 175 | Bergen     | 94.5%   | Gloucester     | 277   |  |
| Camden     | 101.1%                               | Essex          | 36      | Atlantic    | 94.8%   | Gloucester              | 276 | Monmouth   | 105.6%  | Middlesex           | 212 | Gloucester | 92.3%   | Ocean          | 400   |  |
| Union      | 101.1%                               | Somerset       | 37      | Burlington  | 94.3%   | Middlesex               | 285 | Bergen     | 100.0%  | Ocean               | 214 | Essex      | 83.3%   | Somerset       | 400   |  |
| Middlesex  | 101.1%                               | Ocean          | 41      | Cape May    | 93.7%   | Union                   | 306 | Hunterdon  | 100.0%  | Bergen              | 274 | Hudson     | 82.4%   | Mercer         | 474   |  |
| Burlington | 100.6%                               | Cape May       | 42      | Camden      | 92.3%   | Passaic                 | 311 | Somerset   | 96.8%   | Somerset            | 348 | Passaic    | 82.0%   | Passaic        | 480   |  |
| Mercer     | 100.5%                               | Morris         | 43      | Middlesex   | 91.4%   | Mercer                  | 358 | Camden     | 96.2%   | Cumberland          | 369 | Middlesex  | 81.6%   | Hunterdon      | 720   |  |
| Atlantic   | 100.3%                               | Mercer         | 44      | Sussex      | 89.2%   | Somerset                | 380 | Burlington | 91.1%   | Warren              | 400 | Ocean      | 63.9%   | Sussex         | 1,200 |  |
| Warren     | 98.9%                                | Monmouth       | 46      | Warren      | 87.7%   | Essex                   | 409 | Cape May   | 82.9%   | Mercer              | 424 | Salem      | 60.0%   | Warren         | 2,100 |  |
| State      | 101.3%                               | State          | 32      | State       | 99.6%   | State                   | 224 | State      | 112.5%  | State               | 161 | State      | 98.2%   | State          | 215   |  |
| Includin   | g MCL                                | Including MC   | <u></u> |             |         |                         | _   | _          |         |                     |     |            |         |                |       |  |