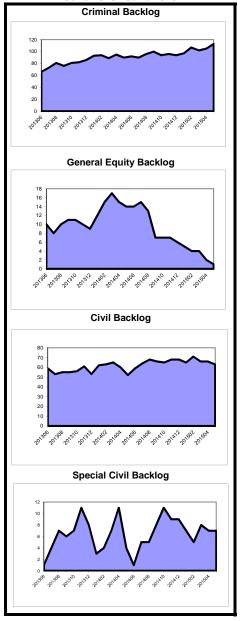

## Overview of Clearance Percent and Backlog Per 100 Monthly Filings July 2014 - June 2015

| Combin     | Combined Trial Courts (Non MCL) Crin |                |         |             |         | Criminal Municipal Appe |     |            |         | al Appeals Post-Con |     |            |         | viction Relief |       |  |
|------------|--------------------------------------|----------------|---------|-------------|---------|-------------------------|-----|------------|---------|---------------------|-----|------------|---------|----------------|-------|--|
|            |                                      | Backlog Per 1  |         | -           |         | Backlog Per             |     |            |         | Backlog Per         |     |            |         | Backlog Pe     |       |  |
| Clearance  | Percent                              | Monthly Filing | gs      | Clearance F | Percent | Monthly Filir           | ngs | Clearance  | Percent | Monthly Fili        | ngs | Clearance  | Percent | Monthly Fil    | lings |  |
| Hunterdon  | 104.3%                               | Salem          | 13      | Gloucester  | 111.1%  | Salem                   | 80  | Cumberland | 176.9%  | Hunterdon           | 0   | Sussex     | 300.0%  | Burlington     | 0     |  |
| Salem      | 102.5%                               | Burlington     | 16      | Hunterdon   | 109.1%  | Hunterdon               | 84  | Sussex     | 144.0%  | Salem               | 0   | Hunterdon  | 180.0%  | Cape May       | 0     |  |
| Gloucester | 102.4%                               | Hudson         | 21      | Morris      | 109.0%  | Burlington              | 90  | Salem      | 142.9%  | Sussex              | 0   | Somerset   | 177.8%  | Salem          | 0     |  |
| Cumberland | 102.0%                               | Camden         | 21      | Salem       | 108.0%  | Atlantic                | 110 | Warren     | 141.7%  | Union               | 35  | Warren     | 150.0%  | Hudson         | 35    |  |
| Bergen     | 101.9%                               | Cumberland     | 26      | Passaic     | 106.6%  | Camden                  | 140 | Mercer     | 135.3%  | Burlington          | 53  | Burlington | 136.4%  | Atlantic       | 100   |  |
| Morris     | 101.7%                               | Gloucester     | 27      | Hudson      | 106.1%  | Bergen                  | 142 | Ocean      | 132.1%  | Passaic             | 72  | Cape May   | 128.6%  | Cumberland     | 126   |  |
| Hudson     | 101.7%                               | Bergen         | 28      | Ocean       | 105.3%  | Monmouth                | 161 | Passaic    | 128.0%  | Morris              | 102 | Atlantic   | 125.0%  | Camden         | 152   |  |
| Ocean      | 101.7%                               | Warren         | 29      | Essex       | 101.8%  | Hudson                  | 172 | Gloucester | 127.6%  | Camden              | 113 | Morris     | 116.7%  | Monmouth       | 156   |  |
| Essex      | 101.7%                               | Atlantic       | 30      | Union       | 101.5%  | Morris                  | 177 | Union      | 120.6%  | Essex               | 138 | Mercer     | 115.8%  | Essex          | 160   |  |
| Monmouth   | 101.6%                               | Passaic        | 31      | Somerset    | 101.1%  | Sussex                  | 177 | Hudson     | 118.8%  | Cape May            | 146 | Union      | 113.2%  | Union          | 176   |  |
| Passaic    | 101.4%                               | Sussex         | 34      | Mercer      | 100.6%  | Warren                  | 199 | Middlesex  | 117.6%  | Atlantic            | 150 | Camden     | 107.9%  | Bergen         | 196   |  |
| Somerset   | 101.3%                               | Middlesex      | 34      | Cumberland  | 98.4%   | Cape May                | 202 | Atlantic   | 117.5%  | Hudson              | 150 | Cumberland | 105.3%  | Morris         | 200   |  |
| Cape May   | 101.2%                               | Union          | 35      | Monmouth    | 98.1%   | Cumberland              | 216 | Morris     | 110.2%  | Gloucester          | 166 | Monmouth   | 98.1%   | Middlesex      | 268   |  |
| Sussex     | 101.2%                               | Hunterdon      | 35      | Bergen      | 96.5%   | Ocean                   | 241 | Essex      | 109.6%  | Monmouth            | 175 | Bergen     | 94.5%   | Gloucester     | 277   |  |
| Camden     | 101.1%                               | Essex          | 36      | Atlantic    | 94.8%   | Gloucester              | 276 | Monmouth   | 105.6%  | Middlesex           | 212 | Gloucester | 92.3%   | Ocean          | 400   |  |
| Union      | 101.1%                               | Somerset       | 37      | Burlington  | 94.3%   | Middlesex               | 285 | Bergen     | 100.0%  | Ocean               | 214 | Essex      | 83.3%   | Somerset       | 400   |  |
| Middlesex  | 101.1%                               | Ocean          | 41      | Cape May    | 93.7%   | Union                   | 306 | Hunterdon  | 100.0%  | Bergen              | 274 | Hudson     | 82.4%   | Mercer         | 474   |  |
| Burlington | 100.6%                               | Cape May       | 42      | Camden      | 92.3%   | Passaic                 | 311 | Somerset   | 96.8%   | Somerset            | 348 | Passaic    | 82.0%   | Passaic        | 480   |  |
| Mercer     | 100.5%                               | Morris         | 43      | Middlesex   | 91.4%   | Mercer                  | 358 | Camden     | 96.2%   | Cumberland          | 369 | Middlesex  | 81.6%   | Hunterdon      | 720   |  |
| Atlantic   | 100.3%                               | Mercer         | 44      | Sussex      | 89.2%   | Somerset                | 380 | Burlington | 91.1%   | Warren              | 400 | Ocean      | 63.9%   | Sussex         | 1,200 |  |
| Warren     | 98.9%                                | Monmouth       | 46      | Warren      | 87.7%   | Essex                   | 409 | Cape May   | 82.9%   | Mercer              | 424 | Salem      | 60.0%   | Warren         | 2,100 |  |
| State      | 101.3%                               | State          | 32      | State       | 99.6%   | State                   | 224 | State      | 112.5%  | State               | 161 | State      | 98.2%   | State          | 215   |  |
| Includin   | g MCL                                | Including MC   | <u></u> |             |         |                         | _   | _          |         |                     |     |            |         |                |       |  |