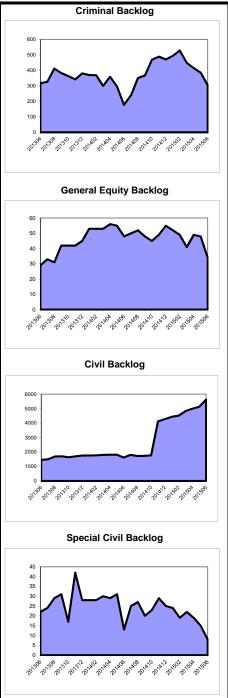

88<br>-14%    | -20     | 96%              | 138<br>19%               | 98%     | 3<br>-57%     | 2%      | <b>141</b><br>15% | 7<br>-52%     |
| 6 | 45,338<br>-8%  | -9,817  | 82%              | 19,787<br>45%            | 78%     | 5,665<br>235% | 22%     | 25,452<br>66%     | 123<br>213%   |
|   |                |         |                  |                          |         |               |         |                   | 1             |
| 7 | 1,234<br>165%  | -10,813 | 10%              | 10,039<br>229%           | 68%     | 4,632<br>470% | 32%     | 14,671<br>280%    | 461<br>28%    |
| 7 | 9,266          | 219     | 102%             | 6,929                    | 88%     | 988           | 12%     | 7,917             |               |

**Backlog By Month** Bergen June 2013 - June 2015



31%

NOTE: Multicounty Litigation (MCL) cases (formerly "mass tort") are defined as multicounty litigation and/or centrally managed cases.

#### **Caseload Profile** Bergen July 2014 - June 2015

| July 2014 - June 2015  Clearance Inventory Backlog Active Bac |                |               |        |         |                 |         |              |         |               |                              |
|---------------------------------------------------------------|----------------|---------------|--------|---------|-----------------|---------|--------------|---------|---------------|------------------------------|
|                                                               | Added          | Resolved      |        |         | Inver<br>number | ,       |              |