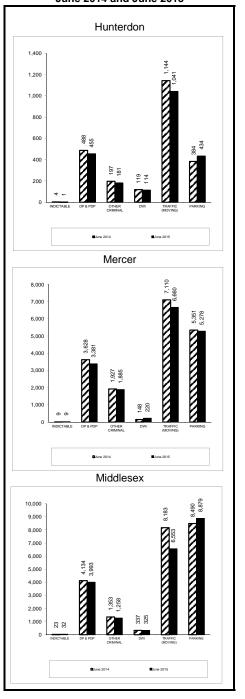

#### Terminology - Case Type

Criminal: Includes indictable offenses, disorderly persons & petty disorderly persons offenses, and all other non-traffic offenses (including municipal ordinances).

D.W.I.: Includes Driving While Intoxicated charges.

Parking: Includes parking charges.

Traffic: Includes all traffic charges except for D.W.I charges and parking charges.

#### **Terminology - Statistics**

Active Pending: Number of active pending charges. Does not include charges with warrants issued.

Added: Charges added includes charges newly added, charges remanded by county prosecutor, charges transferred in from other courts, and charges reinstated.

Backlog #: Number of active pending charges over 60 days old. Does not include charges with warrants issued.

Backlog %: Percentage of active pending charges over 60 days old. Does not include charges with warrants issued.

Backlog/100 Monthly Filings:

Backlog/(Most recent 12 months of filings/12) \* 100

Clearance: Disposed - Added.

Clearance Percentage: Disposed/Added\*100.

Disposed: Charges disposed includes referrals to county prosecutor, referrals to other courts, Violations Bureau dispositions, guilty pleas, completed trials, dismissals, placements in diversionary programs, charges closed per Rule 7:6-3, and other forms of adjudication.