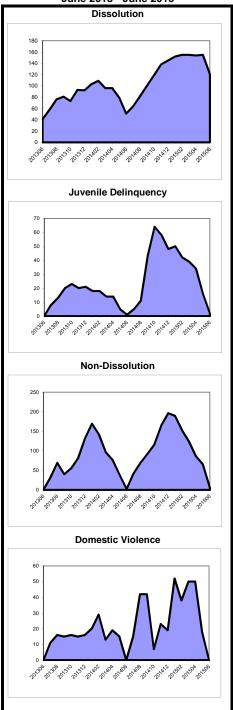

## Overview of Clearance Percent and Backlog Per 100 Monthly Filings July 2014 - June 2015

| Combin     | Combined Trial Courts (Non MCL) Crin |                |         |             |         | Criminal Municipal Appe |     |            |         | al Appeals Post-Con |     |            |         | viction Relief |       |  |
|------------|--------------------------------------|----------------|---------|-------------|---------|-------------------------|-----|------------|---------|---------------------|-----|------------|---------|----------------|-------|--|
|            |                                      | Backlog Per 1  |         | -           |         | Backlog Per             |     |            |         | Backlog Per         |     |            |         | Backlog Pe     |       |  |
| Clearance  | Percent                              | Monthly Filing | gs      | Clearance F | Percent | Monthly Filir           | ngs | Clearance  | Percent | Monthly Fili        | ngs | Clearance  | Percent | Monthly Fil    | lings |  |
| Hunterdon  | 104.3%                               | Salem          | 13      | Gloucester  | 111.1%  | Salem                   | 80  | Cumberland | 176.9%  | Hunterdon           | 0   | Sussex     | 300.0%  | Burlington     | 0     |  |
| Salem      | 102.5%                               | Burlington     | 16      | Hunterdon   | 109.1%  | Hunterdon               | 84  | Sussex     | 144.0%  | Salem               | 0   | Hunterdon  | 180.0%  | Cape May       | 0     |  |
| Gloucester | 102.4%                               | Hudson         | 21      | Morris      | 109.0%  | Burlington              | 90  | Salem      | 142.9%  | Sussex              | 0   | Somerset   | 177.8%  | Salem          | 0     |  |
| Cumberland | 102.0%                               | Camden         | 21      | Salem       | 108.0%  | Atlantic                | 110 | Warren     | 141.7%  | Union               | 35  | Warren     | 150.0%  | Hudson         | 35    |  |
| Bergen     | 101.9%                               | Cumberland     | 26      | Passaic     | 106.6%  | Camden                  | 140 | Mercer     | 135.3%  | Burlington          | 53  | Burlington | 136.4%  | Atlantic       | 100   |  |
| Morris     | 101.7%                               | Gloucester     | 27      | Hudson      | 106.1%  | Bergen                  | 142 | Ocean      | 132.1%  | Passaic             | 72  | Cape May   | 128.6%  | Cumberland     | 126   |  |
| Hudson     | 101.7%                               | Bergen         | 28      | Ocean       | 105.3%  | Monmouth                | 161 | Passaic    | 128.0%  | Morris              | 102 | Atlantic   | 125.0%  | Camden         | 152   |  |
| Ocean      | 101.7%                               | Warren         | 29      | Essex       | 101.8%  | Hudson                  | 172 | Gloucester | 127.6%  | Camden              | 113 | Morris     | 116.7%  | Monmouth       | 156   |  |
| Essex      | 101.7%                               | Atlantic       | 30      | Union       | 101.5%  | Morris                  | 177 | Union      | 120.6%  | Essex               | 138 | Mercer     | 115.8%  | Essex          | 160   |  |
| Monmouth   | 101.6%                               | Passaic        | 31      | Somerset    | 101.1%  | Sussex                  | 177 | Hudson     | 118.8%  | Cape May            | 146 | Union      | 113.2%  | Union          | 176   |  |
| Passaic    | 101.4%                               | Sussex         | 34      | Mercer      | 100.6%  | Warren                  | 199 | Middlesex  | 117.6%  | Atlantic            | 150 | Camden     | 107.9%  | Bergen         | 196   |  |
| Somerset   | 101.3%                               | Middlesex      | 34      | Cumberland  | 98.4%   | Cape May                | 202 | Atlantic   | 117.5%  | Hudson              | 150 | Cumberland | 105.3%  | Morris         | 200   |  |
| Cape May   | 101.2%                               | Union          | 35      | Monmouth    | 98.1%   | Cumberland              | 216 | Morris     | 110.2%  | Gloucester          | 166 | Monmouth   | 98.1%   | Middlesex      | 268   |  |
| Sussex     | 101.2%                               | Hunterdon      | 35      | Bergen      | 96.5%   | Ocean                   | 241 | Essex      | 109.6%  | Monmouth            | 175 | Bergen     | 94.5%   | Gloucester     | 277   |  |
| Camden     | 101.1%                               | Essex          | 36      | Atlantic    | 94.8%   | Gloucester              | 276 | Monmouth   | 105.6%  | Middlesex           | 212 | Gloucester | 92.3%   | Ocean          | 400   |  |
| Union      | 101.1%                               | Somerset       | 37      | Burlington  | 94.3%   | Middlesex               | 285 | Bergen     | 100.0%  | Ocean               | 214 | Essex      | 83.3%   | Somerset       | 400   |  |
| Middlesex  | 101.1%                               | Ocean          | 41      | Cape May    | 93.7%   | Union                   | 306 | Hunterdon  | 100.0%  | Bergen              | 274 | Hudson     | 82.4%   | Mercer         | 474   |  |
| Burlington | 100.6%                               | Cape May       | 42      | Camden      | 92.3%   | Passaic                 | 311 | Somerset   | 96.8%   | Somerset            | 348 | Passaic    | 82.0%   | Passaic        | 480   |  |
| Mercer     | 100.5%                               | Morris         | 43      | Middlesex   | 91.4%   | Mercer                  | 358 | Camden     | 96.2%   | Cumberland          | 369 | Middlesex  | 81.6%   | Hunterdon      | 720   |  |
| Atlantic   | 100.3%                               | Mercer         | 44      | Sussex      | 89.2%   | Somerset                | 380 | Burlington | 91.1%   | Warren              | 400 | Ocean      | 63.9%   | Sussex         | 1,200 |  |
| Warren     | 98.9%                                | Monmouth       | 46      | Warren      | 87.7%   | Essex                   | 409 | Cape May   | 82.9%   | Mercer              | 424 | Salem      | 60.0%   | Warren         | 2,100 |  |
| State      | 101.3%                               | State          | 32      | State       | 99.6%   | State                   | 224 | State      | 112.5%  | State               | 161 | State      | 98.2%   | State          | 215   |  |
| Includin   | g MCL                                | Including MC   | <u></u> |             |         |                         | _   | _          |         |                     |     |            |         |                |       |  |