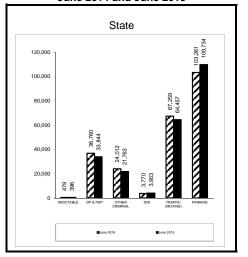

#### Terminology - Case Type

Criminal: Includes indictable offenses, disorderly persons & petty disorderly persons offenses, and all other non-traffic offenses (including municipal ordinances).

D.W.I.: Includes Driving While Intoxicated charges.

Parking: Includes parking charges.

Traffic: Includes all traffic charges except for D.W.I charges and parking charges.

#### **Terminology - Statistics**

Active Pending: Number of active pending charges. Does not include charges with warrants issued.

Added: Charges added includes charges newly added, charges remanded by county prosecutor, charges transferred in from other courts, and charges reinstated.

Backlog #: Number of active pending charges over 60 days old. Does not include charges with warrants issued.

Backlog %: Percentage of active pending charges over 60 days old. Does not include charges with warrants issued.

Backlog/100 Monthly Filings:

Backlog/(Most recent 12 months of filings/12) \* 100

Clearance: Disposed - Added.

Clearance Percentage: Disposed/Added\*100.

Disposed: Charges disposed includes referrals to county prosecutor, referrals to other courts, Violations Bureau dispositions, guilty pleas, completed trials, dismissals, placements in diversionary programs, charges closed per Rule 7:6-3, and other forms of adjudication.