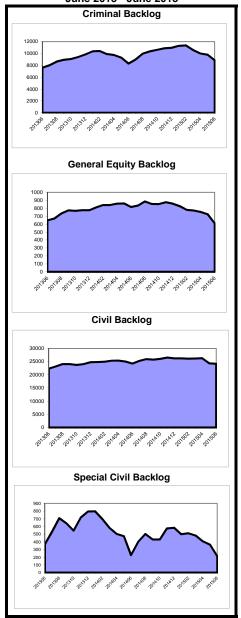

## Overview of Clearance Percent and Backlog Per 100 Monthly Filings July 2014 - June 2015

| Combin     | Combined Trial Courts (Non MCL) Crin |                |         |             |         | Criminal Municipal Appe |     |            |         | al Appeals Post-Con |     |            |         | viction Relief |       |  |
|------------|--------------------------------------|----------------|---------|-------------|---------|-------------------------|-----|------------|---------|---------------------|-----|------------|---------|----------------|-------|--|
|            |                                      | Backlog Per 1  |         | -           |         | Backlog Per             |     |            |         | Backlog Per         |     |            |         | Backlog Pe     |       |  |
| Clearance  | Percent                              | Monthly Filing | gs      | Clearance F | Percent | Monthly Filir           | ngs | Clearance  | Percent | Monthly Fili        | ngs | Clearance  | Percent | Monthly Fil    | lings |  |
| Hunterdon  | 104.3%                               | Salem          | 13      | Gloucester  | 111.1%  | Salem                   | 80  | Cumberland | 176.9%  | Hunterdon           | 0   | Sussex     | 300.0%  | Burlington     | 0     |  |
| Salem      | 102.5%                               | Burlington     | 16      | Hunterdon   | 109.1%  | Hunterdon               | 84  | Sussex     | 144.0%  | Salem               | 0   | Hunterdon  | 180.0%  | Cape May       | 0     |  |
| Gloucester | 102.4%                               | Hudson         | 21      | Morris      | 109.0%  | Burlington              | 90  | Salem      | 142.9%  | Sussex              | 0   | Somerset   | 177.8%  | Salem          | 0     |  |
| Cumberland | 102.0%                               | Camden         | 21      | Salem       | 108.0%  | Atlantic                | 110 | Warren     | 141.7%  | Union               | 35  | Warren     | 150.0%  | Hudson         | 35    |  |
| Bergen     | 101.9%                               | Cumberland     | 26      | Passaic     | 106.6%  | Camden                  | 140 | Mercer     | 135.3%  | Burlington          | 53  | Burlington | 136.4%  | Atlantic       | 100   |  |
| Morris     | 101.7%                               | Gloucester     | 27      | Hudson      | 106.1%  | Bergen                  | 142 | Ocean      | 132.1%  | Passaic             | 72  | Cape May   | 128.6%  | Cumberland     | 126   |  |
| Hudson     | 101.7%                               | Bergen         | 28      | Ocean       | 105.3%  | Monmouth                | 161 | Passaic    | 128.0%  | Morris              | 102 | Atlantic   | 125.0%  | Camden         | 152   |  |
| Ocean      | 101.7%                               | Warren         | 29      | Essex       | 101.8%  | Hudson                  | 172 | Gloucester | 127.6%  | Camden              | 113 | Morris     | 116.7%  | Monmouth       | 156   |  |
| Essex      | 101.7%                               | Atlantic       | 30      | Union       | 101.5%  | Morris                  | 177 | Union      | 120.6%  | Essex               | 138 | Mercer     | 115.8%  | Essex          | 160   |  |
| Monmouth   | 101.6%                               | Passaic        | 31      | Somerset    | 101.1%  | Sussex                  | 177 | Hudson     | 118.8%  | Cape May            | 146 | Union      | 113.2%  | Union          | 176   |  |
| Passaic    | 101.4%                               | Sussex         | 34      | Mercer      | 100.6%  | Warren                  | 199 | Middlesex  | 117.6%  | Atlantic            | 150 | Camden     | 107.9%  | Bergen         | 196   |  |
| Somerset   | 101.3%                               | Middlesex      | 34      | Cumberland  | 98.4%   | Cape May                | 202 | Atlantic   | 117.5%  | Hudson              | 150 | Cumberland | 105.3%  | Morris         | 200   |  |
| Cape May   | 101.2%                               | Union          | 35      | Monmouth    | 98.1%   | Cumberland              | 216 | Morris     | 110.2%  | Gloucester          | 166 | Monmouth   | 98.1%   | Middlesex      | 268   |  |
| Sussex     | 101.2%                               | Hunterdon      | 35      | Bergen      | 96.5%   | Ocean                   | 241 | Essex      | 109.6%  | Monmouth            | 175 | Bergen     | 94.5%   | Gloucester     | 277   |  |
| Camden     | 101.1%                               | Essex          | 36      | Atlantic    | 94.8%   | Gloucester              | 276 | Monmouth   | 105.6%  | Middlesex           | 212 | Gloucester | 92.3%   | Ocean          | 400   |  |
| Union      | 101.1%                               | Somerset       | 37      | Burlington  | 94.3%   | Middlesex               | 285 | Bergen     | 100.0%  | Ocean               | 214 | Essex      | 83.3%   | Somerset       | 400   |  |
| Middlesex  | 101.1%                               | Ocean          | 41      | Cape May    | 93.7%   | Union                   | 306 | Hunterdon  | 100.0%  | Bergen              | 274 | Hudson     | 82.4%   | Mercer         | 474   |  |
| Burlington | 100.6%                               | Cape May       | 42      | Camden      | 92.3%   | Passaic                 | 311 | Somerset   | 96.8%   | Somerset            | 348 | Passaic    | 82.0%   | Passaic        | 480   |  |
| Mercer     | 100.5%                               | Morris         | 43      | Middlesex   | 91.4%   | Mercer                  | 358 | Camden     | 96.2%   | Cumberland          | 369 | Middlesex  | 81.6%   | Hunterdon      | 720   |  |
| Atlantic   | 100.3%                               | Mercer         | 44      | Sussex      | 89.2%   | Somerset                | 380 | Burlington | 91.1%   | Warren              | 400 | Ocean      | 63.9%   | Sussex         | 1,200 |  |
| Warren     | 98.9%                                | Monmouth       | 46      | Warren      | 87.7%   | Essex                   | 409 | Cape May   | 82.9%   | Mercer              | 424 | Salem      | 60.0%   | Warren         | 2,100 |  |
| State      | 101.3%                               | State          | 32      | State       | 99.6%   | State                   | 224 | State      | 112.5%  | State               | 161 | State      | 98.2%   | State          | 215   |  |
| Includin   | g MCL                                | Including MC   | <u></u> |             |         |                         | _   | _          |         |                     |     |            |         |                |       |  |