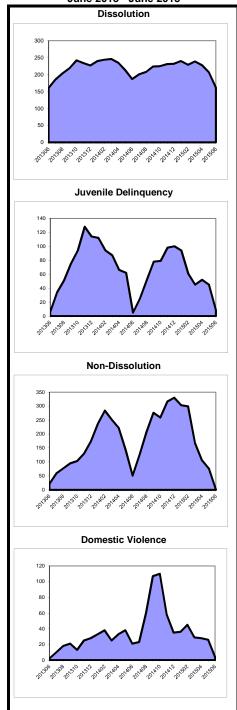

DELINQUENCY-NEW: Includes juvenile delinquency cases reported as new/not previously adjudicated.

DELINQUENCY-PREV. ADJUD: Includes previously adjudicated juvenile delinquency cases.

DISSOLUTION-NEW: Includes dissolution cases reported as new/pre-judgment.

DISSOLUTION-REOPENED: Includes dissolution cases reported as reopened/post-judgment.

DOMESTIC V-NEW: Includes domestic violence cases reported as new/TRO extended.

DOMESTIC V-REOPENED: Includes domestic violence cases reported as reopened/post-judgment.

JUV/FAM CRISIS PETITION: Juvenile/Family Crisis Petitions.

MCL: Multicounty Litigation (formerly "mass tort")

NON-DISSOL.-NEW: Includes non-dissolution cases reported as new/ previously dismissed.

NON-DISSOL.-REOPENED: Includes non-dissolution cases reported as reopened/post-disposition.