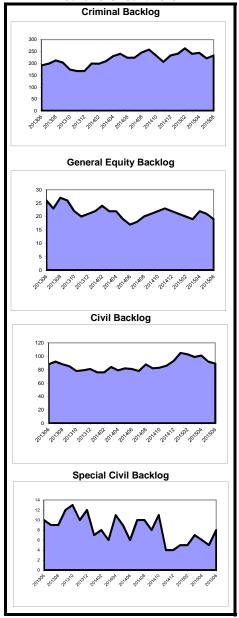

## Overview of Clearance Percent and Backlog Per 100 Monthly Filings July 2014 - June 2015

| Combin     | Combined Trial Courts (Non MCL) Crin |                |         |             |         | Criminal Municipal Appe |     |            |         | al Appeals Post-Con |     |            |         | viction Relief |       |  |
|------------|--------------------------------------|----------------|---------|-------------|---------|-------------------------|-----|------------|---------|---------------------|-----|------------|---------|----------------|-------|--|
|            |                                      | Backlog Per 1  |         | -           |         | Backlog Per             |     |            |         | Backlog Per         |     |            |         | Backlog Pe     |       |  |
| Clearance  | Percent                              | Monthly Filing | gs      | Clearance F | Percent | Monthly Filir           | ngs | Clearance  | Percent | Monthly Fili        | ngs | Clearance  | Percent | Monthly Fil    | lings |  |
| Hunterdon  | 104.3%                               | Salem          | 13      | Gloucester  | 111.1%  | Salem                   | 80  | Cumberland | 176.9%  | Hunterdon           | 0   | Sussex     | 300.0%  | Burlington     | 0     |  |
| Salem      | 102.5%                               | Burlington     | 16      | Hunterdon   | 109.1%  | Hunterdon               | 84  | Sussex     | 144.0%  | Salem               | 0   | Hunterdon  | 180.0%  | Cape May       | 0     |  |
| Gloucester | 102.4%                               | Hudson         | 21      | Morris      | 109.0%  | Burlington              | 90  | Salem      | 142.9%  | Sussex              | 0   | Somerset   | 177.8%  | Salem          | 0     |  |
| Cumberland | 102.0%                               | Camden         | 21      | Salem       | 108.0%  | Atlantic                | 110 | Warren     | 141.7%  | Union               | 35  | Warren     | 150.0%  | Hudson         | 35    |  |
| Bergen     | 101.9%                               | Cumberland     | 26      | Passaic     | 106.6%  | Camden                  | 140 | Mercer     | 135.3%  | Burlington          | 53  | Burlington | 136.4%  | Atlantic       | 100   |  |
| Morris     | 101.7%                               | Gloucester     | 27      | Hudson      | 106.1%  | Bergen                  | 142 | Ocean      | 132.1%  | Passaic             | 72  | Cape May   | 128.6%  | Cumberland     | 126   |  |
| Hudson     | 101.7%                               | Bergen         | 28      | Ocean       | 105.3%  | Monmouth                | 161 | Passaic    | 128.0%  | Morris              | 102 | Atlantic   | 125.0%  | Camden         | 152   |  |
| Ocean      | 101.7%                               | Warren         | 29      | Essex       | 101.8%  | Hudson                  | 172 | Gloucester | 127.6%  | Camden              | 113 | Morris     | 116.7%  | Monmouth       | 156   |  |
| Essex      | 101.7%                               | Atlantic       | 30      | Union       | 101.5%  | Morris                  | 177 | Union      | 120.6%  | Essex               | 138 | Mercer     | 115.8%  | Essex          | 160   |  |
| Monmouth   | 101.6%                               | Passaic        | 31      | Somerset    | 101.1%  | Sussex                  | 177 | Hudson     | 118.8%  | Cape May            | 146 | Union      | 113.2%  | Union          | 176   |  |
| Passaic    | 101.4%                               | Sussex         | 34      | Mercer      | 100.6%  | Warren                  | 199 | Middlesex  | 117.6%  | Atlantic            | 150 | Camden     | 107.9%  | Bergen         | 196   |  |
| Somerset   | 101.3%                               | Middlesex      | 34      | Cumberland  | 98.4%   | Cape May                | 202 | Atlantic   | 117.5%  | Hudson              | 150 | Cumberland | 105.3%  | Morris         | 200   |  |
| Cape May   | 101.2%                               | Union          | 35      | Monmouth    | 98.1%   | Cumberland              | 216 | Morris     | 110.2%  | Gloucester          | 166 | Monmouth   | 98.1%   | Middlesex      | 268   |  |
| Sussex     | 101.2%                               | Hunterdon      | 35      | Bergen      | 96.5%   | Ocean                   | 241 | Essex      | 109.6%  | Monmouth            | 175 | Bergen     | 94.5%   | Gloucester     | 277   |  |
| Camden     | 101.1%                               | Essex          | 36      | Atlantic    | 94.8%   | Gloucester              | 276 | Monmouth   | 105.6%  | Middlesex           | 212 | Gloucester | 92.3%   | Ocean          | 400   |  |
| Union      | 101.1%                               | Somerset       | 37      | Burlington  | 94.3%   | Middlesex               | 285 | Bergen     | 100.0%  | Ocean               | 214 | Essex      | 83.3%   | Somerset       | 400   |  |
| Middlesex  | 101.1%                               | Ocean          | 41      | Cape May    | 93.7%   | Union                   | 306 | Hunterdon  | 100.0%  | Bergen              | 274 | Hudson     | 82.4%   | Mercer         | 474   |  |
| Burlington | 100.6%                               | Cape May       | 42      | Camden      | 92.3%   | Passaic                 | 311 | Somerset   | 96.8%   | Somerset            | 348 | Passaic    | 82.0%   | Passaic        | 480   |  |
| Mercer     | 100.5%                               | Morris         | 43      | Middlesex   | 91.4%   | Mercer                  | 358 | Camden     | 96.2%   | Cumberland          | 369 | Middlesex  | 81.6%   | Hunterdon      | 720   |  |
| Atlantic   | 100.3%                               | Mercer         | 44      | Sussex      | 89.2%   | Somerset                | 380 | Burlington | 91.1%   | Warren              | 400 | Ocean      | 63.9%   | Sussex         | 1,200 |  |
| Warren     | 98.9%                                | Monmouth       | 46      | Warren      | 87.7%   | Essex                   | 409 | Cape May   | 82.9%   | Mercer              | 424 | Salem      | 60.0%   | Warren         | 2,100 |  |
| State      | 101.3%                               | State          | 32      | State       | 99.6%   | State                   | 224 | State      | 112.5%  | State               | 161 | State      | 98.2%   | State          | 215   |  |
| Includin   | g MCL                                | Including MC   | <u></u> |             |         |                         | _   | _          |         |                     |     |            |         |                |       |  |