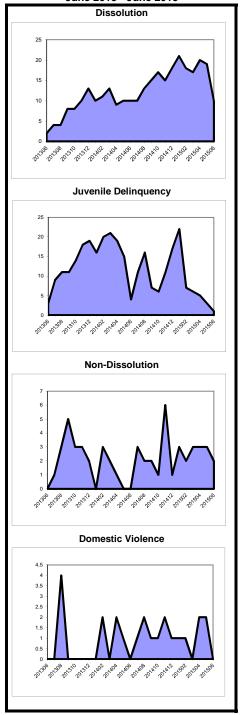

## Overview of Clearance Percent and Backlog Per 100 Monthly Filings July 2014 - June 2015

| Combin     | Combined Trial Courts (Non MCL) Crin |                |         |             |         | Criminal Municipal Appe |     |            |         | al Appeals Post-Con |     |            |         | viction Relief |       |  |
|------------|--------------------------------------|----------------|---------|-------------|---------|-------------------------|-----|------------|---------|---------------------|-----|------------|---------|----------------|-------|--|
|            |                                      | Backlog Per 1  |         | -           |         | Backlog Per             |     |            |         | Backlog Per         |     |            |         | Backlog Pe     |       |  |
| Clearance  | Percent                              | Monthly Filing | gs      | Clearance F | Percent | Monthly Filir           | ngs | Clearance  | Percent | Monthly Fili        | ngs | Clearance  | Percent | Monthly Fil    | lings |  |
| Hunterdon  | 104.3%                               | Salem          | 13      | Gloucester  | 111.1%  | Salem                   | 80  | Cumberland | 176.9%  | Hunterdon           | 0   | Sussex     | 300.0%  | Burlington     | 0     |  |
| Salem      | 102.5%                               | Burlington     | 16      | Hunterdon   | 109.1%  | Hunterdon               | 84  | Sussex     | 144.0%  | Salem               | 0   | Hunterdon  | 180.0%  | Cape May       | 0     |  |
| Gloucester | 102.4%                               | Hudson         | 21      | Morris      | 109.0%  | Burlington              | 90  | Salem      | 142.9%  | Sussex              | 0   | Somerset   | 177.8%  | Salem          | 0     |  |
| Cumberland | 102.0%                               | Camden         | 21      | Salem       | 108.0%  | Atlantic                | 110 | Warren     | 141.7%  | Union               | 35  | Warren     | 150.0%  | Hudson         | 35    |  |
| Bergen     | 101.9%                               | Cumberland     | 26      | Passaic     | 106.6%  | Camden                  | 140 | Mercer     | 135.3%  | Burlington          | 53  | Burlington | 136.4%  | Atlantic       | 100   |  |
| Morris     | 101.7%                               | Gloucester     | 27      | Hudson      | 106.1%  | Bergen                  | 142 | Ocean      | 132.1%  | Passaic             | 72  | Cape May   | 128.6%  | Cumberland     | 126   |  |
| Hudson     | 101.7%                               | Bergen         | 28      | Ocean       | 105.3%  | Monmouth                | 161 | Passaic    | 128.0%  | Morris              | 102 | Atlantic   | 125.0%  | Camden         | 152   |  |
| Ocean      | 101.7%                               | Warren         | 29      | Essex       | 101.8%  | Hudson                  | 172 | Gloucester | 127.6%  | Camden              | 113 | Morris     | 116.7%  | Monmouth       | 156   |  |
| Essex      | 101.7%                               | Atlantic       | 30      | Union       | 101.5%  | Morris                  | 177 | Union      | 120.6%  | Essex               | 138 | Mercer     | 115.8%  | Essex          | 160   |  |
| Monmouth   | 101.6%                               | Passaic        | 31      | Somerset    | 101.1%  | Sussex                  | 177 | Hudson     | 118.8%  | Cape May            | 146 | Union      | 113.2%  | Union          | 176   |  |
| Passaic    | 101.4%                               | Sussex         | 34      | Mercer      | 100.6%  | Warren                  | 199 | Middlesex  | 117.6%  | Atlantic            | 150 | Camden     | 107.9%  | Bergen         | 196   |  |
| Somerset   | 101.3%                               | Middlesex      | 34      | Cumberland  | 98.4%   | Cape May                | 202 | Atlantic   | 117.5%  | Hudson              | 150 | Cumberland | 105.3%  | Morris         | 200   |  |
| Cape May   | 101.2%                               | Union          | 35      | Monmouth    | 98.1%   | Cumberland              | 216 | Morris     | 110.2%  | Gloucester          | 166 | Monmouth   | 98.1%   | Middlesex      | 268   |  |
| Sussex     | 101.2%                               | Hunterdon      | 35      | Bergen      | 96.5%   | Ocean                   | 241 | Essex      | 109.6%  | Monmouth            | 175 | Bergen     | 94.5%   | Gloucester     | 277   |  |
| Camden     | 101.1%                               | Essex          | 36      | Atlantic    | 94.8%   | Gloucester              | 276 | Monmouth   | 105.6%  | Middlesex           | 212 | Gloucester | 92.3%   | Ocean          | 400   |  |
| Union      | 101.1%                               | Somerset       | 37      | Burlington  | 94.3%   | Middlesex               | 285 | Bergen     | 100.0%  | Ocean               | 214 | Essex      | 83.3%   | Somerset       | 400   |  |
| Middlesex  | 101.1%                               | Ocean          | 41      | Cape May    | 93.7%   | Union                   | 306 | Hunterdon  | 100.0%  | Bergen              | 274 | Hudson     | 82.4%   | Mercer         | 474   |  |
| Burlington | 100.6%                               | Cape May       | 42      | Camden      | 92.3%   | Passaic                 | 311 | Somerset   | 96.8%   | Somerset            | 348 | Passaic    | 82.0%   | Passaic        | 480   |  |
| Mercer     | 100.5%                               | Morris         | 43      | Middlesex   | 91.4%   | Mercer                  | 358 | Camden     | 96.2%   | Cumberland          | 369 | Middlesex  | 81.6%   | Hunterdon      | 720   |  |
| Atlantic   | 100.3%                               | Mercer         | 44      | Sussex      | 89.2%   | Somerset                | 380 | Burlington | 91.1%   | Warren              | 400 | Ocean      | 63.9%   | Sussex         | 1,200 |  |
| Warren     | 98.9%                                | Monmouth       | 46      | Warren      | 87.7%   | Essex                   | 409 | Cape May   | 82.9%   | Mercer              | 424 | Salem      | 60.0%   | Warren         | 2,100 |  |
| State      | 101.3%                               | State          | 32      | State       | 99.6%   | State                   | 224 | State      | 112.5%  | State               | 161 | State      | 98.2%   | State          | 215   |  |
| Includin   | g MCL                                | Including MC   | <u></u> |             |         |                         | _   | _          |         |                     |     |            |         |                |       |  |