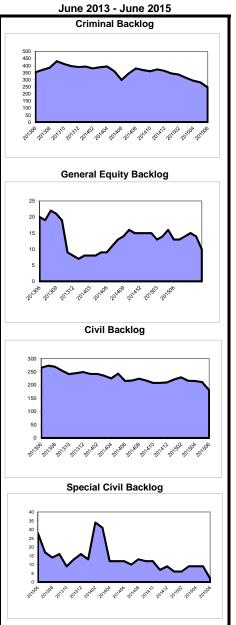

## Overview of Clearance Percent and Backlog Per 100 Monthly Filings July 2014 - June 2015

| Combin     | Combined Trial Courts (Non MCL) Crin |                |         |             |         | Criminal Municipal Appe |     |            |         | al Appeals Post-Con |     |            |         | viction Relief |       |  |
|------------|--------------------------------------|----------------|---------|-------------|---------|-------------------------|-----|------------|---------|---------------------|-----|------------|---------|----------------|-------|--|
|            |                                      | Backlog Per 1  |         | -           |         | Backlog Per             |     |            |         | Backlog Per         |     |            |         | Backlog Pe     |       |  |
| Clearance  | Percent                              | Monthly Filing | gs      | Clearance F | Percent | Monthly Filir           | ngs | Clearance  | Percent | Monthly Fili        | ngs | Clearance  | Percent | Monthly Fil    | lings |  |
| Hunterdon  | 104.3%                               | Salem          | 13      | Gloucester  | 111.1%  | Salem                   | 80  | Cumberland | 176.9%  | Hunterdon           | 0   | Sussex     | 300.0%  | Burlington     | 0     |  |
| Salem      | 102.5%                               | Burlington     | 16      | Hunterdon   | 109.1%  | Hunterdon               | 84  | Sussex     | 144.0%  | Salem               | 0   | Hunterdon  | 180.0%  | Cape May       | 0     |  |
| Gloucester | 102.4%                               | Hudson         | 21      | Morris      | 109.0%  | Burlington              | 90  | Salem      | 142.9%  | Sussex              | 0   | Somerset   | 177.8%  | Salem          | 0     |  |
| Cumberland | 102.0%                               | Camden         | 21      | Salem       | 108.0%  | Atlantic                | 110 | Warren     | 141.7%  | Union               | 35  | Warren     | 150.0%  | Hudson         | 35    |  |
| Bergen     | 101.9%                               | Cumberland     | 26      | Passaic     | 106.6%  | Camden                  | 140 | Mercer     | 135.3%  | Burlington          | 53  | Burlington | 136.4%  | Atlantic       | 100   |  |
| Morris     | 101.7%                               | Gloucester     | 27      | Hudson      | 106.1%  | Bergen                  | 142 | Ocean      | 132.1%  | Passaic             | 72  | Cape May   | 128.6%  | Cumberland     | 126   |  |
| Hudson     | 101.7%                               | Bergen         | 28      | Ocean       | 105.3%  | Monmouth                | 161 | Passaic    | 128.0%  | Morris              | 102 | Atlantic   | 125.0%  | Camden         | 152   |  |
| Ocean      | 101.7%                               | Warren         | 29      | Essex       | 101.8%  | Hudson                  | 172 | Gloucester | 127.6%  | Camden              | 113 | Morris     | 116.7%  | Monmouth       | 156   |  |
| Essex      | 101.7%                               | Atlantic       | 30      | Union       | 101.5%  | Morris                  | 177 | Union      | 120.6%  | Essex               | 138 | Mercer     | 115.8%  | Essex          | 160   |  |
| Monmouth   | 101.6%                               | Passaic        | 31      | Somerset    | 101.1%  | Sussex                  | 177 | Hudson     | 118.8%  | Cape May            | 146 | Union      | 113.2%  | Union          | 176   |  |
| Passaic    | 101.4%                               | Sussex         | 34      | Mercer      | 100.6%  | Warren                  | 199 | Middlesex  | 117.6%  | Atlantic            | 150 | Camden     | 107.9%  | Bergen         | 196   |  |
| Somerset   | 101.3%                               | Middlesex      | 34      | Cumberland  | 98.4%   | Cape May                | 202 | Atlantic   | 117.5%  | Hudson              | 150 | Cumberland | 105.3%  | Morris         | 200   |  |
| Cape May   | 101.2%                               | Union          | 35      | Monmouth    | 98.1%   | Cumberland              | 216 | Morris     | 110.2%  | Gloucester          | 166 | Monmouth   | 98.1%   | Middlesex      | 268   |  |
| Sussex     | 101.2%                               | Hunterdon      | 35      | Bergen      | 96.5%   | Ocean                   | 241 | Essex      | 109.6%  | Monmouth            | 175 | Bergen     | 94.5%   | Gloucester     | 277   |  |
| Camden     | 101.1%                               | Essex          | 36      | Atlantic    | 94.8%   | Gloucester              | 276 | Monmouth   | 105.6%  | Middlesex           | 212 | Gloucester | 92.3%   | Ocean          | 400   |  |
| Union      | 101.1%                               | Somerset       | 37      | Burlington  | 94.3%   | Middlesex               | 285 | Bergen     | 100.0%  | Ocean               | 214 | Essex      | 83.3%   | Somerset       | 400   |  |
| Middlesex  | 101.1%                               | Ocean          | 41      | Cape May    | 93.7%   | Union                   | 306 | Hunterdon  | 100.0%  | Bergen              | 274 | Hudson     | 82.4%   | Mercer         | 474   |  |
| Burlington | 100.6%                               | Cape May       | 42      | Camden      | 92.3%   | Passaic                 | 311 | Somerset   | 96.8%   | Somerset            | 348 | Passaic    | 82.0%   | Passaic        | 480   |  |
| Mercer     | 100.5%                               | Morris         | 43      | Middlesex   | 91.4%   | Mercer                  | 358 | Camden     | 96.2%   | Cumberland          | 369 | Middlesex  | 81.6%   | Hunterdon      | 720   |  |
| Atlantic   | 100.3%                               | Mercer         | 44      | Sussex      | 89.2%   | Somerset                | 380 | Burlington | 91.1%   | Warren              | 400 | Ocean      | 63.9%   | Sussex         | 1,200 |  |
| Warren     | 98.9%                                | Monmouth       | 46      | Warren      | 87.7%   | Essex                   | 409 | Cape May   | 82.9%   | Mercer              | 424 | Salem      | 60.0%   | Warren         | 2,100 |  |
| State      | 101.3%                               | State          | 32      | State       | 99.6%   | State                   | 224 | State      | 112.5%  | State               | 161 | State      | 98.2%   | State          | 215   |  |
| Includin   | g MCL                                | Including MC   | <u></u> |             |         |                         | _   | _          |         |                     |     |            |         |                |       |  |