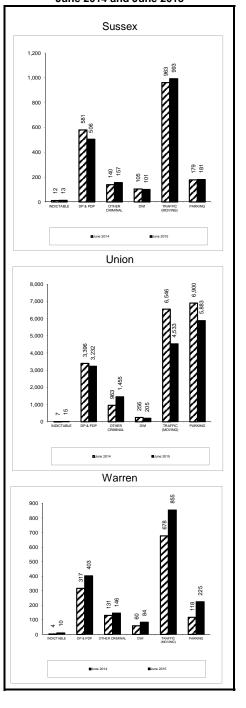

#### Terminology - Case Type

Criminal: Includes indictable offenses, disorderly persons & petty disorderly persons offenses, and all other non-traffic offenses (including municipal ordinances).

D.W.I.: Includes Driving While Intoxicated charges.

Parking: Includes parking charges.

Traffic: Includes all traffic charges except for D.W.I charges and parking charges.

#### **Terminology - Statistics**

Active Pending: Number of active pending charges. Does not include charges with warrants issued.

Added: Charges added includes charges newly added, charges remanded by county prosecutor, charges transferred in from other courts, and charges reinstated.

Backlog #: Number of active pending charges over 60 days old. Does not include charges with warrants issued.

Backlog %: Percentage of active pending charges over 60 days old. Does not include charges with warrants issued.

Backlog/100 Monthly Filings:

Backlog/(Most recent 12 months of filings/12) \* 100

Clearance: Disposed - Added.

Clearance Percentage: Disposed/Added\*100.

Disposed: Charges disposed includes referrals to county prosecutor, referrals to other courts, Violations Bureau dispositions, guilty pleas, completed trials, dismissals, placements in diversionary programs, charges closed per Rule 7:6-3, and other forms of adjudication.