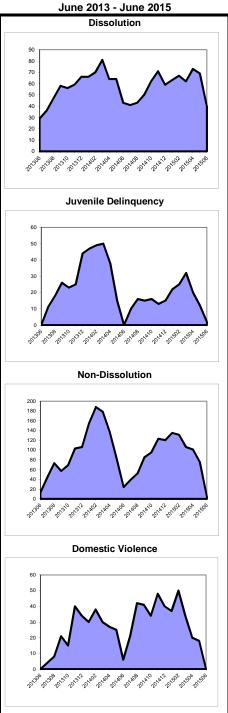

br>percent change     | 246<br>1%     | 232<br>-9%           | -14    | 94%      | 28<br>87%         | 97%     | 1              | 3%      | 29<br>93%    | 5               |
| Crim/Q-C - Weapons & Other<br>percent change | 61<br>56%     | 56<br>19%            | -5     | 92%      | 5<br>400%         | 83%     | 1              | 17%     | 6<br>500%    | 20              |
| Family Division - Total percent change       | 15,441<br>-4% | 15,428<br>-4%        | -13    | 100%     | 2,174<br>2%       | 97%     | 58<br>-38%     | 3%      | 2,232<br>0%  | 5<br>-36%       |
| Combined Trial Courts Total percent change   | 40,290<br>-6% | 40,479<br>-5%        | 189    | 100%     | 6,893<br>-1%      | 83%     | 1,461<br>1%    | 17%     | 8,354<br>-1% | <b>44</b><br>6% |

## **Backlog By Month** Mercer



## **Caseload Profile** Middlesex

July 2014 - June 2015

|                                               |                |                |                 | uly 2014        |                 |                  | Paul           |         | A -411/0                 | Daaldaa/400                  |
|-----------------------------------------------|----------------|----------------|-----------------|-----------------|-----------------|------------------|----------------|---------|--------------------------|------------------------------|
|                                               | Added          | Resolved       | Clear<br>number | ance<br>percent | Inver<br>number | ntory<br>percent | Back<br>number | percent | Active<br>Pending        | Backlog/100<br>Mthly Filings |
| Orderstonal