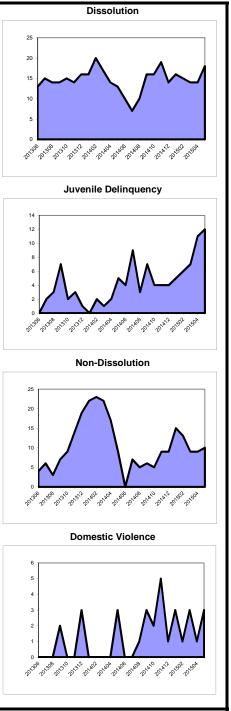

## Overview of Clearance Percent and Backlog Per 100 Monthly Filings July 2014 - June 2015

| Combin     | Combined Trial Courts (Non MCL) Crin |                |         |             |         | Criminal Municipal Appe |     |            |         | al Appeals Post-Con |     |            |         | viction Relief |       |  |
|------------|--------------------------------------|----------------|---------|-------------|---------|-------------------------|-----|------------|---------|---------------------|-----|------------|---------|----------------|-------|--|
|            |                                      | Backlog Per 1  |         | -           |         | Backlog Per             |     |            |         | Backlog Per         |     |            |         | Backlog Pe     |       |  |
| Clearance  | Percent                              | Monthly Filing | gs      | Clearance F | Percent | Monthly Filir           | ngs | Clearance  | Percent | Monthly Fili        | ngs | Clearance  | Percent | Monthly Fil    | lings |  |
| Hunterdon  | 104.3%                               | Salem          | 13      | Gloucester  | 111.1%  | Salem                   | 80  | Cumberland | 176.9%  | Hunterdon           | 0   | Sussex     | 300.0%  | Burlington     | 0     |  |
| Salem      | 102.5%                               | Burlington     | 16      | Hunterdon   | 109.1%  | Hunterdon               | 84  | Sussex     | 144.0%  | Salem               | 0   | Hunterdon  | 180.0%  | Cape May       | 0     |  |
| Gloucester | 102.4%                               | Hudson         | 21      | Morris      | 109.0%  | Burlington              | 90  | Salem      | 142.9%  | Sussex              | 0   | Somerset   | 177.8%  | Salem          | 0     |  |
| Cumberland | 102.0%                               | Camden         | 21      | Salem       | 108.0%  | Atlantic                | 110 | Warren     | 141.7%  | Union               | 35  | Warren     | 150.0%  | Hudson         | 35    |  |
| Bergen     | 101.9%                               | Cumberland     | 26      | Passaic     | 106.6%  | Camden                  | 140 | Mercer     | 135.3%  | Burlington          | 53  | Burlington | 136.4%  | Atlantic       | 100   |  |
| Morris     | 101.7%                               | Gloucester     | 27      | Hudson      | 106.1%  | Bergen                  | 142 | Ocean      | 132.1%  | Passaic             | 72  | Cape May   | 128.6%  | Cumberland     | 126   |  |
| Hudson     | 101.7%                               | Bergen         | 28      | Ocean       | 105.3%  | Monmouth                | 161 | Passaic    | 128.0%  | Morris              | 102 | Atlantic   | 125.0%  | Camden         | 152   |  |
| Ocean      | 101.7%                               | Warren         | 29      | Essex       | 101.8%  | Hudson                  | 172 | Gloucester | 127.6%  | Camden              | 113 | Morris     | 116.7%  | Monmouth       | 156   |  |
| Essex      | 101.7%                               | Atlantic       | 30      | Union       | 101.5%  | Morris                  | 177 | Union      | 120.6%  | Essex               | 138 | Mercer     | 115.8%  | Essex          | 160   |  |
| Monmouth   | 101.6%                               | Passaic        | 31      | Somerset    | 101.1%  | Sussex                  | 177 | Hudson     | 118.8%  | Cape May            | 146 | Union      | 113.2%  | Union          | 176   |  |
| Passaic    | 101.4%                               | Sussex         | 34      | Mercer      | 100.6%  | Warren                  | 199 | Middlesex  | 117.6%  | Atlantic            | 150 | Camden     | 107.9%  | Bergen         | 196   |  |
| Somerset   | 101.3%                               | Middlesex      | 34      | Cumberland  | 98.4%   | Cape May                | 202 | Atlantic   | 117.5%  | Hudson              | 150 | Cumberland | 105.3%  | Morris         | 200   |  |
| Cape May   | 101.2%                               | Union          | 35      | Monmouth    | 98.1%   | Cumberland              | 216 | Morris     | 110.2%  | Gloucester          | 166 | Monmouth   | 98.1%   | Middlesex      | 268   |  |
| Sussex     | 101.2%                               | Hunterdon      | 35      | Bergen      | 96.5%   | Ocean                   | 241 | Essex      | 109.6%  | Monmouth            | 175 | Bergen     | 94.5%   | Gloucester     | 277   |  |
| Camden     | 101.1%                               | Essex          | 36      | Atlantic    | 94.8%   | Gloucester              | 276 | Monmouth   | 105.6%  | Middlesex           | 212 | Gloucester | 92.3%   | Ocean          | 400   |  |
| Union      | 101.1%                               | Somerset       | 37      | Burlington  | 94.3%   | Middlesex               | 285 | Bergen     | 100.0%  | Ocean               | 214 | Essex      | 83.3%   | Somerset       | 400   |  |
| Middlesex  | 101.1%                               | Ocean          | 41      | Cape May    | 93.7%   | Union                   | 306 | Hunterdon  | 100.0%  | Bergen              | 274 | Hudson     | 82.4%   | Mercer         | 474   |  |
| Burlington | 100.6%                               | Cape May       | 42      | Camden      | 92.3%   | Passaic                 | 311 | Somerset   | 96.8%   | Somerset            | 348 | Passaic    | 82.0%   | Passaic        | 480   |  |
| Mercer     | 100.5%                               | Morris         | 43      | Middlesex   | 91.4%   | Mercer                  | 358 | Camden     | 96.2%   | Cumberland          | 369 | Middlesex  | 81.6%   | Hunterdon      | 720   |  |
| Atlantic   | 100.3%                               | Mercer         | 44      | Sussex      | 89.2%   | Somerset                | 380 | Burlington | 91.1%   | Warren              | 400 | Ocean      | 63.9%   | Sussex         | 1,200 |  |
| Warren     | 98.9%                                | Monmouth       | 46      | Warren      | 87.7%   | Essex                   | 409 | Cape May   | 82.9%   | Mercer              | 424 | Salem      | 60.0%   | Warren         | 2,100 |  |
| State      | 101.3%                               | State          | 32      | State       | 99.6%   | State                   | 224 | State      | 112.5%  | State               | 161 | State      | 98.2%   | State          | 215   |  |
| Includin   | g MCL                                | Including MC   | <u></u> |             |         |                         | _   | _          |         |                     |     |            |         |                |       |  |