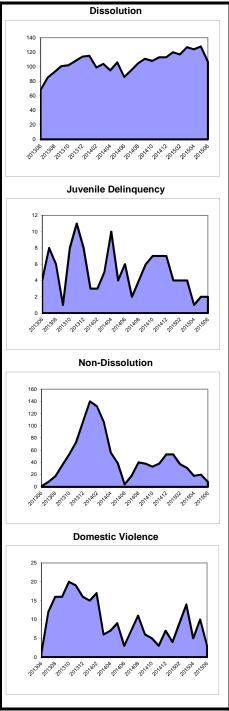

## Overview of Clearance Percent and Backlog Per 100 Monthly Filings July 2014 - June 2015

| Combin     | Combined Trial Courts (Non MCL) Crin |                |         |             |         | Criminal Municipal Appe |     |            |         | al Appeals Post-Con |     |            |         | viction Relief |       |  |
|------------|--------------------------------------|----------------|---------|-------------|---------|-------------------------|-----|------------|---------|---------------------|-----|------------|---------|----------------|-------|--|
|            |                                      | Backlog Per 1  |         | -           |         | Backlog Per             |     |            |         | Backlog Per         |     |            |         | Backlog Pe     |       |  |
| Clearance  | Percent                              | Monthly Filing | gs      | Clearance F | Percent | Monthly Filir           | ngs | Clearance  | Percent | Monthly Fili        | ngs | Clearance  | Percent | Monthly Fil    | lings |  |
| Hunterdon  | 104.3%                               | Salem          | 13      | Gloucester  | 111.1%  | Salem                   | 80  | Cumberland | 176.9%  | Hunterdon           | 0   | Sussex     | 300.0%  | Burlington     | 0     |  |
| Salem      | 102.5%                               | Burlington     | 16      | Hunterdon   | 109.1%  | Hunterdon               | 84  | Sussex     | 144.0%  | Salem               | 0   | Hunterdon  | 180.0%  | Cape May       | 0     |  |
| Gloucester | 102.4%                               | Hudson         | 21      | Morris      | 109.0%  | Burlington              | 90  | Salem      | 142.9%  | Sussex              | 0   | Somerset   | 177.8%  | Salem          | 0     |  |
| Cumberland | 102.0%                               | Camden         | 21      | Salem       | 108.0%  | Atlantic                | 110 | Warren     | 141.7%  | Union               | 35  | Warren     | 150.0%  | Hudson         | 35    |  |
| Bergen     | 101.9%                               | Cumberland     | 26      | Passaic     | 106.6%  | Camden                  | 140 | Mercer     | 135.3%  | Burlington          | 53  | Burlington | 136.4%  | Atlantic       | 100   |  |
| Morris     | 101.7%                               | Gloucester     | 27      | Hudson      | 106.1%  | Bergen                  | 142 | Ocean      | 132.1%  | Passaic             | 72  | Cape May   | 128.6%  | Cumberland     | 126   |  |
| Hudson     | 101.7%                               | Bergen         | 28      | Ocean       | 105.3%  | Monmouth                | 161 | Passaic    | 128.0%  | Morris              | 102 | Atlantic   | 125.0%  | Camden         | 152   |  |
| Ocean      | 101.7%                               | Warren         | 29      | Essex       | 101.8%  | Hudson                  | 172 | Gloucester | 127.6%  | Camden              | 113 | Morris     | 116.7%  | Monmouth       | 156   |  |
| Essex      | 101.7%                               | Atlantic       | 30      | Union       | 101.5%  | Morris                  | 177 | Union      | 120.6%  | Essex               | 138 | Mercer     | 115.8%  | Essex          | 160   |  |
| Monmouth   | 101.6%                               | Passaic        | 31      | Somerset    | 101.1%  | Sussex                  | 177 | Hudson     | 118.8%  | Cape May            | 146 | Union      | 113.2%  | Union          | 176   |  |
| Passaic    | 101.4%                               | Sussex         | 34      | Mercer      | 100.6%  | Warren                  | 199 | Middlesex  | 117.6%  | Atlantic            | 150 | Camden     | 107.9%  | Bergen         | 196   |  |
| Somerset   | 101.3%                               | Middlesex      | 34      | Cumberland  | 98.4%   | Cape May                | 202 | Atlantic   | 117.5%  | Hudson              | 150 | Cumberland | 105.3%  | Morris         | 200   |  |
| Cape May   | 101.2%                               | Union          | 35      | Monmouth    | 98.1%   | Cumberland              | 216 | Morris     | 110.2%  | Gloucester          | 166 | Monmouth   | 98.1%   | Middlesex      | 268   |  |
| Sussex     | 101.2%                               | Hunterdon      | 35      | Bergen      | 96.5%   | Ocean                   | 241 | Essex      | 109.6%  | Monmouth            | 175 | Bergen     | 94.5%   | Gloucester     | 277   |  |
| Camden     | 101.1%                               | Essex          | 36      | Atlantic    | 94.8%   | Gloucester              | 276 | Monmouth   | 105.6%  | Middlesex           | 212 | Gloucester | 92.3%   | Ocean          | 400   |  |
| Union      | 101.1%                               | Somerset       | 37      | Burlington  | 94.3%   | Middlesex               | 285 | Bergen     | 100.0%  | Ocean               | 214 | Essex      | 83.3%   | Somerset       | 400   |  |
| Middlesex  | 101.1%                               | Ocean          | 41      | Cape May    | 93.7%   | Union                   | 306 | Hunterdon  | 100.0%  | Bergen              | 274 | Hudson     | 82.4%   | Mercer         | 474   |  |
| Burlington | 100.6%                               | Cape May       | 42      | Camden      | 92.3%   | Passaic                 | 311 | Somerset   | 96.8%   | Somerset            | 348 | Passaic    | 82.0%   | Passaic        | 480   |  |
| Mercer     | 100.5%                               | Morris         | 43      | Middlesex   | 91.4%   | Mercer                  | 358 | Camden     | 96.2%   | Cumberland          | 369 | Middlesex  | 81.6%   | Hunterdon      | 720   |  |
| Atlantic   | 100.3%                               | Mercer         | 44      | Sussex      | 89.2%   | Somerset                | 380 | Burlington | 91.1%   | Warren              | 400 | Ocean      | 63.9%   | Sussex         | 1,200 |  |
| Warren     | 98.9%                                | Monmouth       | 46      | Warren      | 87.7%   | Essex                   | 409 | Cape May   | 82.9%   | Mercer              | 424 | Salem      | 60.0%   | Warren         | 2,100 |  |
| State      | 101.3%                               | State          | 32      | State       | 99.6%   | State                   | 224 | State      | 112.5%  | State               | 161 | State      | 98.2%   | State          | 215   |  |
| Includin   | g MCL                                | Including MC   | <u></u> |             |         |                         | _   | _          |         |                     |     |            |         |                |       |  |