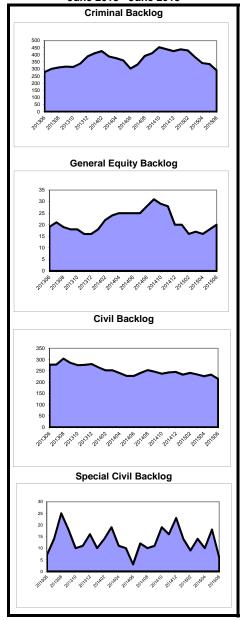

BACKLOG: Number of active pending cases that are not within generally accepted normative case processing time frames. See "Inventory."

BACKLOG PERCENTAGE: Backlog/Active Pending \*100.

BACKLOG/ 100 MONTHLY FILINGS: Backlog/(most recent 12 mnths of filings/12) \* 100

CLEARANCE: Disposed-Added.

CLEARANCE PERCENTAGE: Dispositions/Added \*100.

RESOLVED: Cases disposed or terminated.

INVENTORY: Active pending cases within generally accepted normative case-processing time frames. The following goals are used: