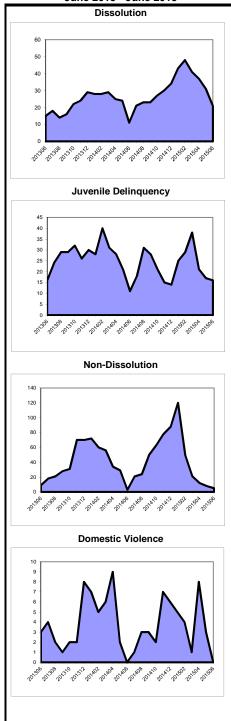

br>20%             | 0<br>-100%    |  |  |
| Family Division - Total percent change                         | 13,273<br>-9%         | 13,540<br>-8% | 267    | 102%    | 1,936<br>-13%        | 97%     | <b>64</b><br>19%  | 3%      | 2,000<br>-12%        |               |  |  |
| Total Combined Trial                                           | 38,741                | 53,182        | 14,441 | 137%    | 6,820                | 55%     |                   | 45%     |                      |               |  |  |
| percent change Total Non MCL percent change                    | -11%<br>36,595<br>-8% | 36,698        | 103    | 100%    | -53%<br>6,782<br>-2% | 88%     | -56%<br>927<br>0% | 12%     | -54%<br>7,709<br>-1% | 30            |  |  |

#### Backlog By Month Atlantic June 2013 - June 2015



## **Caseload Profile** Bergen

Added

2,579

10%

57

55

2%

7%

7%

691

6%

390

8%

70%

2,451

-14%

5,977

-3%

496

2%

12,170 324%

32,472

-14%

271

-4%

18,930

-17%

435

-15%

2,967

9,869

-9%

508

-11%

7%

55,155

12,047

346%

9,047

-8%

21,094

2,691

1,081

-48%

Criminal

percent change

percent change

Post-Convict. Relief

percent change

percent change

General Equity - Total

Contested Foreclosure

Equity (excluding foreclosure)

percent change

percent change

percent change

percent change

percent change

percent change

percent change Special Civil - Total

percent change

Civil Division - Total

percent change

Civil - Multicounty Lit.

percent change

percent change

Civil - Non MCL

Small Claims

Tenancy

Probate

Civil

Civil - Total

Track 1

Track 2