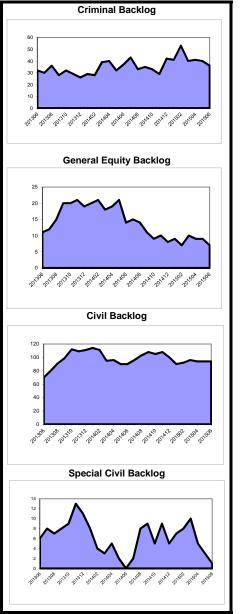

## Overview of Clearance Percent and Backlog Per 100 Monthly Filings July 2014 - June 2015

| Combin     | Combined Trial Courts (Non MCL) Crin |                |         |             |         | Criminal Municipal Appe |     |            |         | al Appeals Post-Con |     |            |         | viction Relief |       |  |
|------------|--------------------------------------|----------------|---------|-------------|---------|-------------------------|-----|------------|---------|---------------------|-----|------------|---------|----------------|-------|--|
|            |                                      | Backlog Per 1  |         | -           |         | Backlog Per             |     |            |         | Backlog Per         |     |            |         | Backlog Pe     |       |  |
| Clearance  | Percent                              | Monthly Filing | gs      | Clearance F | Percent | Monthly Filir           | ngs | Clearance  | Percent | Monthly Fili        | ngs | Clearance  | Percent | Monthly Fil    | lings |  |
| Hunterdon  | 104.3%                               | Salem          | 13      | Gloucester  | 111.1%  | Salem                   | 80  | Cumberland | 176.9%  | Hunterdon           | 0   | Sussex     | 300.0%  | Burlington     | 0     |  |
| Salem      | 102.5%                               | Burlington     | 16      | Hunterdon   | 109.1%  | Hunterdon               | 84  | Sussex     | 144.0%  | Salem               | 0   | Hunterdon  | 180.0%  | Cape May       | 0     |  |
| Gloucester | 102.4%                               | Hudson         | 21      | Morris      | 109.0%  | Burlington              | 90  | Salem      | 142.9%  | Sussex              | 0   | Somerset   | 177.8%  | Salem          | 0     |  |
| Cumberland | 102.0%                               | Camden         | 21      | Salem       | 108.0%  | Atlantic                | 110 | Warren     | 141.7%  | Union               | 35  | Warren     | 150.0%  | Hudson         | 35    |  |
| Bergen     | 101.9%                               | Cumberland     | 26      | Passaic     | 106.6%  | Camden                  | 140 | Mercer     | 135.3%  | Burlington          | 53  | Burlington | 136.4%  | Atlantic       | 100   |  |
| Morris     | 101.7%                               | Gloucester     | 27      | Hudson      | 106.1%  | Bergen                  | 142 | Ocean      | 132.1%  | Passaic             | 72  | Cape May   | 128.6%  | Cumberland     | 126   |  |
| Hudson     | 101.7%                               | Bergen         | 28      | Ocean       | 105.3%  | Monmouth                | 161 | Passaic    | 128.0%  | Morris              | 102 | Atlantic   | 125.0%  | Camden         | 152   |  |
| Ocean      | 101.7%                               | Warren         | 29      | Essex       | 101.8%  | Hudson                  | 172 | Gloucester | 127.6%  | Camden              | 113 | Morris     | 116.7%  | Monmouth       | 156   |  |
| Essex      | 101.7%                               | Atlantic       | 30      | Union       | 101.5%  | Morris                  | 177 | Union      | 120.6%  | Essex               | 138 | Mercer     | 115.8%  | Essex          | 160   |  |
| Monmouth   | 101.6%                               | Passaic        | 31      | Somerset    | 101.1%  | Sussex                  | 177 | Hudson     | 118.8%  | Cape May            | 146 | Union      | 113.2%  | Union          | 176   |  |
| Passaic    | 101.4%                               | Sussex         | 34      | Mercer      | 100.6%  | Warren                  | 199 | Middlesex  | 117.6%  | Atlantic            | 150 | Camden     | 107.9%  | Bergen         | 196   |  |
| Somerset   | 101.3%                               | Middlesex      | 34      | Cumberland  | 98.4%   | Cape May                | 202 | Atlantic   | 117.5%  | Hudson              | 150 | Cumberland | 105.3%  | Morris         | 200   |  |
| Cape May   | 101.2%                               | Union          | 35      | Monmouth    | 98.1%   | Cumberland              | 216 | Morris     | 110.2%  | Gloucester          | 166 | Monmouth   | 98.1%   | Middlesex      | 268   |  |
| Sussex     | 101.2%                               | Hunterdon      | 35      | Bergen      | 96.5%   | Ocean                   | 241 | Essex      | 109.6%  | Monmouth            | 175 | Bergen     | 94.5%   | Gloucester     | 277   |  |
| Camden     | 101.1%                               | Essex          | 36      | Atlantic    | 94.8%   | Gloucester              | 276 | Monmouth   | 105.6%  | Middlesex           | 212 | Gloucester | 92.3%   | Ocean          | 400   |  |
| Union      | 101.1%                               | Somerset       | 37      | Burlington  | 94.3%   | Middlesex               | 285 | Bergen     | 100.0%  | Ocean               | 214 | Essex      | 83.3%   | Somerset       | 400   |  |
| Middlesex  | 101.1%                               | Ocean          | 41      | Cape May    | 93.7%   | Union                   | 306 | Hunterdon  | 100.0%  | Bergen              | 274 | Hudson     | 82.4%   | Mercer         | 474   |  |
| Burlington | 100.6%                               | Cape May       | 42      | Camden      | 92.3%   | Passaic                 | 311 | Somerset   | 96.8%   | Somerset            | 348 | Passaic    | 82.0%   | Passaic        | 480   |  |
| Mercer     | 100.5%                               | Morris         | 43      | Middlesex   | 91.4%   | Mercer                  | 358 | Camden     | 96.2%   | Cumberland          | 369 | Middlesex  | 81.6%   | Hunterdon      | 720   |  |
| Atlantic   | 100.3%                               | Mercer         | 44      | Sussex      | 89.2%   | Somerset                | 380 | Burlington | 91.1%   | Warren              | 400 | Ocean      | 63.9%   | Sussex         | 1,200 |  |
| Warren     | 98.9%                                | Monmouth       | 46      | Warren      | 87.7%   | Essex                   | 409 | Cape May   | 82.9%   | Mercer              | 424 | Salem      | 60.0%   | Warren         | 2,100 |  |
| State      | 101.3%                               | State          | 32      | State       | 99.6%   | State                   | 224 | State      | 112.5%  | State               | 161 | State      | 98.2%   | State          | 215   |  |
| Includin   | g MCL                                | Including MC   | <u></u> |             |         |                         | _   | _          |         |                     |     |            |         |                |       |  |