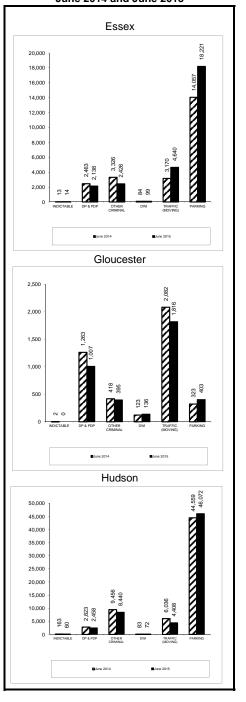

## Overview of Clearance Percent and Backlog Per 100 Monthly Filings July 2014 - June 2015

| Combin     | Combined Trial Courts (Non MCL) Crin |                |         |             |         | Criminal Municipal Appe |     |            |         | al Appeals Post-Con |     |            |         | viction Relief |       |  |
|------------|--------------------------------------|----------------|---------|-------------|---------|-------------------------|-----|------------|---------|---------------------|-----|------------|---------|----------------|-------|--|
|            |                                      | Backlog Per 1  |         | -           |         | Backlog Per             |     |            |         | Backlog Per         |     |            |         | Backlog Pe     |       |  |
| Clearance  | Percent                              | Monthly Filing | gs      | Clearance F | Percent | Monthly Filir           | ngs | Clearance  | Percent | Monthly Fili        | ngs | Clearance  | Percent | Monthly Fil    | lings |  |
| Hunterdon  | 104.3%                               | Salem          | 13      | Gloucester  | 111.1%  | Salem                   | 80  | Cumberland | 176.9%  | Hunterdon           | 0   | Sussex     | 300.0%  | Burlington     | 0     |  |
| Salem      | 102.5%                               | Burlington     | 16      | Hunterdon   | 109.1%  | Hunterdon               | 84  | Sussex     | 144.0%  | Salem               | 0   | Hunterdon  | 180.0%  | Cape May       | 0     |  |
| Gloucester | 102.4%                               | Hudson         | 21      | Morris      | 109.0%  | Burlington              | 90  | Salem      | 142.9%  | Sussex              | 0   | Somerset   | 177.8%  | Salem          | 0     |  |
| Cumberland | 102.0%                               | Camden         | 21      | Salem       | 108.0%  | Atlantic                | 110 | Warren     | 141.7%  | Union               | 35  | Warren     | 150.0%  | Hudson         | 35    |  |
| Bergen     | 101.9%                               | Cumberland     | 26      | Passaic     | 106.6%  | Camden                  | 140 | Mercer     | 135.3%  | Burlington          | 53  | Burlington | 136.4%  | Atlantic       | 100   |  |
| Morris     | 101.7%                               | Gloucester     | 27      | Hudson      | 106.1%  | Bergen                  | 142 | Ocean      | 132.1%  | Passaic             | 72  | Cape May   | 128.6%  | Cumberland     | 126   |  |
| Hudson     | 101.7%                               | Bergen         | 28      | Ocean       | 105.3%  | Monmouth                | 161 | Passaic    | 128.0%  | Morris              | 102 | Atlantic   | 125.0%  | Camden         | 152   |  |
| Ocean      | 101.7%                               | Warren         | 29      | Essex       | 101.8%  | Hudson                  | 172 | Gloucester | 127.6%  | Camden              | 113 | Morris     | 116.7%  | Monmouth       | 156   |  |
| Essex      | 101.7%                               | Atlantic       | 30      | Union       | 101.5%  | Morris                  | 177 | Union      | 120.6%  | Essex               | 138 | Mercer     | 115.8%  | Essex          | 160   |  |
| Monmouth   | 101.6%                               | Passaic        | 31      | Somerset    | 101.1%  | Sussex                  | 177 | Hudson     | 118.8%  | Cape May            | 146 | Union      | 113.2%  | Union          | 176   |  |
| Passaic    | 101.4%                               | Sussex         | 34      | Mercer      | 100.6%  | Warren                  | 199 | Middlesex  | 117.6%  | Atlantic            | 150 | Camden     | 107.9%  | Bergen         | 196   |  |
| Somerset   | 101.3%                               | Middlesex      | 34      | Cumberland  | 98.4%   | Cape May                | 202 | Atlantic   | 117.5%  | Hudson              | 150 | Cumberland | 105.3%  | Morris         | 200   |  |
| Cape May   | 101.2%                               | Union          | 35      | Monmouth    | 98.1%   | Cumberland              | 216 | Morris     | 110.2%  | Gloucester          | 166 | Monmouth   | 98.1%   | Middlesex      | 268   |  |
| Sussex     | 101.2%                               | Hunterdon      | 35      | Bergen      | 96.5%   | Ocean                   | 241 | Essex      | 109.6%  | Monmouth            | 175 | Bergen     | 94.5%   | Gloucester     | 277   |  |
| Camden     | 101.1%                               | Essex          | 36      | Atlantic    | 94.8%   | Gloucester              | 276 | Monmouth   | 105.6%  | Middlesex           | 212 | Gloucester | 92.3%   | Ocean          | 400   |  |
| Union      | 101.1%                               | Somerset       | 37      | Burlington  | 94.3%   | Middlesex               | 285 | Bergen     | 100.0%  | Ocean               | 214 | Essex      | 83.3%   | Somerset       | 400   |  |
| Middlesex  | 101.1%                               | Ocean          | 41      | Cape May    | 93.7%   | Union                   | 306 | Hunterdon  | 100.0%  | Bergen              | 274 | Hudson     | 82.4%   | Mercer         | 474   |  |
| Burlington | 100.6%                               | Cape May       | 42      | Camden      | 92.3%   | Passaic                 | 311 | Somerset   | 96.8%   | Somerset            | 348 | Passaic    | 82.0%   | Passaic        | 480   |  |
| Mercer     | 100.5%                               | Morris         | 43      | Middlesex   | 91.4%   | Mercer                  | 358 | Camden     | 96.2%   | Cumberland          | 369 | Middlesex  | 81.6%   | Hunterdon      | 720   |  |
| Atlantic   | 100.3%                               | Mercer         | 44      | Sussex      | 89.2%   | Somerset                | 380 | Burlington | 91.1%   | Warren              | 400 | Ocean      | 63.9%   | Sussex         | 1,200 |  |
| Warren     | 98.9%                                | Monmouth       | 46      | Warren      | 87.7%   | Essex                   | 409 | Cape May   | 82.9%   | Mercer              | 424 | Salem      | 60.0%   | Warren         | 2,100 |  |
| State      | 101.3%                               | State          | 32      | State       | 99.6%   | State                   | 224 | State      | 112.5%  | State               | 161 | State      | 98.2%   | State          | 215   |  |
| Includin   | g MCL                                | Including MC   | <u></u> |             |         |                         | _   | _          |         |                     |     |            |         |                |       |  |