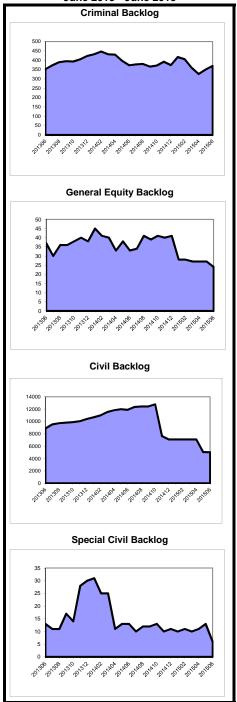

nt change          | 21,343<br>-16% | 35,709<br>53%             | 14,366 | 167%            | 4,042<br>-65%     | 44%     | 5,048<br>-58% | 56%     | 9,090<br>-61% |               |
| Civil                                          |                |                           |        |                 |                   |         |               |         |               |               |

#### Civil - Multicounty Lit. 16,484 14,338 768% 2,146 38 1% 4,564 99% 4,602 2,552 percent change -44% 856% -99% -60% -76% -29% Civil - Non MCL 3,230 3,192 99% 86% 3,162 1% 168 12% -38 2,709 453 14% 2% percent change

NOTE: Multicounty Litigation (MCL) cases (formerly "mass tort") are defined as multicounty litigation and/or centrally managed cases.

#### Backlog By Month Atlantic June 2013 - June 2015



## Caseload Profile Atlantic

July 2014 - June 2015

| July 2014 - June 2015  Clearance Inventory Backlog Active Back |                       |               |        |         |                      |         |                   |         |                      |               |  |  |
|----------------------------------------------------------------|-----------------------|---------------|--------|---------|----------------------|---------|-------------------|---------|----------------------|---------------|--|--|
|                                                                | l                     |               |        |         |                      | ,       |                   |         |                      | Backlog/100   |  |  |
|