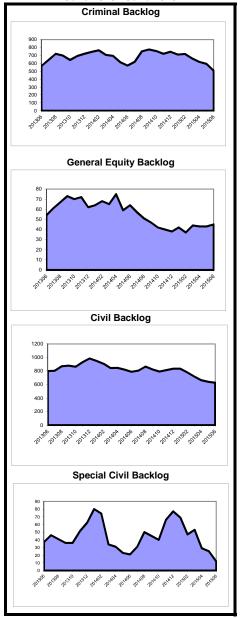

## Overview of Clearance Percent and Backlog Per 100 Monthly Filings July 2014 - June 2015

| Combin     | Combined Trial Courts (Non MCL) Crin |                |         |             |         | Criminal Municipal Appe |     |            |         | al Appeals Post-Con |     |            |         | viction Relief |       |  |
|------------|--------------------------------------|----------------|---------|-------------|---------|-------------------------|-----|------------|---------|---------------------|-----|------------|---------|----------------|-------|--|
|            |                                      | Backlog Per 1  |         | -           |         | Backlog Per             |     |            |         | Backlog Per         |     |            |         | Backlog Pe     |       |  |
| Clearance  | Percent                              | Monthly Filing | gs      | Clearance F | Percent | Monthly Filir           | ngs | Clearance  | Percent | Monthly Fili        | ngs | Clearance  | Percent | Monthly Fil    | lings |  |
| Hunterdon  | 104.3%                               | Salem          | 13      | Gloucester  | 111.1%  | Salem                   | 80  | Cumberland | 176.9%  | Hunterdon           | 0   | Sussex     | 300.0%  | Burlington     | 0     |  |
| Salem      | 102.5%                               | Burlington     | 16      | Hunterdon   | 109.1%  | Hunterdon               | 84  | Sussex     | 144.0%  | Salem               | 0   | Hunterdon  | 180.0%  | Cape May       | 0     |  |
| Gloucester | 102.4%                               | Hudson         | 21      | Morris      | 109.0%  | Burlington              | 90  | Salem      | 142.9%  | Sussex              | 0   | Somerset   | 177.8%  | Salem          | 0     |  |
| Cumberland | 102.0%                               | Camden         | 21      | Salem       | 108.0%  | Atlantic                | 110 | Warren     | 141.7%  | Union               | 35  | Warren     | 150.0%  | Hudson         | 35    |  |
| Bergen     | 101.9%                               | Cumberland     | 26      | Passaic     | 106.6%  | Camden                  | 140 | Mercer     | 135.3%  | Burlington          | 53  | Burlington | 136.4%  | Atlantic       | 100   |  |
| Morris     | 101.7%                               | Gloucester     | 27      | Hudson      | 106.1%  | Bergen                  | 142 | Ocean      | 132.1%  | Passaic             | 72  | Cape May   | 128.6%  | Cumberland     | 126   |  |
| Hudson     | 101.7%                               | Bergen         | 28      | Ocean       | 105.3%  | Monmouth                | 161 | Passaic    | 128.0%  | Morris              | 102 | Atlantic   | 125.0%  | Camden         | 152   |  |
| Ocean      | 101.7%                               | Warren         | 29      | Essex       | 101.8%  | Hudson                  | 172 | Gloucester | 127.6%  | Camden              | 113 | Morris     | 116.7%  | Monmouth       | 156   |  |
| Essex      | 101.7%                               | Atlantic       | 30      | Union       | 101.5%  | Morris                  | 177 | Union      | 120.6%  | Essex               | 138 | Mercer     | 115.8%  | Essex          | 160   |  |
| Monmouth   | 101.6%                               | Passaic        | 31      | Somerset    | 101.1%  | Sussex                  | 177 | Hudson     | 118.8%  | Cape May            | 146 | Union      | 113.2%  | Union          | 176   |  |
| Passaic    | 101.4%                               | Sussex         | 34      | Mercer      | 100.6%  | Warren                  | 199 | Middlesex  | 117.6%  | Atlantic            | 150 | Camden     | 107.9%  | Bergen         | 196   |  |
| Somerset   | 101.3%                               | Middlesex      | 34      | Cumberland  | 98.4%   | Cape May                | 202 | Atlantic   | 117.5%  | Hudson              | 150 | Cumberland | 105.3%  | Morris         | 200   |  |
| Cape May   | 101.2%                               | Union          | 35      | Monmouth    | 98.1%   | Cumberland              | 216 | Morris     | 110.2%  | Gloucester          | 166 | Monmouth   | 98.1%   | Middlesex      | 268   |  |
| Sussex     | 101.2%                               | Hunterdon      | 35      | Bergen      | 96.5%   | Ocean                   | 241 | Essex      | 109.6%  | Monmouth            | 175 | Bergen     | 94.5%   | Gloucester     | 277   |  |
| Camden     | 101.1%                               | Essex          | 36      | Atlantic    | 94.8%   | Gloucester              | 276 | Monmouth   | 105.6%  | Middlesex           | 212 | Gloucester | 92.3%   | Ocean          | 400   |  |
| Union      | 101.1%                               | Somerset       | 37      | Burlington  | 94.3%   | Middlesex               | 285 | Bergen     | 100.0%  | Ocean               | 214 | Essex      | 83.3%   | Somerset       | 400   |  |
| Middlesex  | 101.1%                               | Ocean          | 41      | Cape May    | 93.7%   | Union                   | 306 | Hunterdon  | 100.0%  | Bergen              | 274 | Hudson     | 82.4%   | Mercer         | 474   |  |
| Burlington | 100.6%                               | Cape May       | 42      | Camden      | 92.3%   | Passaic                 | 311 | Somerset   | 96.8%   | Somerset            | 348 | Passaic    | 82.0%   | Passaic        | 480   |  |
| Mercer     | 100.5%                               | Morris         | 43      | Middlesex   | 91.4%   | Mercer                  | 358 | Camden     | 96.2%   | Cumberland          | 369 | Middlesex  | 81.6%   | Hunterdon      | 720   |  |
| Atlantic   | 100.3%                               | Mercer         | 44      | Sussex      | 89.2%   | Somerset                | 380 | Burlington | 91.1%   | Warren              | 400 | Ocean      | 63.9%   | Sussex         | 1,200 |  |
| Warren     | 98.9%                                | Monmouth       | 46      | Warren      | 87.7%   | Essex                   | 409 | Cape May   | 82.9%   | Mercer              | 424 | Salem      | 60.0%   | Warren         | 2,100 |  |
| State      | 101.3%                               | State          | 32      | State       | 99.6%   | State                   | 224 | State      | 112.5%  | State               | 161 | State      | 98.2%   | State          | 215   |  |
| Includin   | g MCL                                | Including MC   | <u></u> |             |         |                         | _   | _          |         |                     |     |            |         |                |       |  |