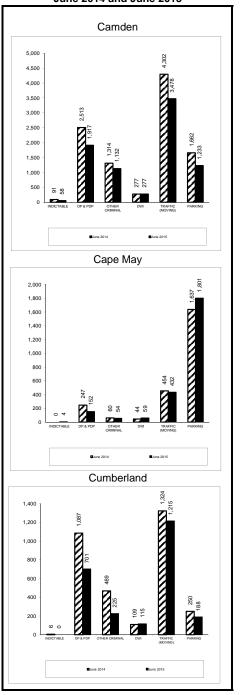

## Overview of Clearance Percent and Backlog Per 100 Monthly Filings July 2014 - June 2015

| Combin     | Combined Trial Courts (Non MCL) Crin |                |         |             |         | Criminal Municipal Appe |     |            |         | al Appeals Post-Con |     |            |         | viction Relief |       |  |
|------------|--------------------------------------|----------------|---------|-------------|---------|-------------------------|-----|------------|---------|---------------------|-----|------------|---------|----------------|-------|--|
|            |                                      | Backlog Per 1  |         | -           |         | Backlog Per             |     |            |         | Backlog Per         |     |            |         | Backlog Pe     |       |  |
| Clearance  | Percent                              | Monthly Filing | gs      | Clearance F | Percent | Monthly Filir           | ngs | Clearance  | Percent | Monthly Fili        | ngs | Clearance  | Percent | Monthly Fil    | lings |  |
| Hunterdon  | 104.3%                               | Salem          | 13      | Gloucester  | 111.1%  | Salem                   | 80  | Cumberland | 176.9%  | Hunterdon           | 0   | Sussex     | 300.0%  | Burlington     | 0     |  |
| Salem      | 102.5%                               | Burlington     | 16      | Hunterdon   | 109.1%  | Hunterdon               | 84  | Sussex     | 144.0%  | Salem               | 0   | Hunterdon  | 180.0%  | Cape May       | 0     |  |
| Gloucester | 102.4%                               | Hudson         | 21      | Morris      | 109.0%  | Burlington              | 90  | Salem      | 142.9%  | Sussex              | 0   | Somerset   | 177.8%  | Salem          | 0     |  |
| Cumberland | 102.0%                               | Camden         | 21      | Salem       | 108.0%  | Atlantic                | 110 | Warren     | 141.7%  | Union               | 35  | Warren     | 150.0%  | Hudson         | 35    |  |
| Bergen     | 101.9%                               | Cumberland     | 26      | Passaic     | 106.6%  | Camden                  | 140 | Mercer     | 135.3%  | Burlington          | 53  | Burlington | 136.4%  | Atlantic       | 100   |  |
| Morris     | 101.7%                               | Gloucester     | 27      | Hudson      | 106.1%  | Bergen                  | 142 | Ocean      | 132.1%  | Passaic             | 72  | Cape May   | 128.6%  | Cumberland     | 126   |  |
| Hudson     | 101.7%                               | Bergen         | 28      | Ocean       | 105.3%  | Monmouth                | 161 | Passaic    | 128.0%  | Morris              | 102 | Atlantic   | 125.0%  | Camden         | 152   |  |
| Ocean      | 101.7%                               | Warren         | 29      | Essex       | 101.8%  | Hudson                  | 172 | Gloucester | 127.6%  | Camden              | 113 | Morris     | 116.7%  | Monmouth       | 156   |  |
| Essex      | 101.7%                               | Atlantic       | 30      | Union       | 101.5%  | Morris                  | 177 | Union      | 120.6%  | Essex               | 138 | Mercer     | 115.8%  | Essex          | 160   |  |
| Monmouth   | 101.6%                               | Passaic        | 31      | Somerset    | 101.1%  | Sussex                  | 177 | Hudson     | 118.8%  | Cape May            | 146 | Union      | 113.2%  | Union          | 176   |  |
| Passaic    | 101.4%                               | Sussex         | 34      | Mercer      | 100.6%  | Warren                  | 199 | Middlesex  | 117.6%  | Atlantic            | 150 | Camden     | 107.9%  | Bergen         | 196   |  |
| Somerset   | 101.3%                               | Middlesex      | 34      | Cumberland  | 98.4%   | Cape May                | 202 | Atlantic   | 117.5%  | Hudson              | 150 | Cumberland | 105.3%  | Morris         | 200   |  |
| Cape May   | 101.2%                               | Union          | 35      | Monmouth    | 98.1%   | Cumberland              | 216 | Morris     | 110.2%  | Gloucester          | 166 | Monmouth   | 98.1%   | Middlesex      | 268   |  |
| Sussex     | 101.2%                               | Hunterdon      | 35      | Bergen      | 96.5%   | Ocean                   | 241 | Essex      | 109.6%  | Monmouth            | 175 | Bergen     | 94.5%   | Gloucester     | 277   |  |
| Camden     | 101.1%                               | Essex          | 36      | Atlantic    | 94.8%   | Gloucester              | 276 | Monmouth   | 105.6%  | Middlesex           | 212 | Gloucester | 92.3%   | Ocean          | 400   |  |
| Union      | 101.1%                               | Somerset       | 37      | Burlington  | 94.3%   | Middlesex               | 285 | Bergen     | 100.0%  | Ocean               | 214 | Essex      | 83.3%   | Somerset       | 400   |  |
| Middlesex  | 101.1%                               | Ocean          | 41      | Cape May    | 93.7%   | Union                   | 306 | Hunterdon  | 100.0%  | Bergen              | 274 | Hudson     | 82.4%   | Mercer         | 474   |  |
| Burlington | 100.6%                               | Cape May       | 42      | Camden      | 92.3%   | Passaic                 | 311 | Somerset   | 96.8%   | Somerset            | 348 | Passaic    | 82.0%   | Passaic        | 480   |  |
| Mercer     | 100.5%                               | Morris         | 43      | Middlesex   | 91.4%   | Mercer                  | 358 | Camden     | 96.2%   | Cumberland          | 369 | Middlesex  | 81.6%   | Hunterdon      | 720   |  |
| Atlantic   | 100.3%                               | Mercer         | 44      | Sussex      | 89.2%   | Somerset                | 380 | Burlington | 91.1%   | Warren              | 400 | Ocean      | 63.9%   | Sussex         | 1,200 |  |
| Warren     | 98.9%                                | Monmouth       | 46      | Warren      | 87.7%   | Essex                   | 409 | Cape May   | 82.9%   | Mercer              | 424 | Salem      | 60.0%   | Warren         | 2,100 |  |
| State      | 101.3%                               | State          | 32      | State       | 99.6%   | State                   | 224 | State      | 112.5%  | State               | 161 | State      | 98.2%   | State          | 215   |  |
| Includin   | g MCL                                | Including MC   | <u></u> |             |         |                         | _   | _          |         |                     |     |            |         |                |       |  |