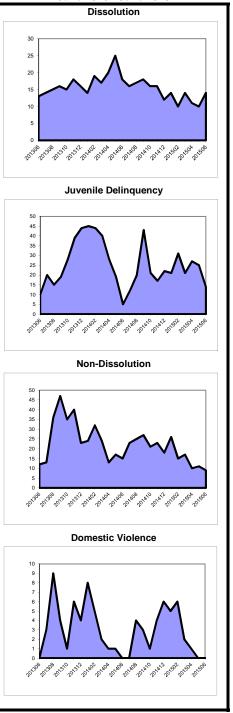

DELINQUENCY-NEW: Includes juvenile delinquency cases reported as new/not previously adjudicated.

DELINQUENCY-PREV. ADJUD: Includes previously adjudicated juvenile delinquency cases.

DISSOLUTION-NEW: Includes dissolution cases reported as new/pre-judgment.

DISSOLUTION-REOPENED: Includes dissolution cases reported as reopened/post-judgment.

DOMESTIC V-NEW: Includes domestic violence cases reported as new/TRO extended.

DOMESTIC V-REOPENED: Includes domestic violence cases reported as reopened/post-judgment.

JUV/FAM CRISIS PETITION: Juvenile/Family Crisis Petitions.

MCL: Multicounty Litigation (formerly "mass tort")

NON-DISSOL.-NEW: Includes non-dissolution cases reported as new/ previously dismissed.

NON-DISSOL.-REOPENED: Includes non-dissolution cases reported as reopened/post-disposition.