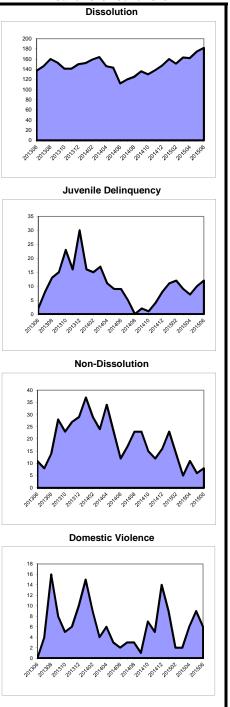

DELINQUENCY-NEW: Includes juvenile delinquency cases reported as new/not previously adjudicated.

DELINQUENCY-PREV. ADJUD: Includes previously adjudicated juvenile delinquency cases.

DISSOLUTION-NEW: Includes dissolution cases reported as new/pre-judgment.

DISSOLUTION-REOPENED: Includes dissolution cases reported as reopened/post-judgment.

DOMESTIC V-NEW: Includes domestic violence cases reported as new/TRO extended.

DOMESTIC V-REOPENED: Includes domestic violence cases reported as reopened/post-judgment.

JUV/FAM CRISIS PETITION: Juvenile/Family Crisis Petitions.

MCL: Multicounty Litigation (formerly "mass tort")

NON-DISSOL.-NEW: Includes non-dissolution cases reported as new/ previously dismissed.

NON-DISSOL.-REOPENED: Includes non-dissolution cases reported as reopened/post-disposition.