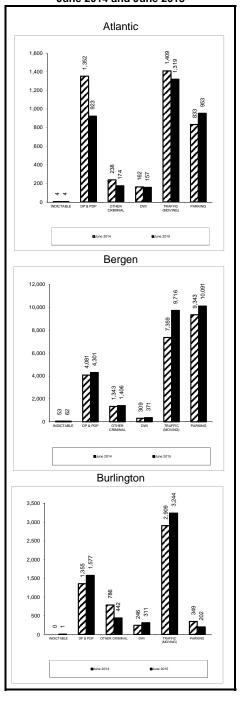

## Overview of Clearance Percent and Backlog Per 100 Monthly Filings July 2014 - June 2015

| Combin     | Combined Trial Courts (Non MCL) Crin |                |         |             |         | Criminal Municipal Appe |     |            |         | al Appeals Post-Con |     |            |         | viction Relief |       |  |
|------------|--------------------------------------|----------------|---------|-------------|---------|-------------------------|-----|------------|---------|---------------------|-----|------------|---------|----------------|-------|--|
|            |                                      | Backlog Per 1  |         | -           |         | Backlog Per             |     |            |         | Backlog Per         |     |            |         | Backlog Pe     |       |  |
| Clearance  | Percent                              | Monthly Filing | gs      | Clearance F | Percent | Monthly Filir           | ngs | Clearance  | Percent | Monthly Fili        | ngs | Clearance  | Percent | Monthly Fil    | lings |  |
| Hunterdon  | 104.3%                               | Salem          | 13      | Gloucester  | 111.1%  | Salem                   | 80  | Cumberland | 176.9%  | Hunterdon           | 0   | Sussex     | 300.0%  | Burlington     | 0     |  |
| Salem      | 102.5%                               | Burlington     | 16      | Hunterdon   | 109.1%  | Hunterdon               | 84  | Sussex     | 144.0%  | Salem               | 0   | Hunterdon  | 180.0%  | Cape May       | 0     |  |
| Gloucester | 102.4%                               | Hudson         | 21      | Morris      | 109.0%  | Burlington              | 90  | Salem      | 142.9%  | Sussex              | 0   | Somerset   | 177.8%  | Salem          | 0     |  |
| Cumberland | 102.0%                               | Camden         | 21      | Salem       | 108.0%  | Atlantic                | 110 | Warren     | 141.7%  | Union               | 35  | Warren     | 150.0%  | Hudson         | 35    |  |
| Bergen     | 101.9%                               | Cumberland     | 26      | Passaic     | 106.6%  | Camden                  | 140 | Mercer     | 135.3%  | Burlington          | 53  | Burlington | 136.4%  | Atlantic       | 100   |  |
| Morris     | 101.7%                               | Gloucester     | 27      | Hudson      | 106.1%  | Bergen                  | 142 | Ocean      | 132.1%  | Passaic             | 72  | Cape May   | 128.6%  | Cumberland     | 126   |  |
| Hudson     | 101.7%                               | Bergen         | 28      | Ocean       | 105.3%  | Monmouth                | 161 | Passaic    | 128.0%  | Morris              | 102 | Atlantic   | 125.0%  | Camden         | 152   |  |
| Ocean      | 101.7%                               | Warren         | 29      | Essex       | 101.8%  | Hudson                  | 172 | Gloucester | 127.6%  | Camden              | 113 | Morris     | 116.7%  | Monmouth       | 156   |  |
| Essex      | 101.7%                               | Atlantic       | 30      | Union       | 101.5%  | Morris                  | 177 | Union      | 120.6%  | Essex               | 138 | Mercer     | 115.8%  | Essex          | 160   |  |
| Monmouth   | 101.6%                               | Passaic        | 31      | Somerset    | 101.1%  | Sussex                  | 177 | Hudson     | 118.8%  | Cape May            | 146 | Union      | 113.2%  | Union          | 176   |  |
| Passaic    | 101.4%                               | Sussex         | 34      | Mercer      | 100.6%  | Warren                  | 199 | Middlesex  | 117.6%  | Atlantic            | 150 | Camden     | 107.9%  | Bergen         | 196   |  |
| Somerset   | 101.3%                               | Middlesex      | 34      | Cumberland  | 98.4%   | Cape May                | 202 | Atlantic   | 117.5%  | Hudson              | 150 | Cumberland | 105.3%  | Morris         | 200   |  |
| Cape May   | 101.2%                               | Union          | 35      | Monmouth    | 98.1%   | Cumberland              | 216 | Morris     | 110.2%  | Gloucester          | 166 | Monmouth   | 98.1%   | Middlesex      | 268   |  |
| Sussex     | 101.2%                               | Hunterdon      | 35      | Bergen      | 96.5%   | Ocean                   | 241 | Essex      | 109.6%  | Monmouth            | 175 | Bergen     | 94.5%   | Gloucester     | 277   |  |
| Camden     | 101.1%                               | Essex          | 36      | Atlantic    | 94.8%   | Gloucester              | 276 | Monmouth   | 105.6%  | Middlesex           | 212 | Gloucester | 92.3%   | Ocean          | 400   |  |
| Union      | 101.1%                               | Somerset       | 37      | Burlington  | 94.3%   | Middlesex               | 285 | Bergen     | 100.0%  | Ocean               | 214 | Essex      | 83.3%   | Somerset       | 400   |  |
| Middlesex  | 101.1%                               | Ocean          | 41      | Cape May    | 93.7%   | Union                   | 306 | Hunterdon  | 100.0%  | Bergen              | 274 | Hudson     | 82.4%   | Mercer         | 474   |  |
| Burlington | 100.6%                               | Cape May       | 42      | Camden      | 92.3%   | Passaic                 | 311 | Somerset   | 96.8%   | Somerset            | 348 | Passaic    | 82.0%   | Passaic        | 480   |  |
| Mercer     | 100.5%                               | Morris         | 43      | Middlesex   | 91.4%   | Mercer                  | 358 | Camden     | 96.2%   | Cumberland          | 369 | Middlesex  | 81.6%   | Hunterdon      | 720   |  |
| Atlantic   | 100.3%                               | Mercer         | 44      | Sussex      | 89.2%   | Somerset                | 380 | Burlington | 91.1%   | Warren              | 400 | Ocean      | 63.9%   | Sussex         | 1,200 |  |
| Warren     | 98.9%                                | Monmouth       | 46      | Warren      | 87.7%   | Essex                   | 409 | Cape May   | 82.9%   | Mercer              | 424 | Salem      | 60.0%   | Warren         | 2,100 |  |
| State      | 101.3%                               | State          | 32      | State       | 99.6%   | State                   | 224 | State      | 112.5%  | State               | 161 | State      | 98.2%   | State          | 215   |  |
| Includin   | g MCL                                | Including MC   | <u></u> |             |         |                         | _   | _          |         |                     |     |            |         |                |       |  |