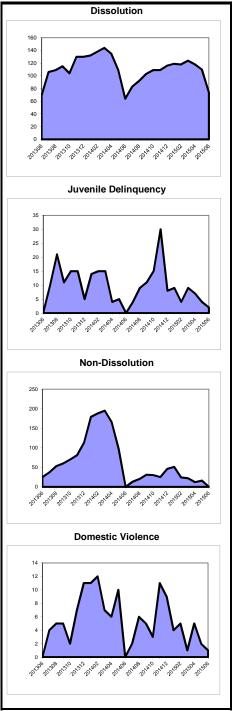

0<br>-39%    | 0             |
| Crim/Q-C - DV Contempt<br>percent change     | 333<br>5%     |                    | 3      | 101%    | 12<br>-56%    | 100%    | 0                | 0%      | 12<br>-56%    |               |
| Crim/Q-C - Weapons & Other<br>percent change | 118<br>-18%   |                    | 10     | 108%    | 8<br>33%      | 100%    | 0                | 0%      | 8<br>33%      | 0             |
| Family Division - Total percent change       | 18,599<br>12% |                    | 310    | 102%    | 2,629<br>-11% | 96%     | 96<br>-1%        | 4%      | 2,725<br>-10% | 6<br>-11%     |
| Combined Trial Courts Total percent change   | 41,855<br>0%  |                    | 240    | 101%    | 7,142<br>-3%  | 93%     | 541<br>0%        | 7%      | 7,683<br>-3%  | 16<br>0%      |



## Caseload Profile Camden

July 2014 - June 2015

|                                               |                     |                    | Clear  | ance    | Inver         | ntory   | Bac         | klog    | Active        | Backlog/100   |
|-----------------------------------------------|---------------------|--------------------|--------|---------|---------------|---------|-------------|---------|---------------|---------------|
|                                               | Added               | Resolved           | number | percent | number        | percent | number      | percent | Pending       | Mthly Filings |
| Criminal percent change                       | 4,745<br>14%        | 4,380<br>5%        | -365   | 92%     | 950<br>30%    | 63%     | 552<br>23%  | 37%     | 1,5