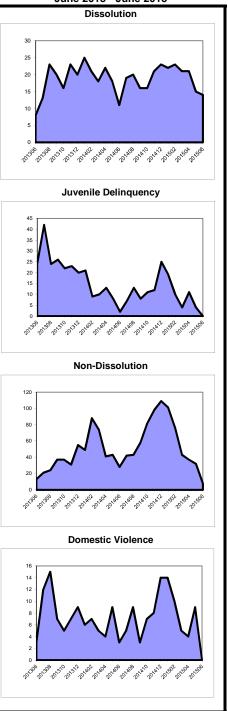

## Overview of Clearance Percent and Backlog Per 100 Monthly Filings July 2014 - June 2015

| Combin     | Combined Trial Courts (Non MCL) Crin |                |         |             |         | Criminal Municipal Appe |     |            |         | al Appeals Post-Con |     |            |         | viction Relief |       |  |
|------------|--------------------------------------|----------------|---------|-------------|---------|-------------------------|-----|------------|---------|---------------------|-----|------------|---------|----------------|-------|--|
|            |                                      | Backlog Per 1  |         | -           |         | Backlog Per             |     |            |         | Backlog Per         |     |            |         | Backlog Pe     |       |  |
| Clearance  | Percent                              | Monthly Filing | gs      | Clearance F | Percent | Monthly Filir           | ngs | Clearance  | Percent | Monthly Fili        | ngs | Clearance  | Percent | Monthly Fil    | lings |  |
| Hunterdon  | 104.3%                               | Salem          | 13      | Gloucester  | 111.1%  | Salem                   | 80  | Cumberland | 176.9%  | Hunterdon           | 0   | Sussex     | 300.0%  | Burlington     | 0     |  |
| Salem      | 102.5%                               | Burlington     | 16      | Hunterdon   | 109.1%  | Hunterdon               | 84  | Sussex     | 144.0%  | Salem               | 0   | Hunterdon  | 180.0%  | Cape May       | 0     |  |
| Gloucester | 102.4%                               | Hudson         | 21      | Morris      | 109.0%  | Burlington              | 90  | Salem      | 142.9%  | Sussex              | 0   | Somerset   | 177.8%  | Salem          | 0     |  |
| Cumberland | 102.0%                               | Camden         | 21      | Salem       | 108.0%  | Atlantic                | 110 | Warren     | 141.7%  | Union               | 35  | Warren     | 150.0%  | Hudson         | 35    |  |
| Bergen     | 101.9%                               | Cumberland     | 26      | Passaic     | 106.6%  | Camden                  | 140 | Mercer     | 135.3%  | Burlington          | 53  | Burlington | 136.4%  | Atlantic       | 100   |  |
| Morris     | 101.7%                               | Gloucester     | 27      | Hudson      | 106.1%  | Bergen                  | 142 | Ocean      | 132.1%  | Passaic             | 72  | Cape May   | 128.6%  | Cumberland     | 126   |  |
| Hudson     | 101.7%                               | Bergen         | 28      | Ocean       | 105.3%  | Monmouth                | 161 | Passaic    | 128.0%  | Morris              | 102 | Atlantic   | 125.0%  | Camden         | 152   |  |
| Ocean      | 101.7%                               | Warren         | 29      | Essex       | 101.8%  | Hudson                  | 172 | Gloucester | 127.6%  | Camden              | 113 | Morris     | 116.7%  | Monmouth       | 156   |  |
| Essex      | 101.7%                               | Atlantic       | 30      | Union       | 101.5%  | Morris                  | 177 | Union      | 120.6%  | Essex               | 138 | Mercer     | 115.8%  | Essex          | 160   |  |
| Monmouth   | 101.6%                               | Passaic        | 31      | Somerset    | 101.1%  | Sussex                  | 177 | Hudson     | 118.8%  | Cape May            | 146 | Union      | 113.2%  | Union          | 176   |  |
| Passaic    | 101.4%                               | Sussex         | 34      | Mercer      | 100.6%  | Warren                  | 199 | Middlesex  | 117.6%  | Atlantic            | 150 | Camden     | 107.9%  | Bergen         | 196   |  |
| Somerset   | 101.3%                               | Middlesex      | 34      | Cumberland  | 98.4%   | Cape May                | 202 | Atlantic   | 117.5%  | Hudson              | 150 | Cumberland | 105.3%  | Morris         | 200   |  |
| Cape May   | 101.2%                               | Union          | 35      | Monmouth    | 98.1%   | Cumberland              | 216 | Morris     | 110.2%  | Gloucester          | 166 | Monmouth   | 98.1%   | Middlesex      | 268   |  |
| Sussex     | 101.2%                               | Hunterdon      | 35      | Bergen      | 96.5%   | Ocean                   | 241 | Essex      | 109.6%  | Monmouth            | 175 | Bergen     | 94.5%   | Gloucester     | 277   |  |
| Camden     | 101.1%                               | Essex          | 36      | Atlantic    | 94.8%   | Gloucester              | 276 | Monmouth   | 105.6%  | Middlesex           | 212 | Gloucester | 92.3%   | Ocean          | 400   |  |
| Union      | 101.1%                               | Somerset       | 37      | Burlington  | 94.3%   | Middlesex               | 285 | Bergen     | 100.0%  | Ocean               | 214 | Essex      | 83.3%   | Somerset       | 400   |  |
| Middlesex  | 101.1%                               | Ocean          | 41      | Cape May    | 93.7%   | Union                   | 306 | Hunterdon  | 100.0%  | Bergen              | 274 | Hudson     | 82.4%   | Mercer         | 474   |  |
| Burlington | 100.6%                               | Cape May       | 42      | Camden      | 92.3%   | Passaic                 | 311 | Somerset   | 96.8%   | Somerset            | 348 | Passaic    | 82.0%   | Passaic        | 480   |  |
| Mercer     | 100.5%                               | Morris         | 43      | Middlesex   | 91.4%   | Mercer                  | 358 | Camden     | 96.2%   | Cumberland          | 369 | Middlesex  | 81.6%   | Hunterdon      | 720   |  |
| Atlantic   | 100.3%                               | Mercer         | 44      | Sussex      | 89.2%   | Somerset                | 380 | Burlington | 91.1%   | Warren              | 400 | Ocean      | 63.9%   | Sussex         | 1,200 |  |
| Warren     | 98.9%                                | Monmouth       | 46      | Warren      | 87.7%   | Essex                   | 409 | Cape May   | 82.9%   | Mercer              | 424 | Salem      | 60.0%   | Warren         | 2,100 |  |
| State      | 101.3%                               | State          | 32      | State       | 99.6%   | State                   | 224 | State      | 112.5%  | State               | 161 | State      | 98.2%   | State          | 215   |  |
| Includin   | g MCL                                | Including MC   | <u></u> |             |         |                         | _   | _          |         |                     |     |            |         |                |       |  |