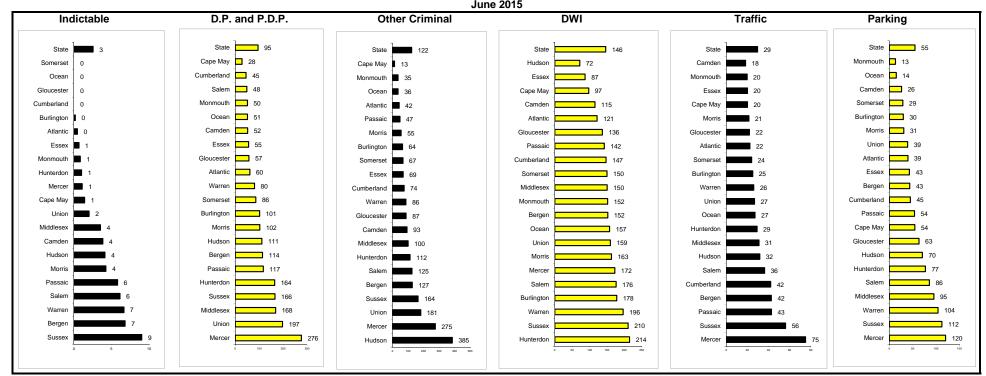

72      | 100%         | 3,968<br>-1%    | 50%     | 3,953<br>5%    | 50%     | 7,921<br>2%     | 146<br>5%     |
| Traffic percent change          | 2,631,112<br>-8% | 2,682,746<br>-6% | 51,634  | 102%         | 203,632         | 76%     | 64,457<br>-4%  | 24%     | 268,089<br>-18% |               |
| Parking percent change          | 2,412,500<br>2%  | 2,403,271<br>1%  | -9,229  | 100%         | 199,638<br>-1%  | 65%     | 109,734<br>6%  | 35%     | 309,372<br>2%   | 55<br>4%      |
| State Total percent change      | 5,905,519<br>-3% | 5,904,919<br>-2% |         | 100%         | 459,515<br>-21% | 66%     | 234,147<br>-1% | 34%     | 693,662<br>-8%  |               |

#### Municipal Court Backlog June 2014 and June 2015



#### Municipal Court Backlog Per 100 Monthly Filings June 2015



# Probation Profile Adult Supervision and Collections Only / Community Service Only (CSAC) June 2015

| Askal Clears Askal Askal Clears Askal Askal Clears Askal Askal Clears Askal Clear Askal Cle |                                           |          |        |            |        |          |            |       | Jun   | e 2015 |           |        |           |          |        |       |         |       |          |        |       |        |        |
|---------------------------------------------------------------------------------------------------------------------------------------------------------------------------------------------------------------------------------------------------------------------------------------------------------------------------------------------------