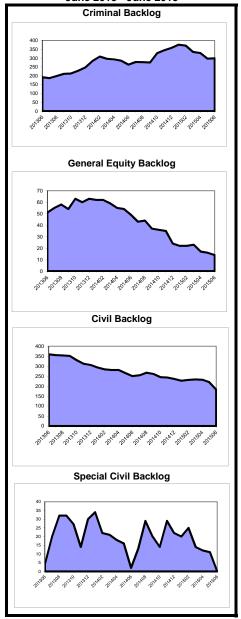

## Overview of Clearance Percent and Backlog Per 100 Monthly Filings July 2014 - June 2015

| Combin     | Combined Trial Courts (Non MCL) Crin |                |         |             |         | Criminal Municipal Appe |     |            |         | al Appeals Post-Con |     |            |         | viction Relief |       |  |
|------------|--------------------------------------|----------------|---------|-------------|---------|-------------------------|-----|------------|---------|---------------------|-----|------------|---------|----------------|-------|--|
|            |                                      | Backlog Per 1  |         | -           |         | Backlog Per             |     |            |         | Backlog Per         |     |            |         | Backlog Pe     |       |  |
| Clearance  | Percent                              | Monthly Filing | gs      | Clearance F | Percent | Monthly Filir           | ngs | Clearance  | Percent | Monthly Fili        | ngs | Clearance  | Percent | Monthly Fil    | lings |  |
| Hunterdon  | 104.3%                               | Salem          | 13      | Gloucester  | 111.1%  | Salem                   | 80  | Cumberland | 176.9%  | Hunterdon           | 0   | Sussex     | 300.0%  | Burlington     | 0     |  |
| Salem      | 102.5%                               | Burlington     | 16      | Hunterdon   | 109.1%  | Hunterdon               | 84  | Sussex     | 144.0%  | Salem               | 0   | Hunterdon  | 180.0%  | Cape May       | 0     |  |
| Gloucester | 102.4%                               | Hudson         | 21      | Morris      | 109.0%  | Burlington              | 90  | Salem      | 142.9%  | Sussex              | 0   | Somerset   | 177.8%  | Salem          | 0     |  |
| Cumberland | 102.0%                               | Camden         | 21      | Salem       | 108.0%  | Atlantic                | 110 | Warren     | 141.7%  | Union               | 35  | Warren     | 150.0%  | Hudson         | 35    |  |
| Bergen     | 101.9%                               | Cumberland     | 26      | Passaic     | 106.6%  | Camden                  | 140 | Mercer     | 135.3%  | Burlington          | 53  | Burlington | 136.4%  | Atlantic       | 100   |  |
| Morris     | 101.7%                               | Gloucester     | 27      | Hudson      | 106.1%  | Bergen                  | 142 | Ocean      | 132.1%  | Passaic             | 72  | Cape May   | 128.6%  | Cumberland     | 126   |  |
| Hudson     | 101.7%                               | Bergen         | 28      | Ocean       | 105.3%  | Monmouth                | 161 | Passaic    | 128.0%  | Morris              | 102 | Atlantic   | 125.0%  | Camden         | 152   |  |
| Ocean      | 101.7%                               | Warren         | 29      | Essex       | 101.8%  | Hudson                  | 172 | Gloucester | 127.6%  | Camden              | 113 | Morris     | 116.7%  | Monmouth       | 156   |  |
| Essex      | 101.7%                               | Atlantic       | 30      | Union       | 101.5%  | Morris                  | 177 | Union      | 120.6%  | Essex               | 138 | Mercer     | 115.8%  | Essex          | 160   |  |
| Monmouth   | 101.6%                               | Passaic        | 31      | Somerset    | 101.1%  | Sussex                  | 177 | Hudson     | 118.8%  | Cape May            | 146 | Union      | 113.2%  | Union          | 176   |  |
| Passaic    | 101.4%                               | Sussex         | 34      | Mercer      | 100.6%  | Warren                  | 199 | Middlesex  | 117.6%  | Atlantic            | 150 | Camden     | 107.9%  | Bergen         | 196   |  |
| Somerset   | 101.3%                               | Middlesex      | 34      | Cumberland  | 98.4%   | Cape May                | 202 | Atlantic   | 117.5%  | Hudson              | 150 | Cumberland | 105.3%  | Morris         | 200   |  |
| Cape May   | 101.2%                               | Union          | 35      | Monmouth    | 98.1%   | Cumberland              | 216 | Morris     | 110.2%  | Gloucester          | 166 | Monmouth   | 98.1%   | Middlesex      | 268   |  |
| Sussex     | 101.2%                               | Hunterdon      | 35      | Bergen      | 96.5%   | Ocean                   | 241 | Essex      | 109.6%  | Monmouth            | 175 | Bergen     | 94.5%   | Gloucester     | 277   |  |
| Camden     | 101.1%                               | Essex          | 36      | Atlantic    | 94.8%   | Gloucester              | 276 | Monmouth   | 105.6%  | Middlesex           | 212 | Gloucester | 92.3%   | Ocean          | 400   |  |
| Union      | 101.1%                               | Somerset       | 37      | Burlington  | 94.3%   | Middlesex               | 285 | Bergen     | 100.0%  | Ocean               | 214 | Essex      | 83.3%   | Somerset       | 400   |  |
| Middlesex  | 101.1%                               | Ocean          | 41      | Cape May    | 93.7%   | Union                   | 306 | Hunterdon  | 100.0%  | Bergen              | 274 | Hudson     | 82.4%   | Mercer         | 474   |  |
| Burlington | 100.6%                               | Cape May       | 42      | Camden      | 92.3%   | Passaic                 | 311 | Somerset   | 96.8%   | Somerset            | 348 | Passaic    | 82.0%   | Passaic        | 480   |  |
| Mercer     | 100.5%                               | Morris         | 43      | Middlesex   | 91.4%   | Mercer                  | 358 | Camden     | 96.2%   | Cumberland          | 369 | Middlesex  | 81.6%   | Hunterdon      | 720   |  |
| Atlantic   | 100.3%                               | Mercer         | 44      | Sussex      | 89.2%   | Somerset                | 380 | Burlington | 91.1%   | Warren              | 400 | Ocean      | 63.9%   | Sussex         | 1,200 |  |
| Warren     | 98.9%                                | Monmouth       | 46      | Warren      | 87.7%   | Essex                   | 409 | Cape May   | 82.9%   | Mercer              | 424 | Salem      | 60.0%   | Warren         | 2,100 |  |
| State      | 101.3%                               | State          | 32      | State       | 99.6%   | State                   | 224 | State      | 112.5%  | State               | 161 | State      | 98.2%   | State          | 215   |  |
| Includin   | g MCL                                | Including MC   | <u></u> |             |         |                         | _   | _          |         |                     |     |            |         |                |       |  |