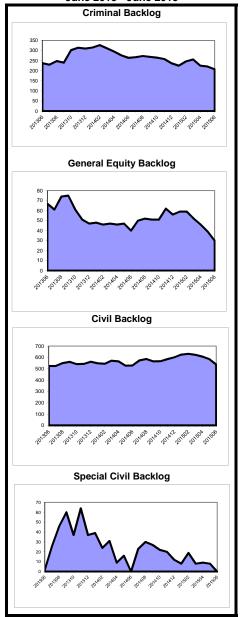

## Overview of Clearance Percent and Backlog Per 100 Monthly Filings July 2014 - June 2015

| Combin     | Combined Trial Courts (Non MCL) Crin |                |         |             |         | Criminal Municipal Appe |     |            |         | al Appeals Post-Con |     |            |         | viction Relief |       |  |
|------------|--------------------------------------|----------------|---------|-------------|---------|-------------------------|-----|------------|---------|---------------------|-----|------------|---------|----------------|-------|--|
|            |                                      | Backlog Per 1  |         | -           |         | Backlog Per             |     |            |         | Backlog Per         |     |            |         | Backlog Pe     |       |  |
| Clearance  | Percent                              | Monthly Filing | gs      | Clearance F | Percent | Monthly Filir           | ngs | Clearance  | Percent | Monthly Fili        | ngs | Clearance  | Percent | Monthly Fil    | lings |  |
| Hunterdon  | 104.3%                               | Salem          | 13      | Gloucester  | 111.1%  | Salem                   | 80  | Cumberland | 176.9%  | Hunterdon           | 0   | Sussex     | 300.0%  | Burlington     | 0     |  |
| Salem      | 102.5%                               | Burlington     | 16      | Hunterdon   | 109.1%  | Hunterdon               | 84  | Sussex     | 144.0%  | Salem               | 0   | Hunterdon  | 180.0%  | Cape May       | 0     |  |
| Gloucester | 102.4%                               | Hudson         | 21      | Morris      | 109.0%  | Burlington              | 90  | Salem      | 142.9%  | Sussex              | 0   | Somerset   | 177.8%  | Salem          | 0     |  |
| Cumberland | 102.0%                               | Camden         | 21      | Salem       | 108.0%  | Atlantic                | 110 | Warren     | 141.7%  | Union               | 35  | Warren     | 150.0%  | Hudson         | 35    |  |
| Bergen     | 101.9%                               | Cumberland     | 26      | Passaic     | 106.6%  | Camden                  | 140 | Mercer     | 135.3%  | Burlington          | 53  | Burlington | 136.4%  | Atlantic       | 100   |  |
| Morris     | 101.7%                               | Gloucester     | 27      | Hudson      | 106.1%  | Bergen                  | 142 | Ocean      | 132.1%  | Passaic             | 72  | Cape May   | 128.6%  | Cumberland     | 126   |  |
| Hudson     | 101.7%                               | Bergen         | 28      | Ocean       | 105.3%  | Monmouth                | 161 | Passaic    | 128.0%  | Morris              | 102 | Atlantic   | 125.0%  | Camden         | 152   |  |
| Ocean      | 101.7%                               | Warren         | 29      | Essex       | 101.8%  | Hudson                  | 172 | Gloucester | 127.6%  | Camden              | 113 | Morris     | 116.7%  | Monmouth       | 156   |  |
| Essex      | 101.7%                               | Atlantic       | 30      | Union       | 101.5%  | Morris                  | 177 | Union      | 120.6%  | Essex               | 138 | Mercer     | 115.8%  | Essex          | 160   |  |
| Monmouth   | 101.6%                               | Passaic        | 31      | Somerset    | 101.1%  | Sussex                  | 177 | Hudson     | 118.8%  | Cape May            | 146 | Union      | 113.2%  | Union          | 176   |  |
| Passaic    | 101.4%                               | Sussex         | 34      | Mercer      | 100.6%  | Warren                  | 199 | Middlesex  | 117.6%  | Atlantic            | 150 | Camden     | 107.9%  | Bergen         | 196   |  |
| Somerset   | 101.3%                               | Middlesex      | 34      | Cumberland  | 98.4%   | Cape May                | 202 | Atlantic   | 117.5%  | Hudson              | 150 | Cumberland | 105.3%  | Morris         | 200   |  |
| Cape May   | 101.2%                               | Union          | 35      | Monmouth    | 98.1%   | Cumberland              | 216 | Morris     | 110.2%  | Gloucester          | 166 | Monmouth   | 98.1%   | Middlesex      | 268   |  |
| Sussex     | 101.2%                               | Hunterdon      | 35      | Bergen      | 96.5%   | Ocean                   | 241 | Essex      | 109.6%  | Monmouth            | 175 | Bergen     | 94.5%   | Gloucester     | 277   |  |
| Camden     | 101.1%                               | Essex          | 36      | Atlantic    | 94.8%   | Gloucester              | 276 | Monmouth   | 105.6%  | Middlesex           | 212 | Gloucester | 92.3%   | Ocean          | 400   |  |
| Union      | 101.1%                               | Somerset       | 37      | Burlington  | 94.3%   | Middlesex               | 285 | Bergen     | 100.0%  | Ocean               | 214 | Essex      | 83.3%   | Somerset       | 400   |  |
| Middlesex  | 101.1%                               | Ocean          | 41      | Cape May    | 93.7%   | Union                   | 306 | Hunterdon  | 100.0%  | Bergen              | 274 | Hudson     | 82.4%   | Mercer         | 474   |  |
| Burlington | 100.6%                               | Cape May       | 42      | Camden      | 92.3%   | Passaic                 | 311 | Somerset   | 96.8%   | Somerset            | 348 | Passaic    | 82.0%   | Passaic        | 480   |  |
| Mercer     | 100.5%                               | Morris         | 43      | Middlesex   | 91.4%   | Mercer                  | 358 | Camden     | 96.2%   | Cumberland          | 369 | Middlesex  | 81.6%   | Hunterdon      | 720   |  |
| Atlantic   | 100.3%                               | Mercer         | 44      | Sussex      | 89.2%   | Somerset                | 380 | Burlington | 91.1%   | Warren              | 400 | Ocean      | 63.9%   | Sussex         | 1,200 |  |
| Warren     | 98.9%                                | Monmouth       | 46      | Warren      | 87.7%   | Essex                   | 409 | Cape May   | 82.9%   | Mercer              | 424 | Salem      | 60.0%   | Warren         | 2,100 |  |
| State      | 101.3%                               | State          | 32      | State       | 99.6%   | State                   | 224 | State      | 112.5%  | State               | 161 | State      | 98.2%   | State          | 215   |  |
| Includin   | g MCL                                | Including MC   | <u></u> |             |         |                         | _   | _          |         |                     |     |            |         |                |       |  |