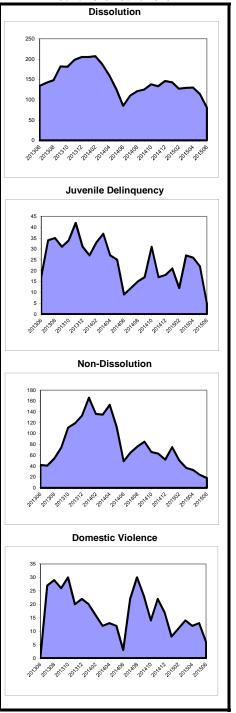

## Overview of Clearance Percent and Backlog Per 100 Monthly Filings July 2014 - June 2015

| Combin     | Combined Trial Courts (Non MCL) Crin |                |         |             |         | Criminal Municipal Appe |     |            |         | al Appeals Post-Con |     |            |         | viction Relief |       |  |
|------------|--------------------------------------|----------------|---------|-------------|---------|-------------------------|-----|------------|---------|---------------------|-----|------------|---------|----------------|-------|--|
|            |                                      | Backlog Per 1  |         | -           |         | Backlog Per             |     |            |         | Backlog Per         |     |            |         | Backlog Pe     |       |  |
| Clearance  | Percent                              | Monthly Filing | gs      | Clearance F | Percent | Monthly Filir           | ngs | Clearance  | Percent | Monthly Fili        | ngs | Clearance  | Percent | Monthly Fil    | lings |  |
| Hunterdon  | 104.3%                               | Salem          | 13      | Gloucester  | 111.1%  | Salem                   | 80  | Cumberland | 176.9%  | Hunterdon           | 0   | Sussex     | 300.0%  | Burlington     | 0     |  |
| Salem      | 102.5%                               | Burlington     | 16      | Hunterdon   | 109.1%  | Hunterdon               | 84  | Sussex     | 144.0%  | Salem               | 0   | Hunterdon  | 180.0%  | Cape May       | 0     |  |
| Gloucester | 102.4%                               | Hudson         | 21      | Morris      | 109.0%  | Burlington              | 90  | Salem      | 142.9%  | Sussex              | 0   | Somerset   | 177.8%  | Salem          | 0     |  |
| Cumberland | 102.0%                               | Camden         | 21      | Salem       | 108.0%  | Atlantic                | 110 | Warren     | 141.7%  | Union               | 35  | Warren     | 150.0%  | Hudson         | 35    |  |
| Bergen     | 101.9%                               | Cumberland     | 26      | Passaic     | 106.6%  | Camden                  | 140 | Mercer     | 135.3%  | Burlington          | 53  | Burlington | 136.4%  | Atlantic       | 100   |  |
| Morris     | 101.7%                               | Gloucester     | 27      | Hudson      | 106.1%  | Bergen                  | 142 | Ocean      | 132.1%  | Passaic             | 72  | Cape May   | 128.6%  | Cumberland     | 126   |  |
| Hudson     | 101.7%                               | Bergen         | 28      | Ocean       | 105.3%  | Monmouth                | 161 | Passaic    | 128.0%  | Morris              | 102 | Atlantic   | 125.0%  | Camden         | 152   |  |
| Ocean      | 101.7%                               | Warren         | 29      | Essex       | 101.8%  | Hudson                  | 172 | Gloucester | 127.6%  | Camden              | 113 | Morris     | 116.7%  | Monmouth       | 156   |  |
| Essex      | 101.7%                               | Atlantic       | 30      | Union       | 101.5%  | Morris                  | 177 | Union      | 120.6%  | Essex               | 138 | Mercer     | 115.8%  | Essex          | 160   |  |
| Monmouth   | 101.6%                               | Passaic        | 31      | Somerset    | 101.1%  | Sussex                  | 177 | Hudson     | 118.8%  | Cape May            | 146 | Union      | 113.2%  | Union          | 176   |  |
| Passaic    | 101.4%                               | Sussex         | 34      | Mercer      | 100.6%  | Warren                  | 199 | Middlesex  | 117.6%  | Atlantic            | 150 | Camden     | 107.9%  | Bergen         | 196   |  |
| Somerset   | 101.3%                               | Middlesex      | 34      | Cumberland  | 98.4%   | Cape May                | 202 | Atlantic   | 117.5%  | Hudson              | 150 | Cumberland | 105.3%  | Morris         | 200   |  |
| Cape May   | 101.2%                               | Union          | 35      | Monmouth    | 98.1%   | Cumberland              | 216 | Morris     | 110.2%  | Gloucester          | 166 | Monmouth   | 98.1%   | Middlesex      | 268   |  |
| Sussex     | 101.2%                               | Hunterdon      | 35      | Bergen      | 96.5%   | Ocean                   | 241 | Essex      | 109.6%  | Monmouth            | 175 | Bergen     | 94.5%   | Gloucester     | 277   |  |
| Camden     | 101.1%                               | Essex          | 36      | Atlantic    | 94.8%   | Gloucester              | 276 | Monmouth   | 105.6%  | Middlesex           | 212 | Gloucester | 92.3%   | Ocean          | 400   |  |
| Union      | 101.1%                               | Somerset       | 37      | Burlington  | 94.3%   | Middlesex               | 285 | Bergen     | 100.0%  | Ocean               | 214 | Essex      | 83.3%   | Somerset       | 400   |  |
| Middlesex  | 101.1%                               | Ocean          | 41      | Cape May    | 93.7%   | Union                   | 306 | Hunterdon  | 100.0%  | Bergen              | 274 | Hudson     | 82.4%   | Mercer         | 474   |  |
| Burlington | 100.6%                               | Cape May       | 42      | Camden      | 92.3%   | Passaic                 | 311 | Somerset   | 96.8%   | Somerset            | 348 | Passaic    | 82.0%   | Passaic        | 480   |  |
| Mercer     | 100.5%                               | Morris         | 43      | Middlesex   | 91.4%   | Mercer                  | 358 | Camden     | 96.2%   | Cumberland          | 369 | Middlesex  | 81.6%   | Hunterdon      | 720   |  |
| Atlantic   | 100.3%                               | Mercer         | 44      | Sussex      | 89.2%   | Somerset                | 380 | Burlington | 91.1%   | Warren              | 400 | Ocean      | 63.9%   | Sussex         | 1,200 |  |
| Warren     | 98.9%                                | Monmouth       | 46      | Warren      | 87.7%   | Essex                   | 409 | Cape May   | 82.9%   | Mercer              | 424 | Salem      | 60.0%   | Warren         | 2,100 |  |
| State      | 101.3%                               | State          | 32      | State       | 99.6%   | State                   | 224 | State      | 112.5%  | State               | 161 | State      | 98.2%   | State          | 215   |  |
| Includin   | g MCL                                | Including MC   | <u></u> |             |         |                         | _   | _          |         |                     |     |            |         |                |       |  |