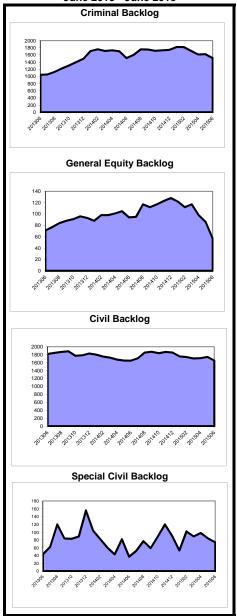

BACKLOG: Number of active pending cases that are not within generally accepted normative case processing time frames. See "Inventory."

BACKLOG PERCENTAGE: Backlog/Active Pending \*100.

BACKLOG/ 100 MONTHLY FILINGS: Backlog/(most recent 12 mnths of filings/12) \* 100

CLEARANCE: Disposed-Added.

CLEARANCE PERCENTAGE: Dispositions/Added \*100.

RESOLVED: Cases disposed or terminated.

INVENTORY: Active pending cases within generally accepted normative case-processing time frames. The following goals are used: