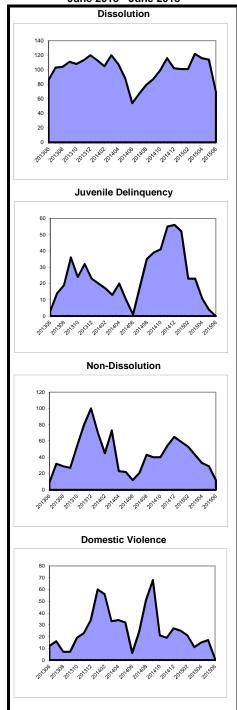

## Overview of Clearance Percent and Backlog Per 100 Monthly Filings July 2014 - June 2015

| Combin     | Combined Trial Courts (Non MCL) Crin |                |         |             |         | Criminal Municipal Appe |     |            |         | al Appeals Post-Con |     |            |         | viction Relief |       |  |
|------------|--------------------------------------|----------------|---------|-------------|---------|-------------------------|-----|------------|---------|---------------------|-----|------------|---------|----------------|-------|--|
|            |                                      | Backlog Per 1  |         | -           |         | Backlog Per             |     |            |         | Backlog Per         |     |            |         | Backlog Pe     |       |  |
| Clearance  | Percent                              | Monthly Filing | gs      | Clearance F | Percent | Monthly Filir           | ngs | Clearance  | Percent | Monthly Fili        | ngs | Clearance  | Percent | Monthly Fil    | lings |  |
| Hunterdon  | 104.3%                               | Salem          | 13      | Gloucester  | 111.1%  | Salem                   | 80  | Cumberland | 176.9%  | Hunterdon           | 0   | Sussex     | 300.0%  | Burlington     | 0     |  |
| Salem      | 102.5%                               | Burlington     | 16      | Hunterdon   | 109.1%  | Hunterdon               | 84  | Sussex     | 144.0%  | Salem               | 0   | Hunterdon  | 180.0%  | Cape May       | 0     |  |
| Gloucester | 102.4%                               | Hudson         | 21      | Morris      | 109.0%  | Burlington              | 90  | Salem      | 142.9%  | Sussex              | 0   | Somerset   | 177.8%  | Salem          | 0     |  |
| Cumberland | 102.0%                               | Camden         | 21      | Salem       | 108.0%  | Atlantic                | 110 | Warren     | 141.7%  | Union               | 35  | Warren     | 150.0%  | Hudson         | 35    |  |
| Bergen     | 101.9%                               | Cumberland     | 26      | Passaic     | 106.6%  | Camden                  | 140 | Mercer     | 135.3%  | Burlington          | 53  | Burlington | 136.4%  | Atlantic       | 100   |  |
| Morris     | 101.7%                               | Gloucester     | 27      | Hudson      | 106.1%  | Bergen                  | 142 | Ocean      | 132.1%  | Passaic             | 72  | Cape May   | 128.6%  | Cumberland     | 126   |  |
| Hudson     | 101.7%                               | Bergen         | 28      | Ocean       | 105.3%  | Monmouth                | 161 | Passaic    | 128.0%  | Morris              | 102 | Atlantic   | 125.0%  | Camden         | 152   |  |
| Ocean      | 101.7%                               | Warren         | 29      | Essex       | 101.8%  | Hudson                  | 172 | Gloucester | 127.6%  | Camden              | 113 | Morris     | 116.7%  | Monmouth       | 156   |  |
| Essex      | 101.7%                               | Atlantic       | 30      | Union       | 101.5%  | Morris                  | 177 | Union      | 120.6%  | Essex               | 138 | Mercer     | 115.8%  | Essex          | 160   |  |
| Monmouth   | 101.6%                               | Passaic        | 31      | Somerset    | 101.1%  | Sussex                  | 177 | Hudson     | 118.8%  | Cape May            | 146 | Union      | 113.2%  | Union          | 176   |  |
| Passaic    | 101.4%                               | Sussex         | 34      | Mercer      | 100.6%  | Warren                  | 199 | Middlesex  | 117.6%  | Atlantic            | 150 | Camden     | 107.9%  | Bergen         | 196   |  |
| Somerset   | 101.3%                               | Middlesex      | 34      | Cumberland  | 98.4%   | Cape May                | 202 | Atlantic   | 117.5%  | Hudson              | 150 | Cumberland | 105.3%  | Morris         | 200   |  |
| Cape May   | 101.2%                               | Union          | 35      | Monmouth    | 98.1%   | Cumberland              | 216 | Morris     | 110.2%  | Gloucester          | 166 | Monmouth   | 98.1%   | Middlesex      | 268   |  |
| Sussex     | 101.2%                               | Hunterdon      | 35      | Bergen      | 96.5%   | Ocean                   | 241 | Essex      | 109.6%  | Monmouth            | 175 | Bergen     | 94.5%   | Gloucester     | 277   |  |
| Camden     | 101.1%                               | Essex          | 36      | Atlantic    | 94.8%   | Gloucester              | 276 | Monmouth   | 105.6%  | Middlesex           | 212 | Gloucester | 92.3%   | Ocean          | 400   |  |
| Union      | 101.1%                               | Somerset       | 37      | Burlington  | 94.3%   | Middlesex               | 285 | Bergen     | 100.0%  | Ocean               | 214 | Essex      | 83.3%   | Somerset       | 400   |  |
| Middlesex  | 101.1%                               | Ocean          | 41      | Cape May    | 93.7%   | Union                   | 306 | Hunterdon  | 100.0%  | Bergen              | 274 | Hudson     | 82.4%   | Mercer         | 474   |  |
| Burlington | 100.6%                               | Cape May       | 42      | Camden      | 92.3%   | Passaic                 | 311 | Somerset   | 96.8%   | Somerset            | 348 | Passaic    | 82.0%   | Passaic        | 480   |  |
| Mercer     | 100.5%                               | Morris         | 43      | Middlesex   | 91.4%   | Mercer                  | 358 | Camden     | 96.2%   | Cumberland          | 369 | Middlesex  | 81.6%   | Hunterdon      | 720   |  |
| Atlantic   | 100.3%                               | Mercer         | 44      | Sussex      | 89.2%   | Somerset                | 380 | Burlington | 91.1%   | Warren              | 400 | Ocean      | 63.9%   | Sussex         | 1,200 |  |
| Warren     | 98.9%                                | Monmouth       | 46      | Warren      | 87.7%   | Essex                   | 409 | Cape May   | 82.9%   | Mercer              | 424 | Salem      | 60.0%   | Warren         | 2,100 |  |
| State      | 101.3%                               | State          | 32      | State       | 99.6%   | State                   | 224 | State      | 112.5%  | State               | 161 | State      | 98.2%   | State          | 215   |  |
| Includin   | g MCL                                | Including MC   | <u></u> |             |         |                         | _   | _          |         |                     |     |            |         |                |       |  |