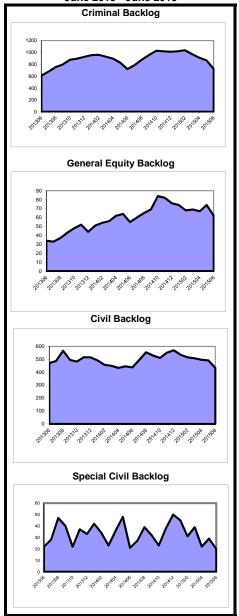

BACKLOG: Number of active pending cases that are not within generally accepted normative case processing time frames. See "Inventory."

BACKLOG PERCENTAGE: Backlog/Active Pending \*100.

BACKLOG/ 100 MONTHLY FILINGS: Backlog/(most recent 12 mnths of filings/12) \* 100

CLEARANCE: Disposed-Added.

CLEARANCE PERCENTAGE: Dispositions/Added \*100.

RESOLVED: Cases disposed or terminated.

INVENTORY: Active pending cases within generally accepted normative case-processing time frames. The following goals are used: