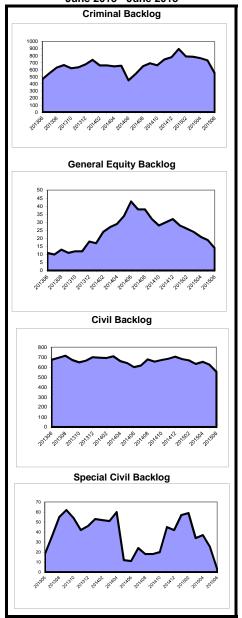

ge                   | 2,341<br>-3%        | 2,279<br>-5%       | -62    | 97%     | 173<br>57%    | 100%    | 0<br>-100%  | 0%      | 173<br>56%    | -100%         |
| Tenancy<br>percent change                     | 11,579<br>-4%       | 11,682<br>-2%      | 103    | 101%    | 731<br>-12%   | 100%    | 1<br>0%     | 0%      | 732<br>-12%   |               |
| Probate percent change                        | 314<br>3%           | 361<br>21%         | 47     | 115%    | 80<br>-29%    | 98%     | 2<br>-88%   | 2%      | 82<br>-36%    | -89%          |
| Civil Division - Total percent change         | 33,630<br>-8%       | 34,348<br>-7%      | 718    | 102%    | 6,787<br>-8%  | 92%     | 573<br>-15% | 8%      | 7,360<br>-9%  | 20<br>-7%     |

## Backlog By Month Camden June 2013 - June 2015



#### Caseload Profile Camden July 2014 - June 2015

Backlog By Month Camden June 2013 - June 2015

|                                                  |                      |                    | Clear  | ance    | Inver         | ntory   | Bacl         | klog    | Active        | Backlog/100   |
|--------------------------------------------------|----------------------|--------------------|--------|---------|---------------|---------|--------------|---------|---------------|---------------|
|                                                  | Added                | Resolved           | number | percent | number        | percent | number       | percent | Pending       | Mthly Filings |
| Dissolution percent change                       | 3,525<br>15%         | 3,442<br>10%       | -83